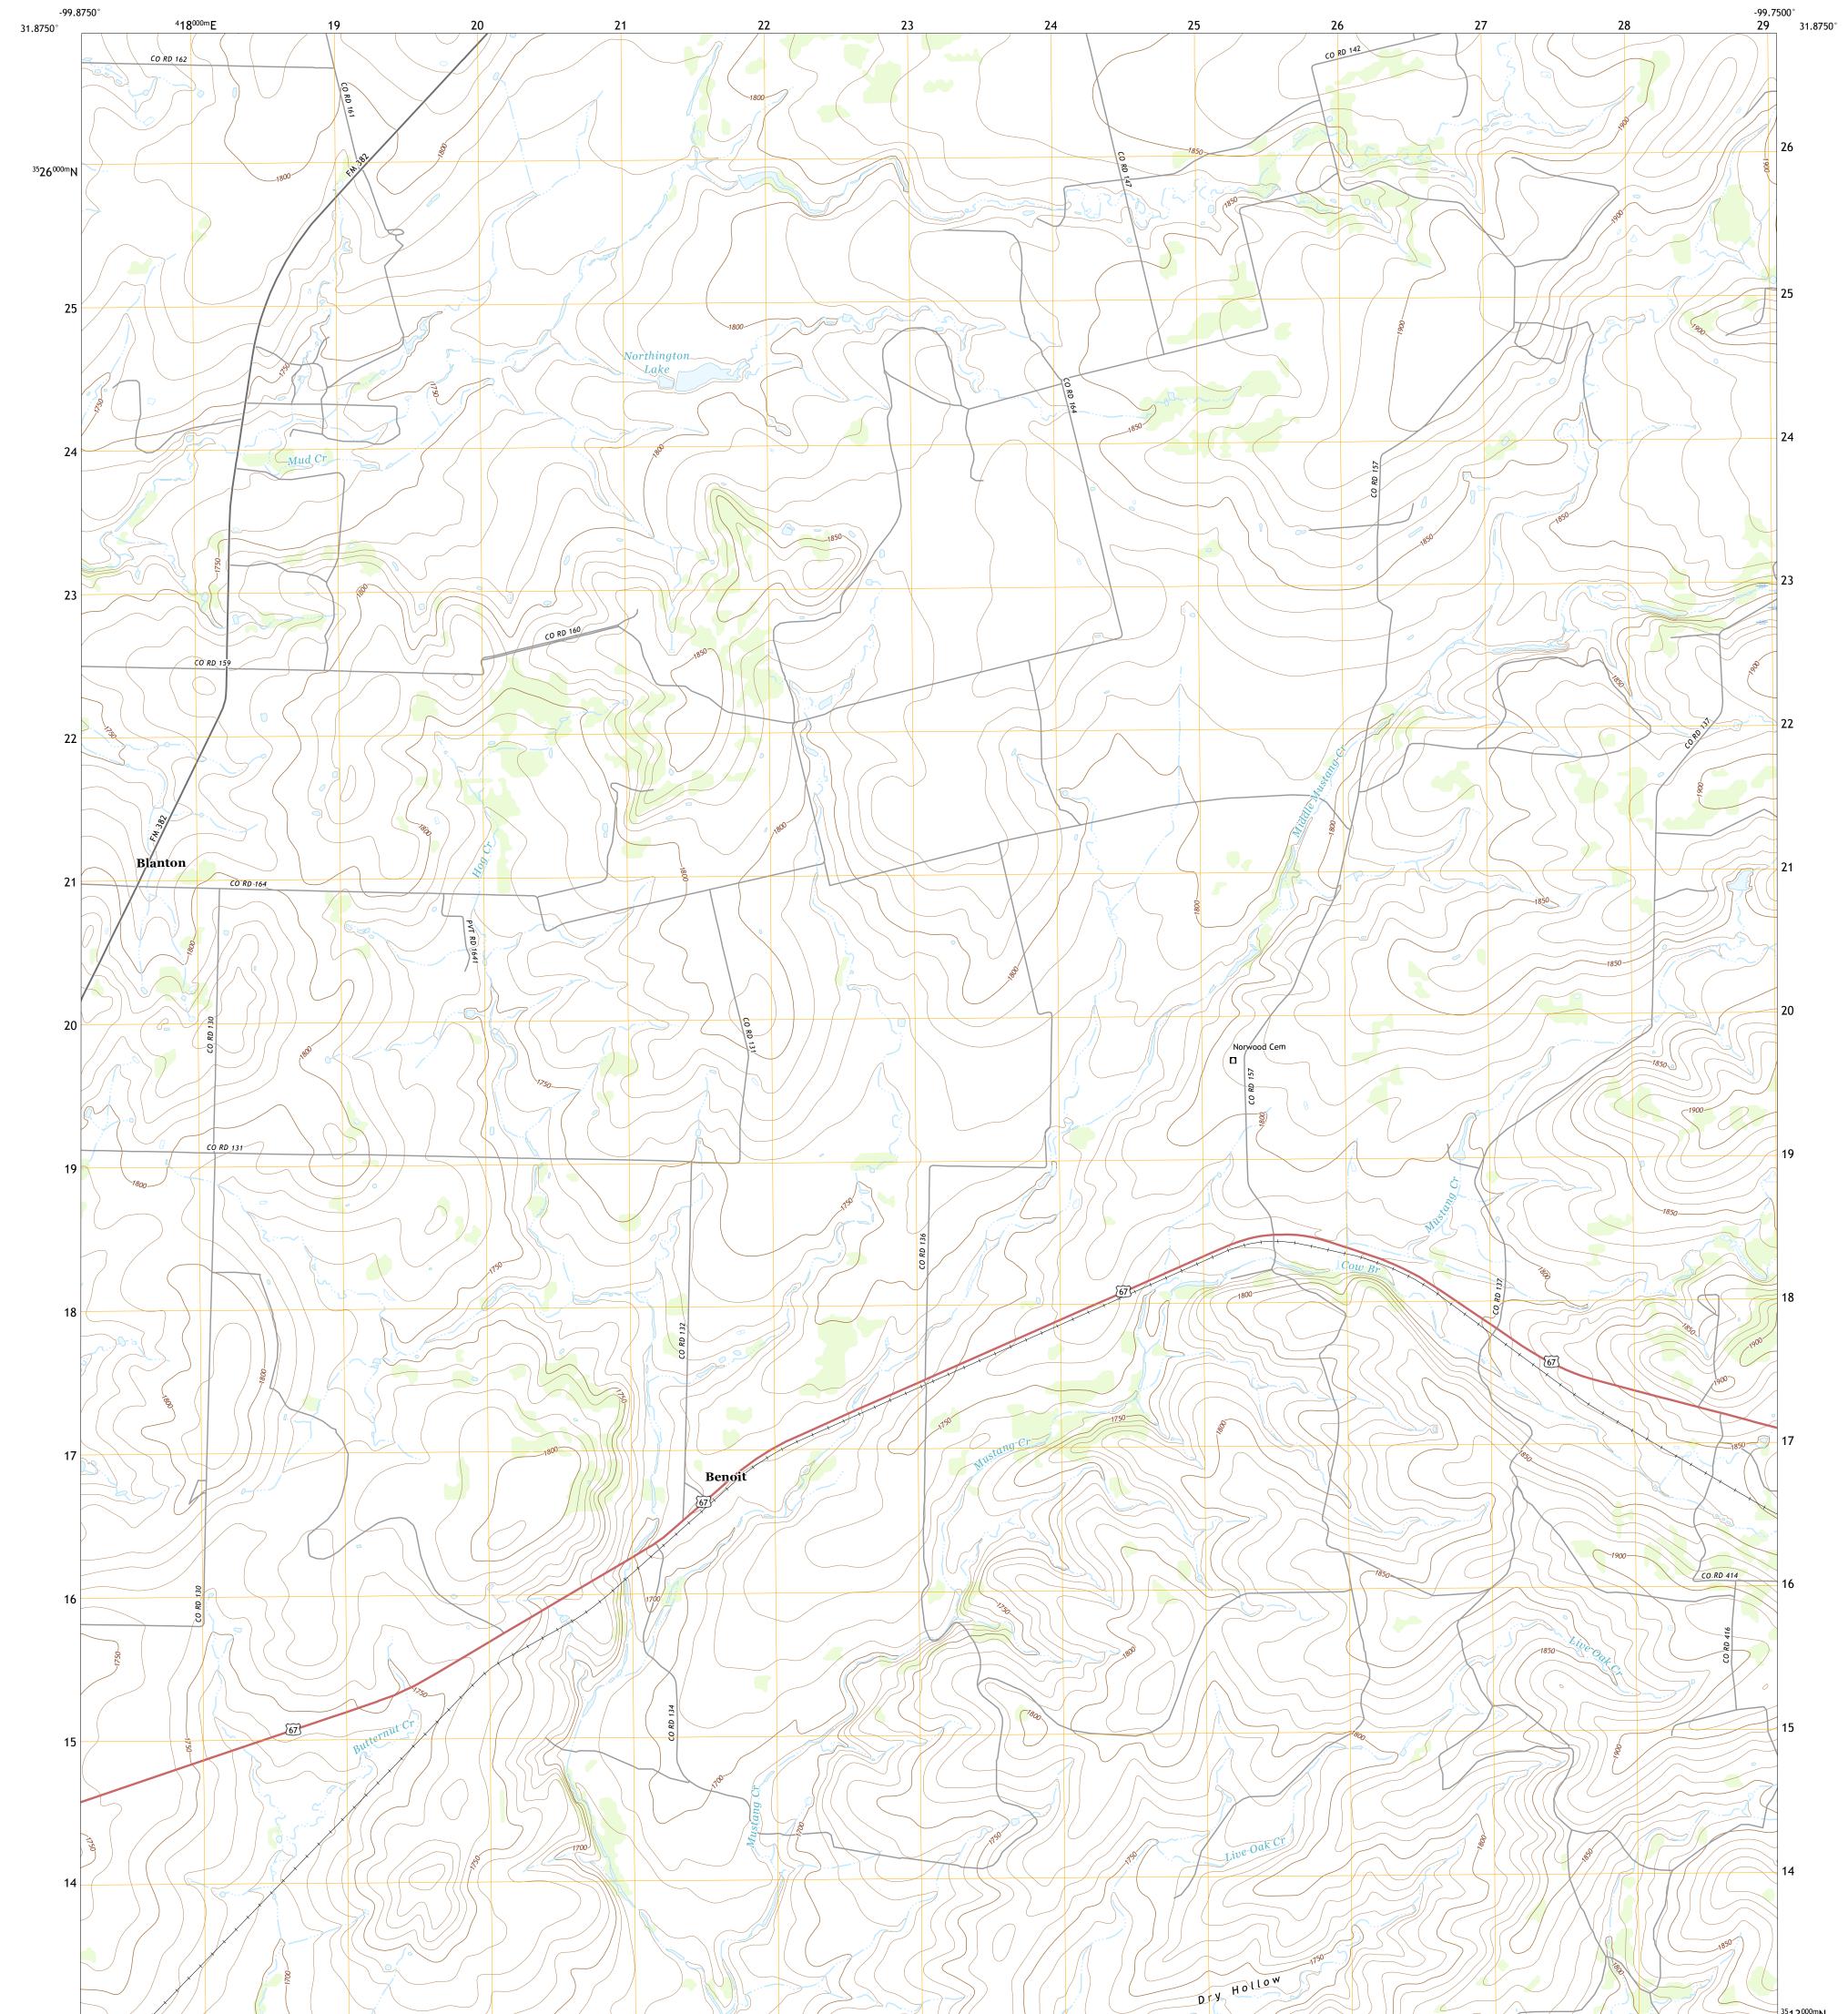

## U.S. DEPARTMENT OF THE INTERIOR U.S. GEOLOGICAL SURVEY

**Produced by the United States Geological Survey** North American Datum of 1983 (NAD83) World Geodetic System of 1984 (WGS84). Projection and 1 000-meter grid:Universal Transverse Mercator, Zone 14R This map is not a legal document. Boundaries may be generalized for this map scale. Private lands within government reservations may not be shown. Obtain permission before entering private lands.

 Imagery......NAIP, August 2016 - November 2016

 Roads.......U.S. Census Bureau, 2015 - 2018

 Names......GNIS, 1979 - 2018

 Hydrography.....National Hydrography Dataset, 2002 - 2018

 Contours.....National Elevation Dataset, 2005

 Boundaries.....Multiple sources; see metadata file 2016 - 2017

 Wetlands......FWS National Wetlands Inventory 1983

NSN. 7643016324K3364