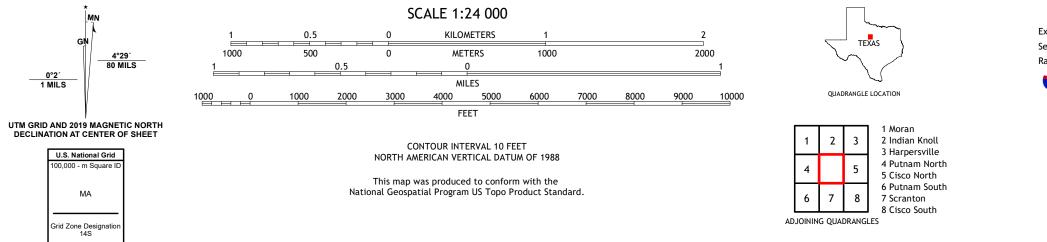

## U.S. DEPARTMENT OF THE INTERIOR U.S. GEOLOGICAL SURVEY

BERNIE LAKE QUADRANGLE TEXAS 7.5-MINUTE SERIES

**Produced by the United States Geological Survey** North American Datum of 1983 (NAD83) World Geodetic System of 1984 (WGS84). Projection and 1 000-meter grid:Universal Transverse Mercator, Zone 14S This map is not a legal document. Boundaries may be generalized for this map scale. Private lands within government reservations may not be shown. Obtain permission before entering private lands.