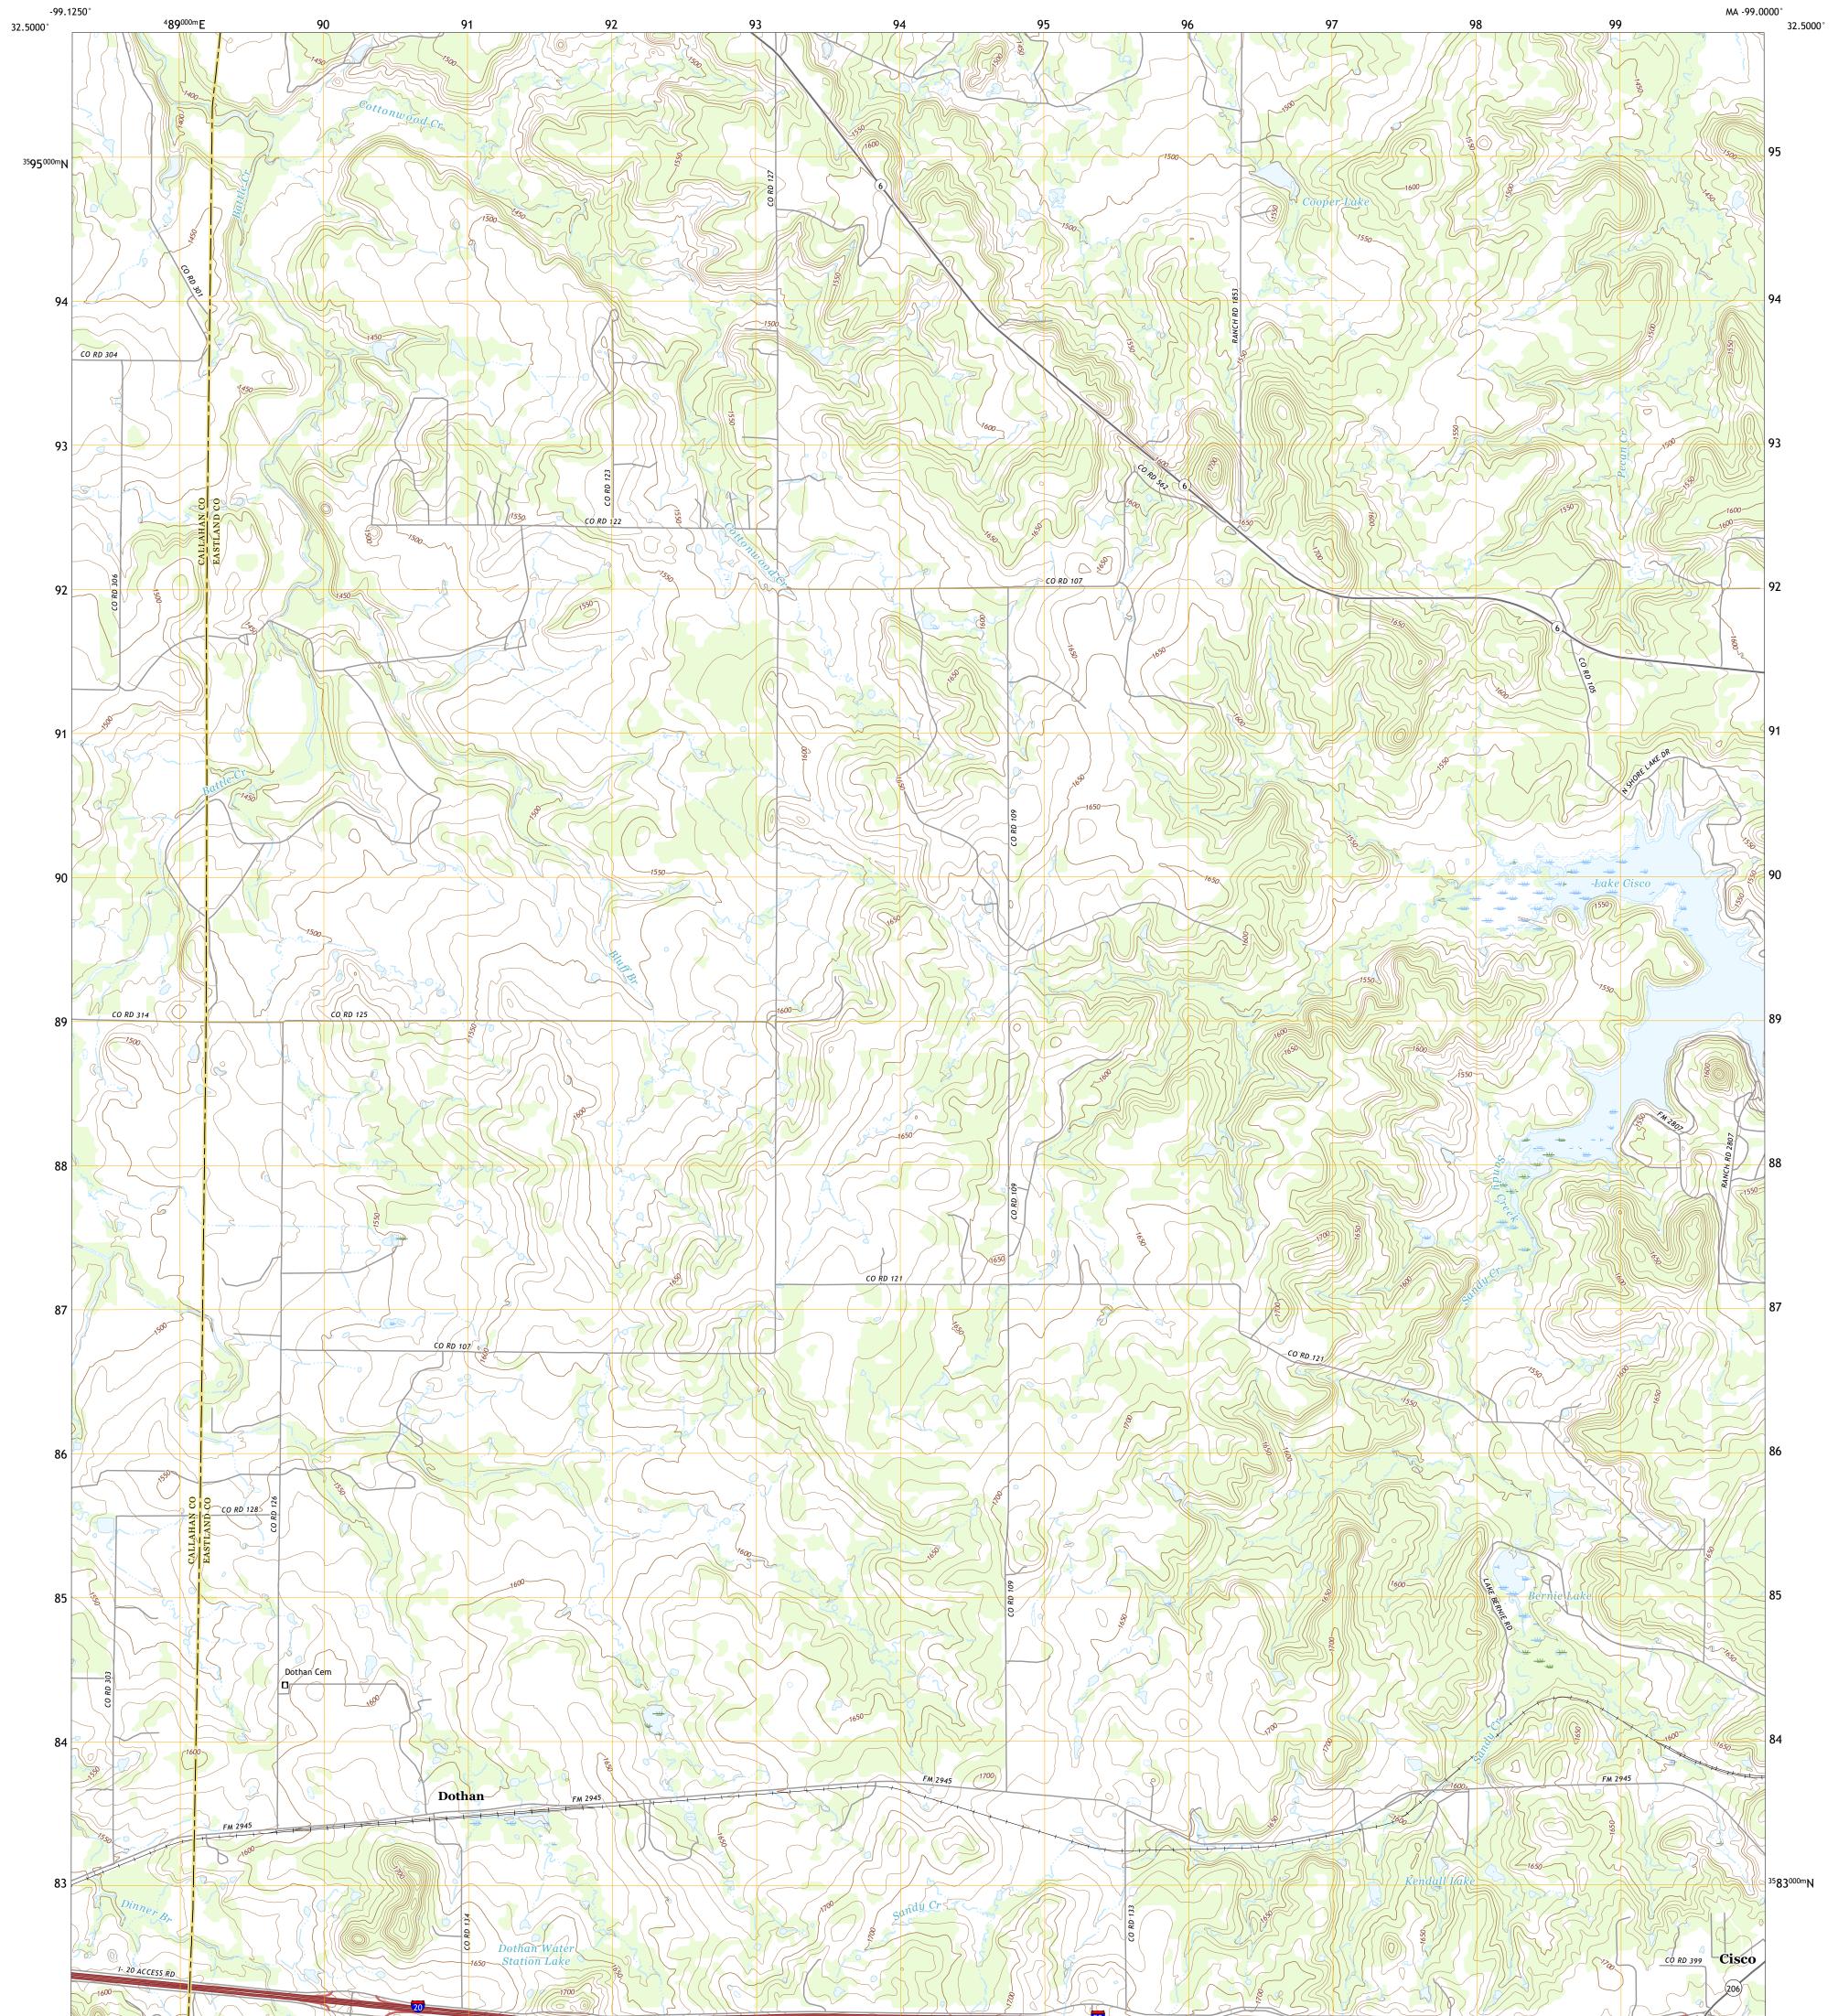

## U.S. DEPARTMENT OF THE INTERIOR U.S. GEOLOGICAL SURVEY

BERNIE LAKE QUADRANGLE TEXAS 7.5-MINUTE SERIES

**Produced by the United States Geological Survey** North American Datum of 1983 (NAD83) World Geodetic System of 1984 (WGS84). Projection and 1 000-meter grid:Universal Transverse Mercator, Zone 14S This map is not a legal document. Boundaries may be generalized for this map scale. Private lands within government reservations may not be shown. Obtain permission before entering private lands.