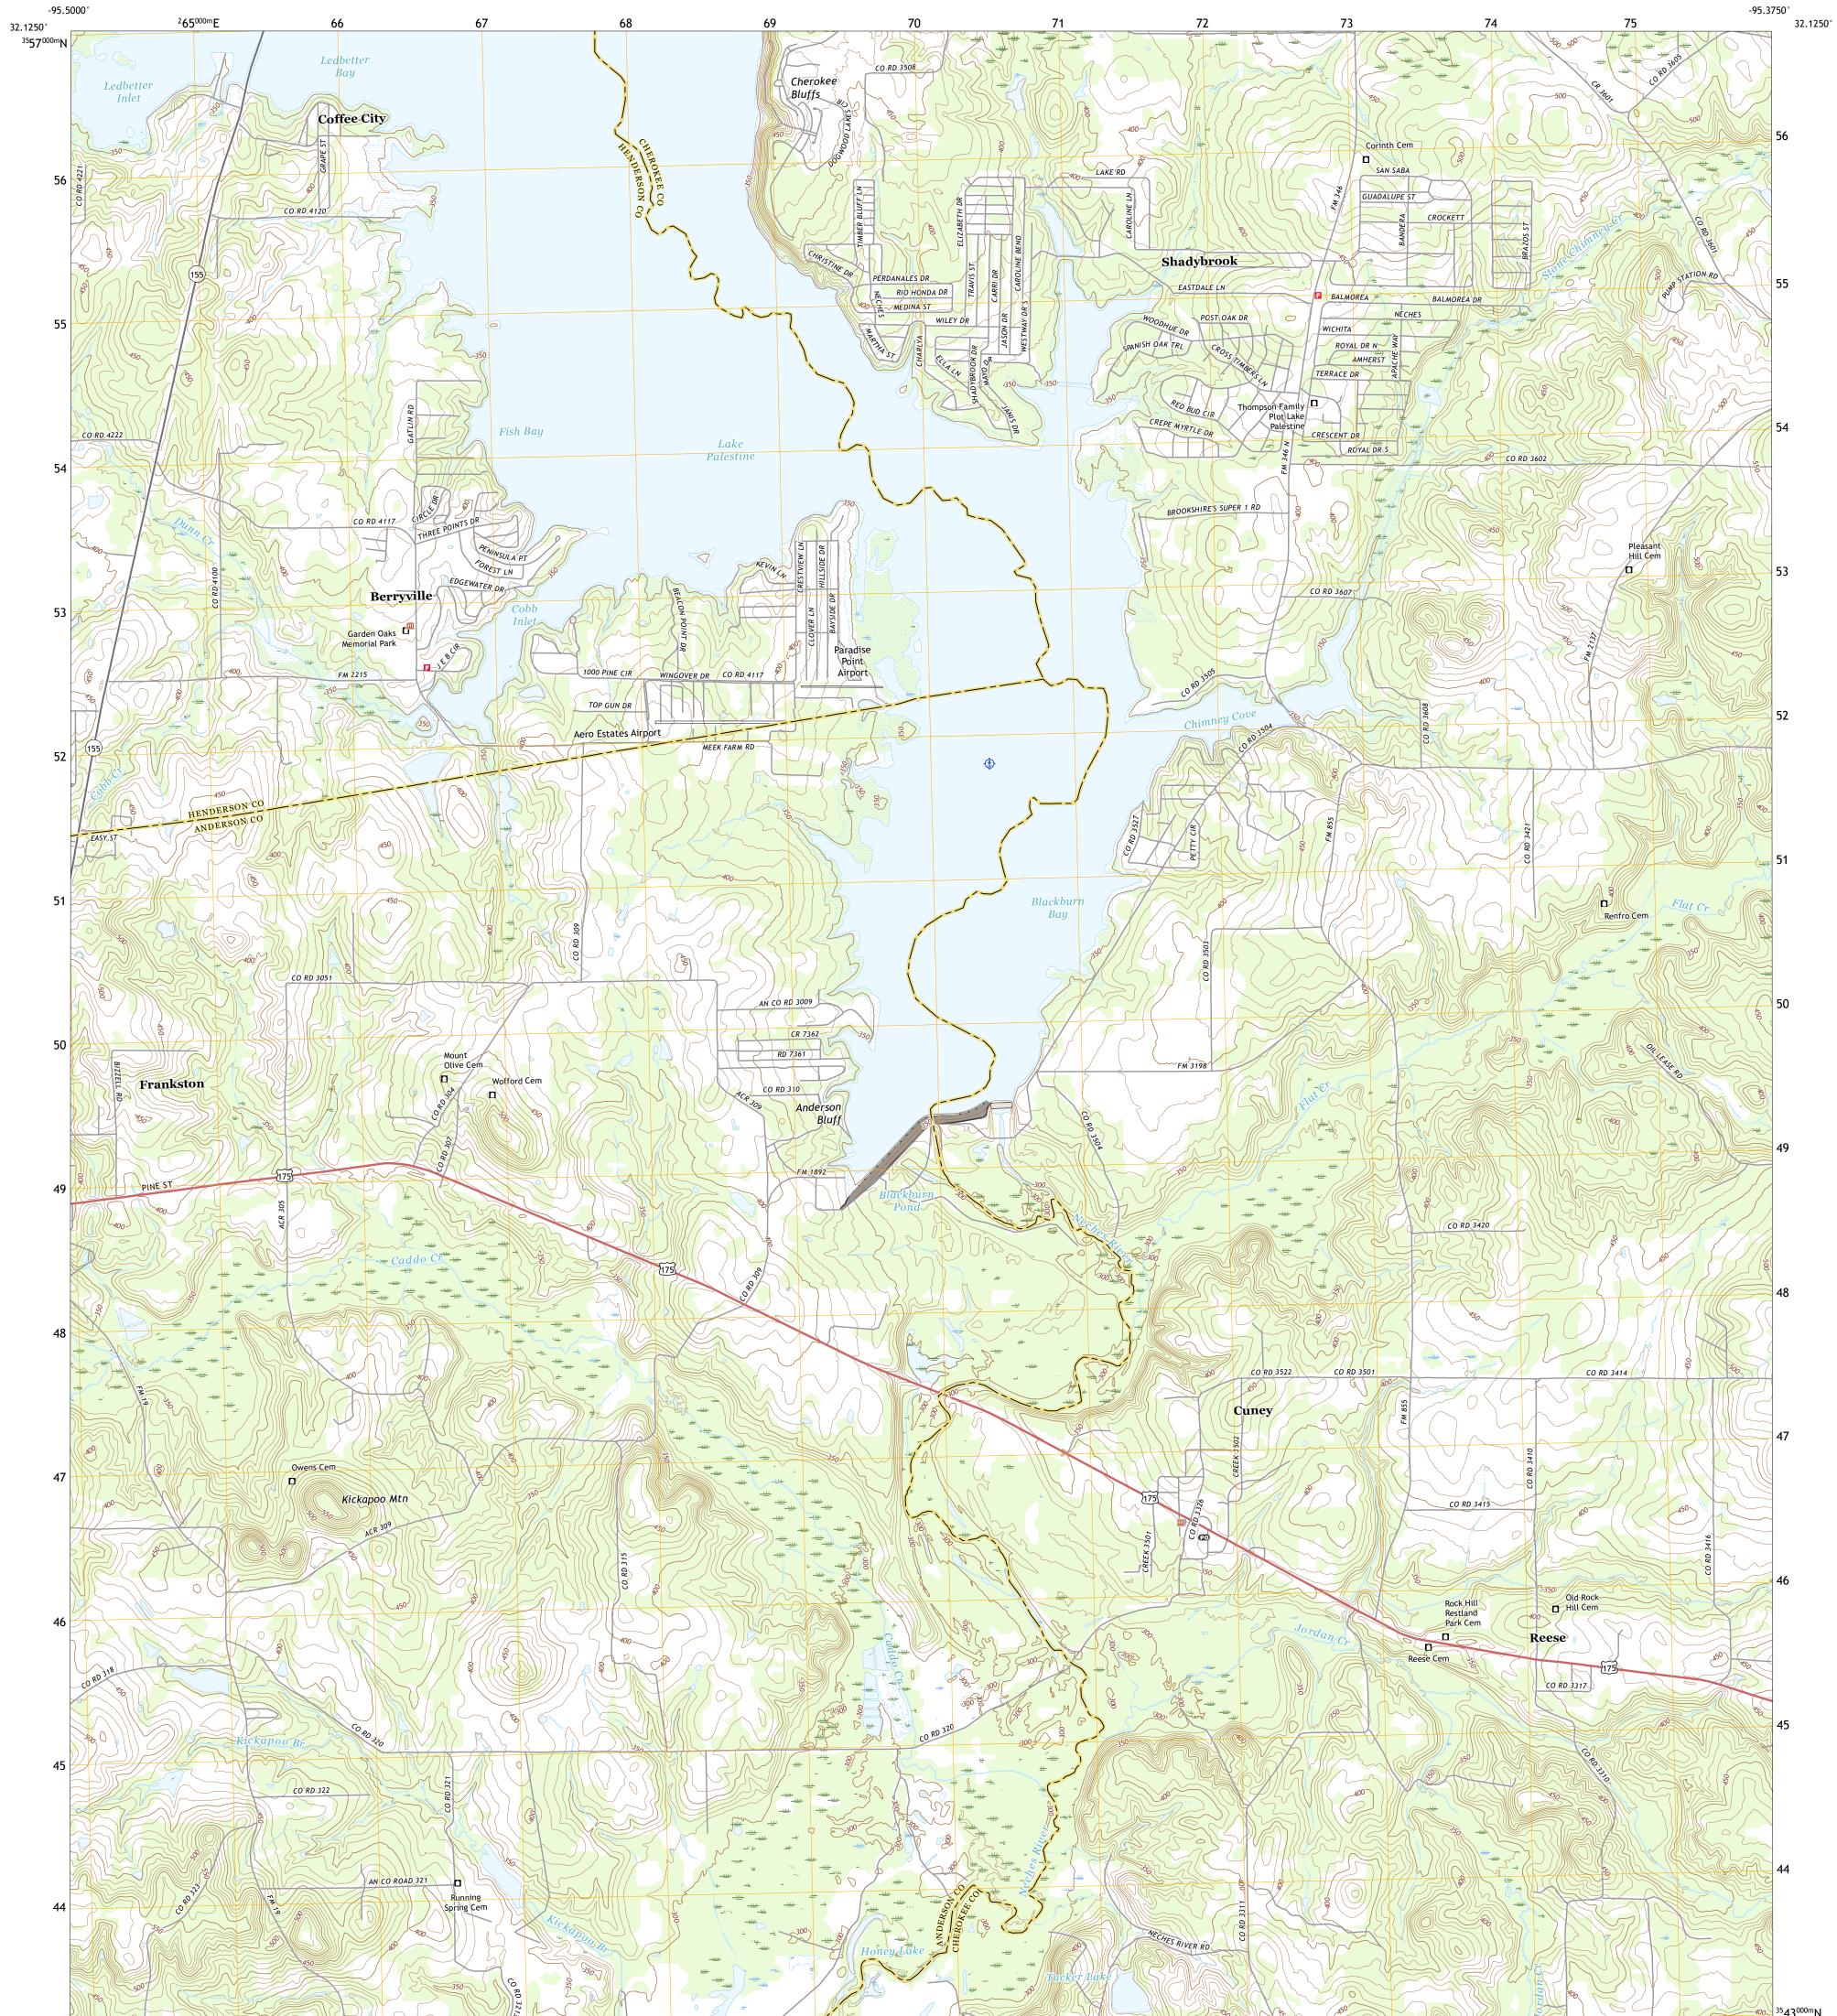

BERRYVILLE QUADRANGLE TEXAS 7.5-MINUTE SERIES

Produced by the United States Geological Survey North American Datum of 1983 (NAD83) World Geodetic System of 1984 (WGS84). Projection and 1 000-meter grid:Universal Transverse Mercator, Zone 15S\15R This map is not a legal document. Boundaries may be generalized for this map scale. Private lands within government reservations may not be shown. Obtain permission before entering private lands.

Imagery......NAIP, September 2016 - November 2016Roads......U.S. Census Bureau, 2015 - 2018Names......GNIS, 1979 - 2022Hydrography.....National Hydrography Dataset, 2003 - 2022Contours.....National Elevation Dataset, 2018Boundaries.....Multiple sources; see metadata file 2019 - 2021Wetlands......FWS National Wetlands Inventory Not Available