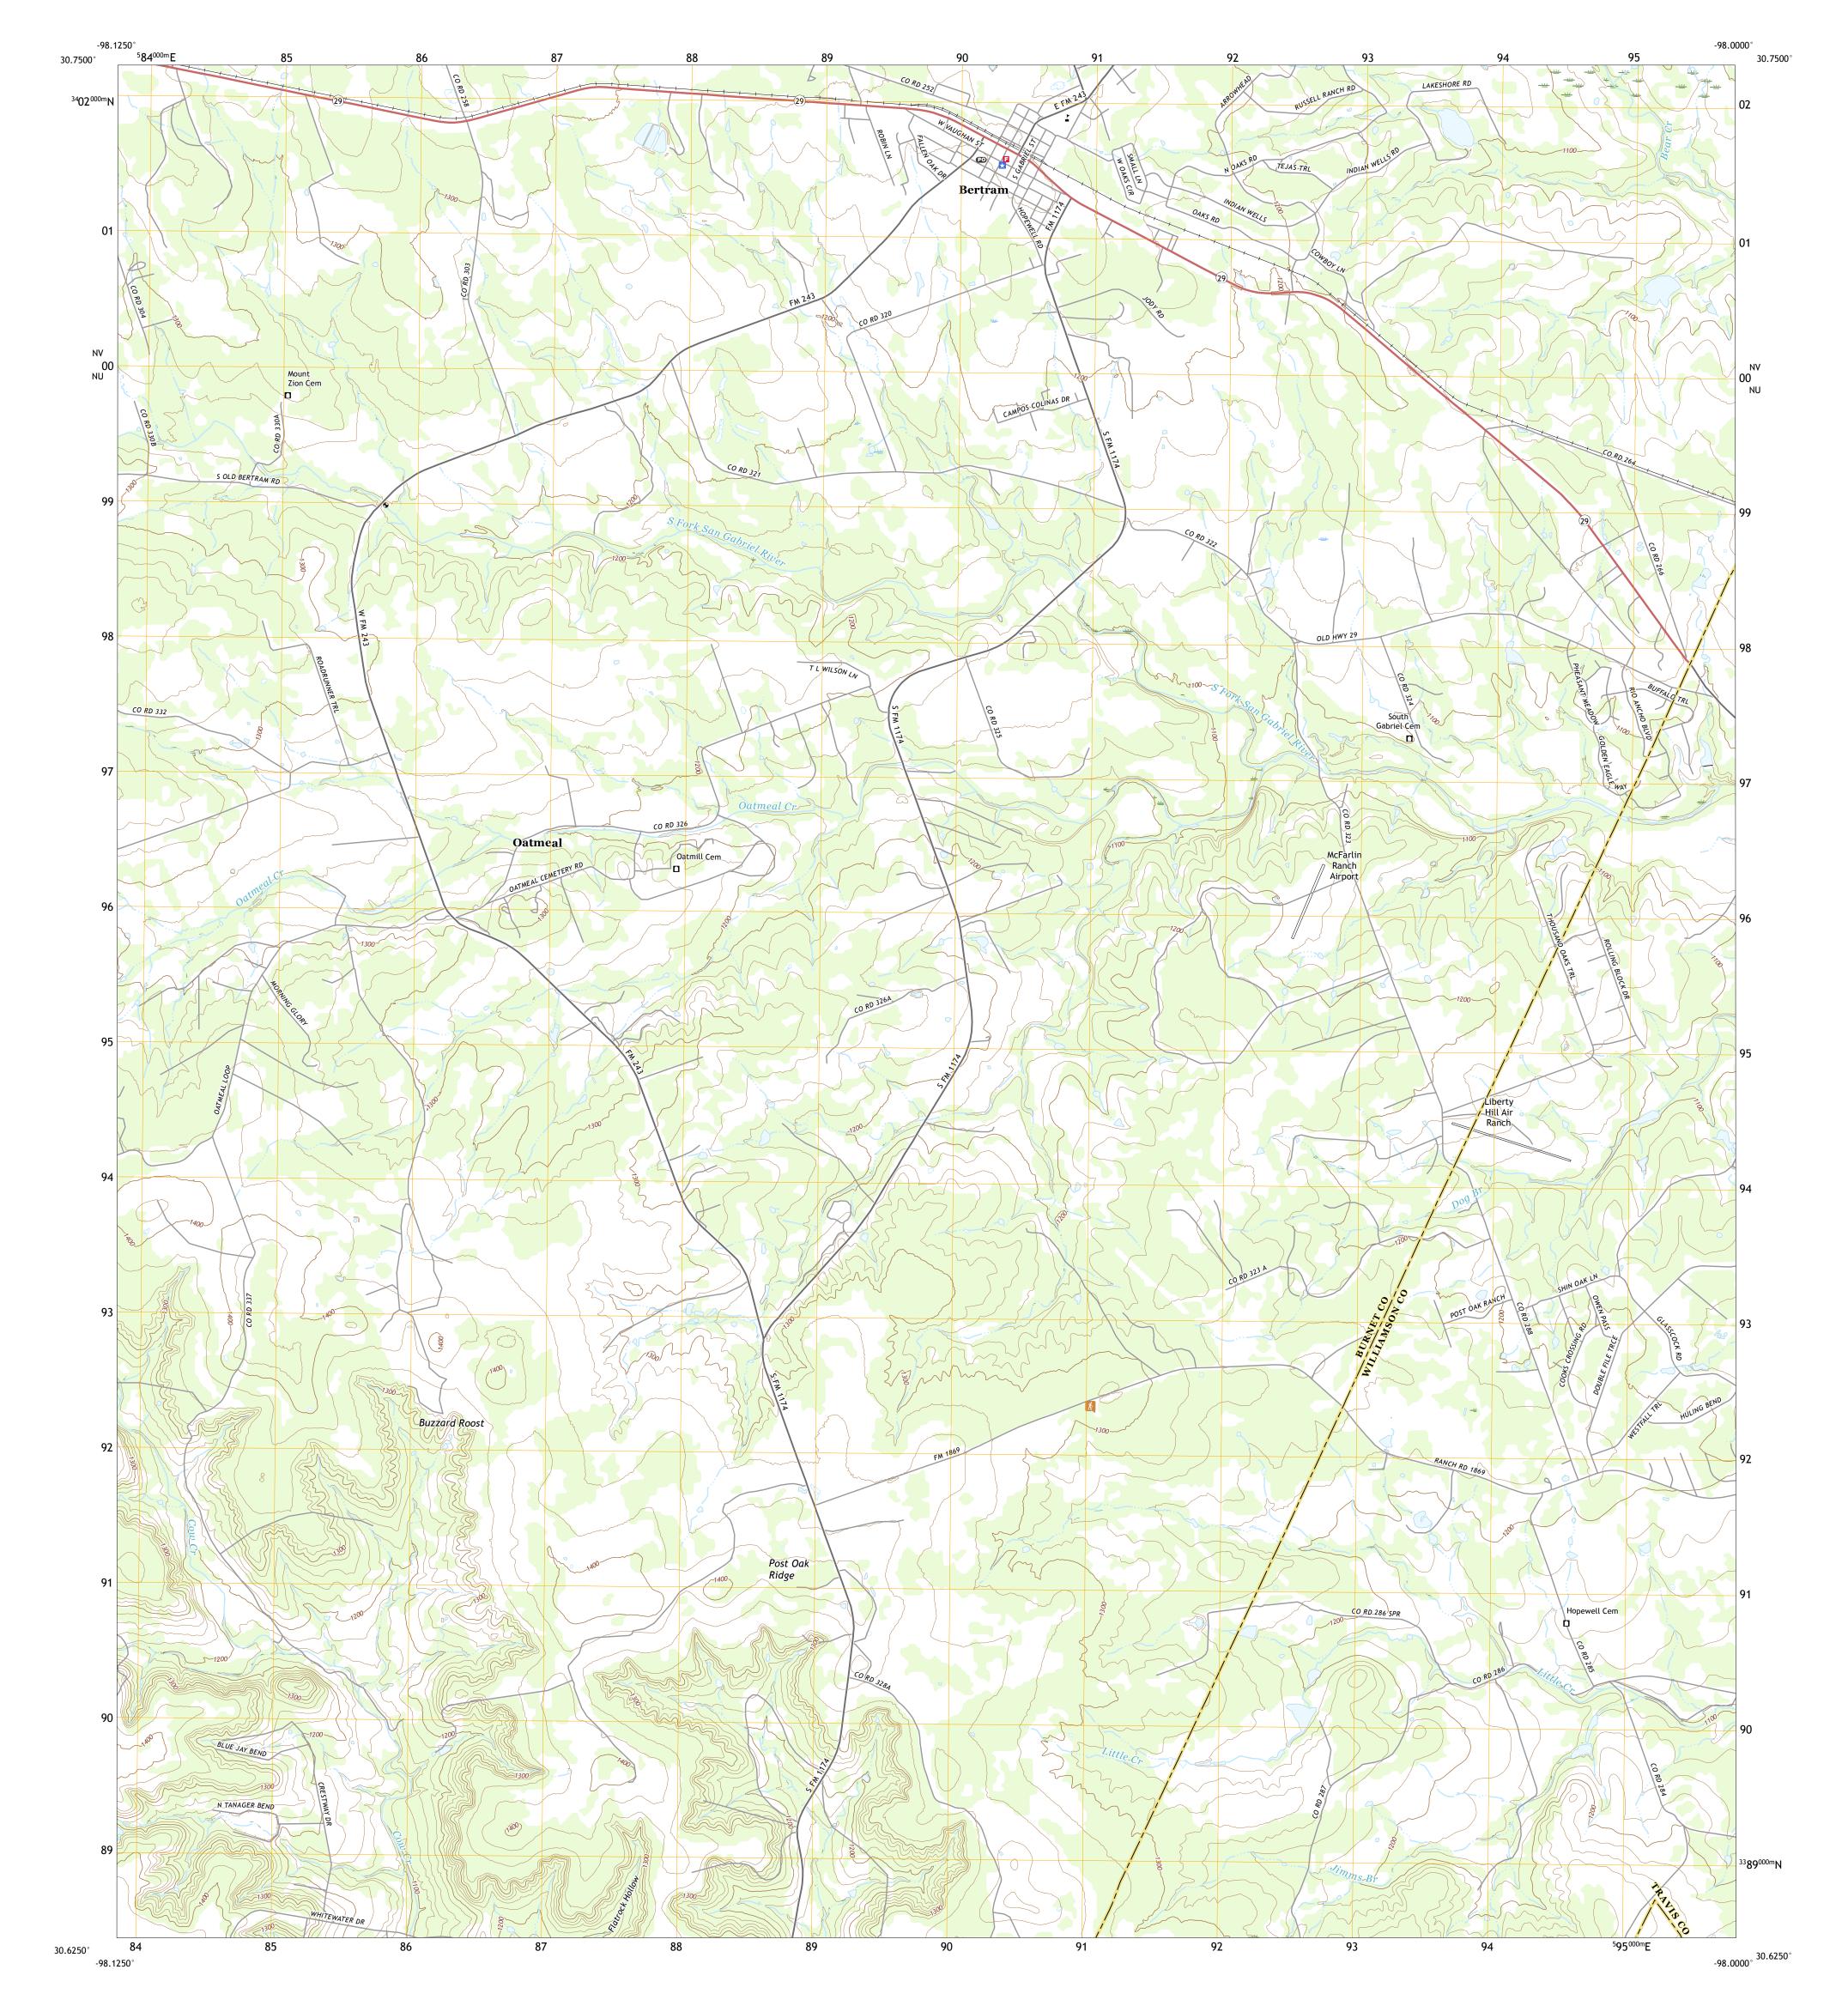

## U.S. DEPARTMENT OF THE INTERIOR U.S. GEOLOGICAL SURVEY

BERTRAM QUADRANGLE TEXAS 7.5-MINUTE SERIES

Produced by the United States Geological Survey North American Datum of 1983 (NAD83) World Geodetic System of 1984 (WGS84). Projection and 1 000-meter grid:Universal Transverse Mercator, Zone 14R This map is not a legal document. Boundaries may be generalized for this map scale. Private lands within government reservations may not be shown. Obtain permission before entering private lands.

Imagery... Roads..... Names..... Hydrography..... Contours.... Boundaries... ..FWS National Wetlands Inventory 1982 - 1983 Wetlands...