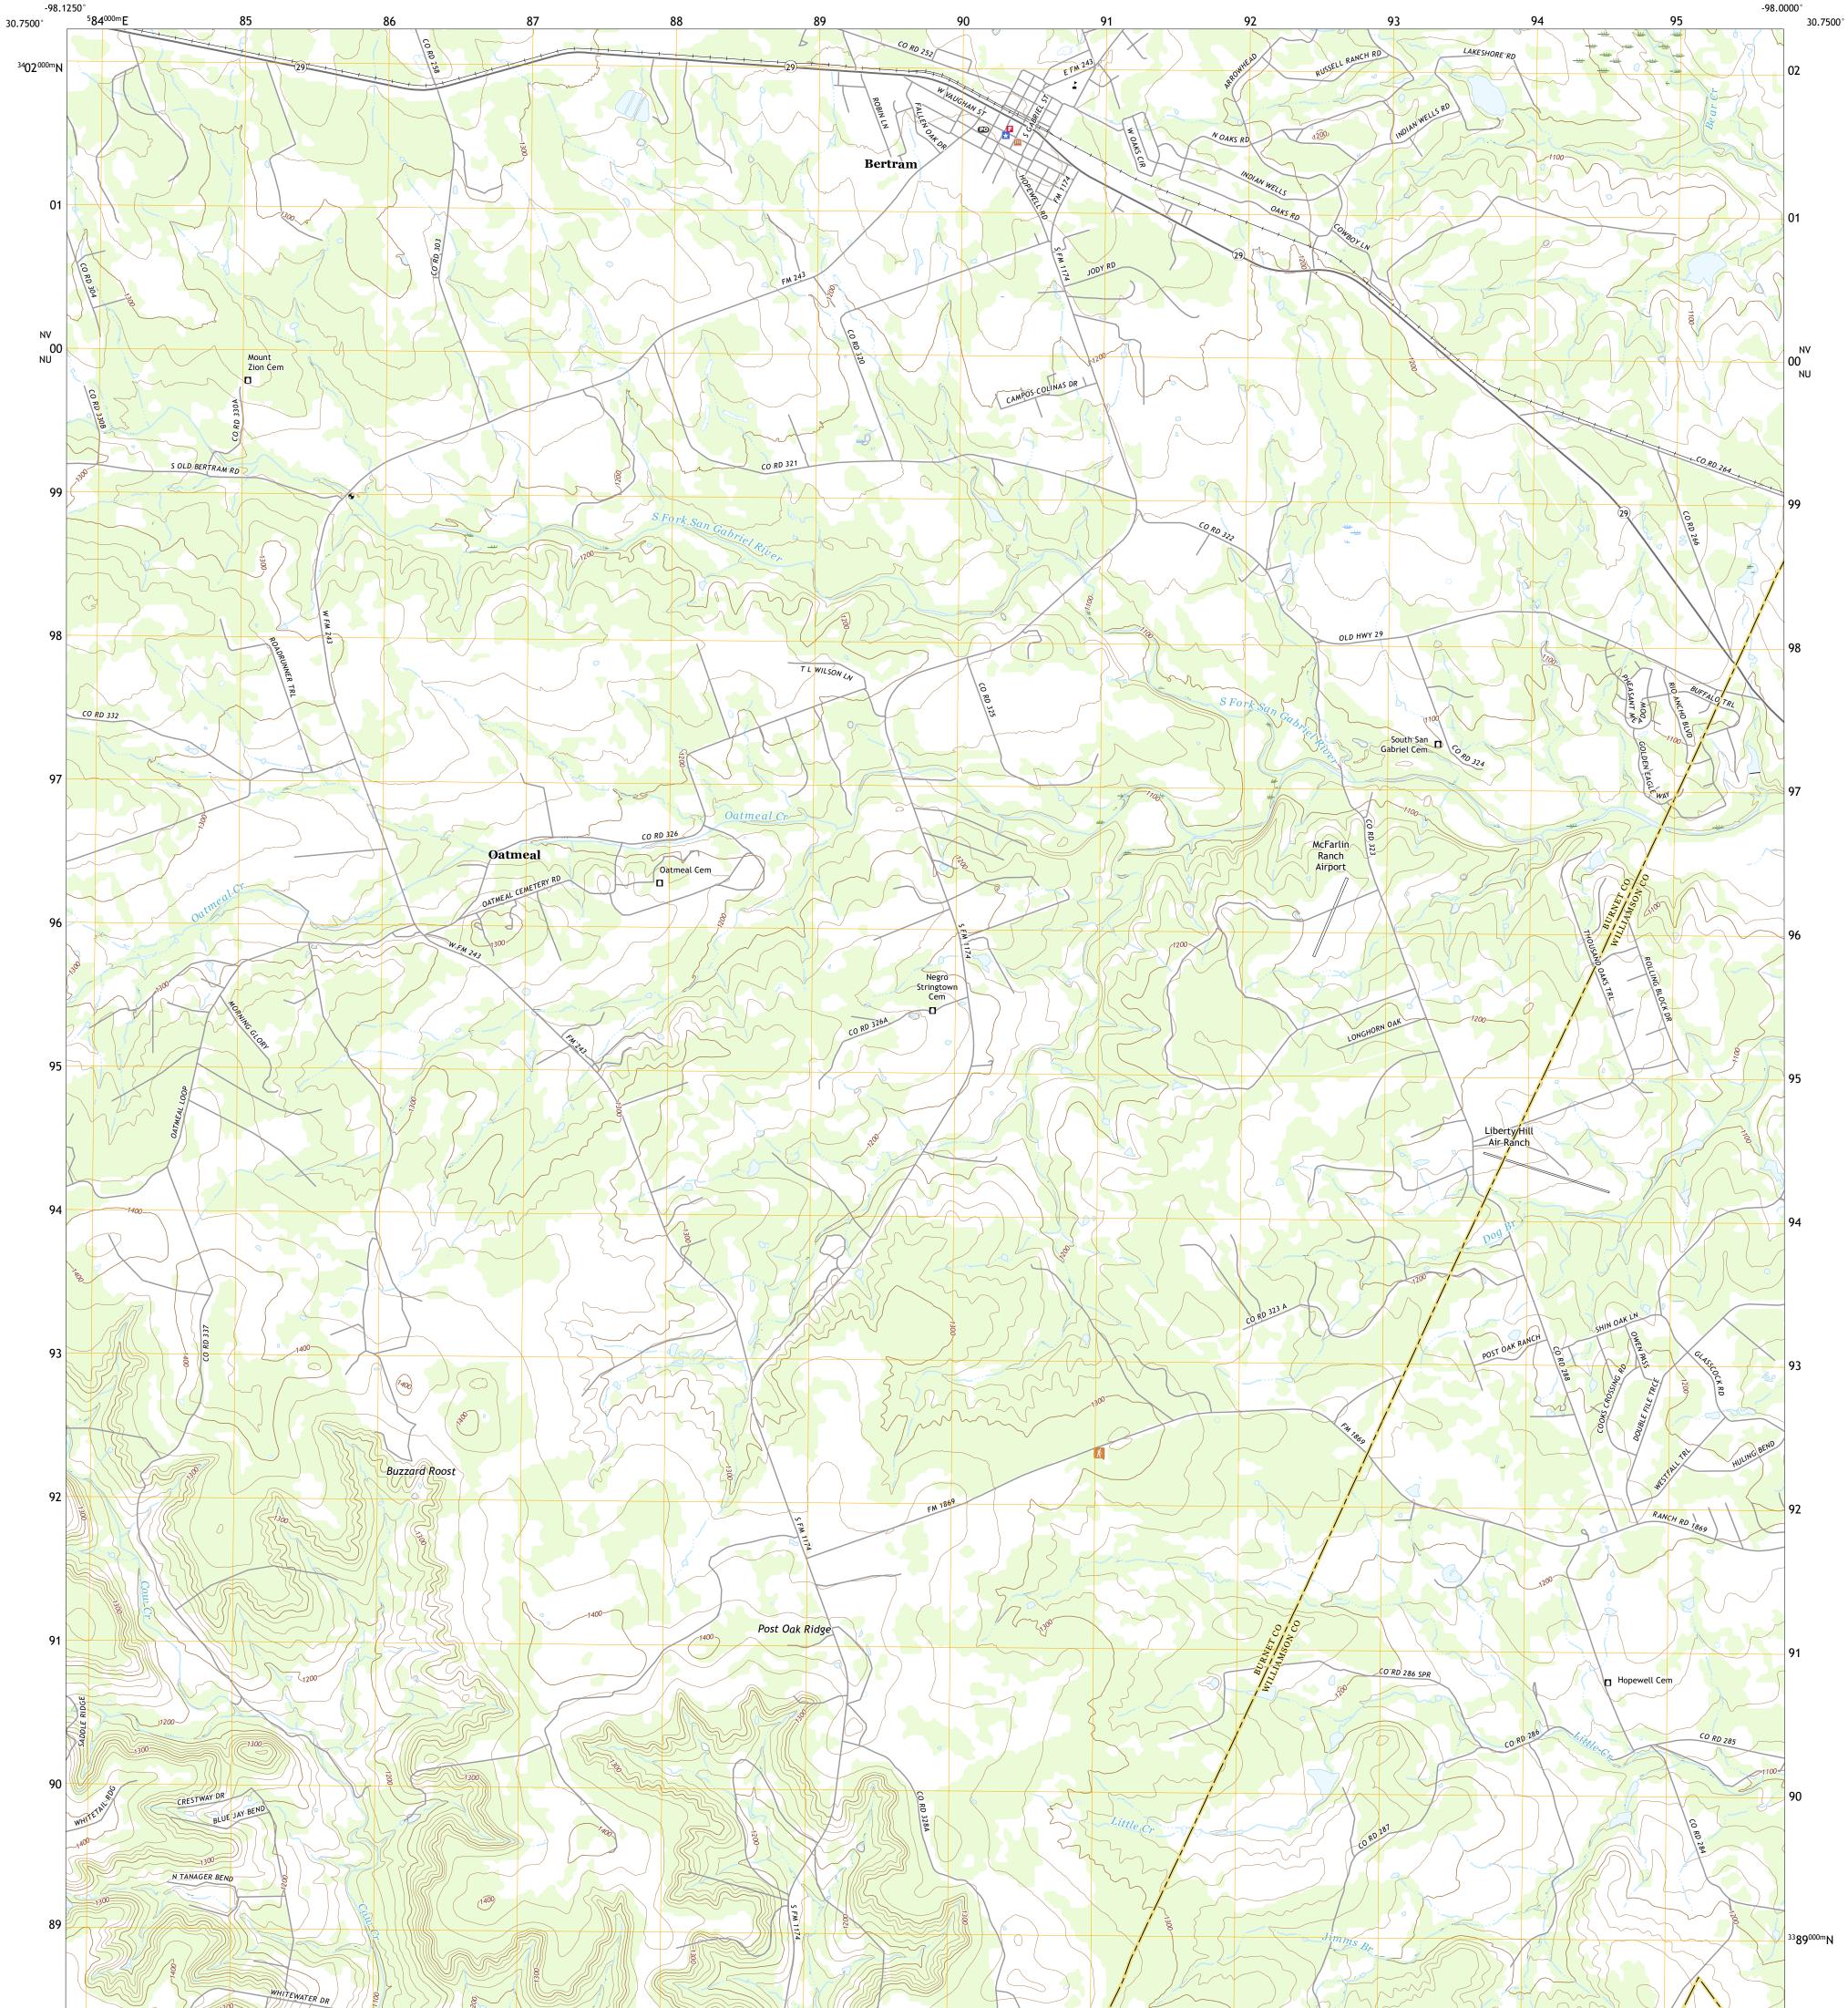

## U.S. DEPARTMENT OF THE INTERIOR U.S. GEOLOGICAL SURVEY

BERTRAM QUADRANGLE TEXAS 7.5-MINUTE SERIES

Produced by the United States Geological Survey North American Datum of 1983 (NAD83) World Geodetic System of 1984 (WGS84). Projection and 1 000-meter grid:Universal Transverse Mercator, Zone 14R This map is not a legal document. Boundaries may be generalized for this map scale. Private lands within government reservations may not be shown. Obtain permission before entering private lands.

Imagery.... Roads..... Names..... Hydrography..... Contours.... Boundaries... Wetlands... ..FWS National Wetlands Inventory Not Available

0°29′ 9 MILS

BERTRAM, TX

2022