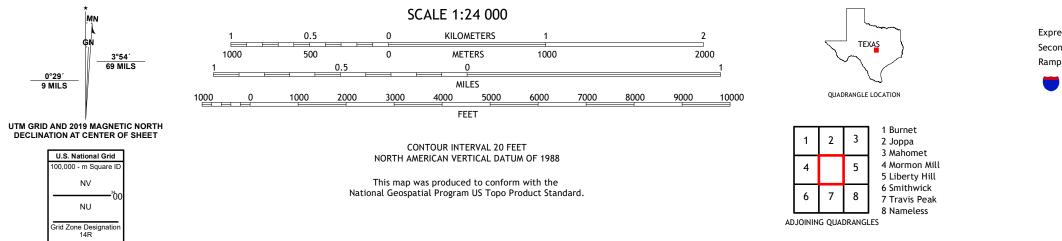

## U.S. DEPARTMENT OF THE INTERIOR U.S. GEOLOGICAL SURVEY

BERTRAM QUADRANGLE TEXAS 7.5-MINUTE SERIES

Produced by the United States Geological Survey North American Datum of 1983 (NAD83) World Geodetic System of 1984 (WGS84). Projection and 1 000-meter grid:Universal Transverse Mercator, Zone 14R This map is not a legal document. Boundaries may be generalized for this map scale. Private lands within government reservations may not be shown. Obtain permission before entering private lands.

Imagery.... Roads..... Names..... Hydrography..... Contours.... Boundaries... Wetlands... ..FWS National Wetlands Inventory Not Available

0°29′ 9 MILS

BERTRAM, TX

2022