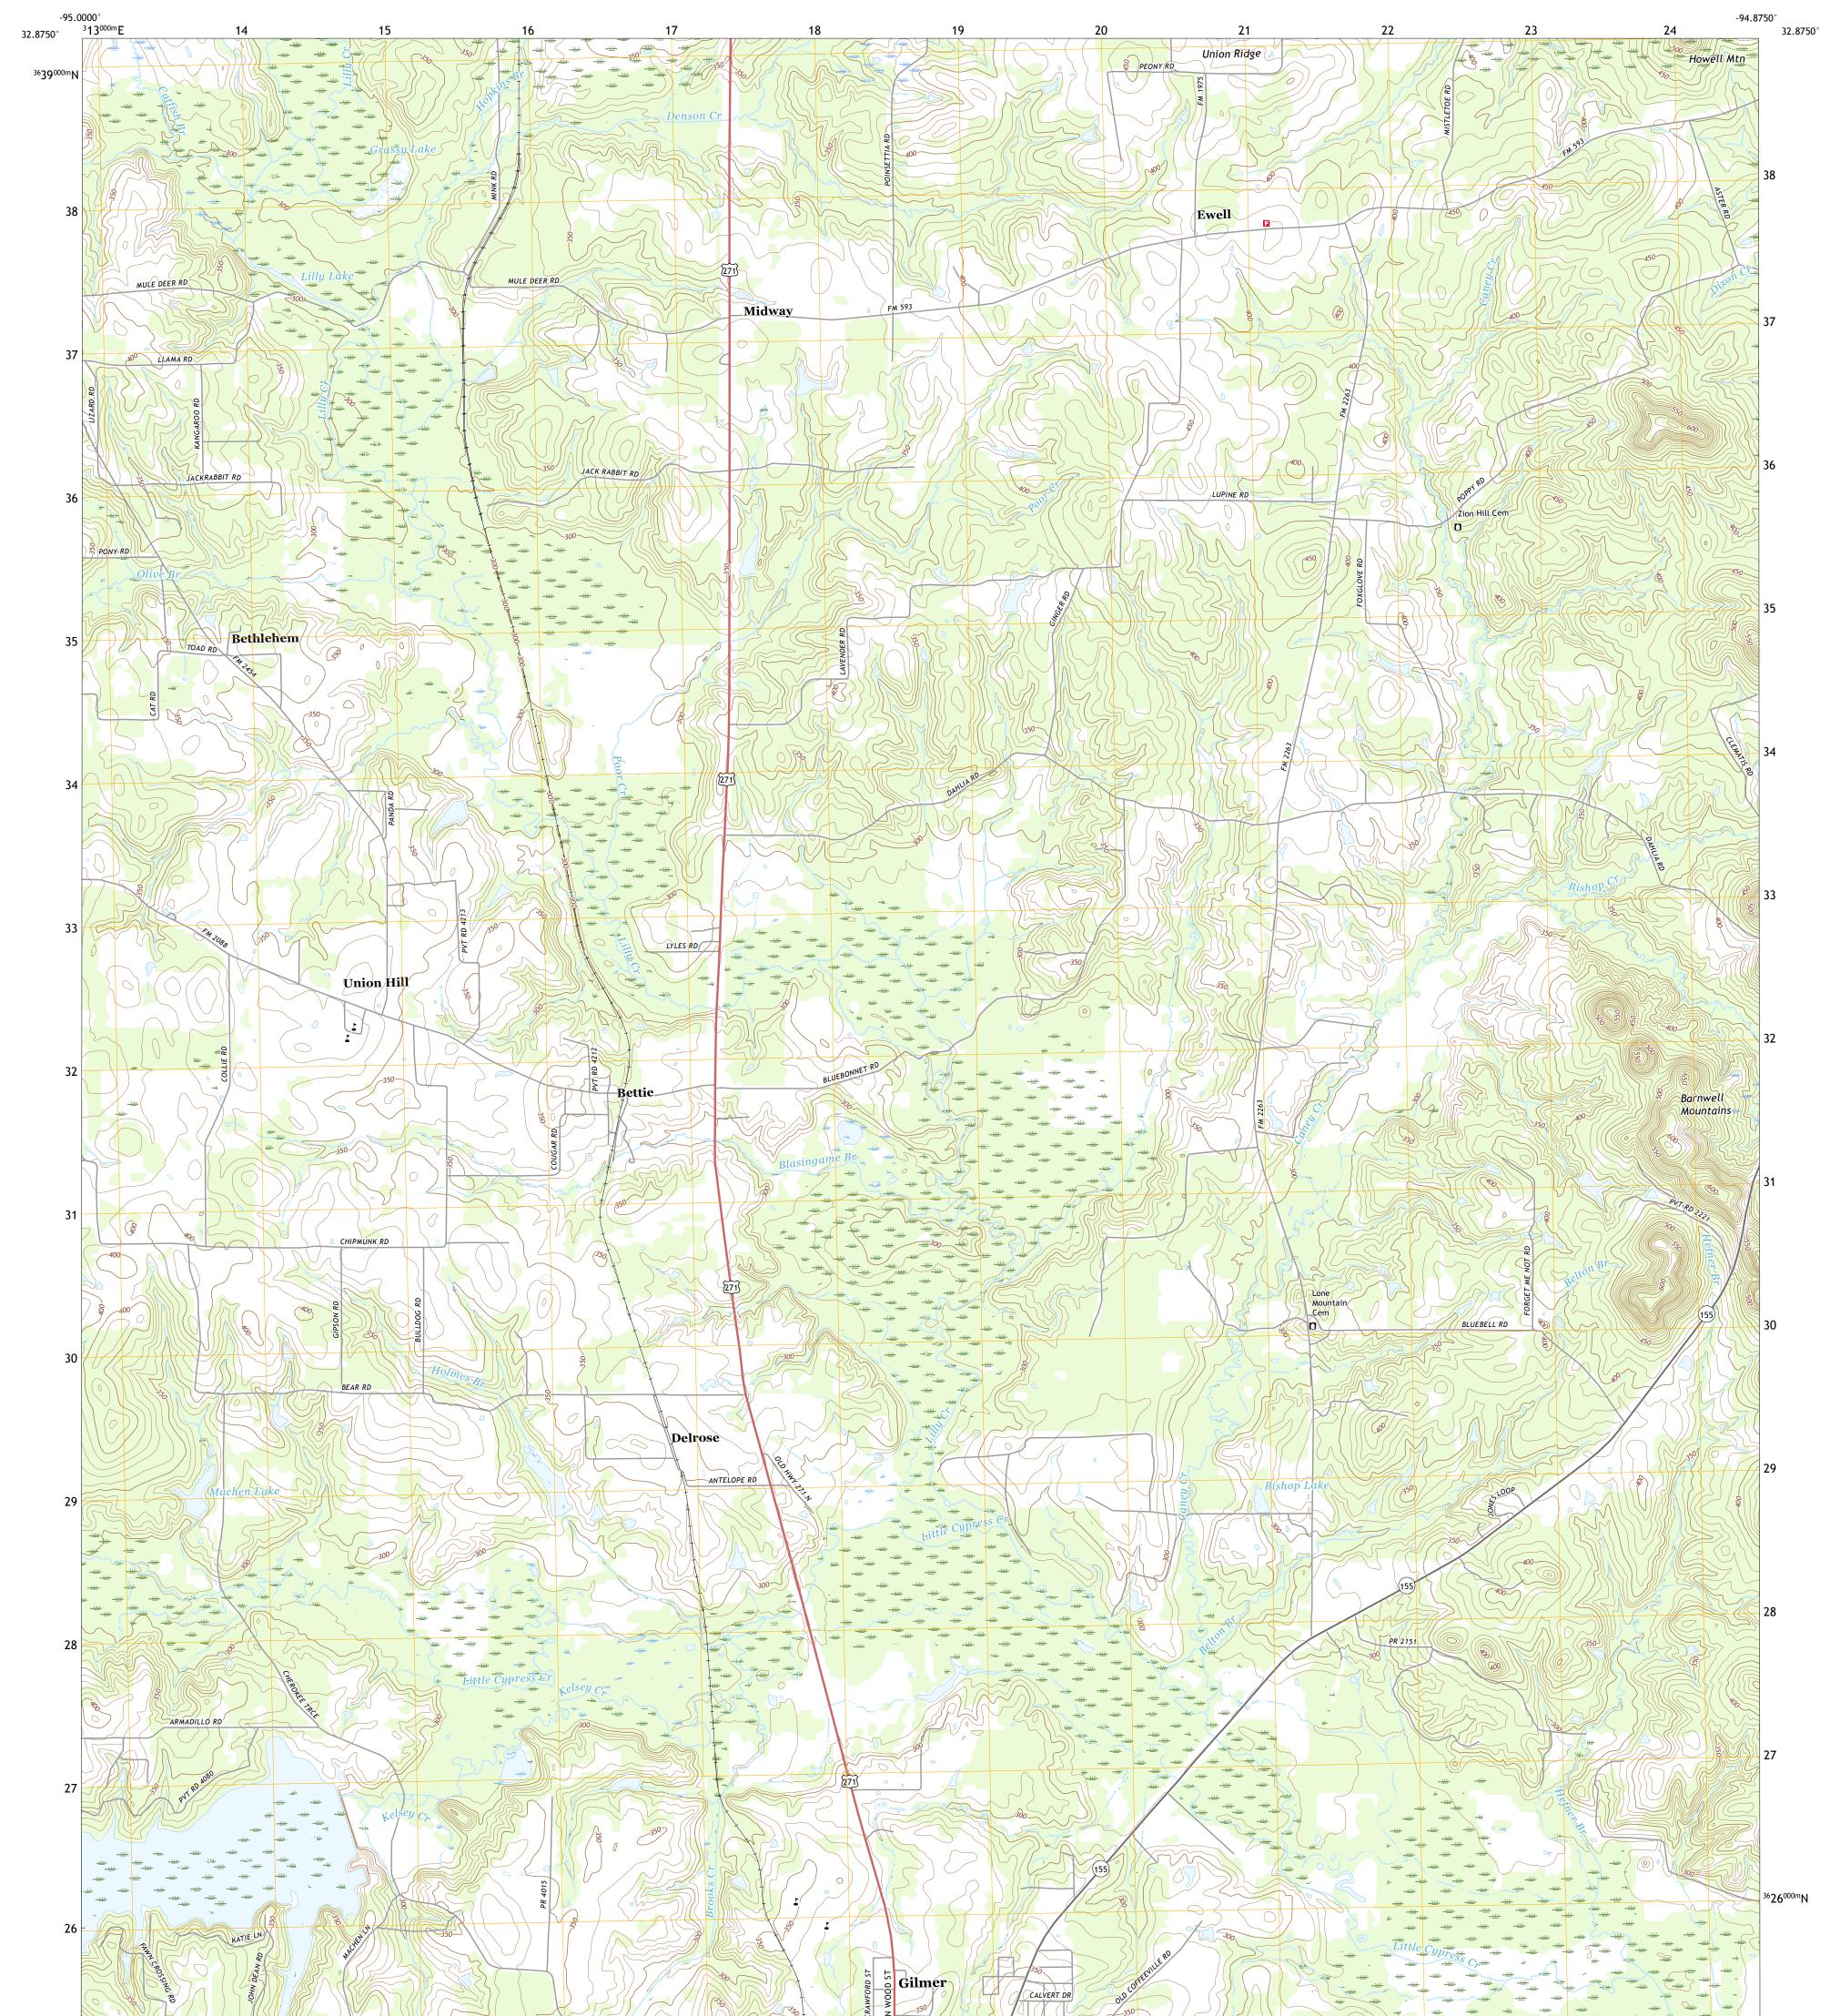

## U.S. DEPARTMENT OF THE INTERIOR U.S. GEOLOGICAL SURVEY









Produced by the United States Geological Survey North American Datum of 1983 (NAD83) World Geodetic System of 1984 (WGS84). Projection and 1 000-meter grid:Universal Transverse Mercator, Zone 15S This map is not a legal document. Boundaries may be generalized for this map scale. Private lands within government reservations may not be shown. Obtain permission before entering private lands.

Imagery......NAIP, September 2016 - November 2016 Roads......GNIS, 1979 Hydrography.....National Hydrography Dataset, 2003 - 2018 Contours.....National Elevation Dataset, 2004 Boundaries.....Multiple sources; see metadata file 2016 - 2017 Wetlands.....FWS National Wetlands Inventory 1980





BETTIE, TX

2019