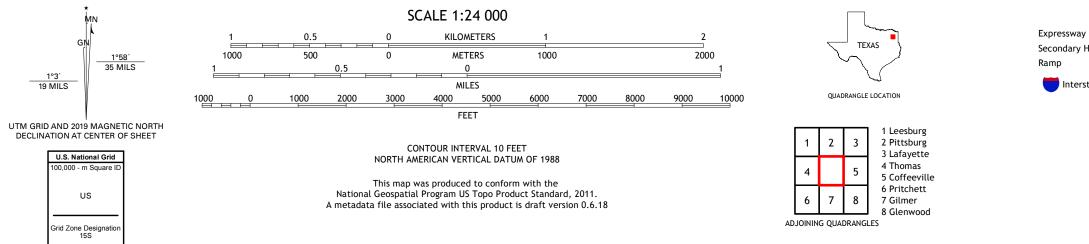

## U.S. DEPARTMENT OF THE INTERIOR U.S. GEOLOGICAL SURVEY

Produced by the United States Geological Survey North American Datum of 1983 (NAD83) World Geodetic System of 1984 (WGS84). Projection and 1 000-meter grid:Universal Transverse Mercator, Zone 15S This map is not a legal document. Boundaries may be generalized for this map scale. Private lands within government reservations may not be shown. Obtain permission before entering private lands.

Imagery......NAIP, September 2016 - November 2016 Roads......GNIS, 1979 Hydrography.....National Hydrography Dataset, 2003 - 2018 Contours.....National Elevation Dataset, 2004 Boundaries.....Multiple sources; see metadata file 2016 - 2017 Wetlands.....FWS National Wetlands Inventory 1980