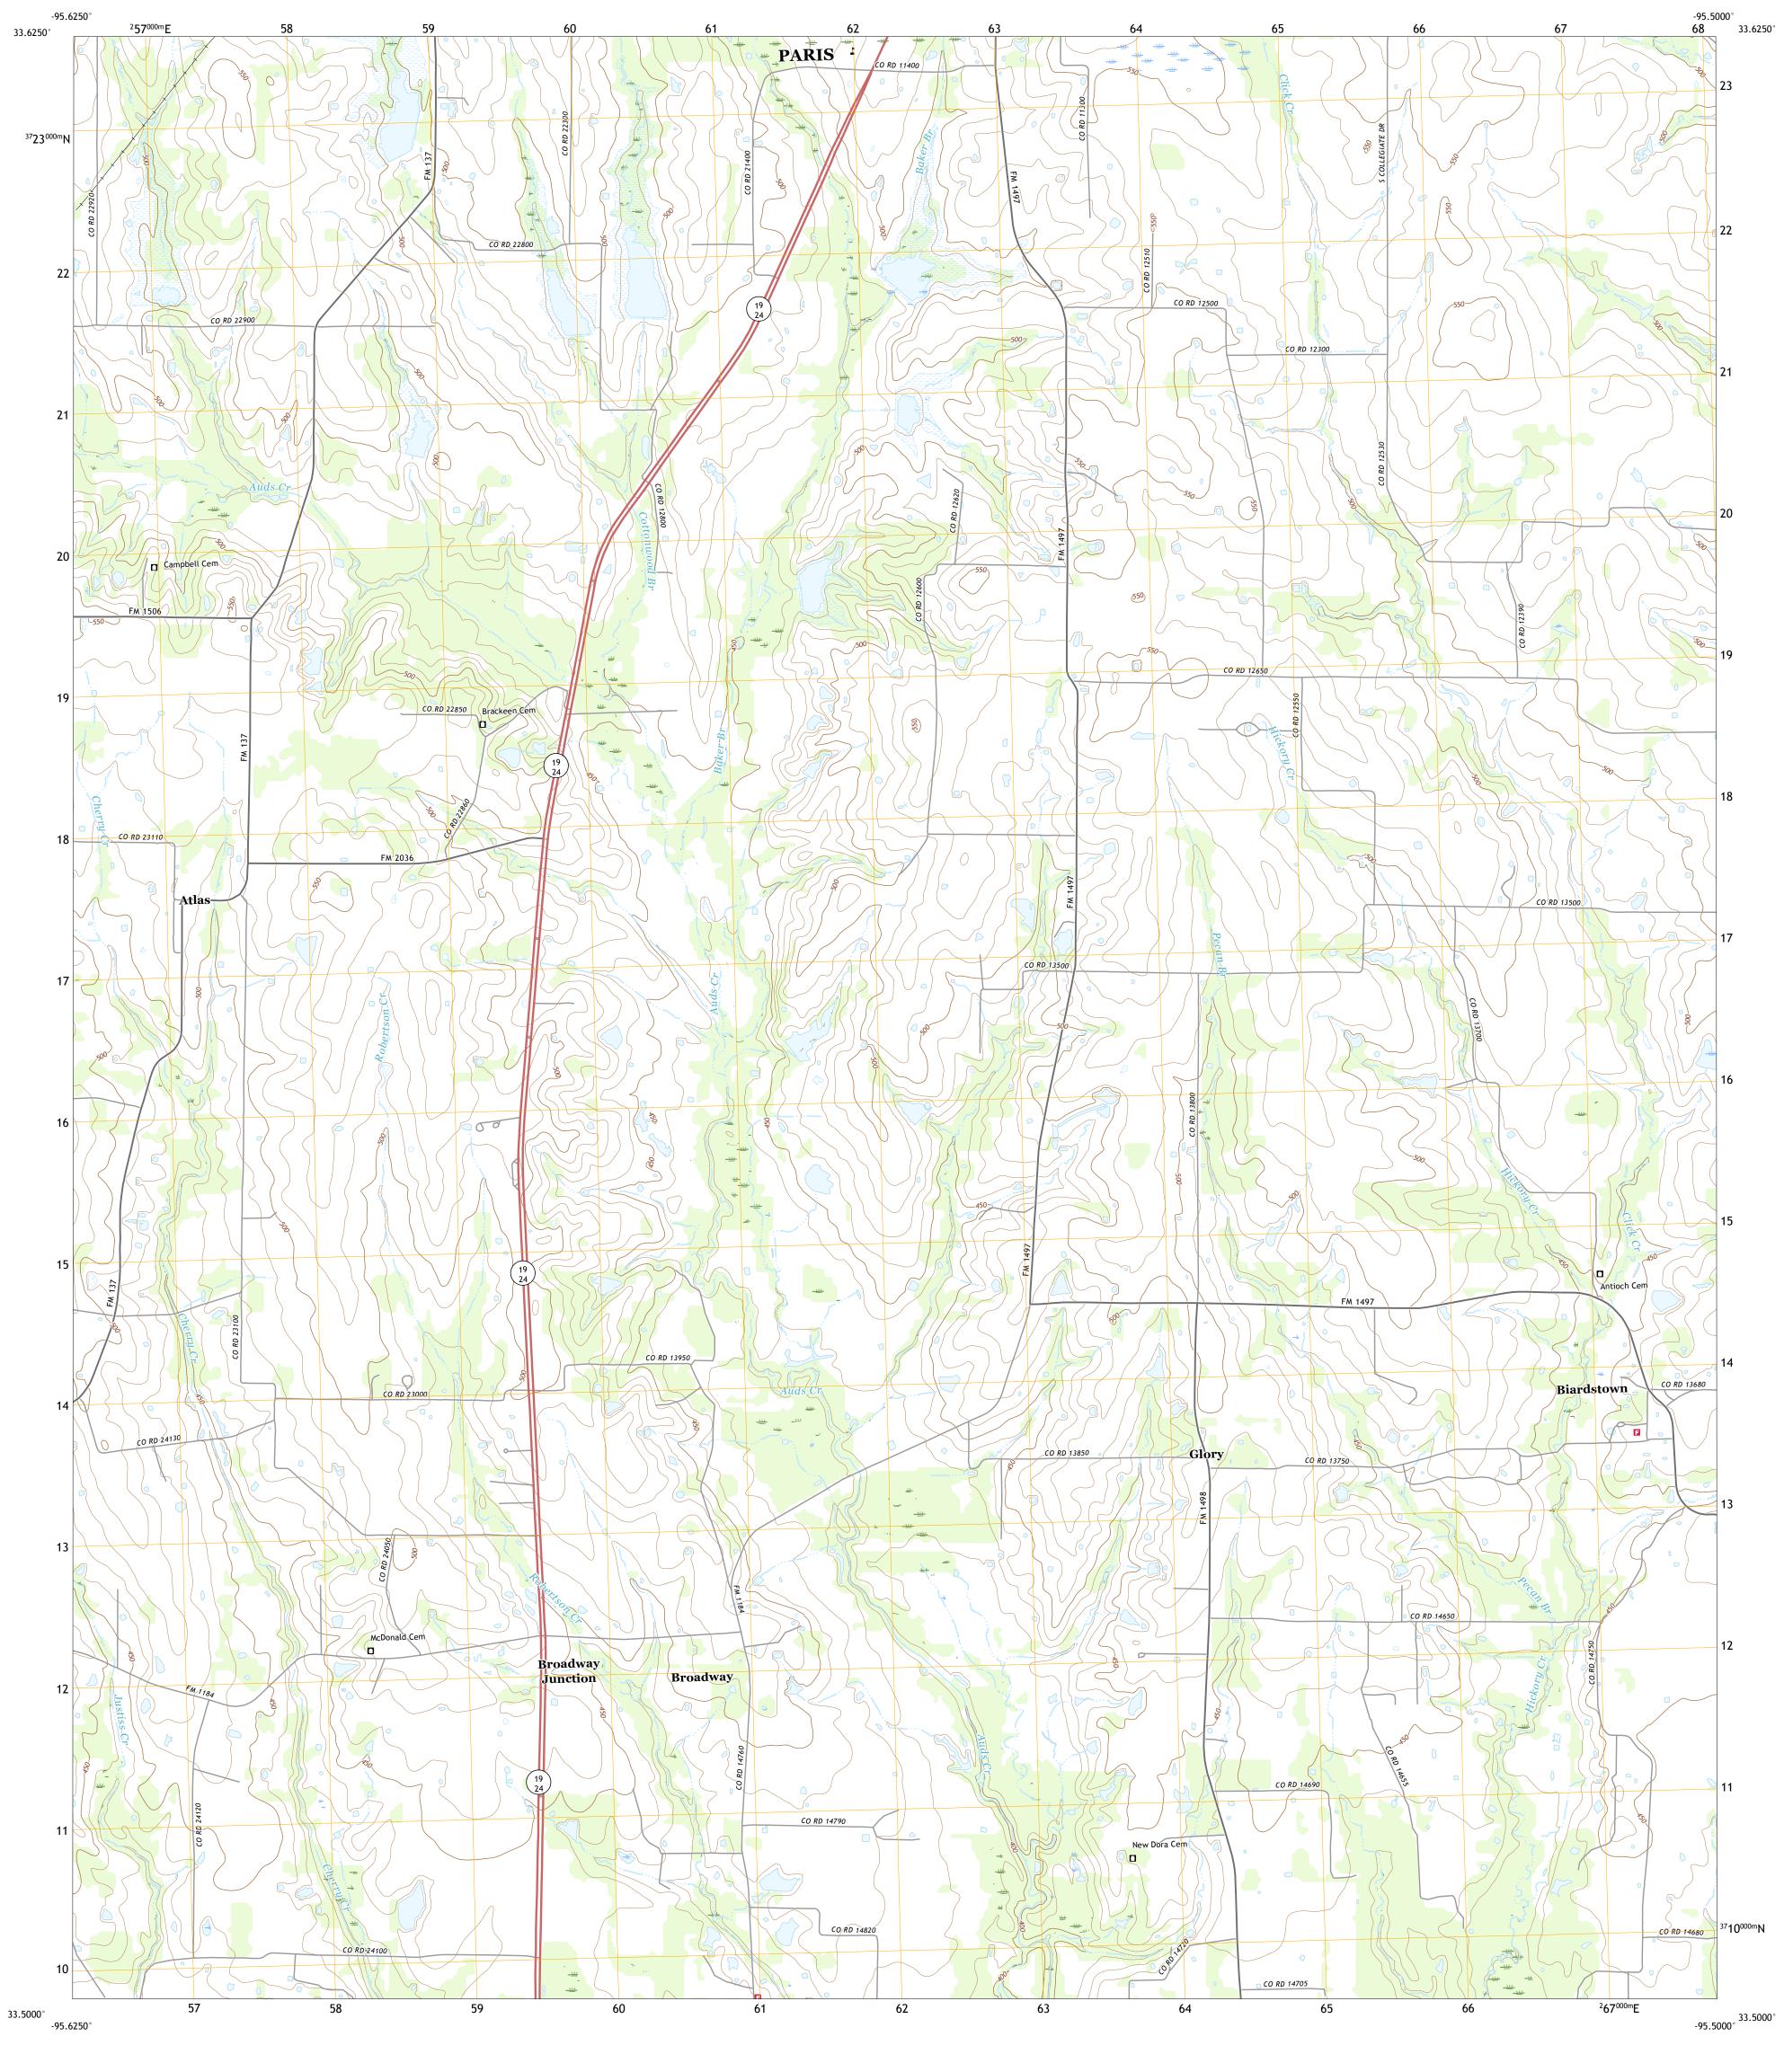

ADJOINING QUADRANGLES

Produced by the United States Geological Survey

This map is not a legal document. Boundaries may be generalized for this map scale. Private lands within government reservations may not be shown. Obtain permission before

entering private lands.

Hydrography..... Contours....

Imagery.... Roads..... Names.....

Boundaries...

Wetlands...

State Route

2019