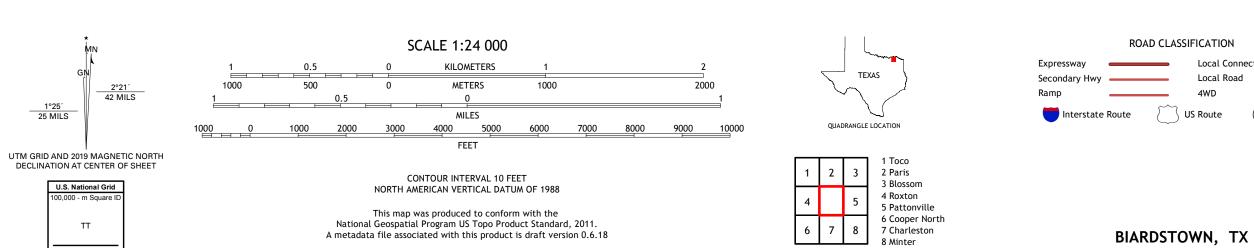

Wetlands Inventory 1982 - 2002

Grid Zone Designation 15S

.....National Hydrography Dataset, 2003 -.....National Elevation Dataset, ....Multiple sources; see metadata file 2016 -

North American Datum of 1983 (NAD83) World Geodetic System of 1984 (WGS84). Projection and 1 000-meter grid:Universal Transverse Mercator, Zone 15S

entering private lands.

Hydrography..... Contours....

Imagery.... Roads..... Names.....

Boundaries...

Wetlands...

State Route

2019