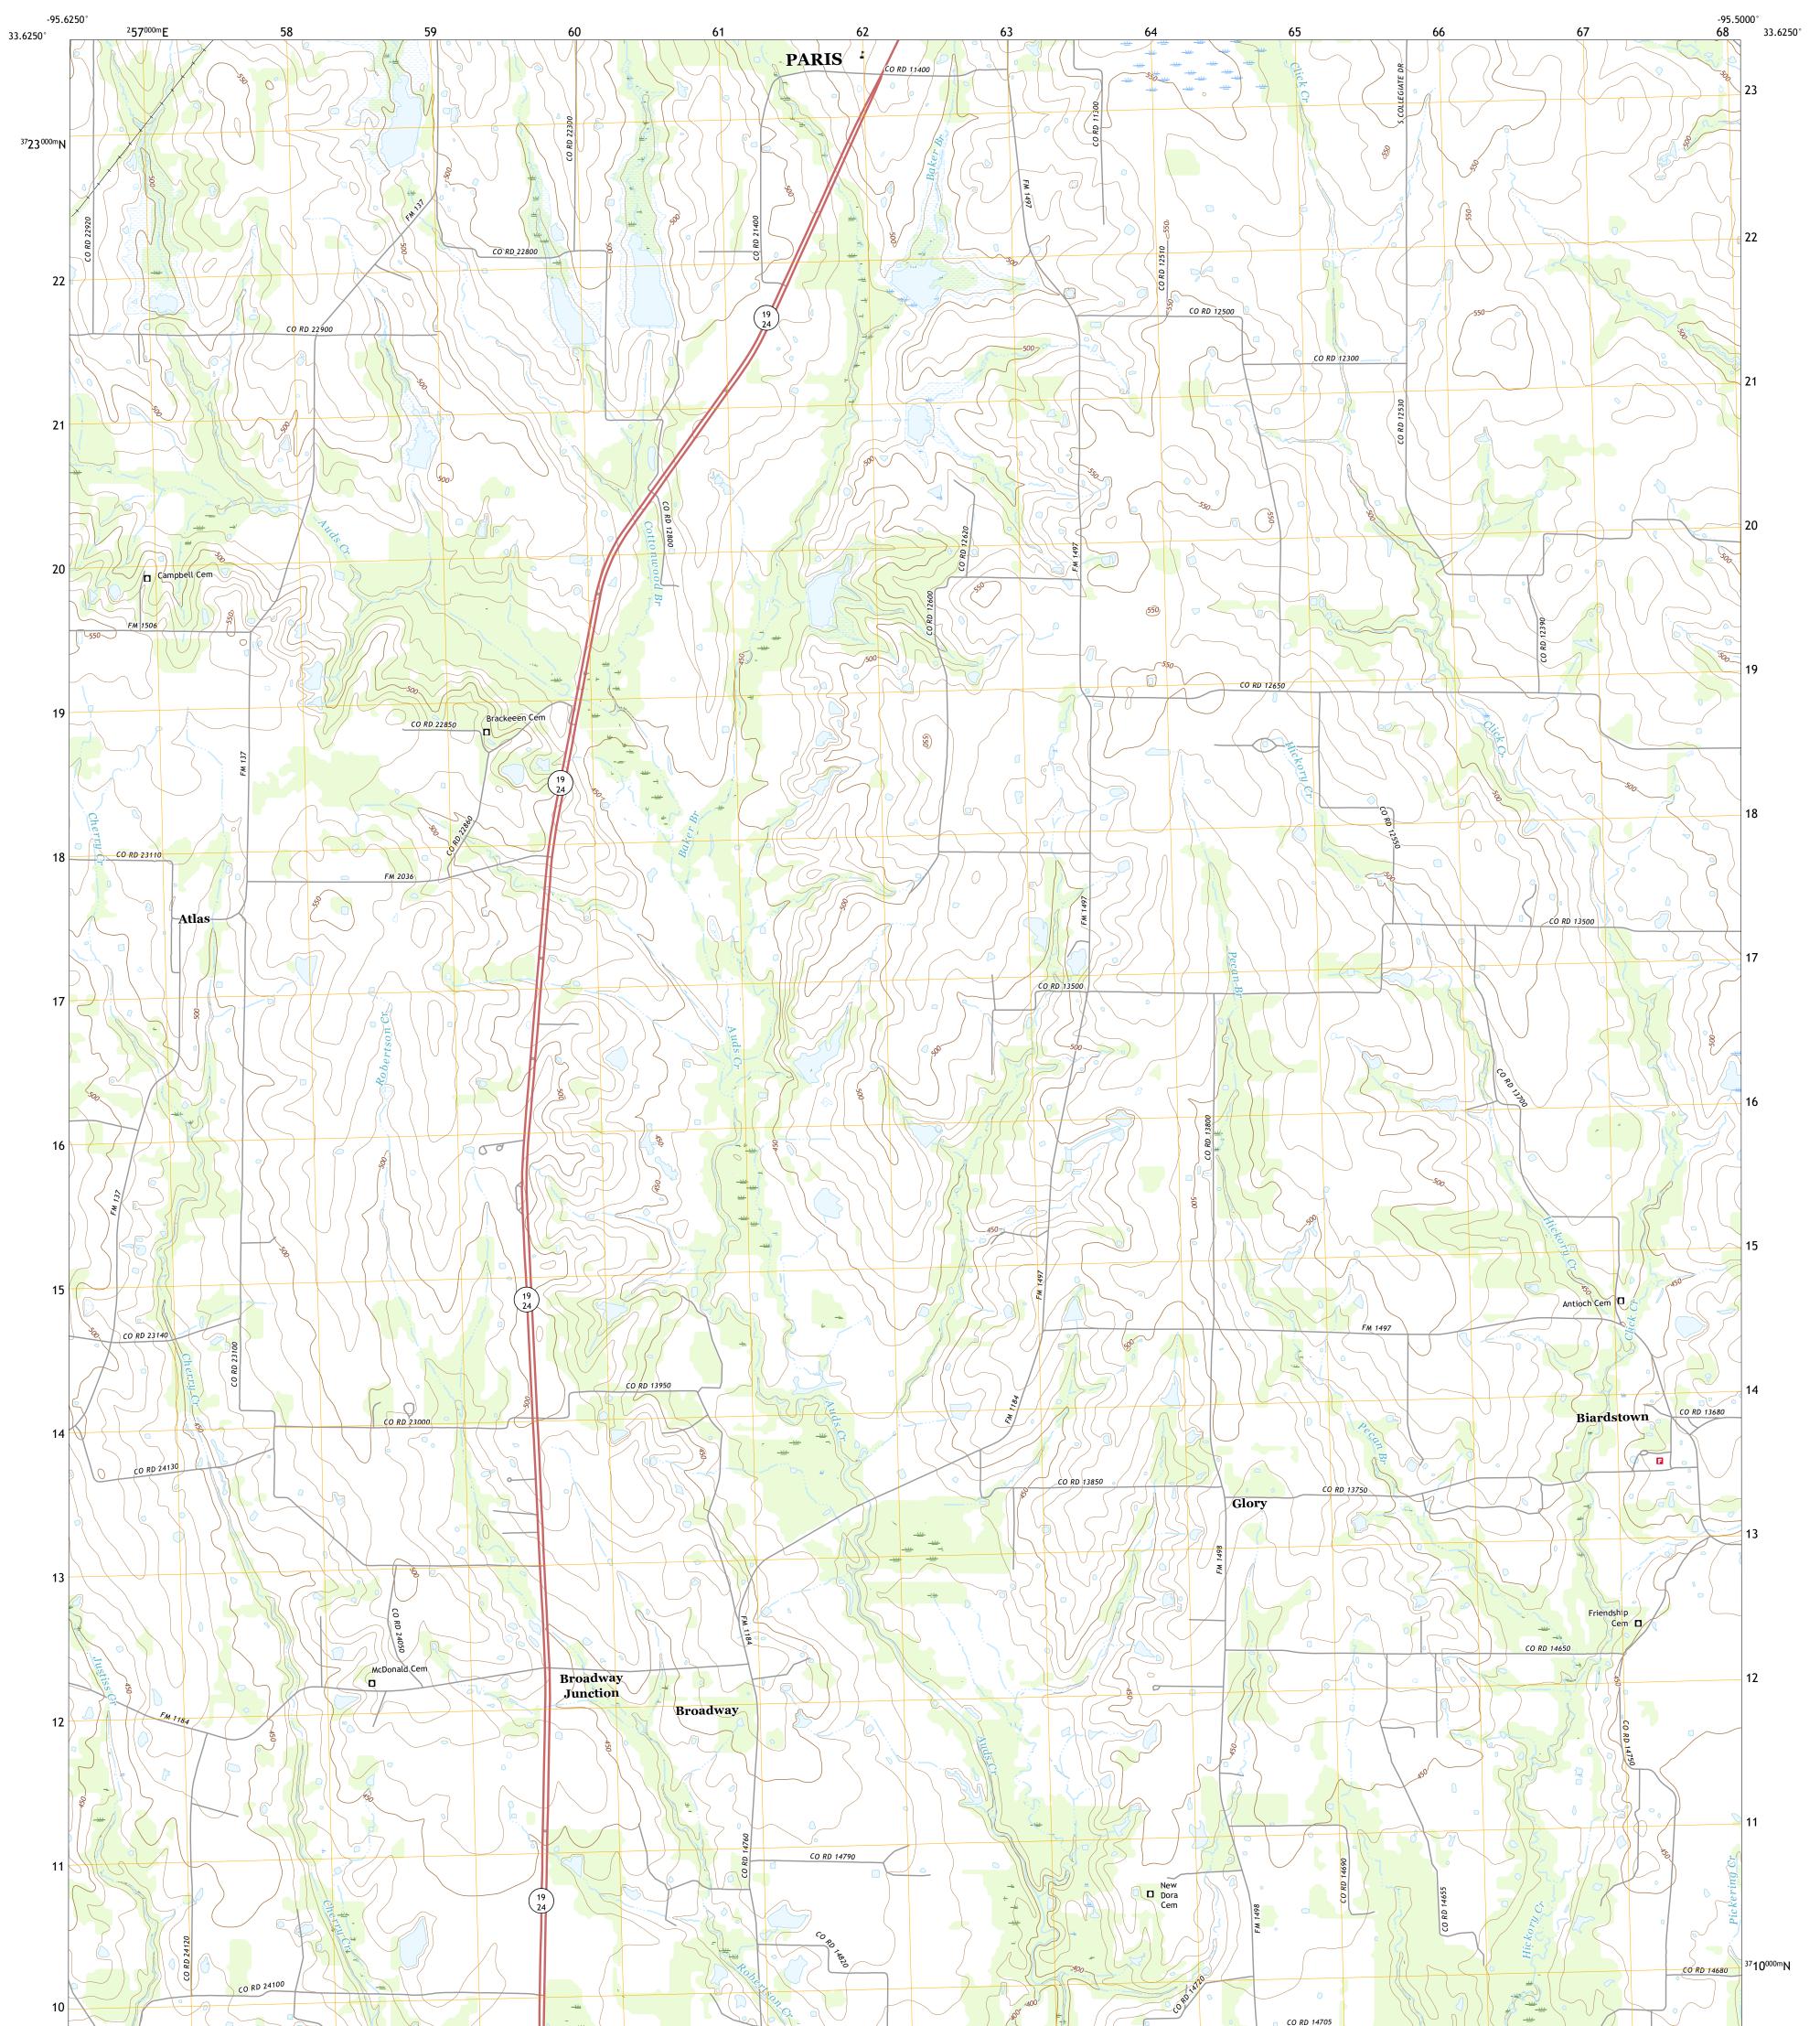

## U.S. DEPARTMENT OF THE INTERIOR U.S. GEOLOGICAL SURVEY

BIARDSTOWN QUADRANGLE TEXAS - LAMAR COUNTY 7.5-MINUTE SERIES

Produced by the United States Geological Survey North American Datum of 1983 (NAD83) World Geodetic System of 1984 (WGS84). Projection and 1 000-meter grid:Universal Transverse Mercator, Zone 15S This map is not a legal document. Boundaries may be generalized for this map scale. Private lands within government reservations may not be shown. Obtain permission before entering private lands.