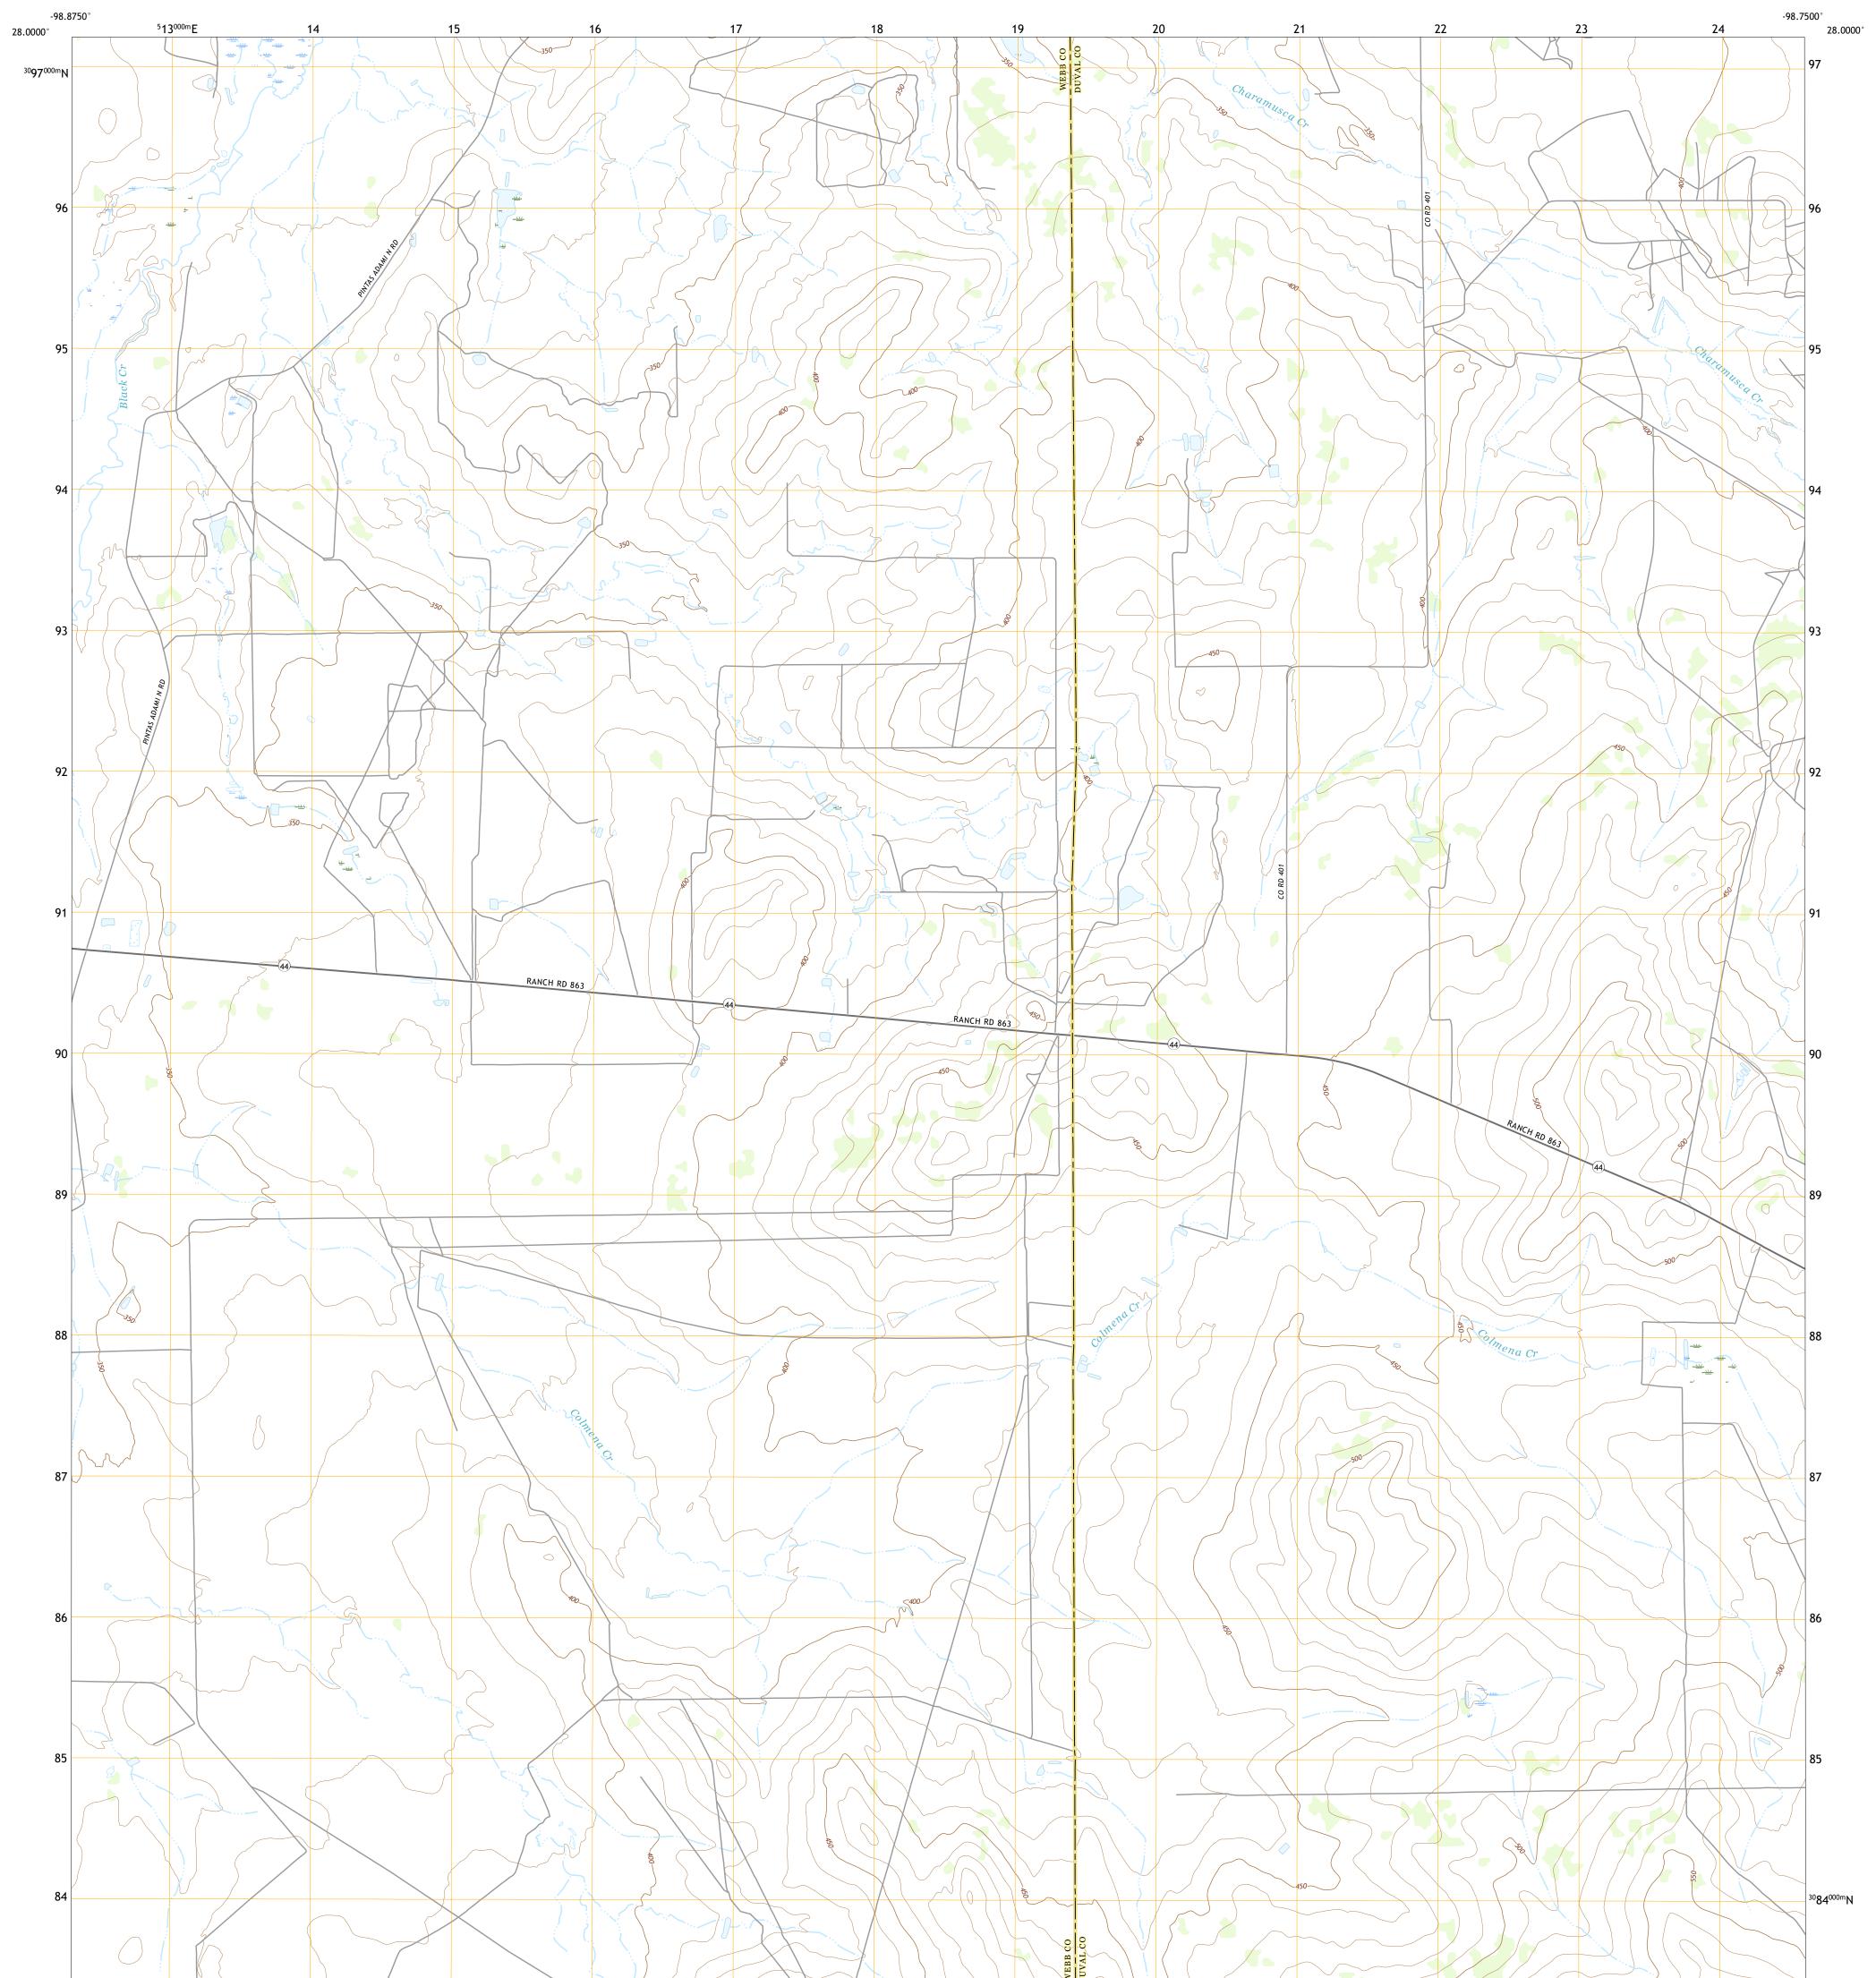

## U.S. DEPARTMENT OF THE INTERIOR U.S. GEOLOGICAL SURVEY

**Produced by the United States Geological Survey** North American Datum of 1983 (NAD83) World Geodetic System of 1984 (WGS84). Projection and 1 000-meter grid:Universal Transverse Mercator, Zone 14R This map is not a legal document. Boundaries may be generalized for this map scale. Private lands within government reservations may not be shown. Obtain permission before entering private lands.

.....NAIP, November 2016 - December 2016 U.S. Census Bureau, 2015 ......GNIS, Not Available ......National Hydrography Dataset, 2002 - 2018 .....National Elevation Dataset, 2021 .....Multiple sources; see metadata file 2019 - 2021 Imagery.... Roads..... Names..... ..FWS National Wetlands Inventory Not Available Wetlands...