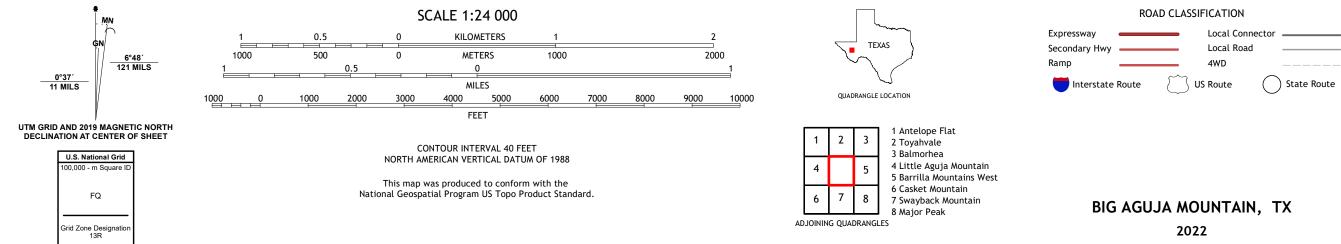

## U.S. DEPARTMENT OF THE INTERIOR U.S. GEOLOGICAL SURVEY

BIG AGUJA MOUNTAIN QUADRANGLE TEXAS 7.5-MINUTE SERIES

**Produced by the United States Geological Survey** North American Datum of 1983 (NAD83) World Geodetic System of 1984 (WGS84). Projection and 1 000-meter grid:Universal Transverse Mercator, Zone 13R This map is not a legal document. Boundaries may be generalized for this map scale. Private lands within government reservations may not be shown. Obtain permission before entering private lands.