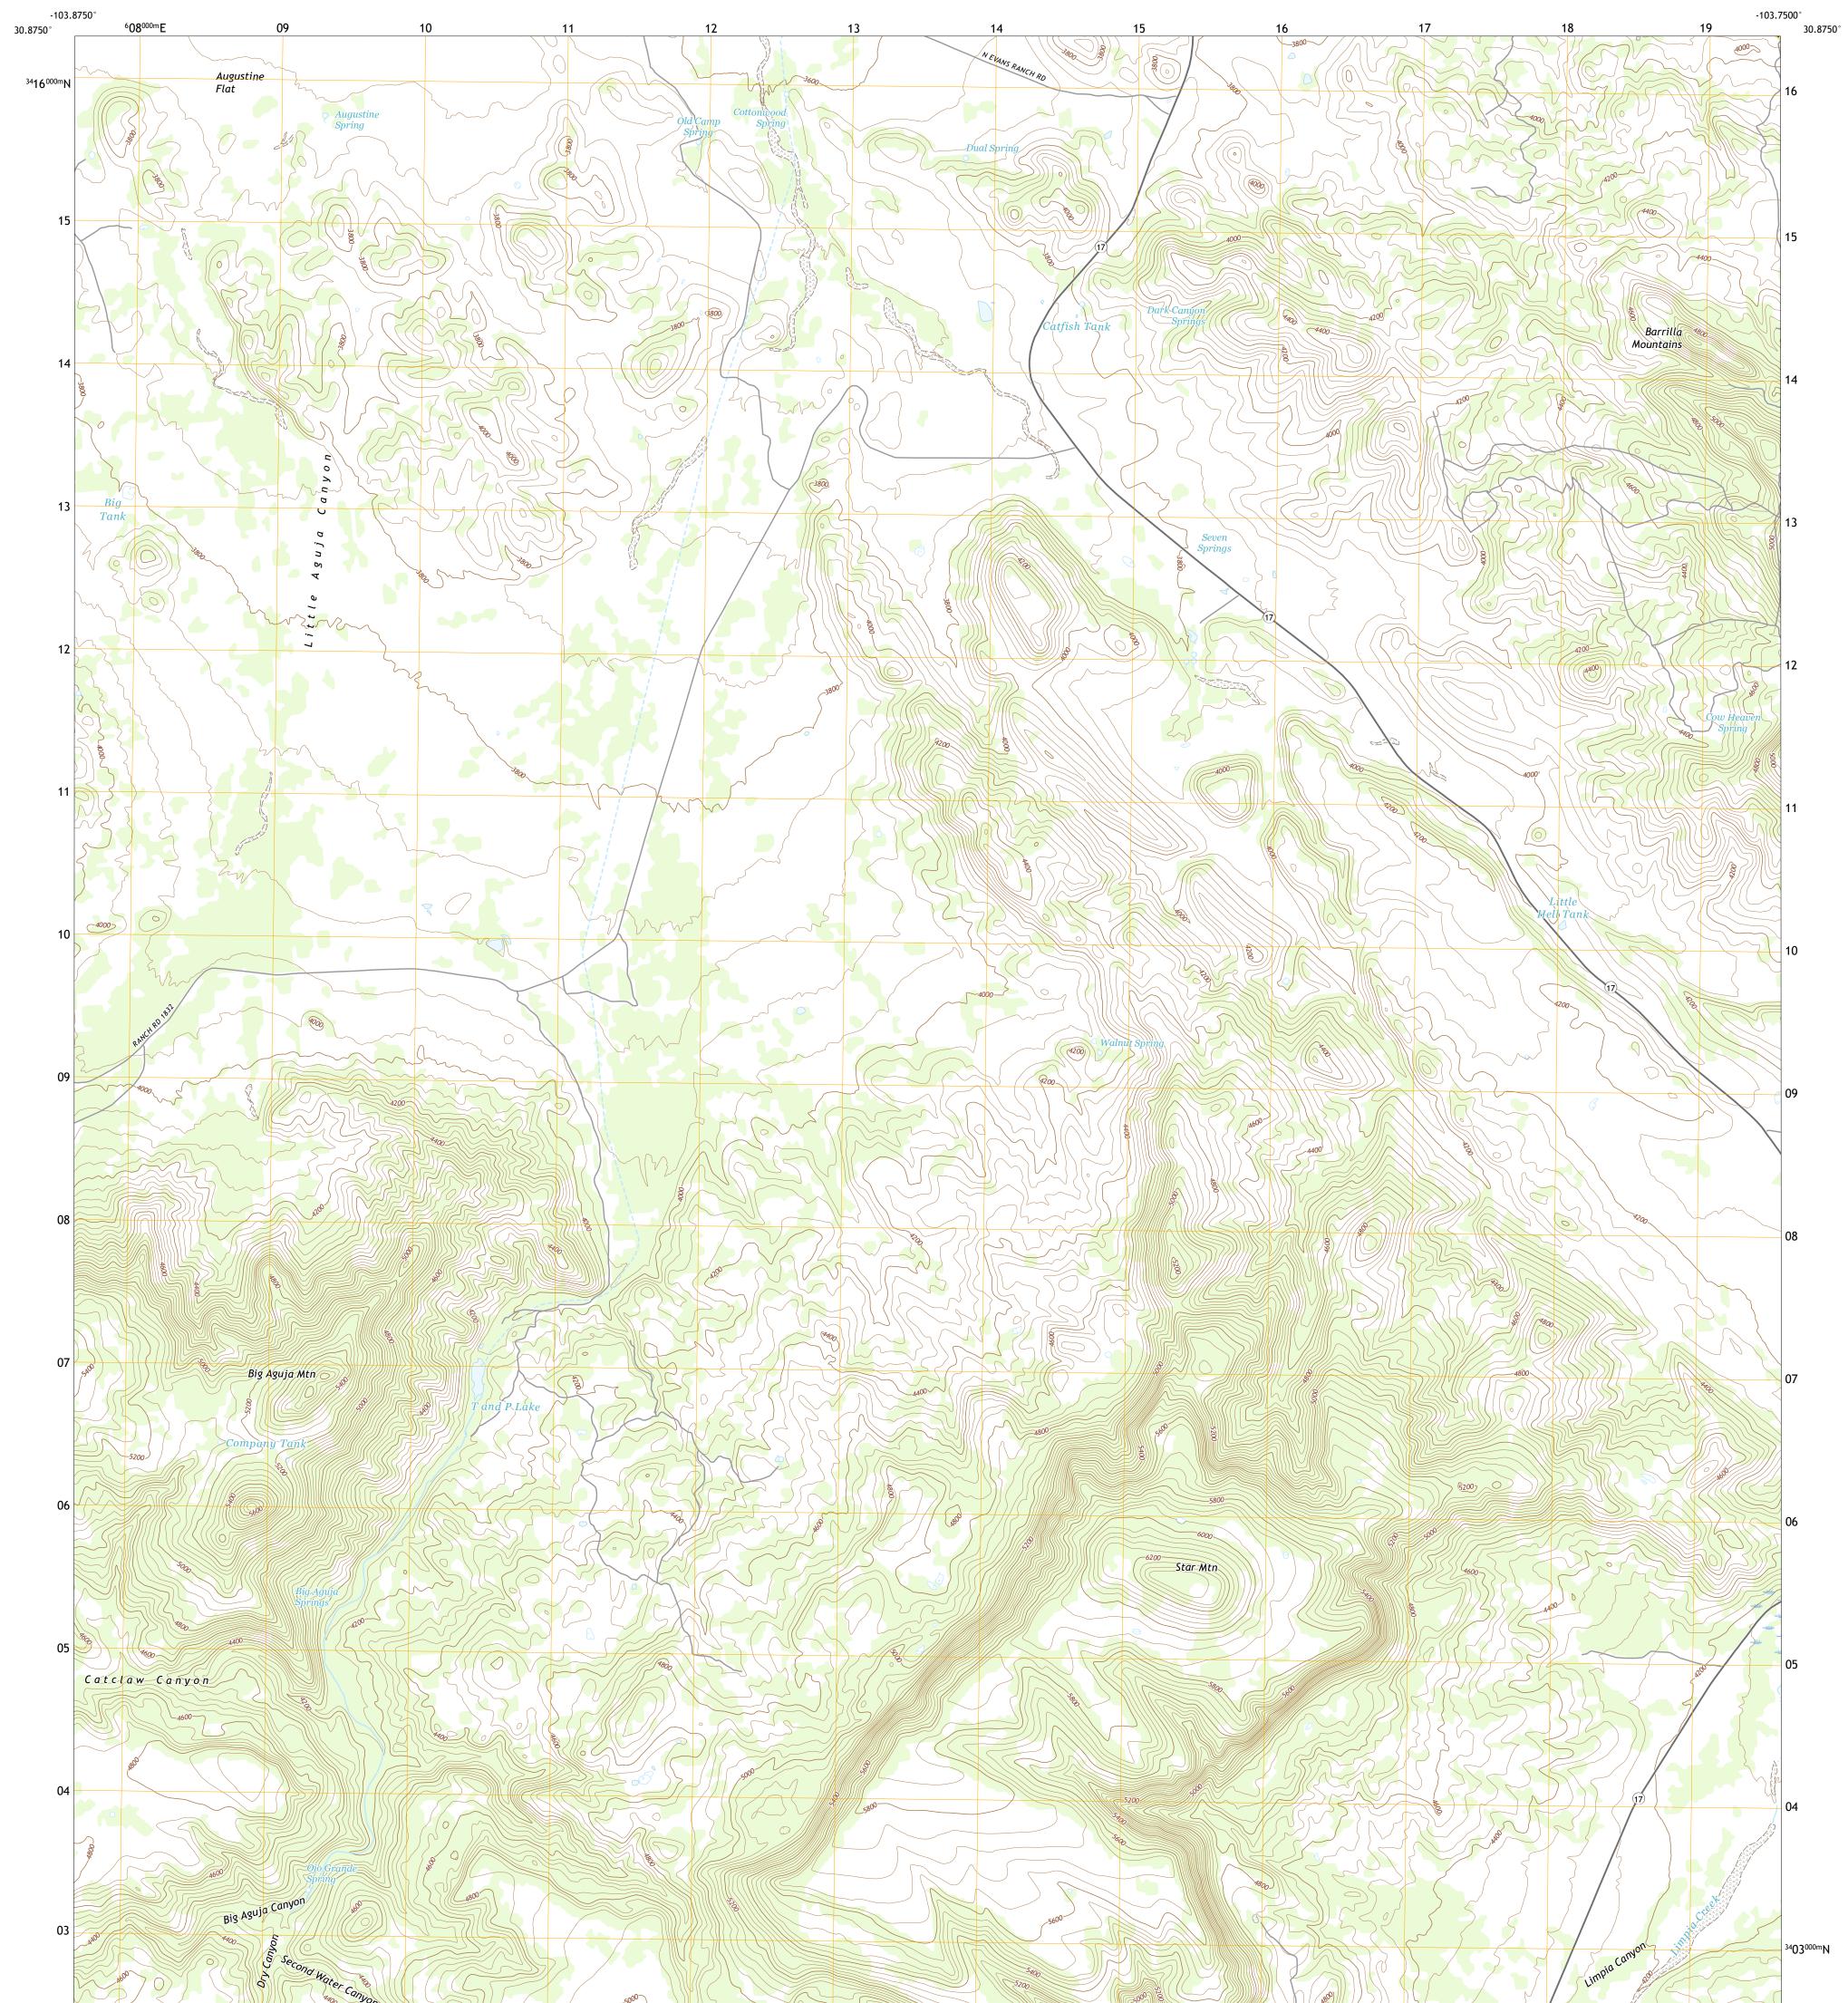

## U.S. DEPARTMENT OF THE INTERIOR U.S. GEOLOGICAL SURVEY

BIG AGUJA MOUNTAIN QUADRANGLE TEXAS 7.5-MINUTE SERIES

**Produced by the United States Geological Survey** North American Datum of 1983 (NAD83) World Geodetic System of 1984 (WGS84). Projection and 1 000-meter grid:Universal Transverse Mercator, Zone 13R This map is not a legal document. Boundaries may be generalized for this map scale. Private lands within government reservations may not be shown. Obtain permission before entering private lands.

 Imagery......NAIP, September 2016 - November 2016

 Roads......U.S. Census Bureau, 2015 - 2016

 Names......GNIS, 1979 - 2016

 Hydrography.....National Hydrography Dataset, 2002 - 2018

 Contours.....National Elevation Dataset, 2020

 Boundaries......Multiple sources; see metadata file 2019 - 2021

 Wetlands......FWS National Wetlands Inventory Not Available