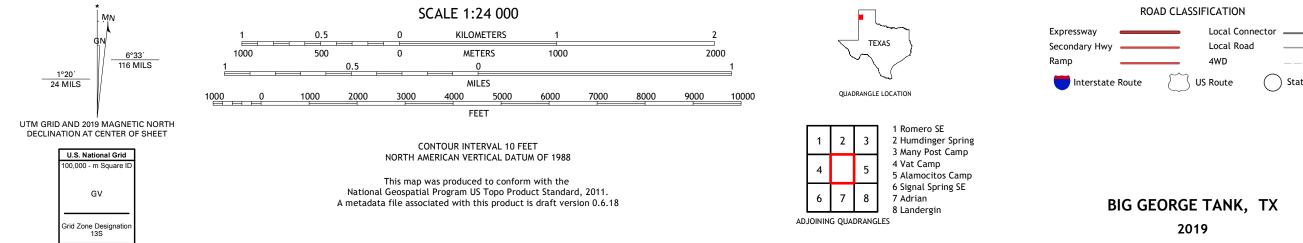

## BIG GEORGE TANK QUADRANGLE TEXAS - OLDHAM COUNTY 7.5-MINUTE SERIES

Produced by the United States Geological Survey North American Datum of 1983 (NAD83) World Geodetic System of 1984 (WGS84). Projection and 1 000-meter grid:Universal Transverse Mercator, Zone 13S This map is not a legal document. Boundaries may be generalized for this map scale. Private lands within government reservations may not be shown. Obtain permission before entering private lands.

\_\_\_\_

State Route