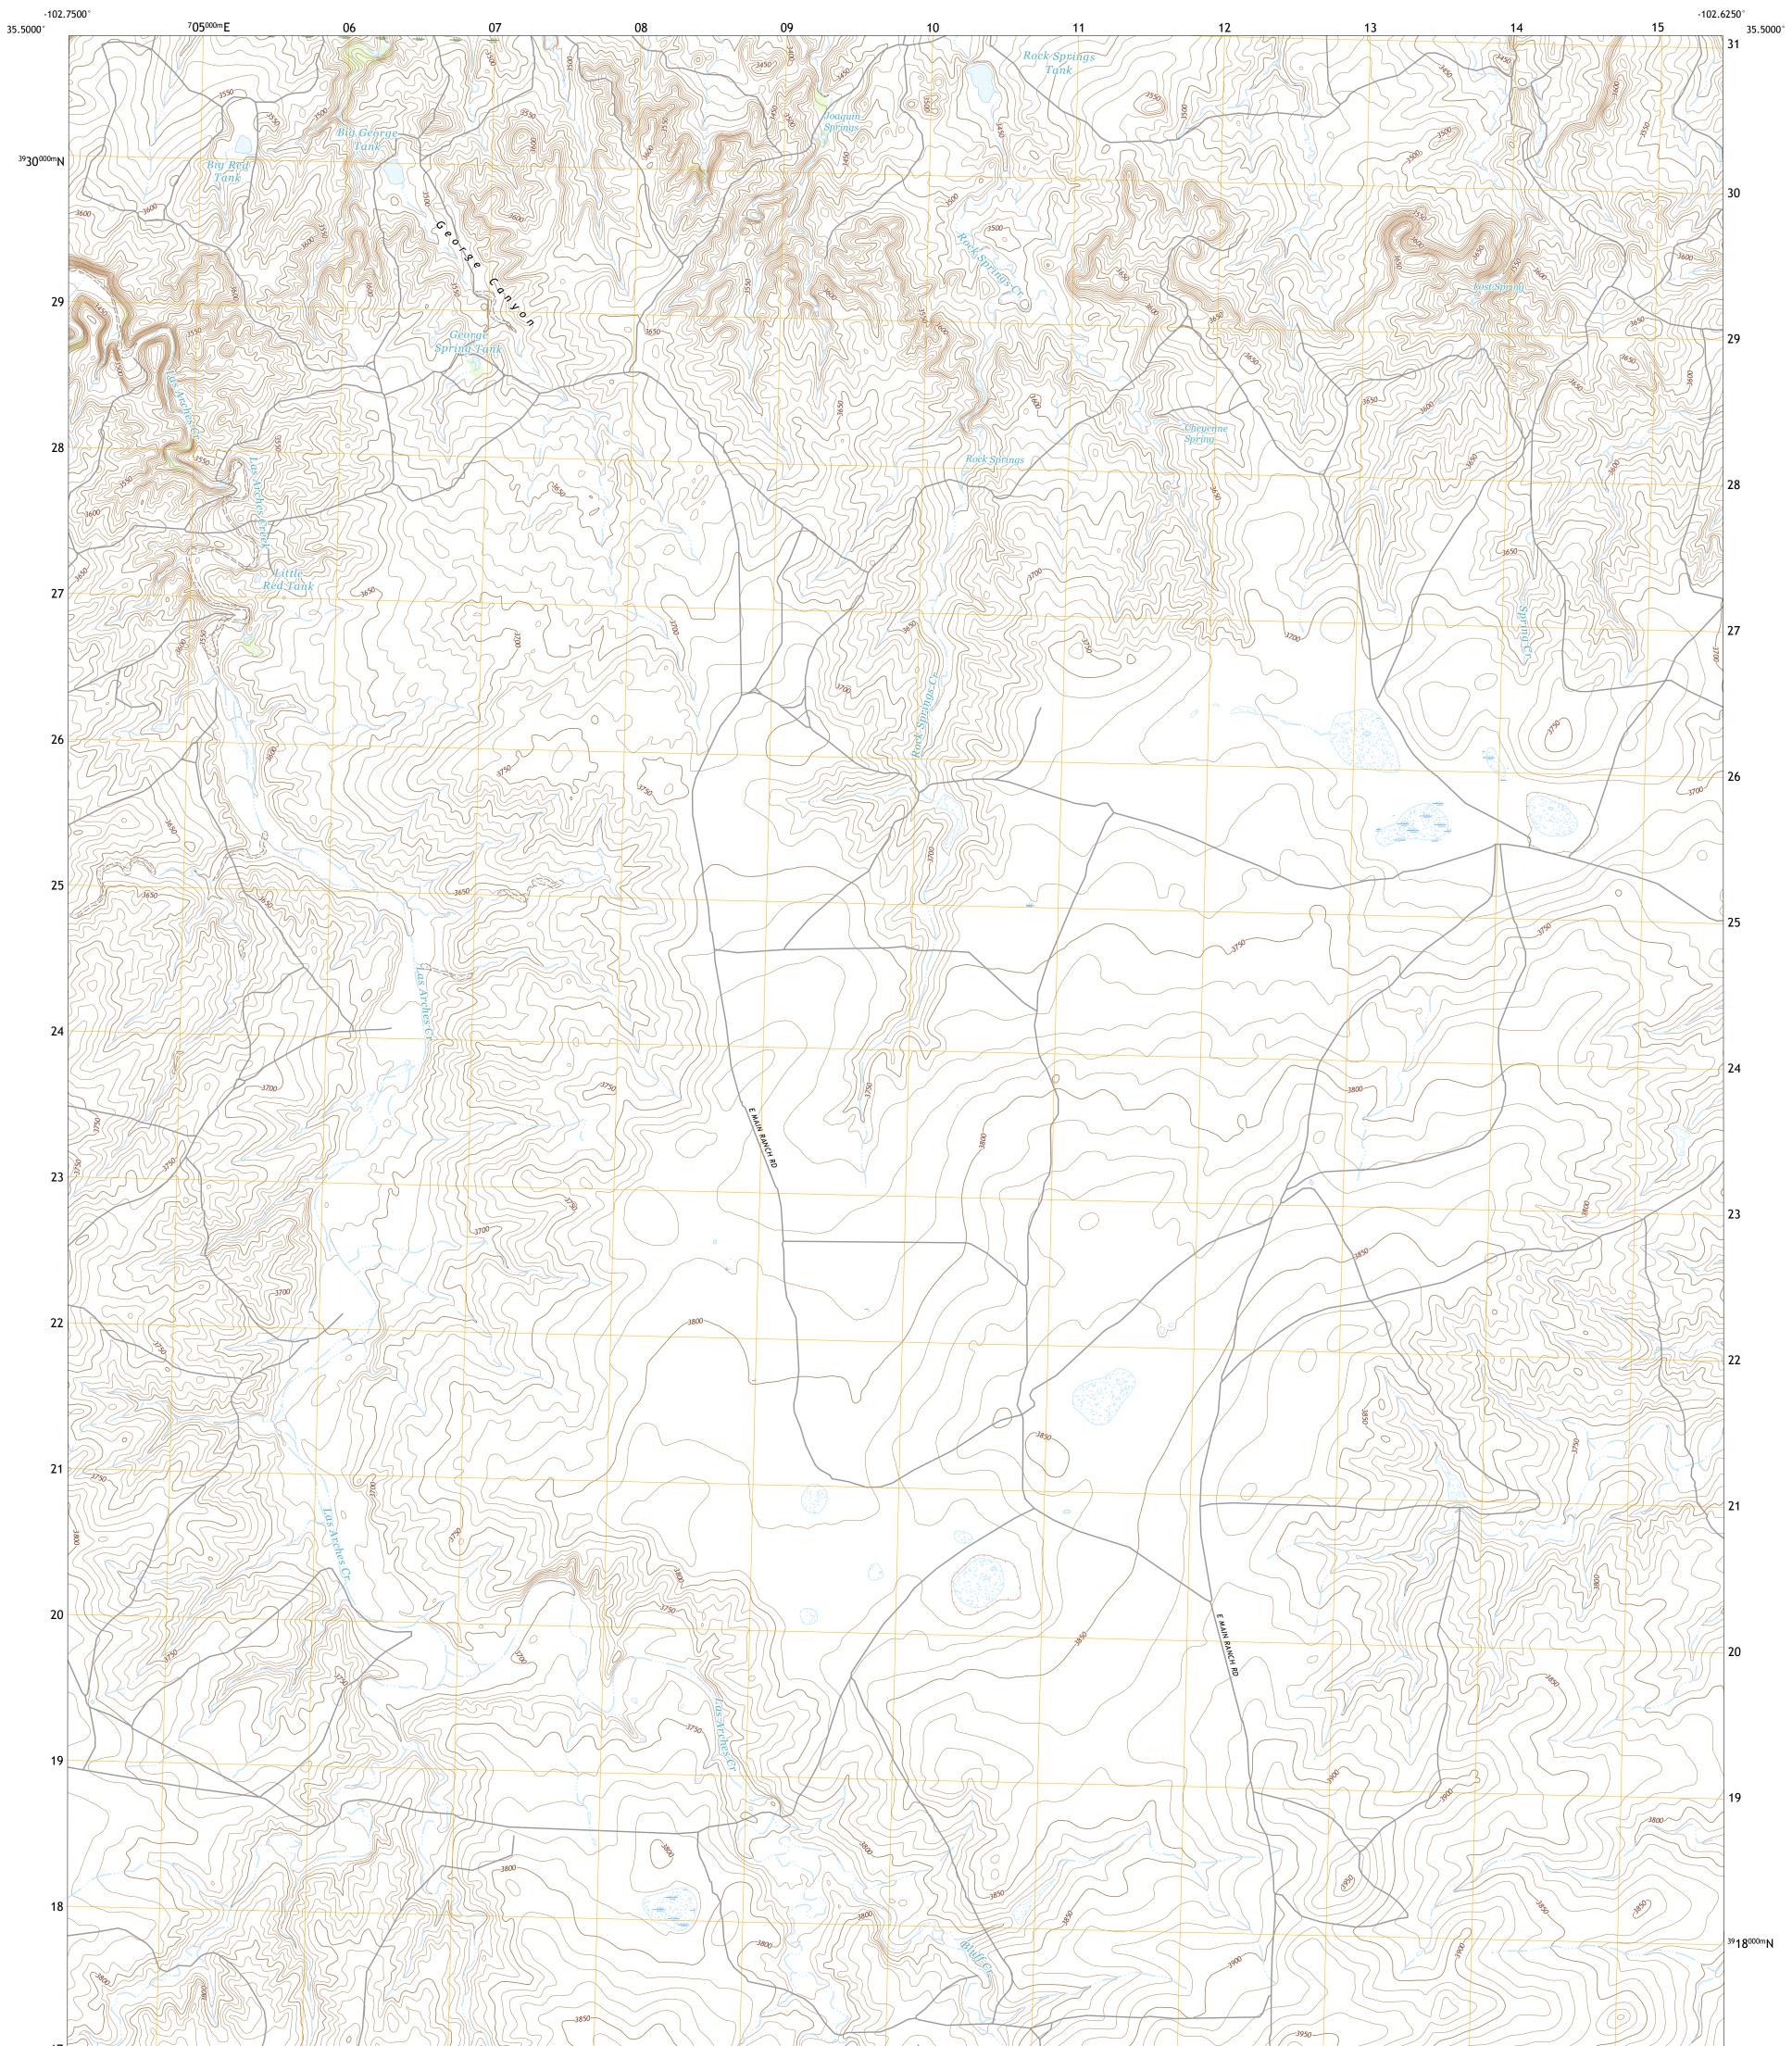

## BIG GEORGE TANK QUADRANGLE TEXAS - OLDHAM COUNTY 7.5-MINUTE SERIES

Produced by the United States Geological Survey North American Datum of 1983 (NAD83) World Geodetic System of 1984 (WGS84). Projection and 1 000-meter grid:Universal Transverse Mercator, Zone 13S This map is not a legal document. Boundaries may be generalized for this map scale. Private lands within government reservations may not be shown. Obtain permission before entering private lands.

Imagery.... Roads..... Names..... .....National Hydrography Dataset, 2005 -.....National Elevation Dataset, ....Multiple sources; see metadata file 2016 -Hydrography..... Contours..... Boundaries...... Wetlands... ..FWS National Wetlands Inventory 2003 - 2005