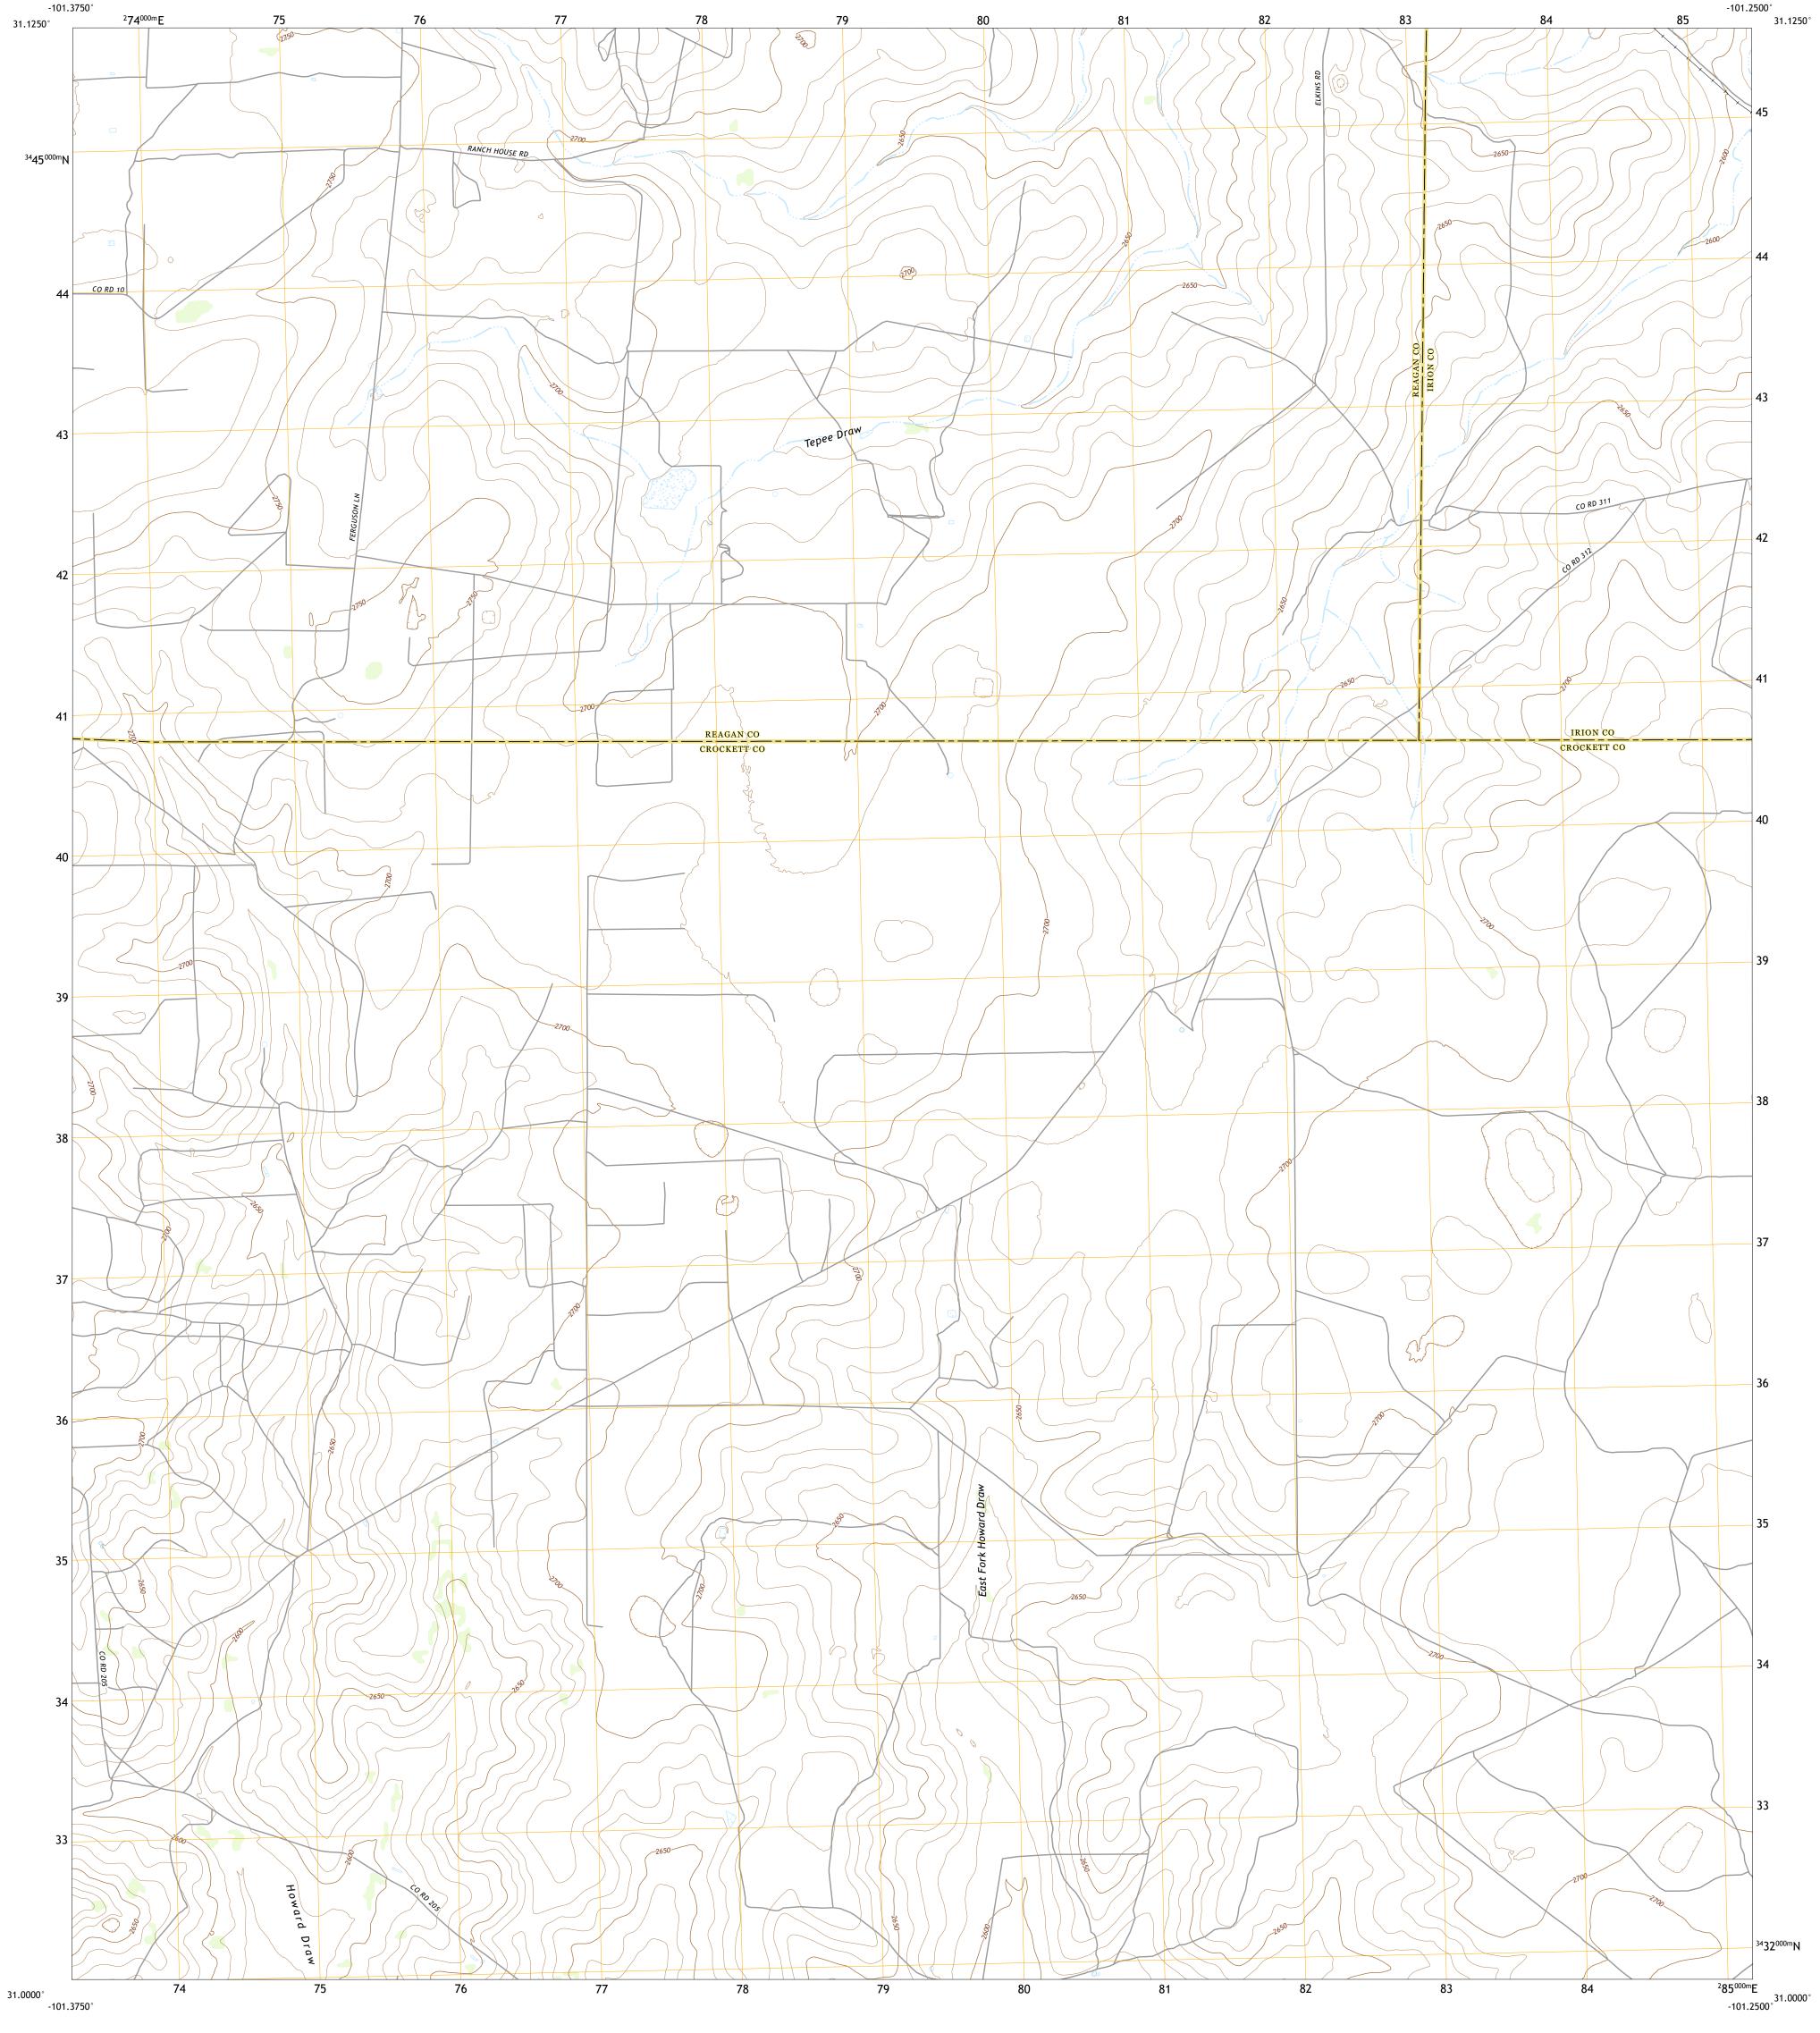

ADJOINING QUADRANGLES

Produced by the United States Geological Survey
North American Datum of 1983 (NAD83)
World Geodetic System of 1984 (WGS84). Projection and
1 000-meter grid:Universal Transverse Mercator, Zone 14R

This map is not a legal document. Boundaries may be generalized for this map scale. Private lands within government reservations may not be shown. Obtain permission before

..FWS National Wetlands Inventory Not Available

KV

Grid Zone Designation

entering private lands.

Hydrography..... Contours..... Boundaries.....

Imagery.... Roads..... Names.....

BIG LAKE SE, TX

2022