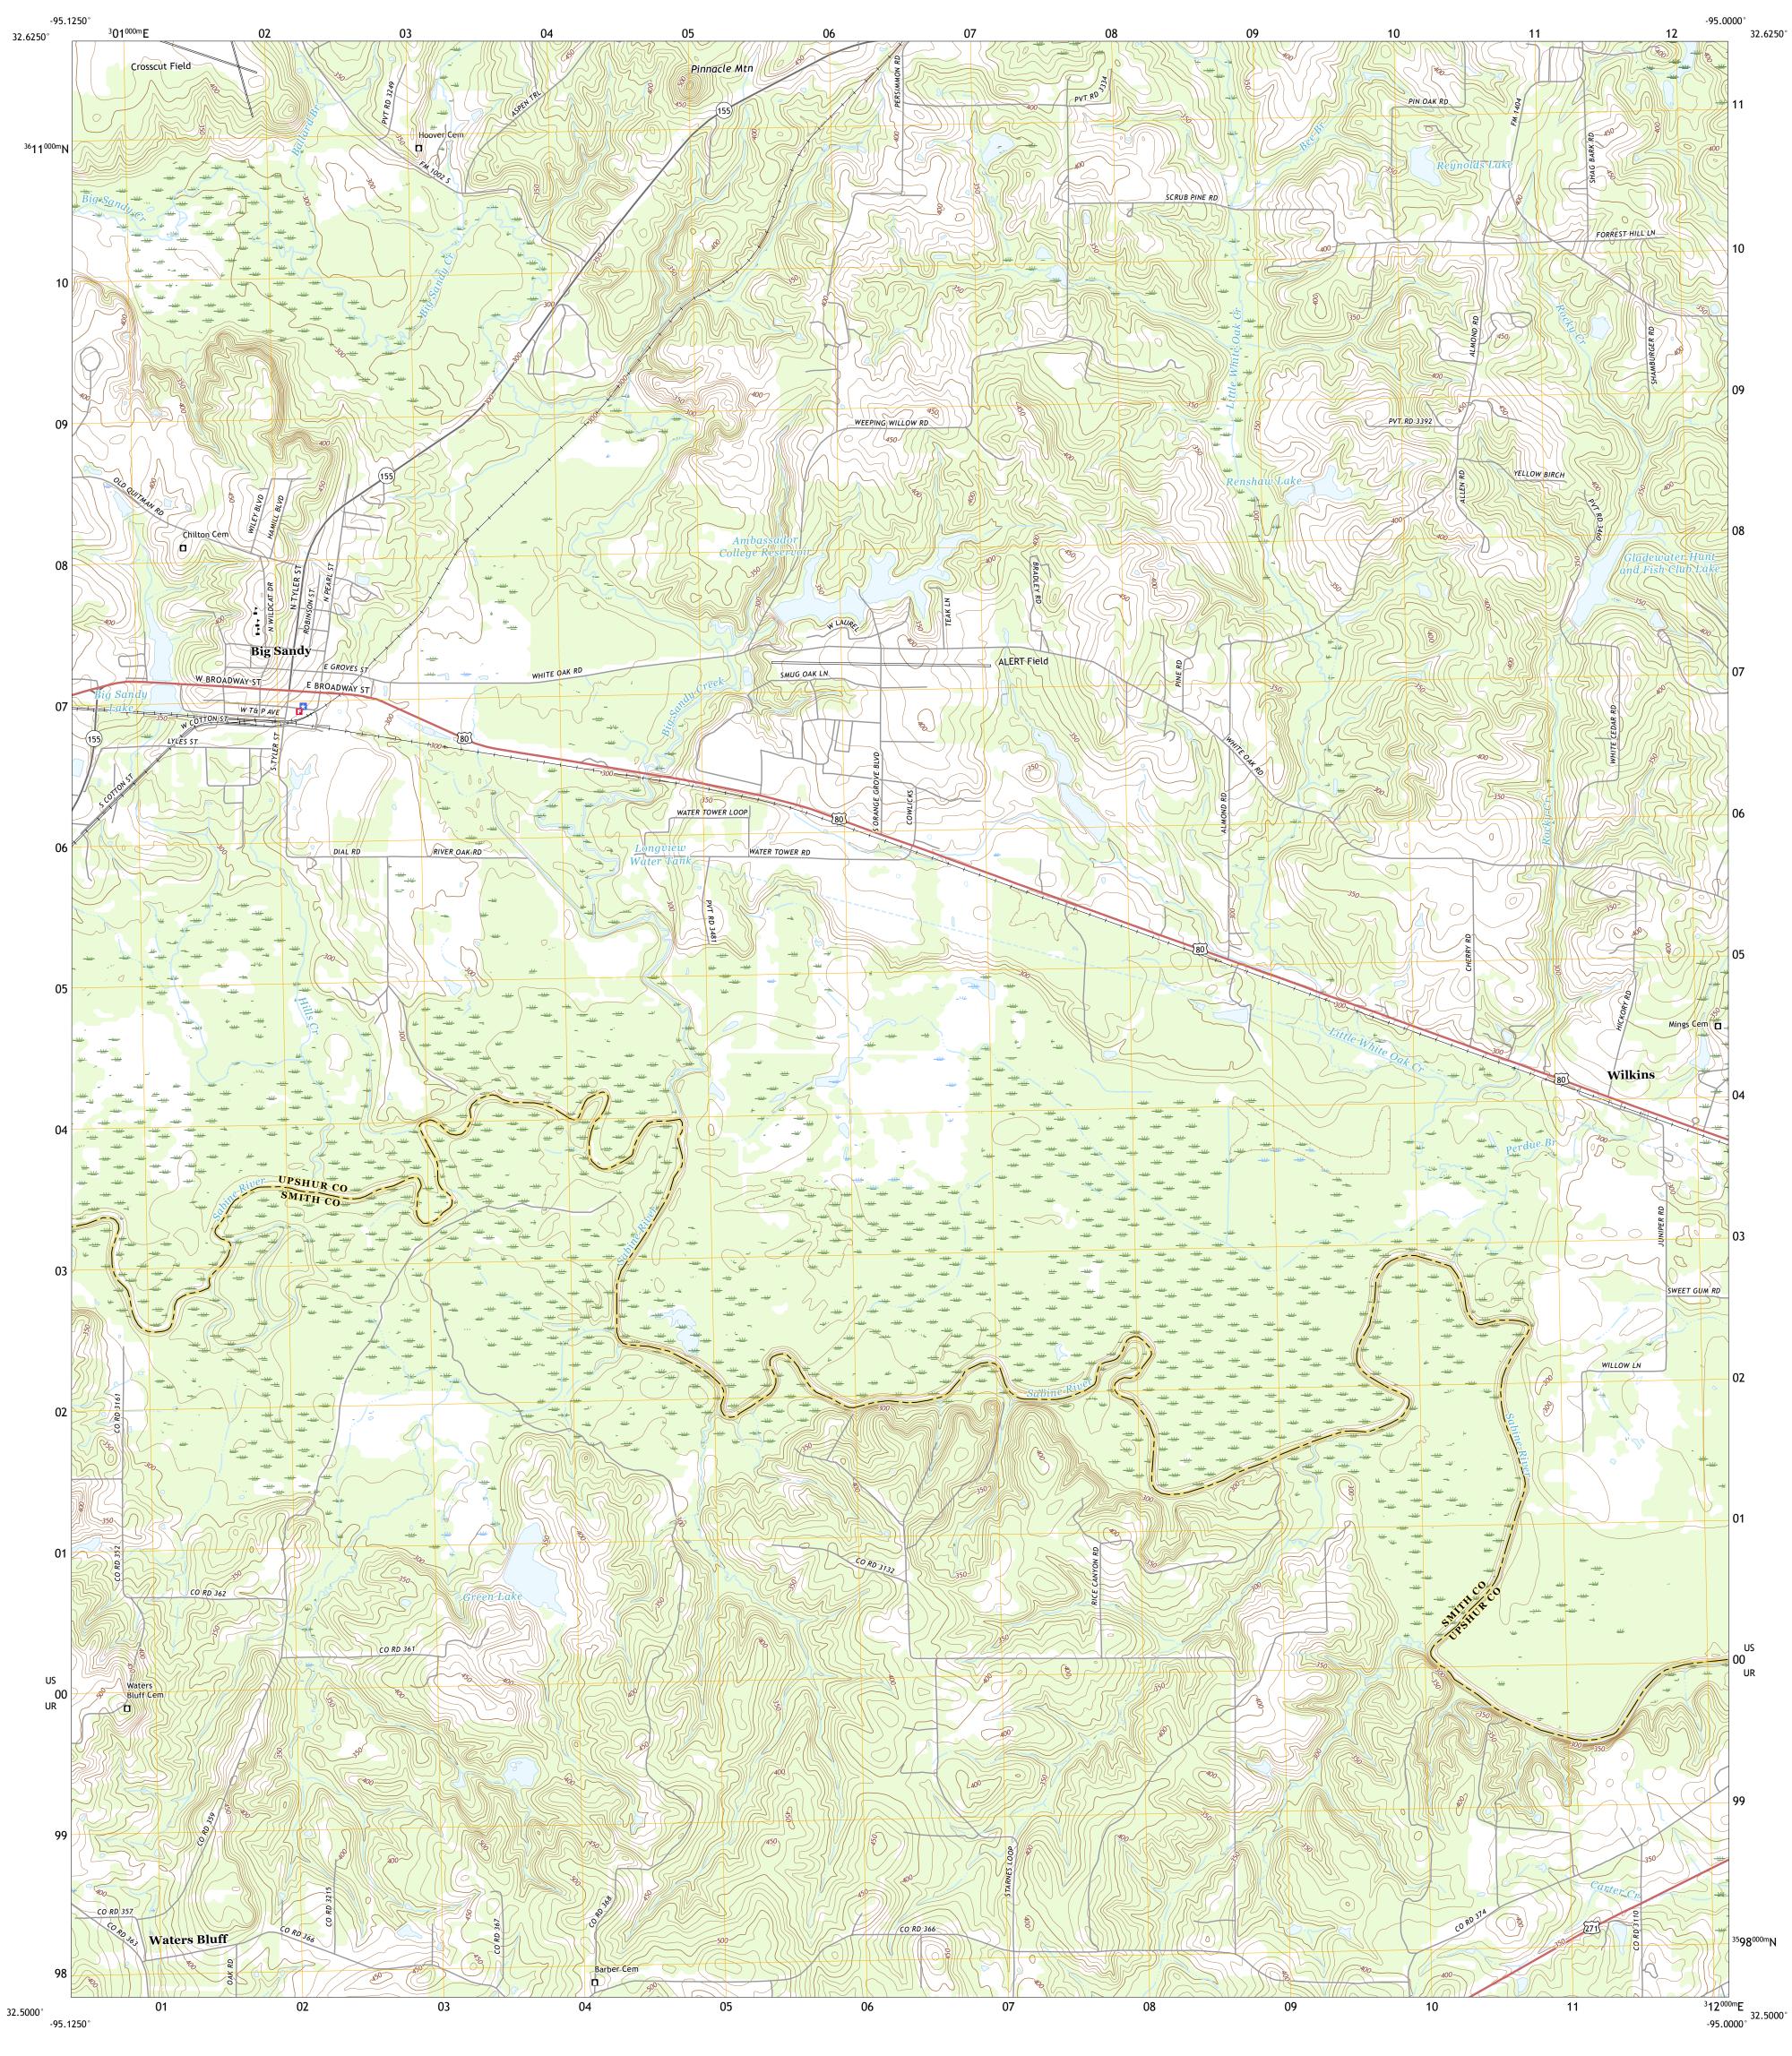

METERS

MILES

FEET

Produced by the United States Geological Survey

This map is not a legal document. Boundaries may be generalized for this map scale. Private lands within government reservations may not be shown. Obtain permission before

1°7′ 20 MILS

UTM GRID AND 2019 MAGNETIC NORTH DECLINATION AT CENTER OF SHEET

US

UR

Grid Zone Designation 15S

North American Datum of 1983 (NAD83) World Geodetic System of 1984 (WGS84). Projection and 1 000-meter grid:Universal Transverse Mercator, Zone 15S

entering private lands.

Hydrography...... Contours....

Imagery... Roads..... Names....

Boundaries...

Wetlands...

2019