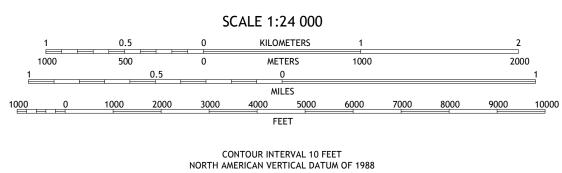

North American Datum of 1983 (NAD83) World Geodetic System of 1984 (WGS84). Projection and 1 000-meter grid:Universal Transverse Mercator, Zone 14R This map is not a legal document. Boundaries may be generalized for this map scale. Private lands within government reservations may not be shown. Obtain permission before entering private lands. Imagery.... Roads..... Names..... Hydrography......

Wetlands

Produced by the United States Geological Survey

Boundaries...

0°10′ 3 MILS UTM GRID AND 2019 MAGNETIC NORTH DECLINATION AT CENTER OF SHEET U.S. National Grid 100,000 - m Square ID

Grid Zone Designation



This map was produced to conform with the National Geospatial Program US Topo Product Standard, 2011. A metadata file associated with this product is draft version 0.6.18





ROAD CLASSIFICATION