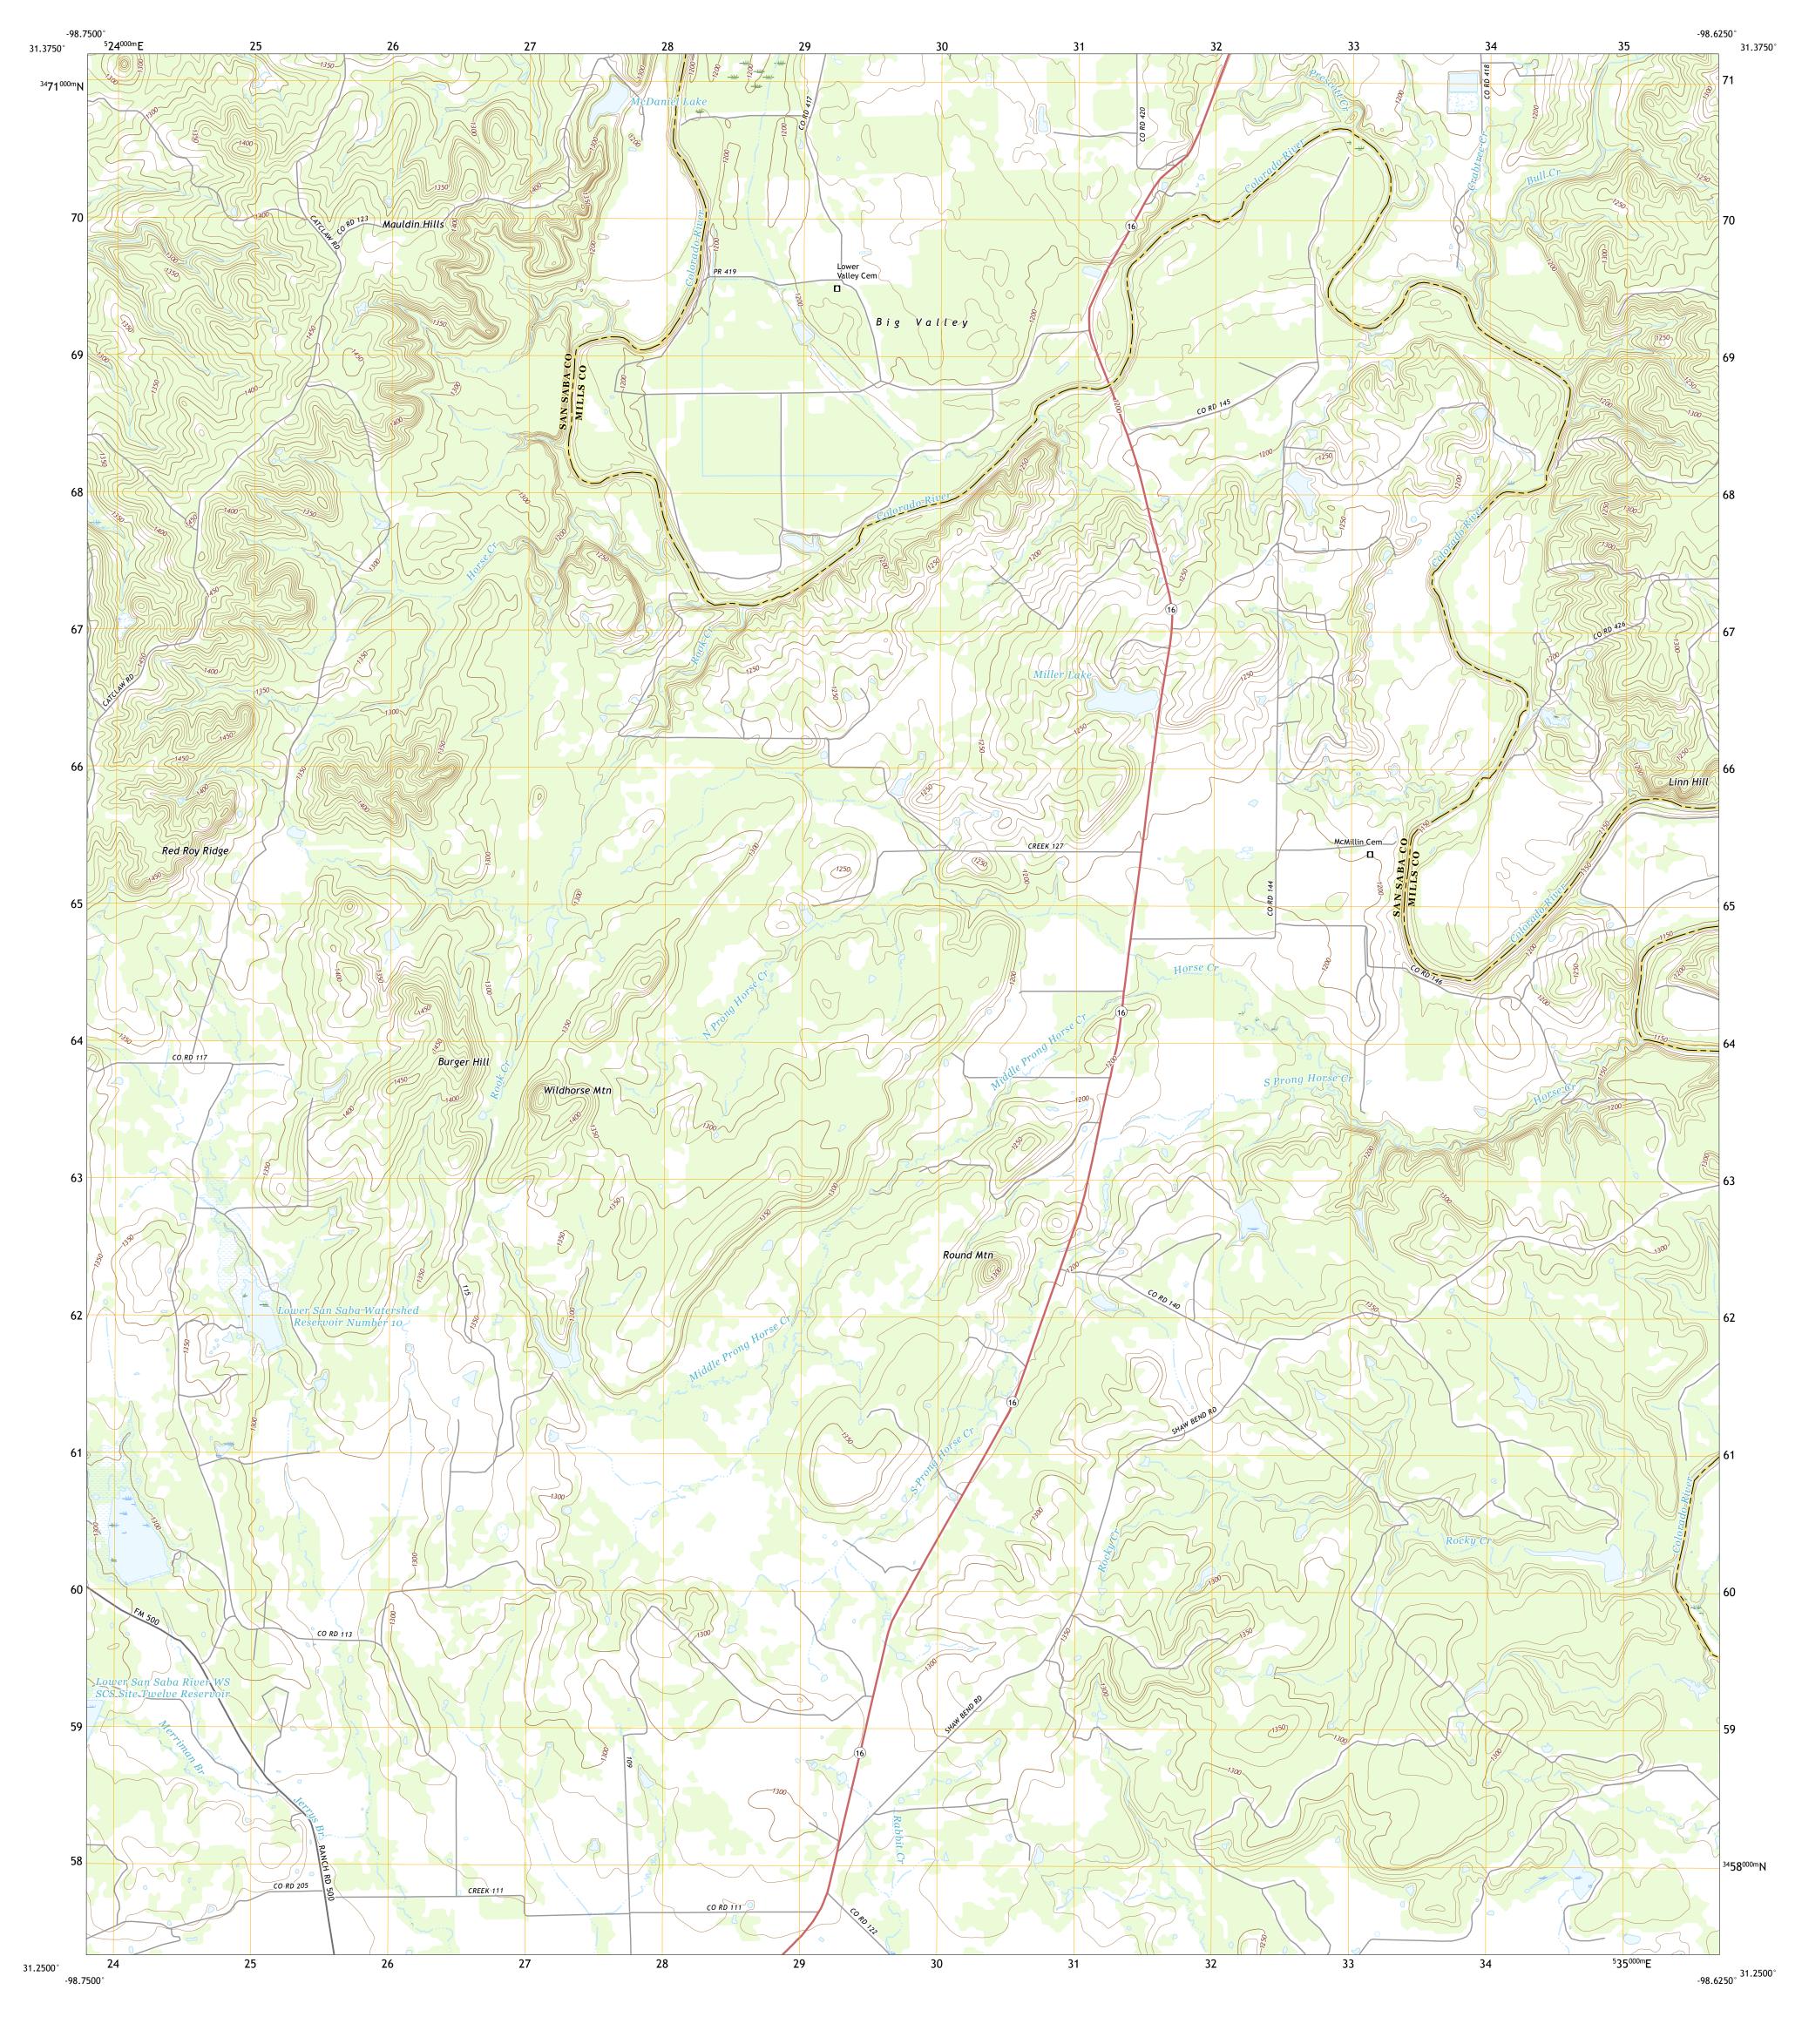

North American Datum of 1983 (NAD83) World Geodetic System of 1984 (WGS84). Projection and 1 000-meter grid:Universal Transverse Mercator, Zone 14R This map is not a legal document. Boundaries may be generalized for this map scale. Private lands within government reservations may not be shown. Obtain permission before entering private lands. Imagery.... Roads..... Names..... Hydrography......