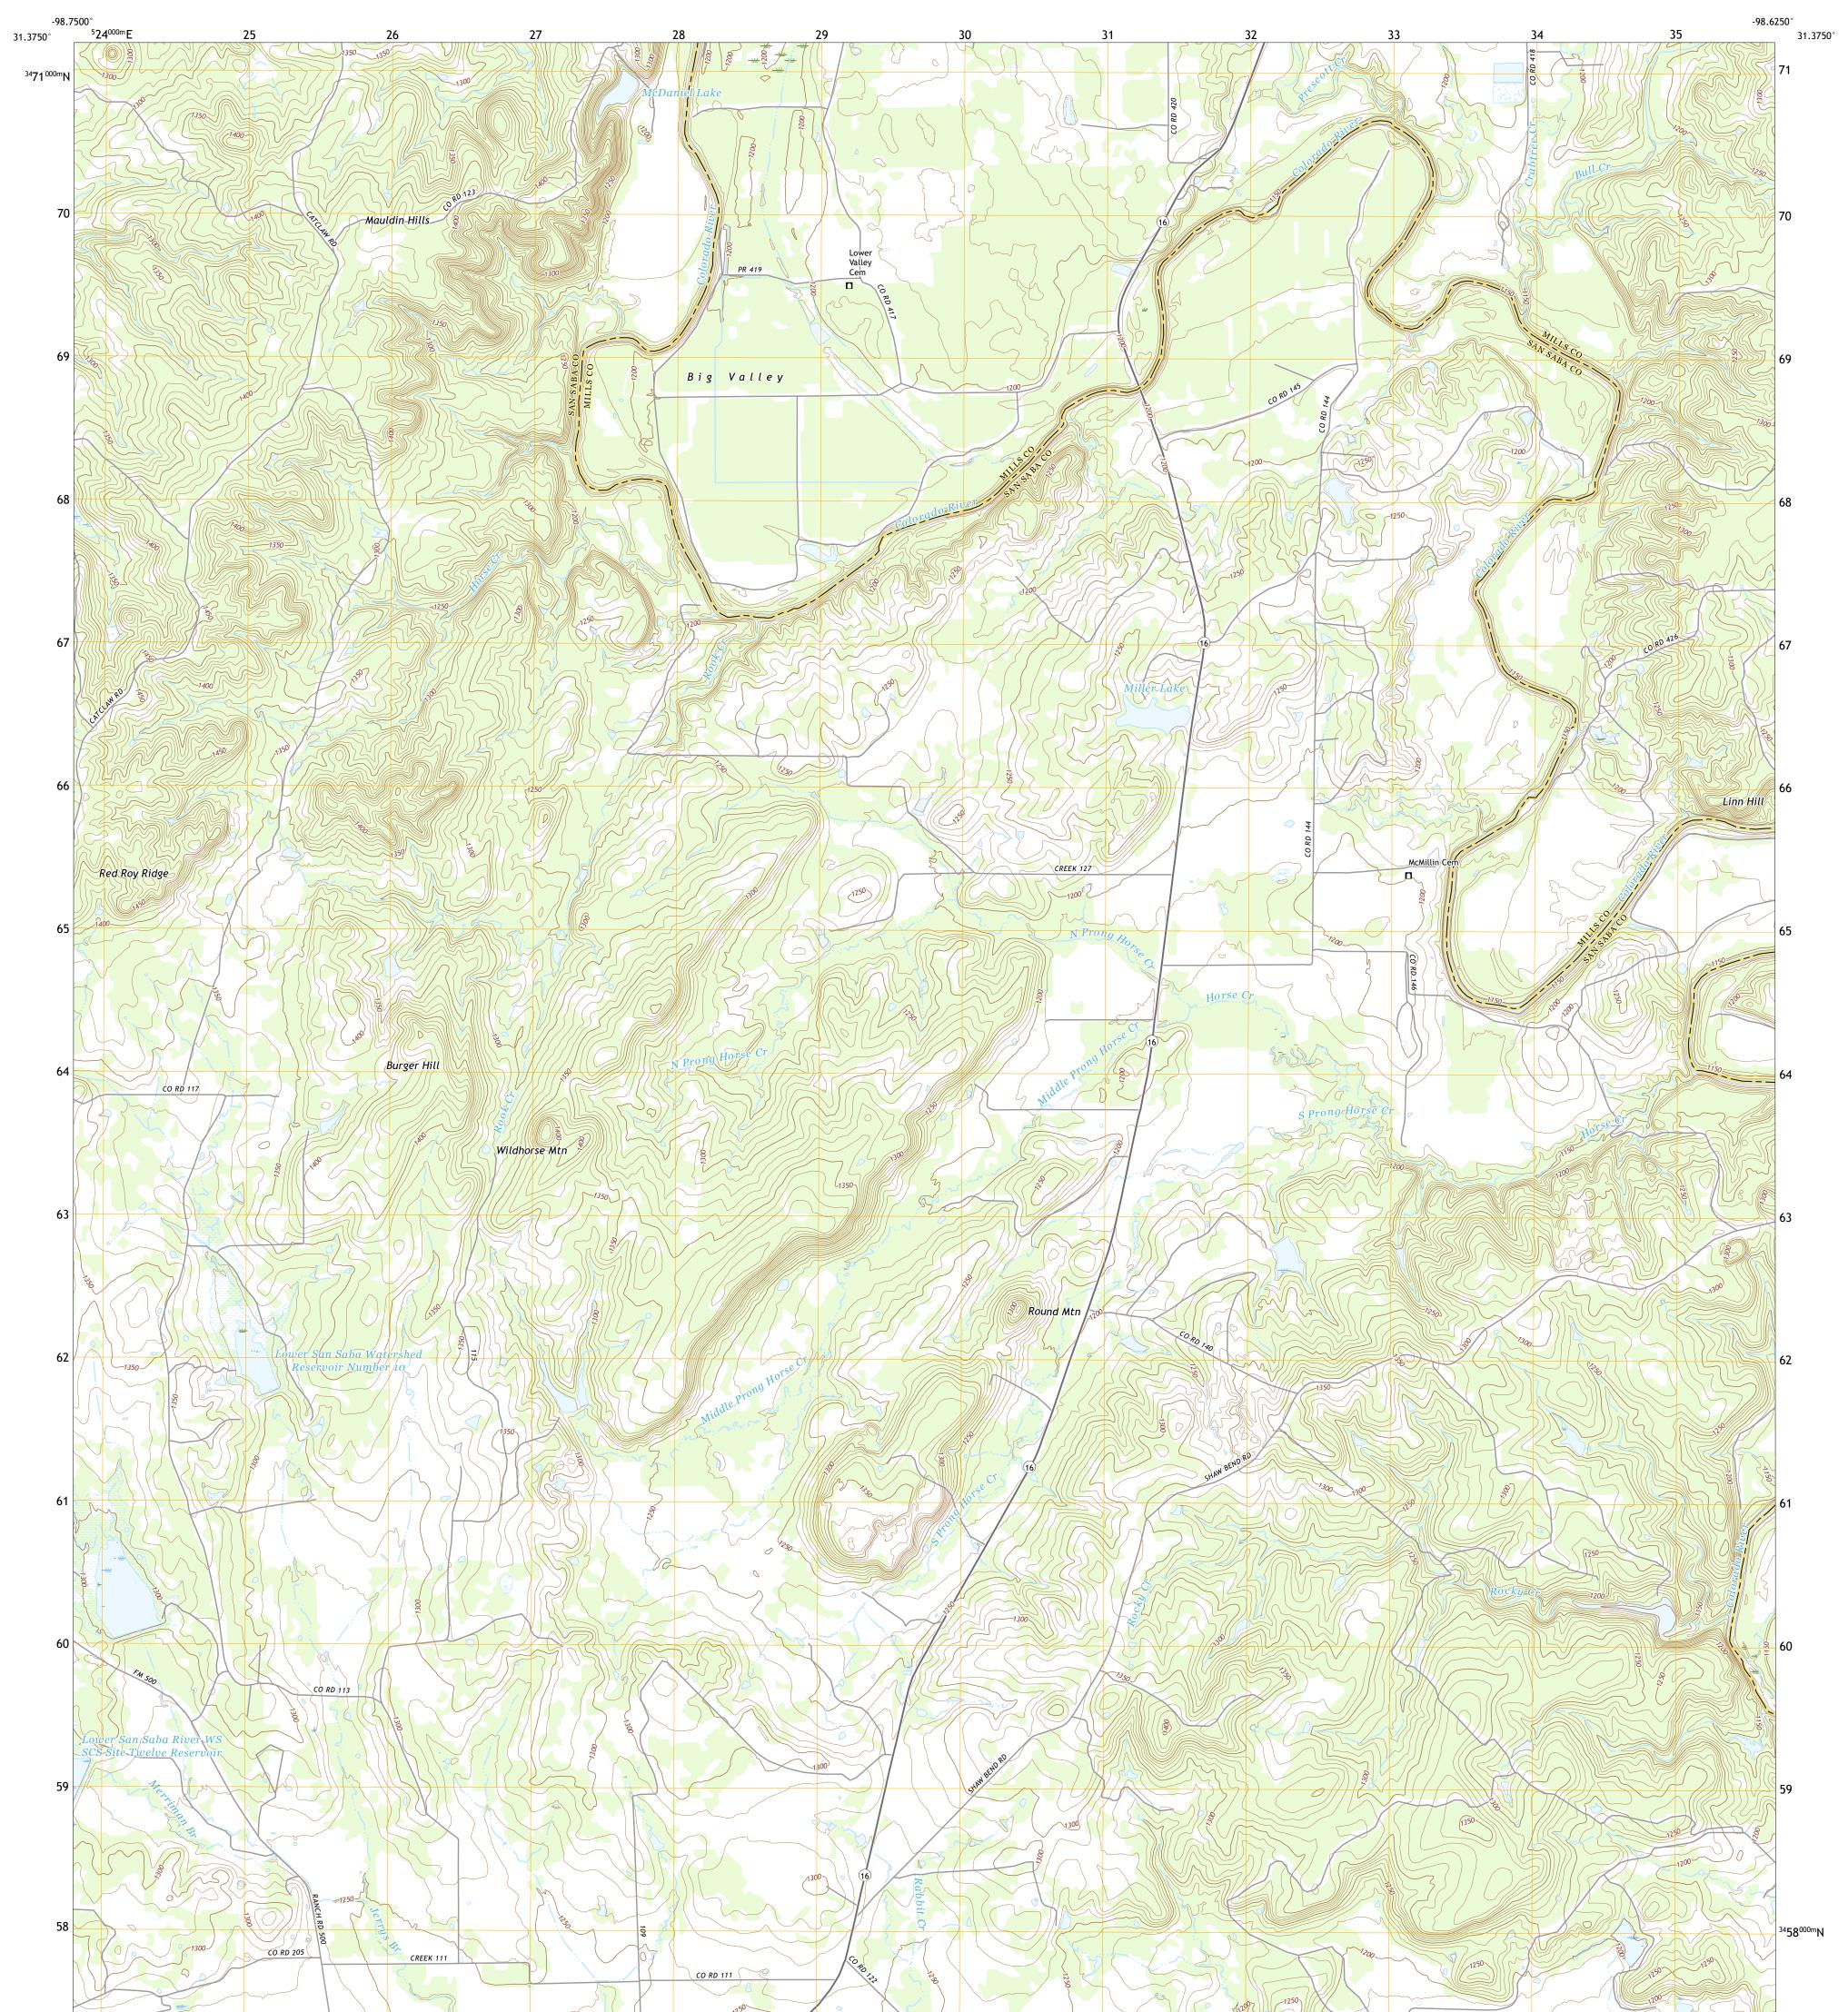

## U.S. DEPARTMENT OF THE INTERIOR U.S. GEOLOGICAL SURVEY

BIG VALLEY SOUTH QUADRANGLE TEXAS 7.5-MINUTE SERIES

**Produced by the United States Geological Survey** North American Datum of 1983 (NAD83) World Geodetic System of 1984 (WGS84). Projection and 1 000-meter grid:Universal Transverse Mercator, Zone 14R This map is not a legal document. Boundaries may be generalized for this map scale. Private lands within government reservations may not be shown. Obtain permission before entering private lands.

 Imagery.......NAIP, August 2016 - November 2016

 Roads.......U.S. Census Bureau, 2015 - 2018

 Names.......GNIS, 1979 - 2016

 Hydrography.....National Hydrography Dataset, 2002 - 2018

 Contours.....National Elevation Dataset, 2021

 Boundaries......Multiple sources; see metadata file 2019 - 2021

 Wetlands......FWS National Wetlands Inventory Not Available