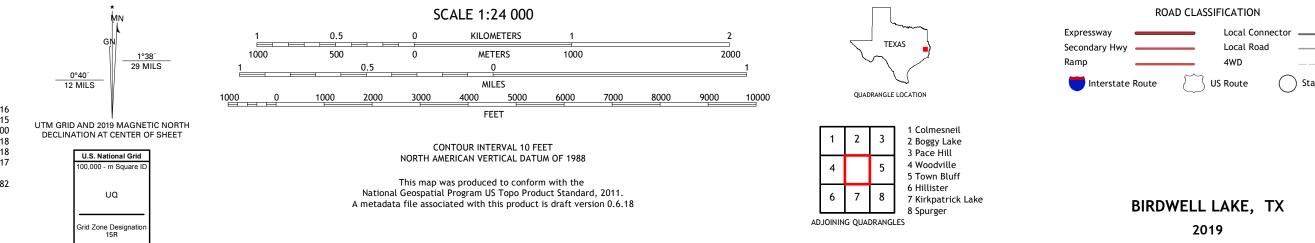

## U.S. DEPARTMENT OF THE INTERIOR U.S. GEOLOGICAL SURVEY

BIRDWELL LAKE QUADRANGLE TEXAS - TYLER COUNTY 7.5-MINUTE SERIES

Produced by the United States Geological Survey North American Datum of 1983 (NAD83) World Geodetic System of 1984 (WGS84). Projection and 1 000-meter grid:Universal Transverse Mercator, Zone 15R This map is not a legal document. Boundaries may be generalized for this map scale. Private lands within government reservations may not be shown. Obtain permission before entering private lands.

.....NAIP, September 2016 - November 2016 U.S. Census Bureau, 2015 ......GNIS, 1979 - 2000 ......National Hydrography Dataset, 2003 - 2018 .....National Elevation Dataset, 2018 .....Multiple sources; see metadata file 2016 - 2017 Imagery... Roads..... Names..... Hydrography..... Contours.... Boundaries.... 1982 Wetlands... ..FWS National Wetlands Inventory