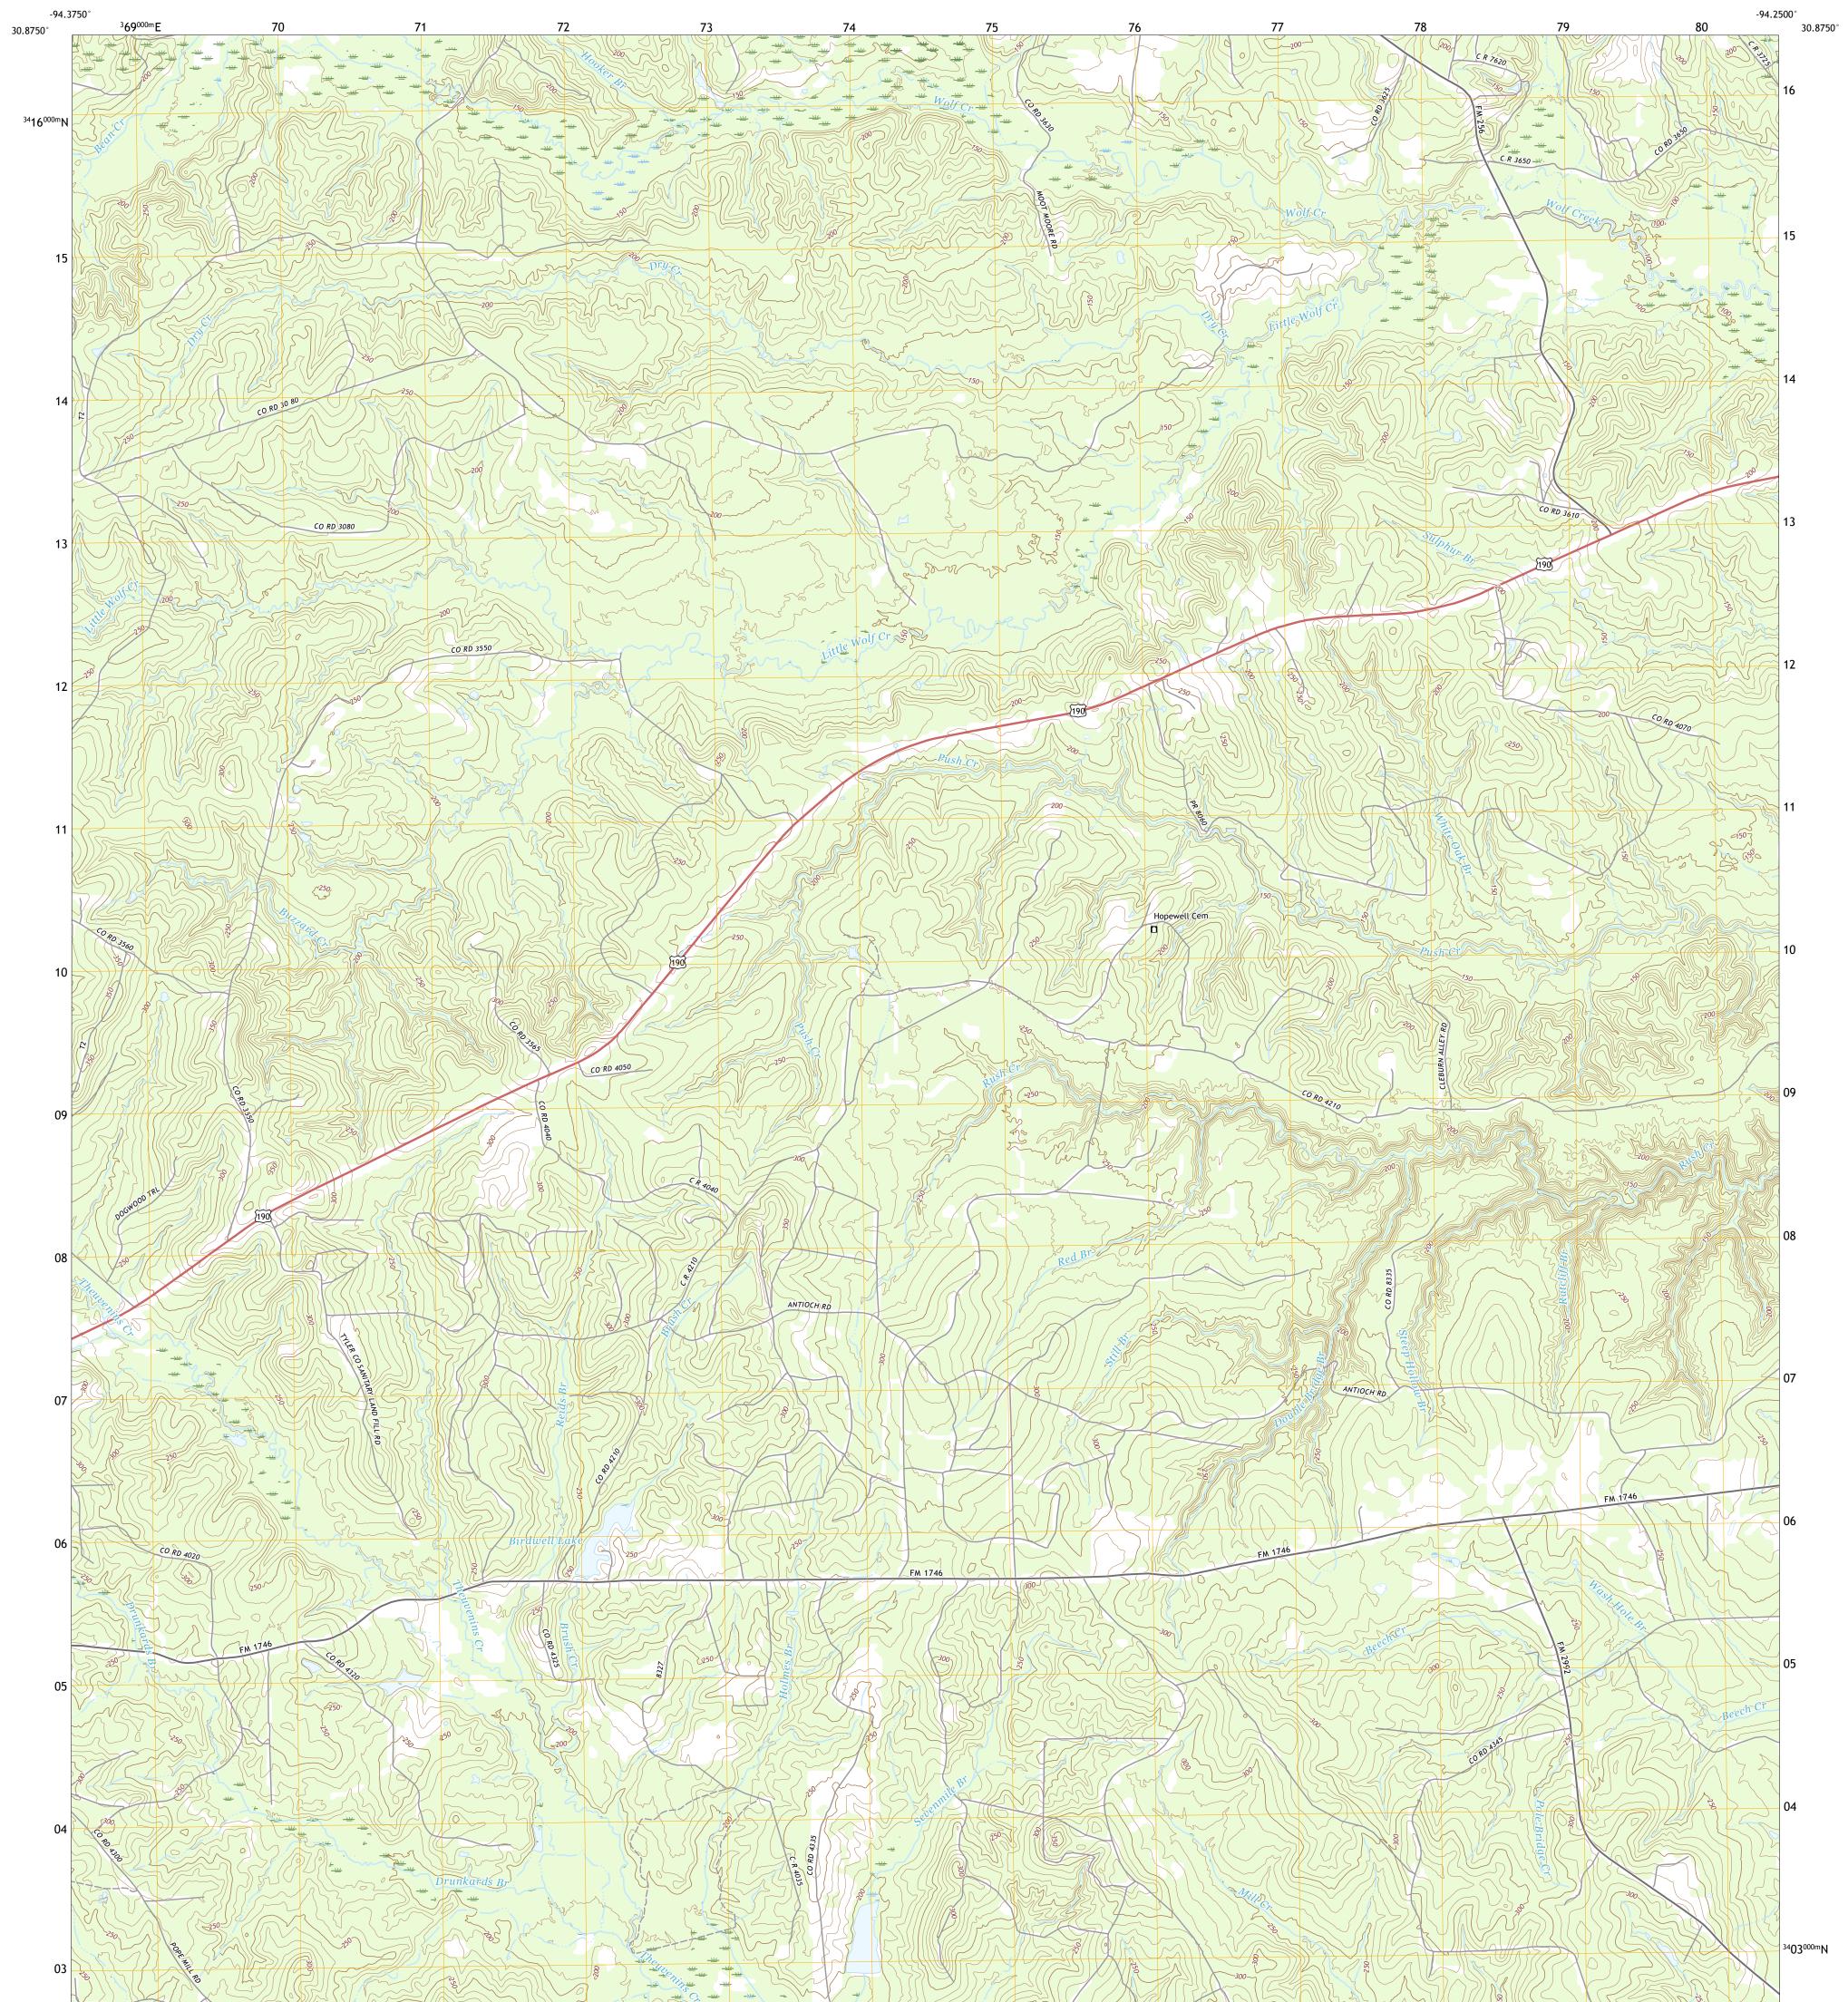

## U.S. DEPARTMENT OF THE INTERIOR U.S. GEOLOGICAL SURVEY

BIRDWELL LAKE QUADRANGLE TEXAS - TYLER COUNTY 7.5-MINUTE SERIES

Produced by the United States Geological Survey North American Datum of 1983 (NAD83) World Geodetic System of 1984 (WGS84). Projection and 1 000-meter grid:Universal Transverse Mercator, Zone 15R This map is not a legal document. Boundaries may be generalized for this map scale. Private lands within government reservations may not be shown. Obtain permission before entering private lands.