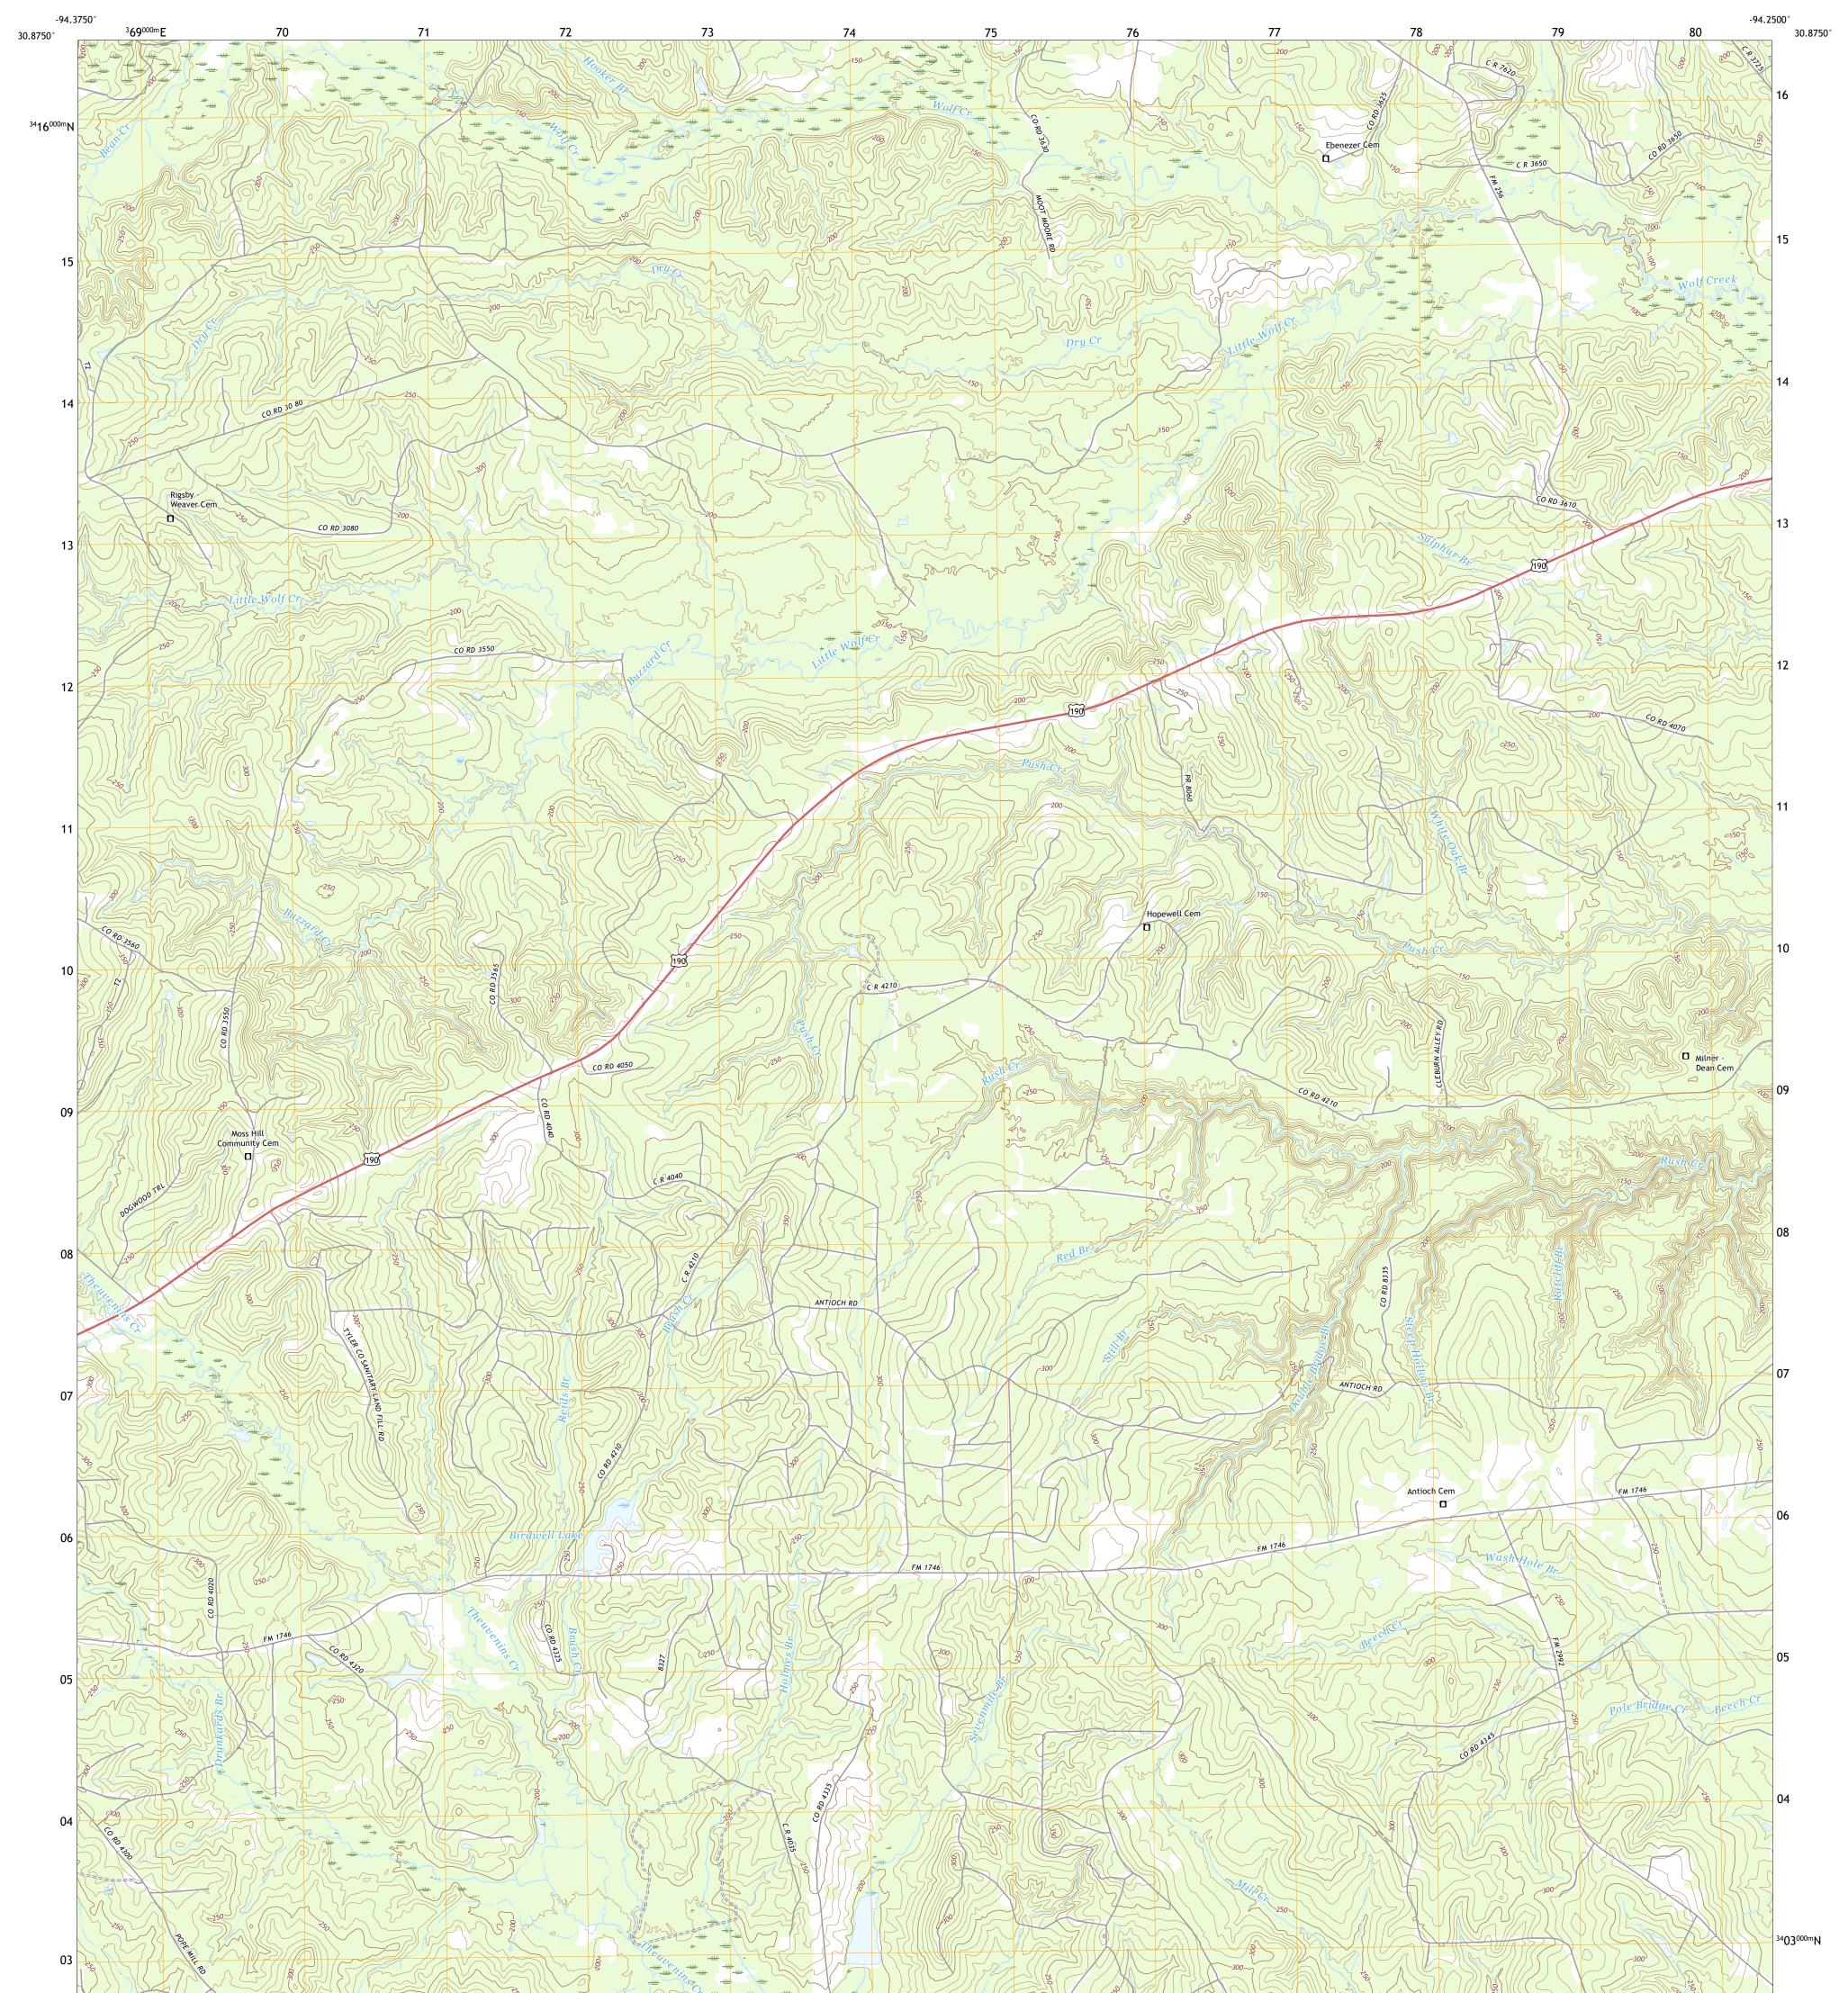

## U.S. DEPARTMENT OF THE INTERIOR U.S. GEOLOGICAL SURVEY

BIRDWELL LAKE QUADRANGLE TEXAS - TYLER COUNTY 7.5-MINUTE SERIES

**Produced by the United States Geological Survey** North American Datum of 1983 (NAD83) World Geodetic System of 1984 (WGS84). Projection and 1 000-meter grid:Universal Transverse Mercator, Zone 15R This map is not a legal document. Boundaries may be generalized for this map scale. Private lands within government reservations may not be shown. Obtain permission before entering private lands.