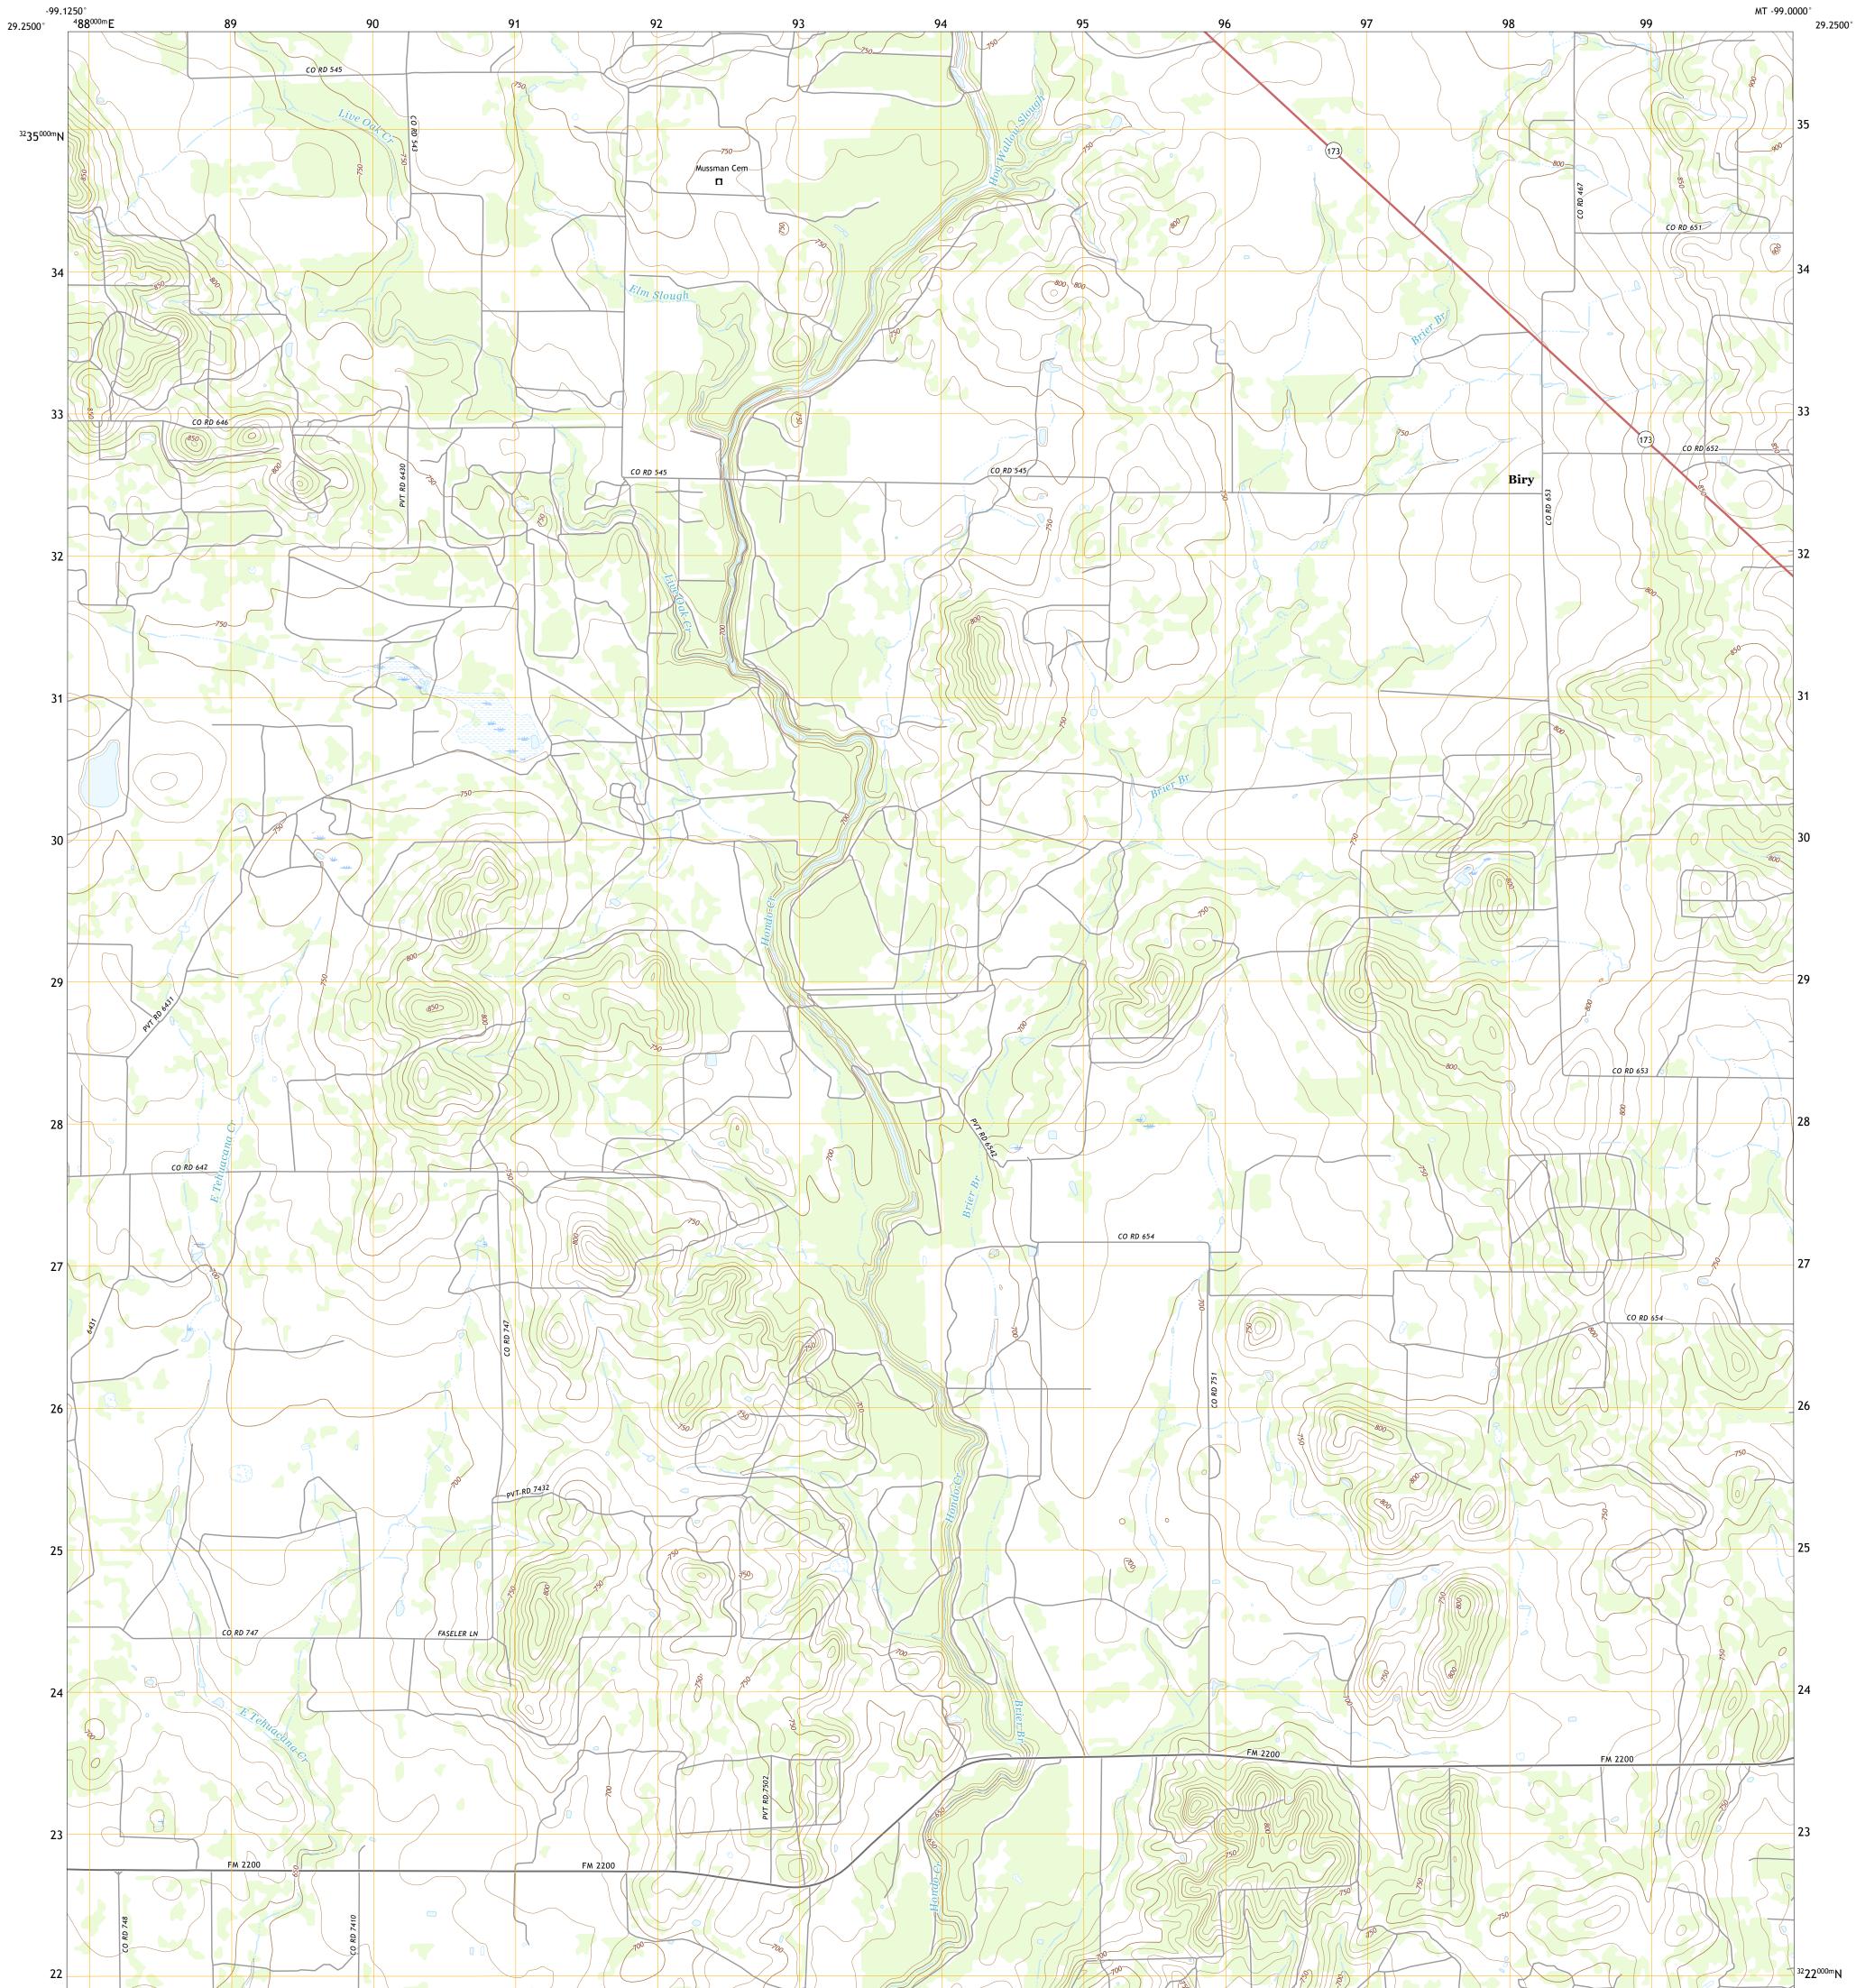

## U.S. DEPARTMENT OF THE INTERIOR U.S. GEOLOGICAL SURVEY

BIRY QUADRANGLE TEXAS - MEDINA COUNTY 7.5-MINUTE SERIES

Produced by the United States Geological Survey North American Datum of 1983 (NAD83) World Geodetic System of 1984 (WGS84). Projection and 1 000-meter grid:Universal Transverse Mercator, Zone 14R This map is not a legal document. Boundaries may be generalized for this map scale. Private lands within government reservations may not be shown. Obtain permission before entering private lands.

BIRY, TX

2019