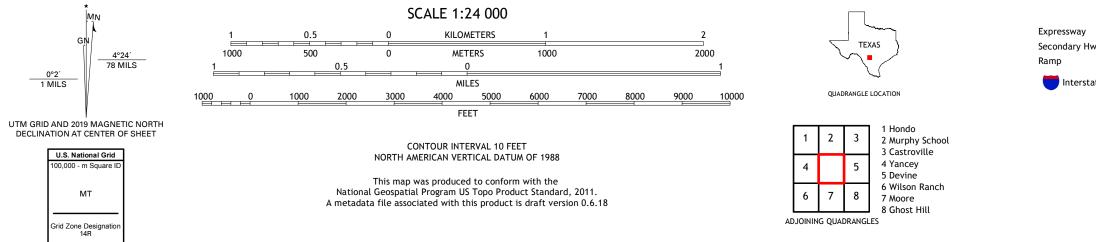

## U.S. DEPARTMENT OF THE INTERIOR U.S. GEOLOGICAL SURVEY



BIRY QUADRANGLE TEXAS - MEDINA COUNTY 7.5-MINUTE SERIES





Produced by the United States Geological Survey North American Datum of 1983 (NAD83) World Geodetic System of 1984 (WGS84). Projection and 1 000-meter grid:Universal Transverse Mercator, Zone 14R This map is not a legal document. Boundaries may be generalized for this map scale. Private lands within government reservations may not be shown. Obtain permission before entering private lands.

ImageryNAIP, September 2016 - November 2016RoadsU.S. Census Bureau, 2015NamesGNIS, 1979 - 2018HydrographyDataset, 2002 - 2018ContoursNational Hydrography Dataset, 2003 - 2004BoundariesMultiple sources; see metadata file 2016 - 2017WetlandsInventory 1983





BIRY, TX

2019