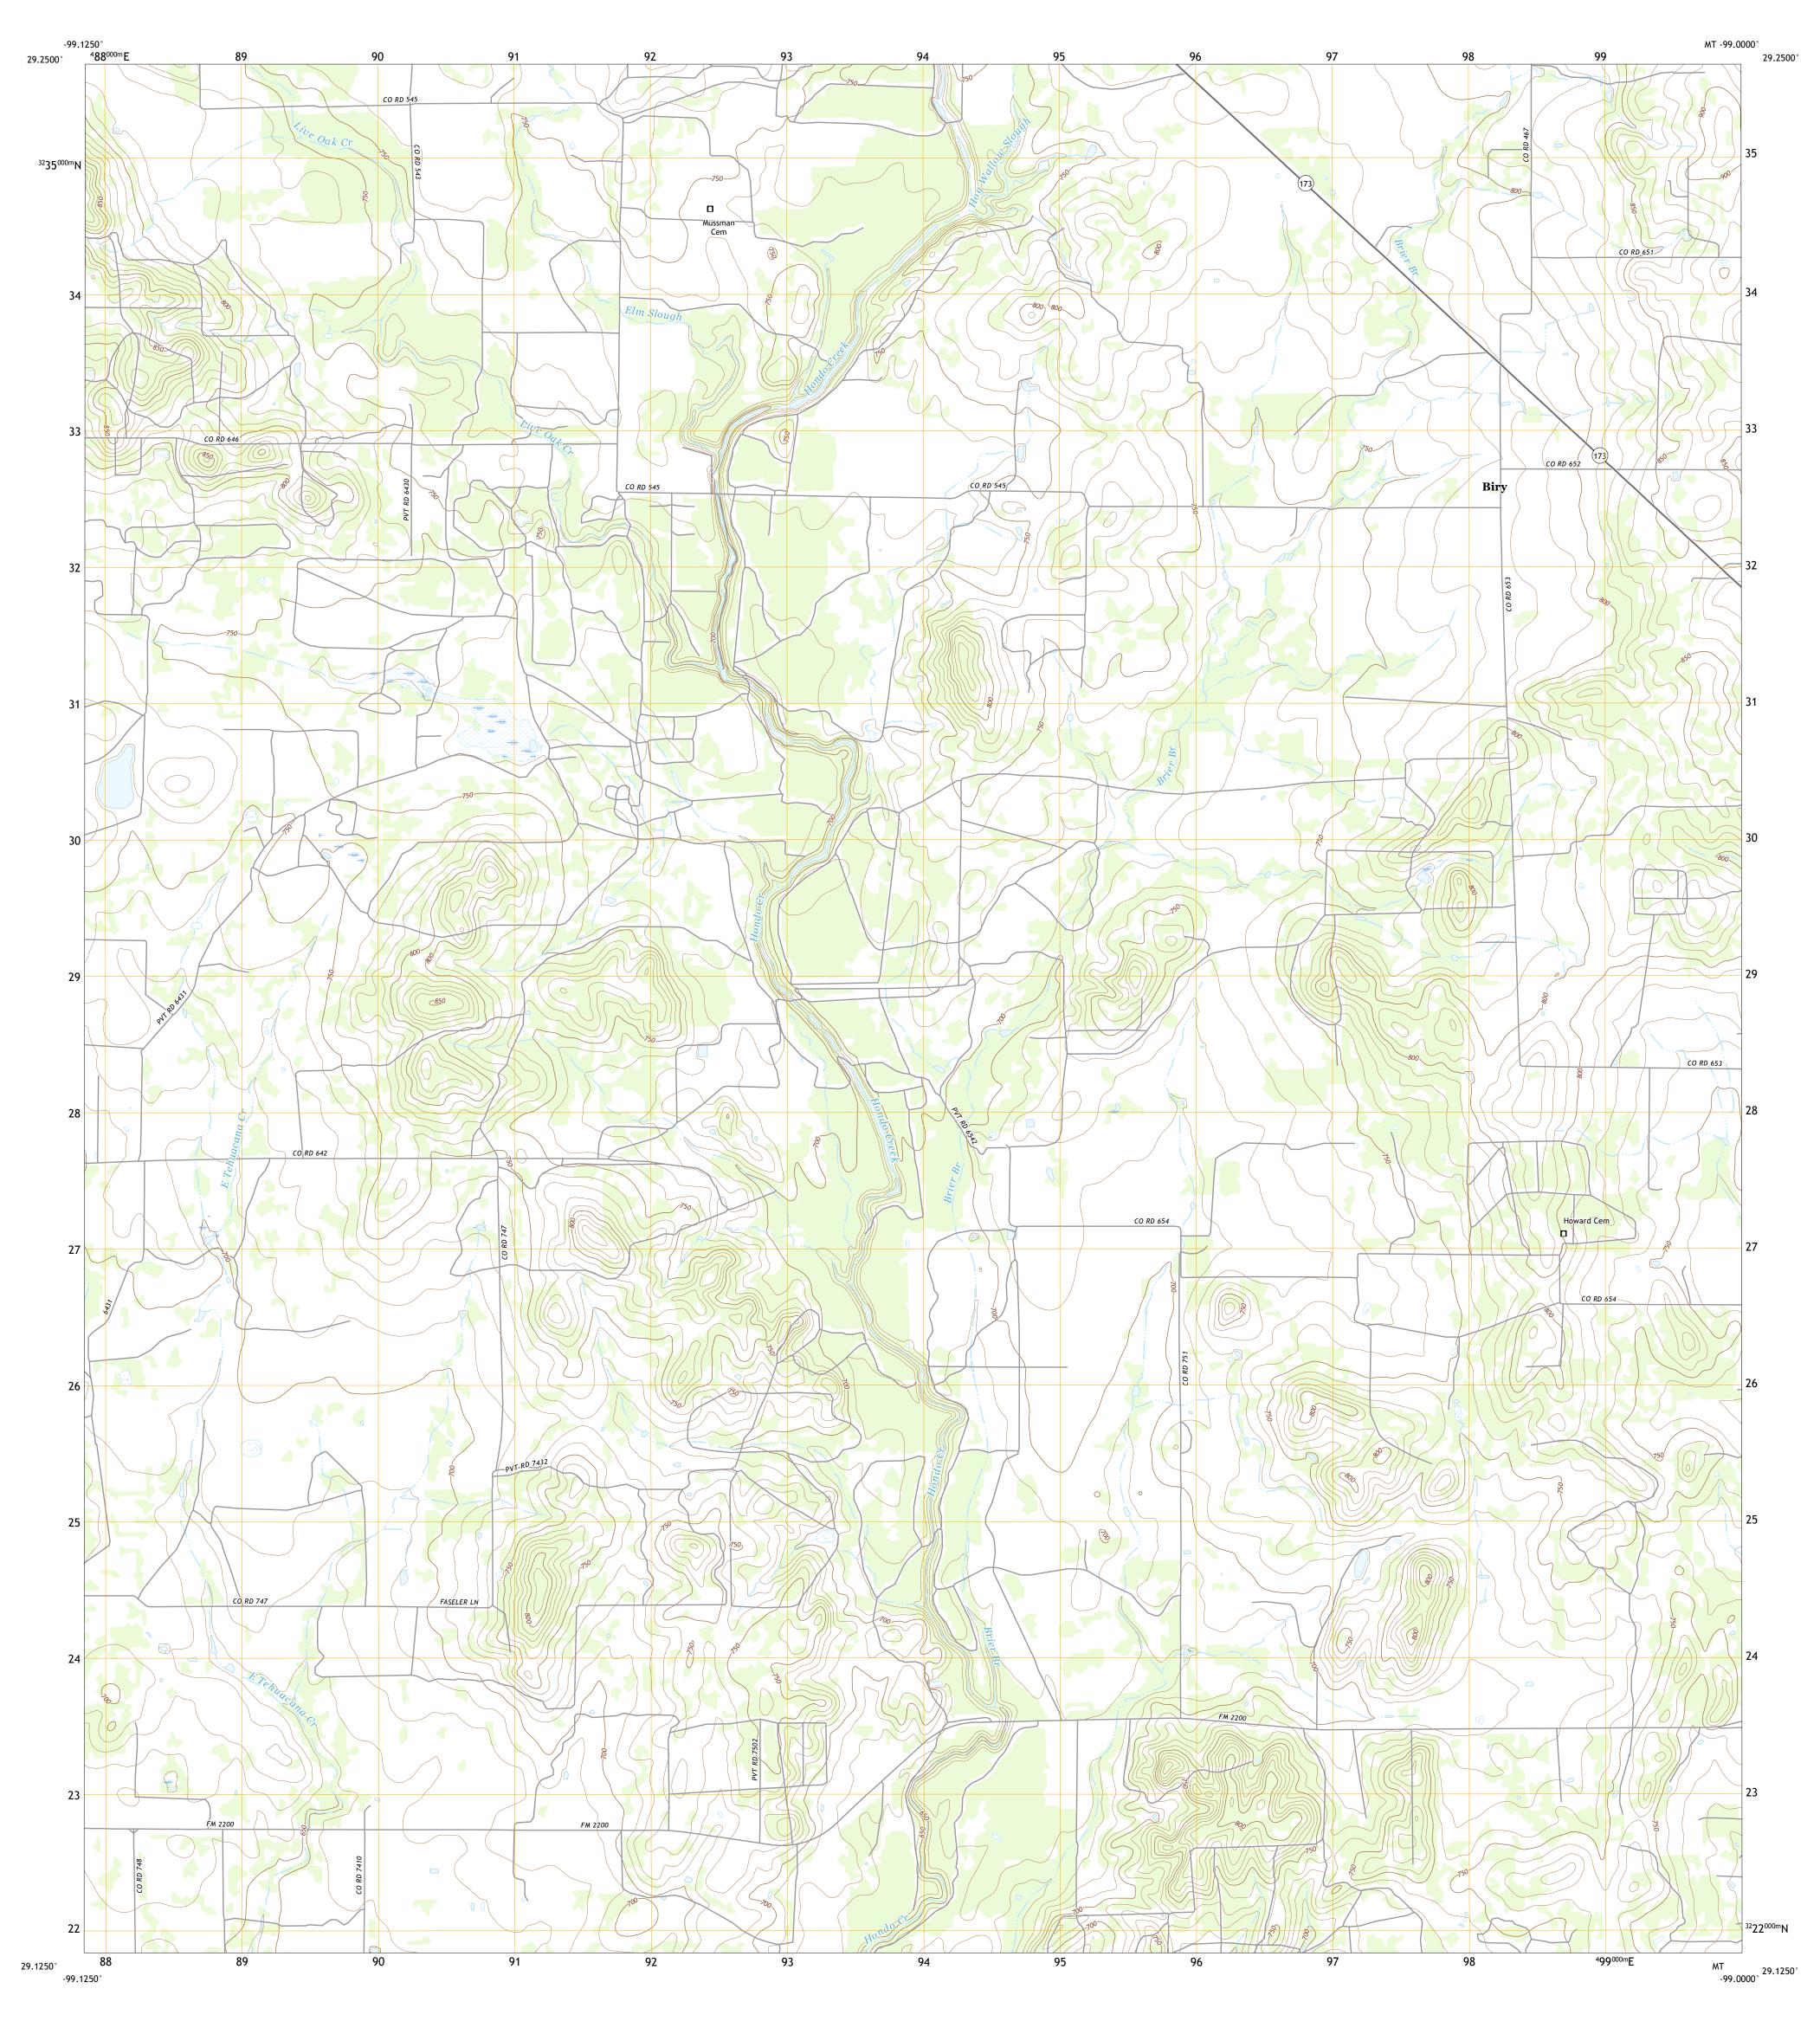

SCALE 1:24 000
KILOMETERS

METERS

MILES

4000 5000

FEET

Produced by the United States Geological Survey
North American Datum of 1983 (NAD83)
World Geodetic System of 1984 (WGS84). Projection and
1 000-meter grid:Universal Transverse Mercator, Zone 14R

This map is not a legal document. Boundaries may be generalized for this map scale. Private lands within government reservations may not be shown. Obtain permission before

..FWS National Wetlands Inventory Not Available

UTM GRID AND 2019 MAGNETIC NORTH DECLINATION AT CENTER OF SHEET

Grid Zone Designation

entering private lands.

Hydrography..... Contours....

Imagery.... Roads..... Names.....

Boundaries....

QUADRANGLE LOCATION

ROAD CLASSIFICATION

US Route

Secondary Hwy -

Interstate Route

Ramp

Local Road

State Route

4WD