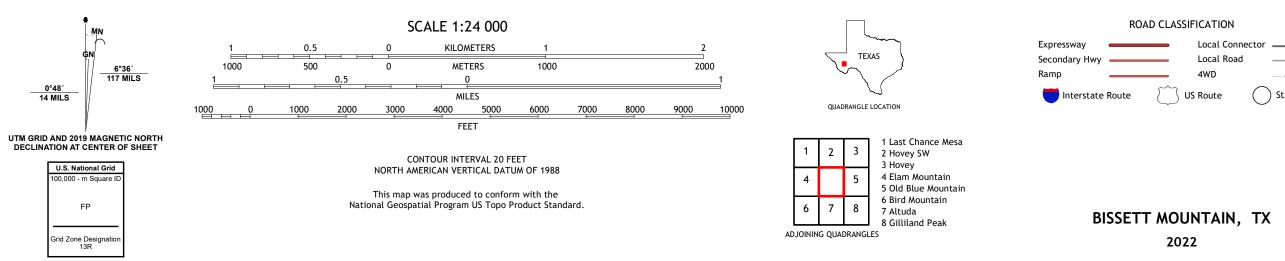

## U.S. DEPARTMENT OF THE INTERIOR U.S. GEOLOGICAL SURVEY

Produced by the United States Geological Survey North American Datum of 1983 (NAD83) World Geodetic System of 1984 (WGS84). Projection and 1 000-meter grid:Universal Transverse Mercator, Zone 13R This map is not a legal document. Boundaries may be generalized for this map scale. Private lands within government reservations may not be shown. Obtain permission before entering private lands.

State Route