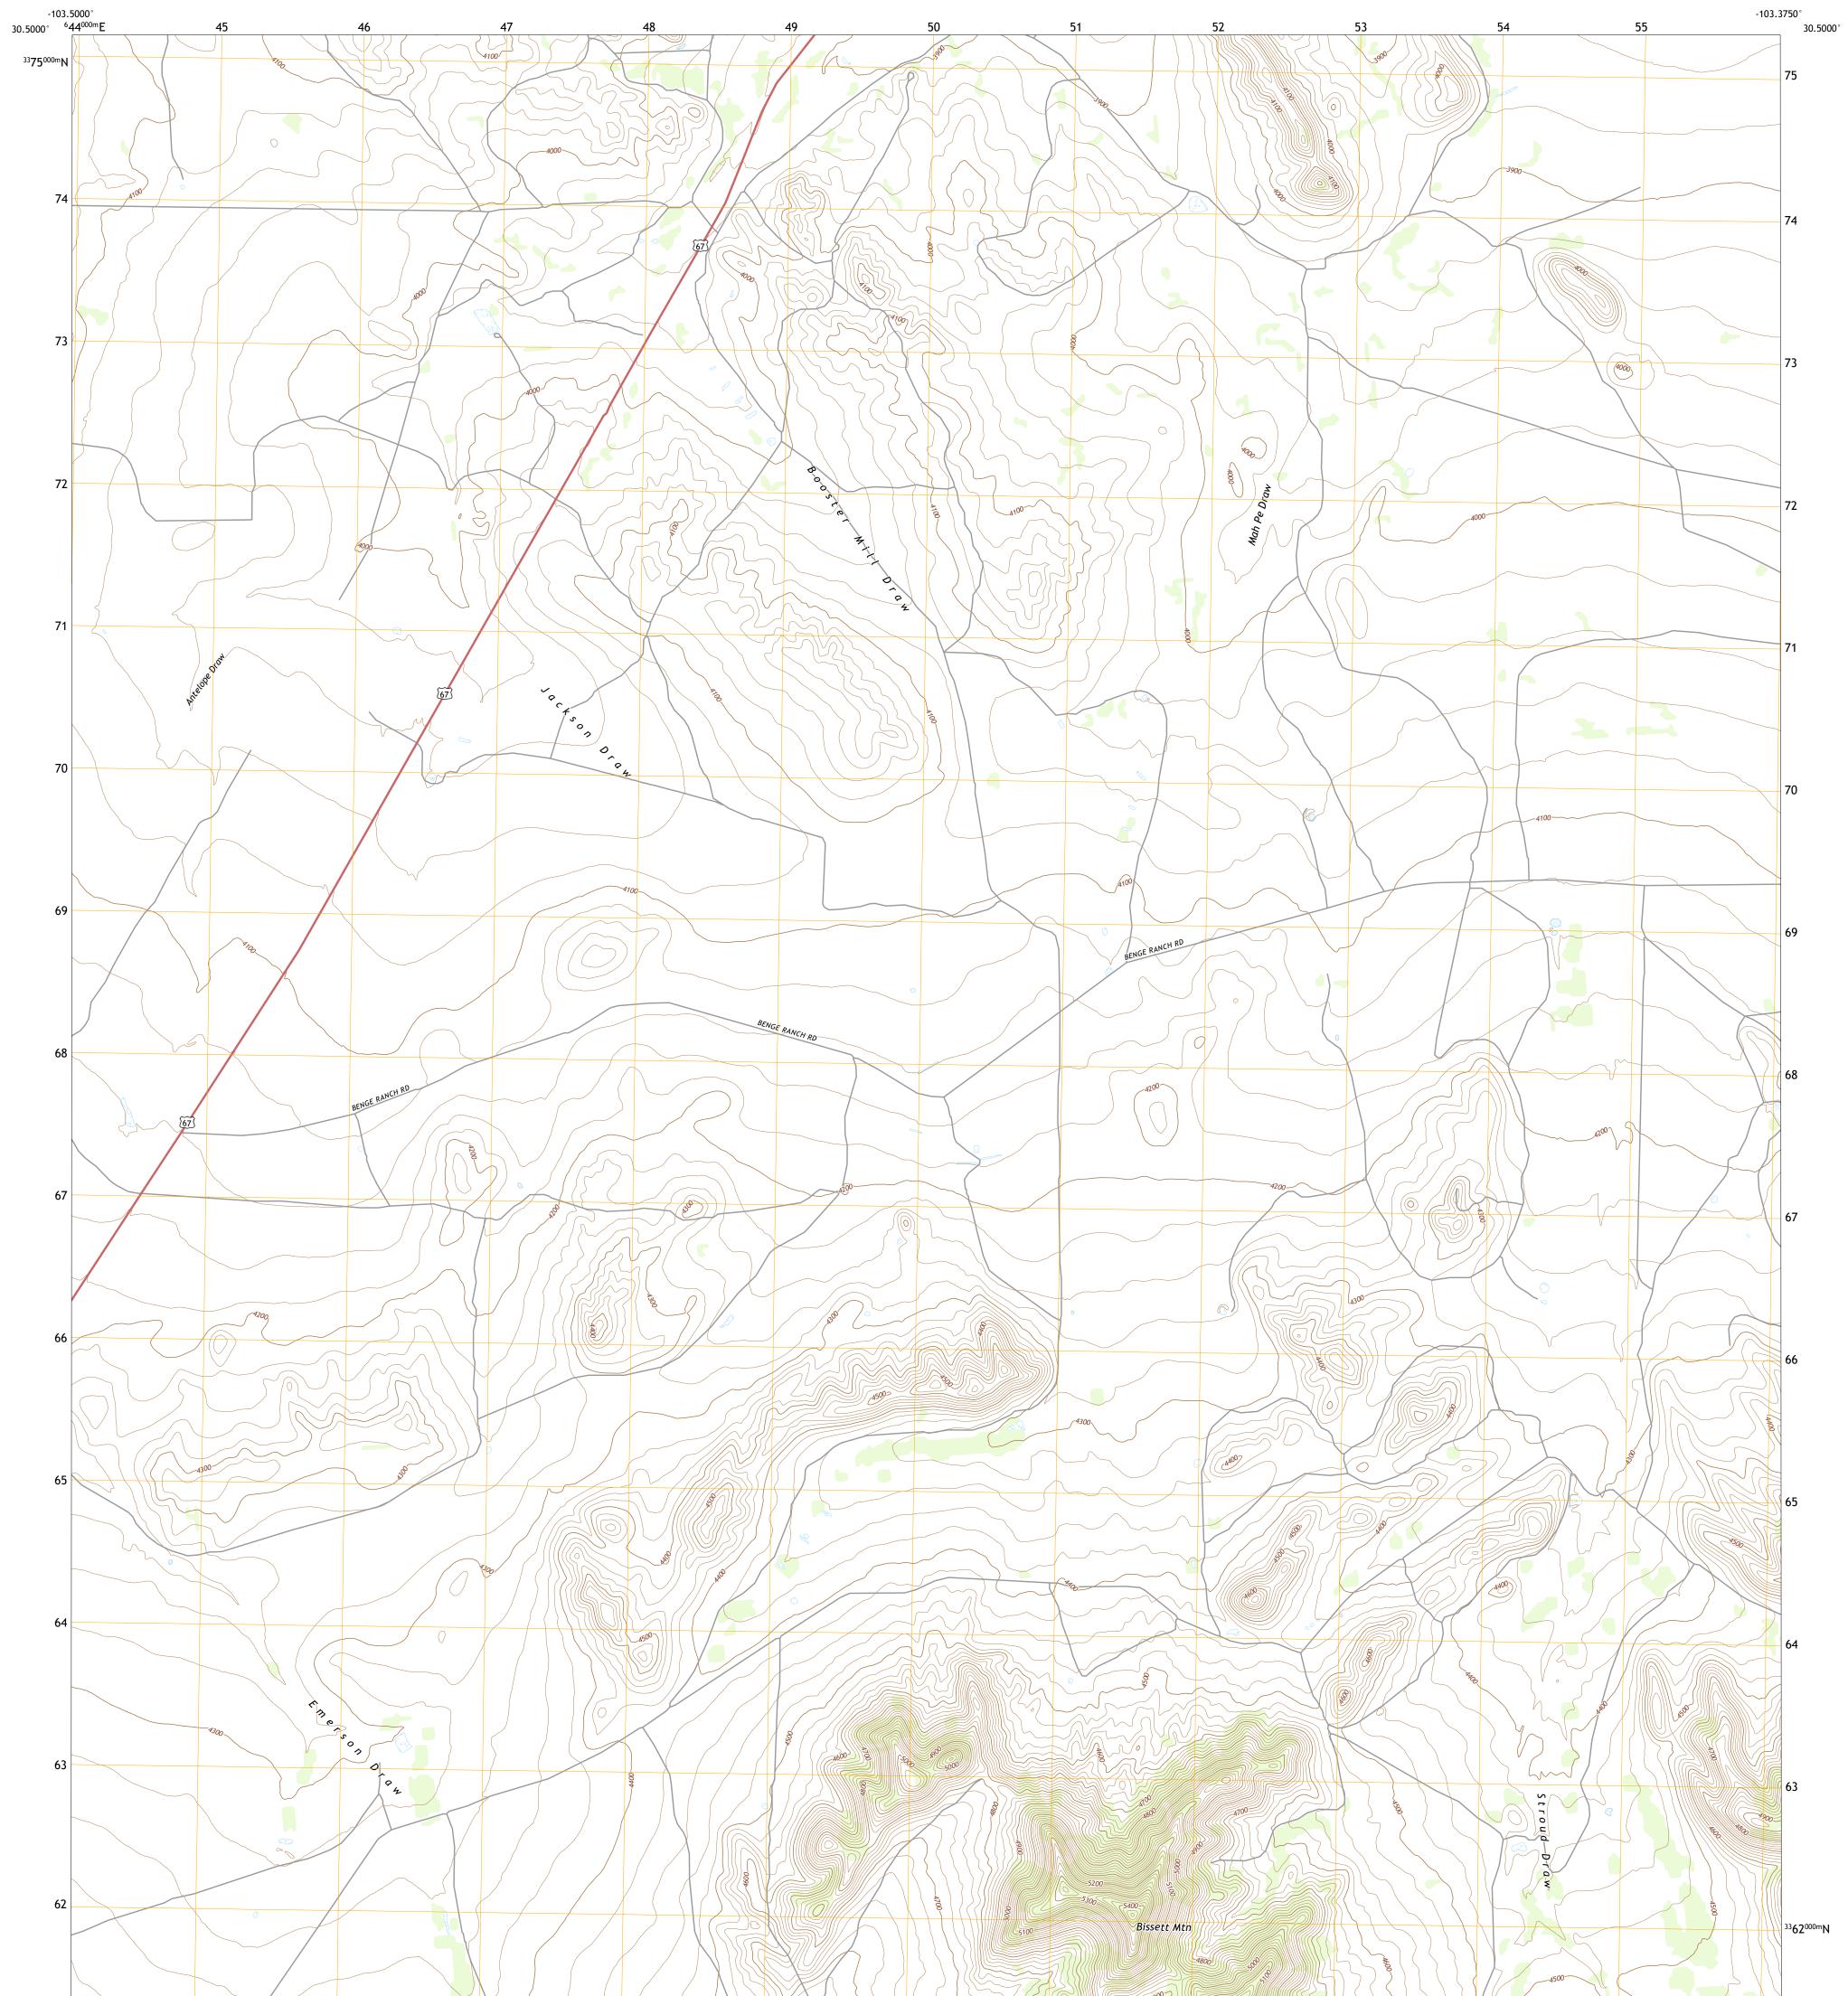

## U.S. DEPARTMENT OF THE INTERIOR U.S. GEOLOGICAL SURVEY

Produced by the United States Geological Survey North American Datum of 1983 (NAD83) World Geodetic System of 1984 (WGS84). Projection and 1 000-meter grid:Universal Transverse Mercator, Zone 13R This map is not a legal document. Boundaries may be generalized for this map scale. Private lands within government reservations may not be shown. Obtain permission before entering private lands.

Imagery.NAIP, September 2016 - November 2016Roads.U.S. Census Bureau, 2015 - 2016Names.GNIS, 1979 - 2016Hydrography.National Hydrography Dataset, 2002 - 2018Contours.National Elevation Dataset, 2020Boundaries.Multiple sources; see metadata file 2019 - 2021Wetlands.FWS National Wetlands Inventory Not Available