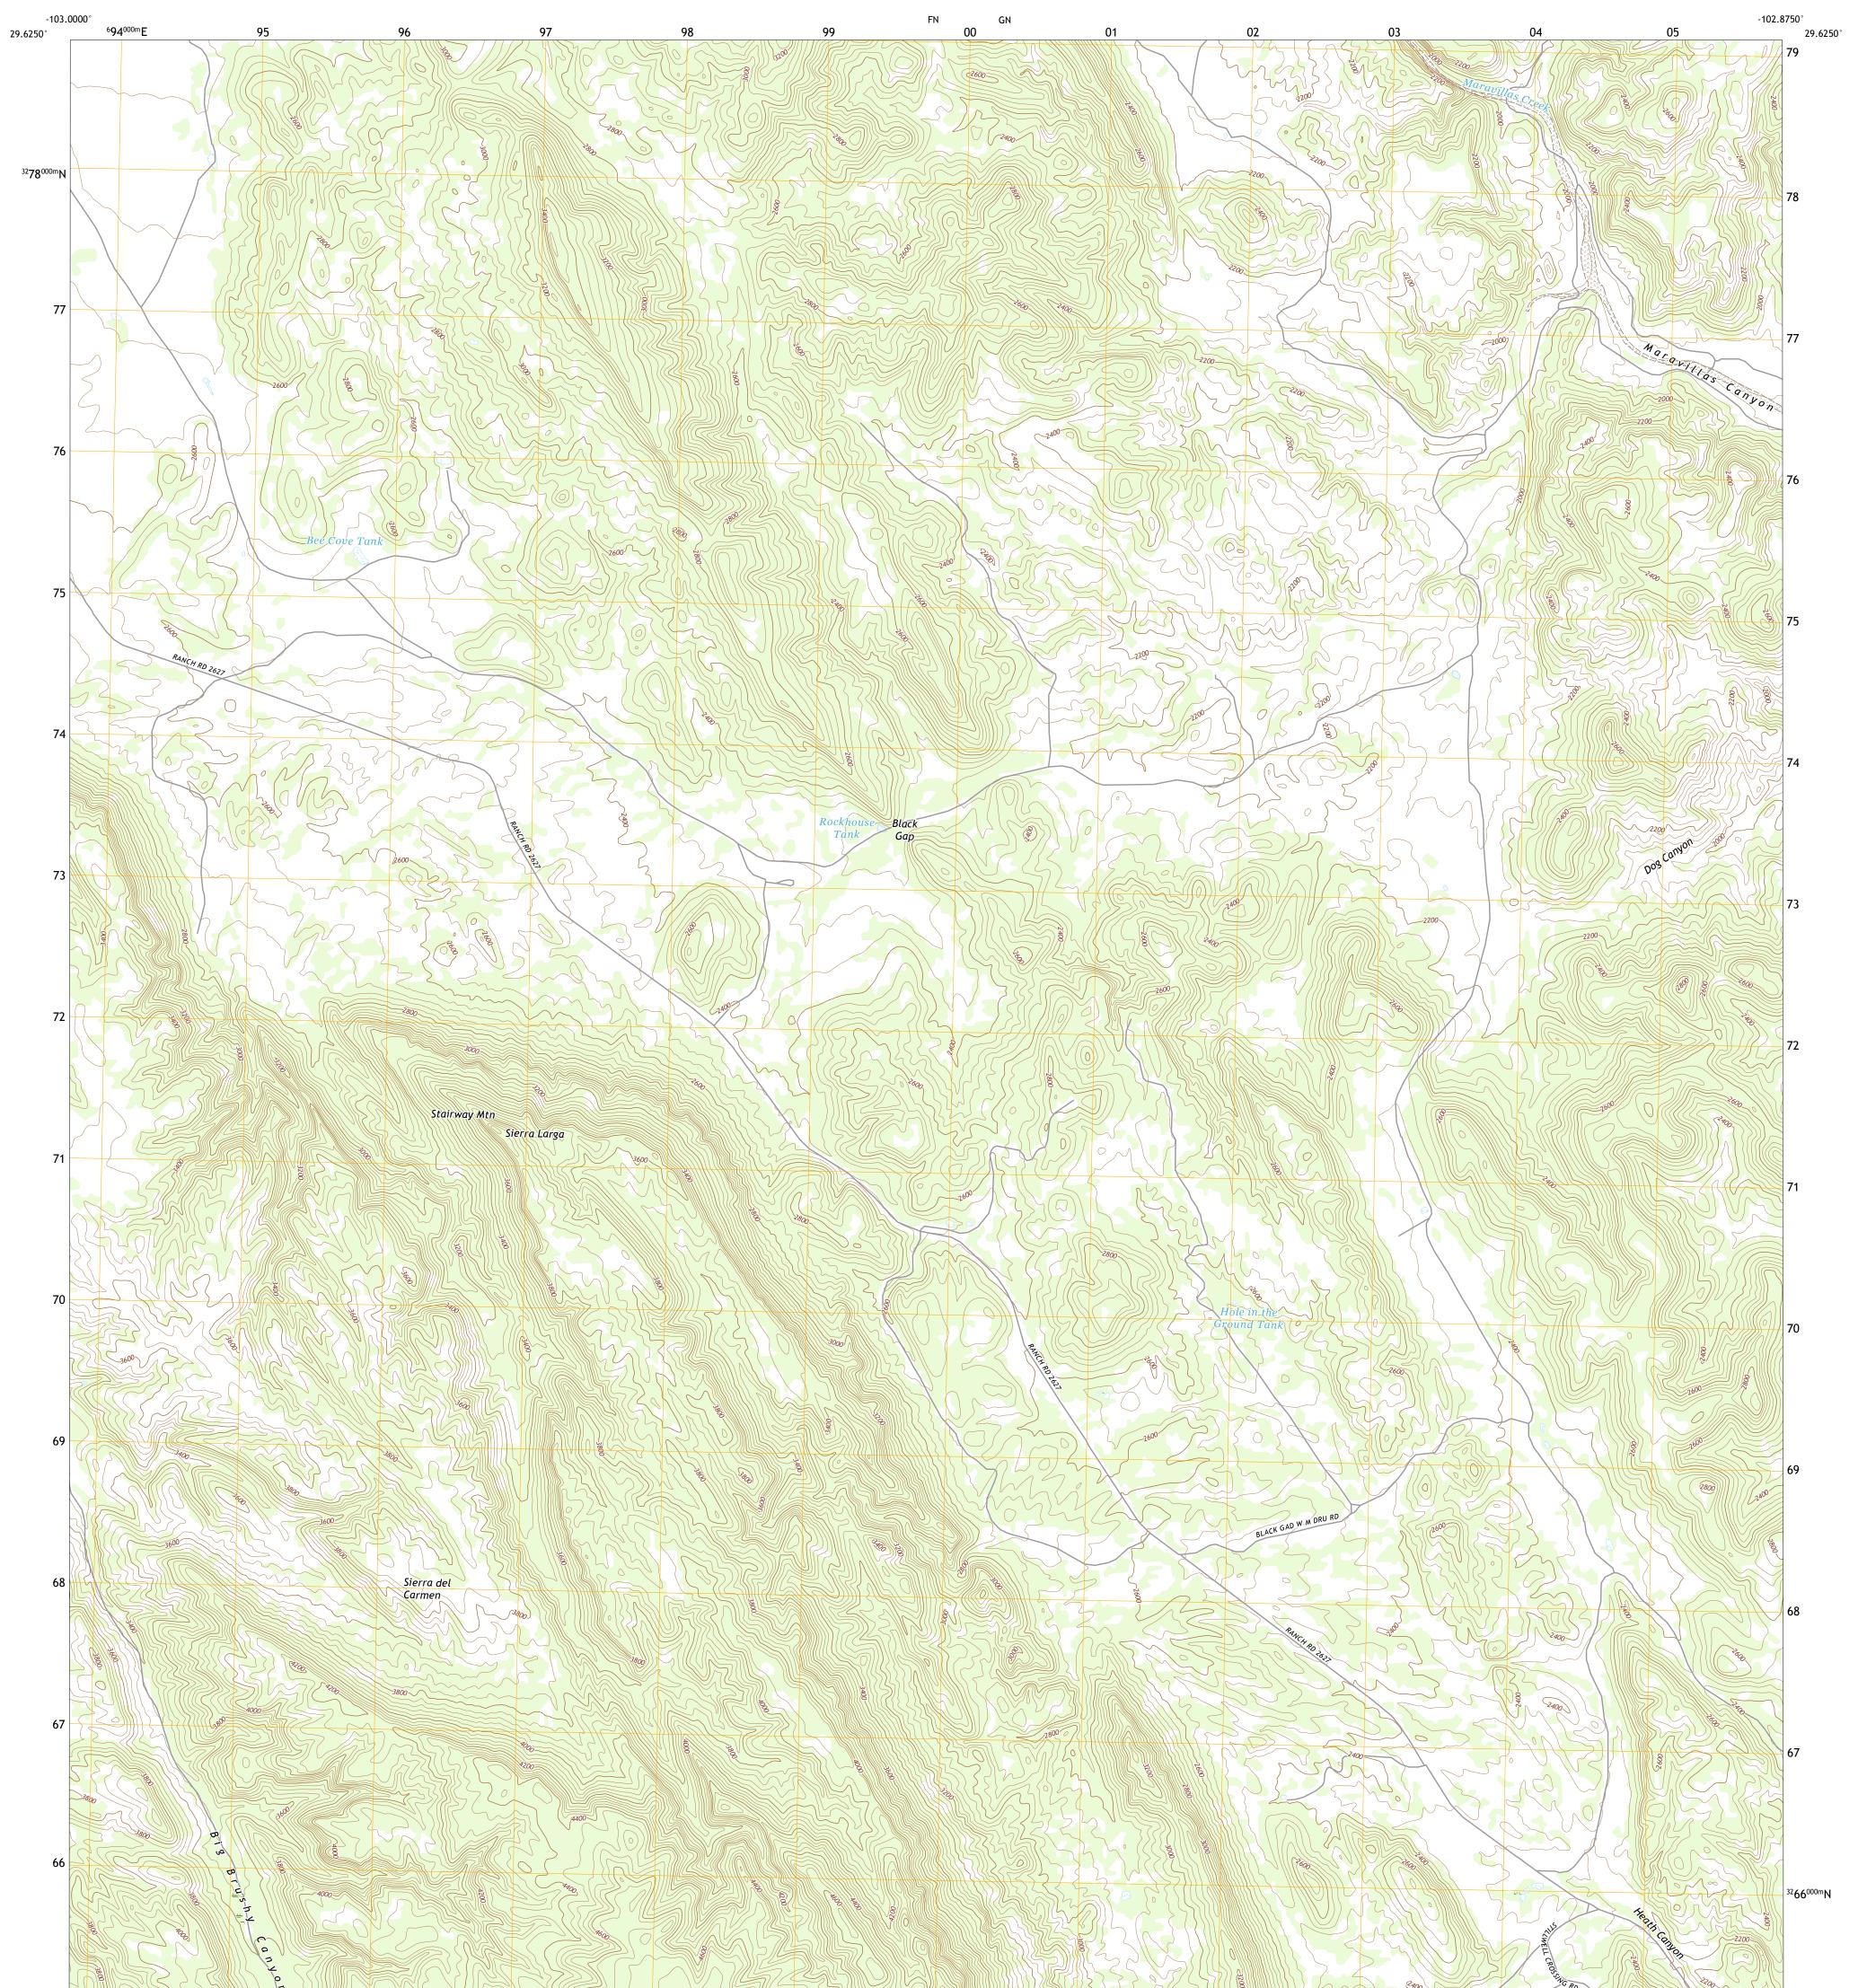

## U.S. DEPARTMENT OF THE INTERIOR U.S. GEOLOGICAL SURVEY

BLACK GAP QUADRANGLE TEXAS - BREWSTER COUNTY 7.5-MINUTE SERIES

**Produced by the United States Geological Survey** North American Datum of 1983 (NAD83) World Geodetic System of 1984 (WGS84). Projection and 1 000-meter grid:Universal Transverse Mercator, Zone 13R This map is not a legal document. Boundaries may be generalized for this map scale. Private lands within government reservations may not be shown. Obtain permission before entering private lands.