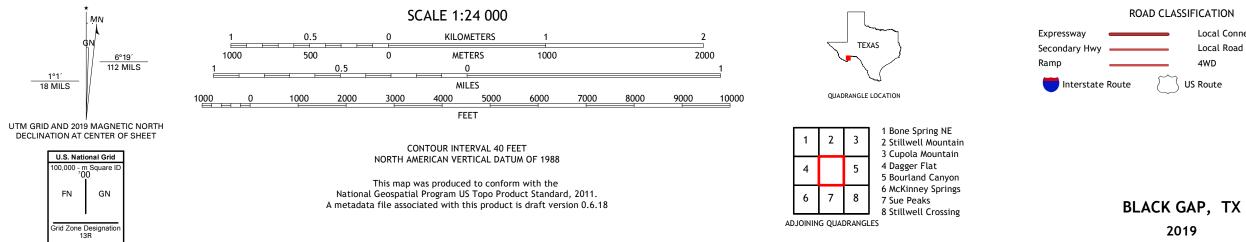

## U.S. DEPARTMENT OF THE INTERIOR U.S. GEOLOGICAL SURVEY

BLACK GAP QUADRANGLE TEXAS - BREWSTER COUNTY 7.5-MINUTE SERIES

**Produced by the United States Geological Survey** North American Datum of 1983 (NAD83) World Geodetic System of 1984 (WGS84). Projection and 1 000-meter grid:Universal Transverse Mercator, Zone 13R This map is not a legal document. Boundaries may be generalized for this map scale. Private lands within government reservations may not be shown. Obtain permission before entering private lands.

Imagery.... Roads..... Names..... Hydrography..... Contours..... Boundaries...... 1985 Wetlands... ..FWS National Wetlands Inventory

ROAD CLASSIFICATION Local Connector Local Road \_\_\_\_ 4WD US Route State Route