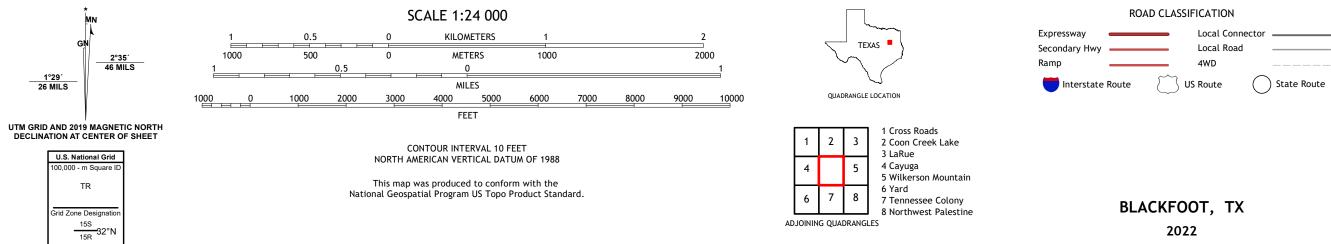

## U.S. DEPARTMENT OF THE INTERIOR U.S. GEOLOGICAL SURVEY

BLACKFOOT QUADRANGLE TEXAS - ANDERSON COUNTY 7.5-MINUTE SERIES

**Produced by the United States Geological Survey** North American Datum of 1983 (NAD83) World Geodetic System of 1984 (WGS84). Projection and 1 000-meter grid:Universal Transverse Mercator, Zone 15R This map is not a legal document. Boundaries may be generalized for this map scale. Private lands within government reservations may not be shown. Obtain permission before entering private lands.