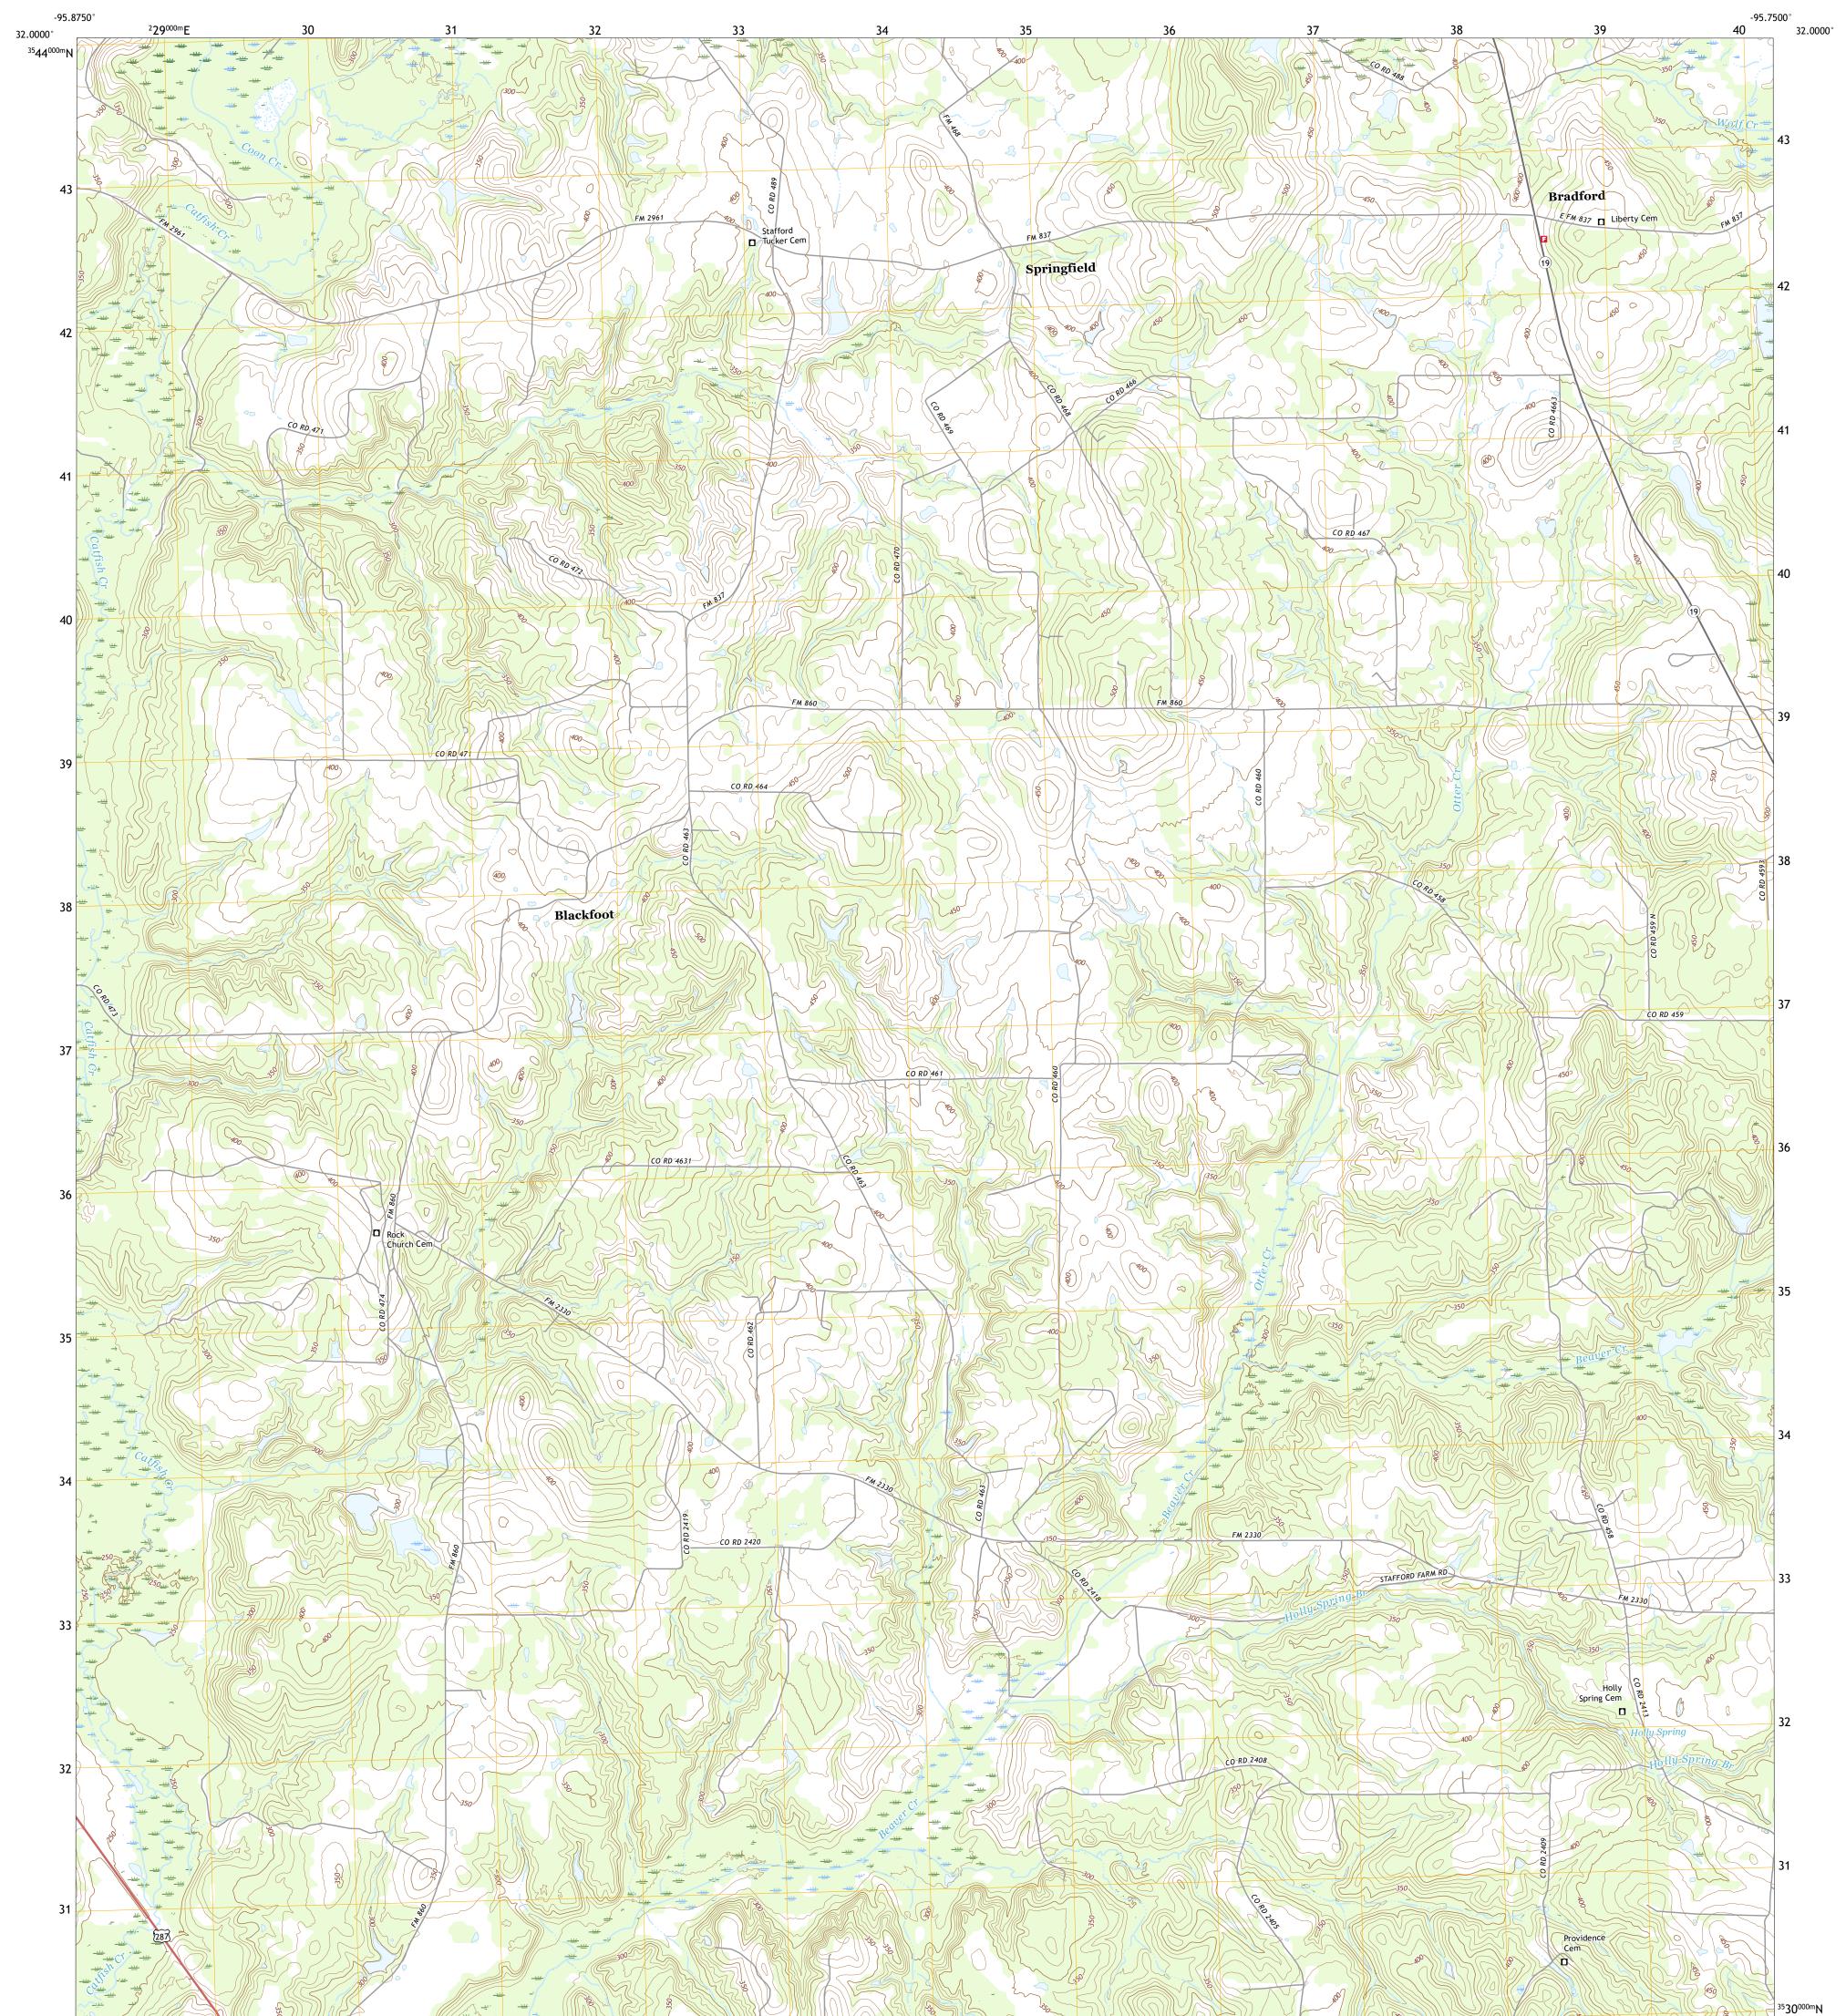

## U.S. DEPARTMENT OF THE INTERIOR U.S. GEOLOGICAL SURVEY

BLACKFOOT QUADRANGLE TEXAS - ANDERSON COUNTY 7.5-MINUTE SERIES

**Produced by the United States Geological Survey** North American Datum of 1983 (NAD83) World Geodetic System of 1984 (WGS84). Projection and 1 000-meter grid:Universal Transverse Mercator, Zone 15R This map is not a legal document. Boundaries may be generalized for this map scale. Private lands within government reservations may not be shown. Obtain permission before entering private lands.

 Imagery......NAIP, September 2016 - November 2016

 Roads......U.S. Census Bureau, 2015 - 2018

 Names......GNIS, 1979 - 2020

 Hydrography......National Hydrography Dataset, 2002 - 2018

 Contours.....National Elevation Dataset, 2018

 Boundaries......Multiple sources; see metadata file 2019 - 2021

 Wetlands......FWS National Wetlands Inventory Not Available