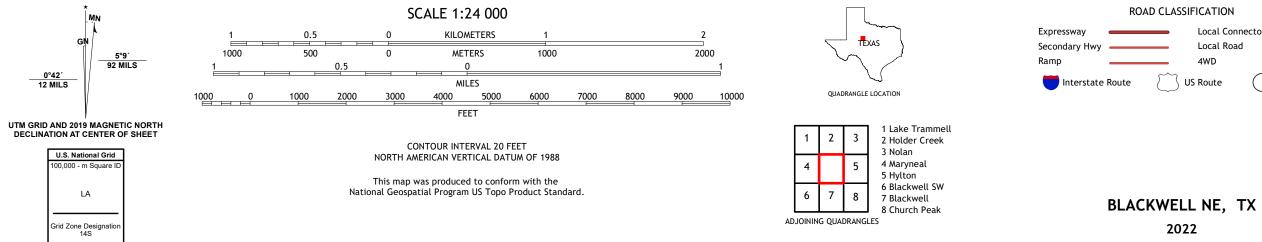

## U.S. DEPARTMENT OF THE INTERIOR U.S. GEOLOGICAL SURVEY

**Produced by the United States Geological Survey** North American Datum of 1983 (NAD83) World Geodetic System of 1984 (WGS84). Projection and 1 000-meter grid:Universal Transverse Mercator, Zone 14S This map is not a legal document. Boundaries may be generalized for this map scale. Private lands within government reservations may not be shown. Obtain permission before entering private lands.

Imagery.... Roads..... Names..... Hydrography..... Contours..... Boundaries...... Wetlands... ..FWS National Wetlands Inventory Not Available

2022