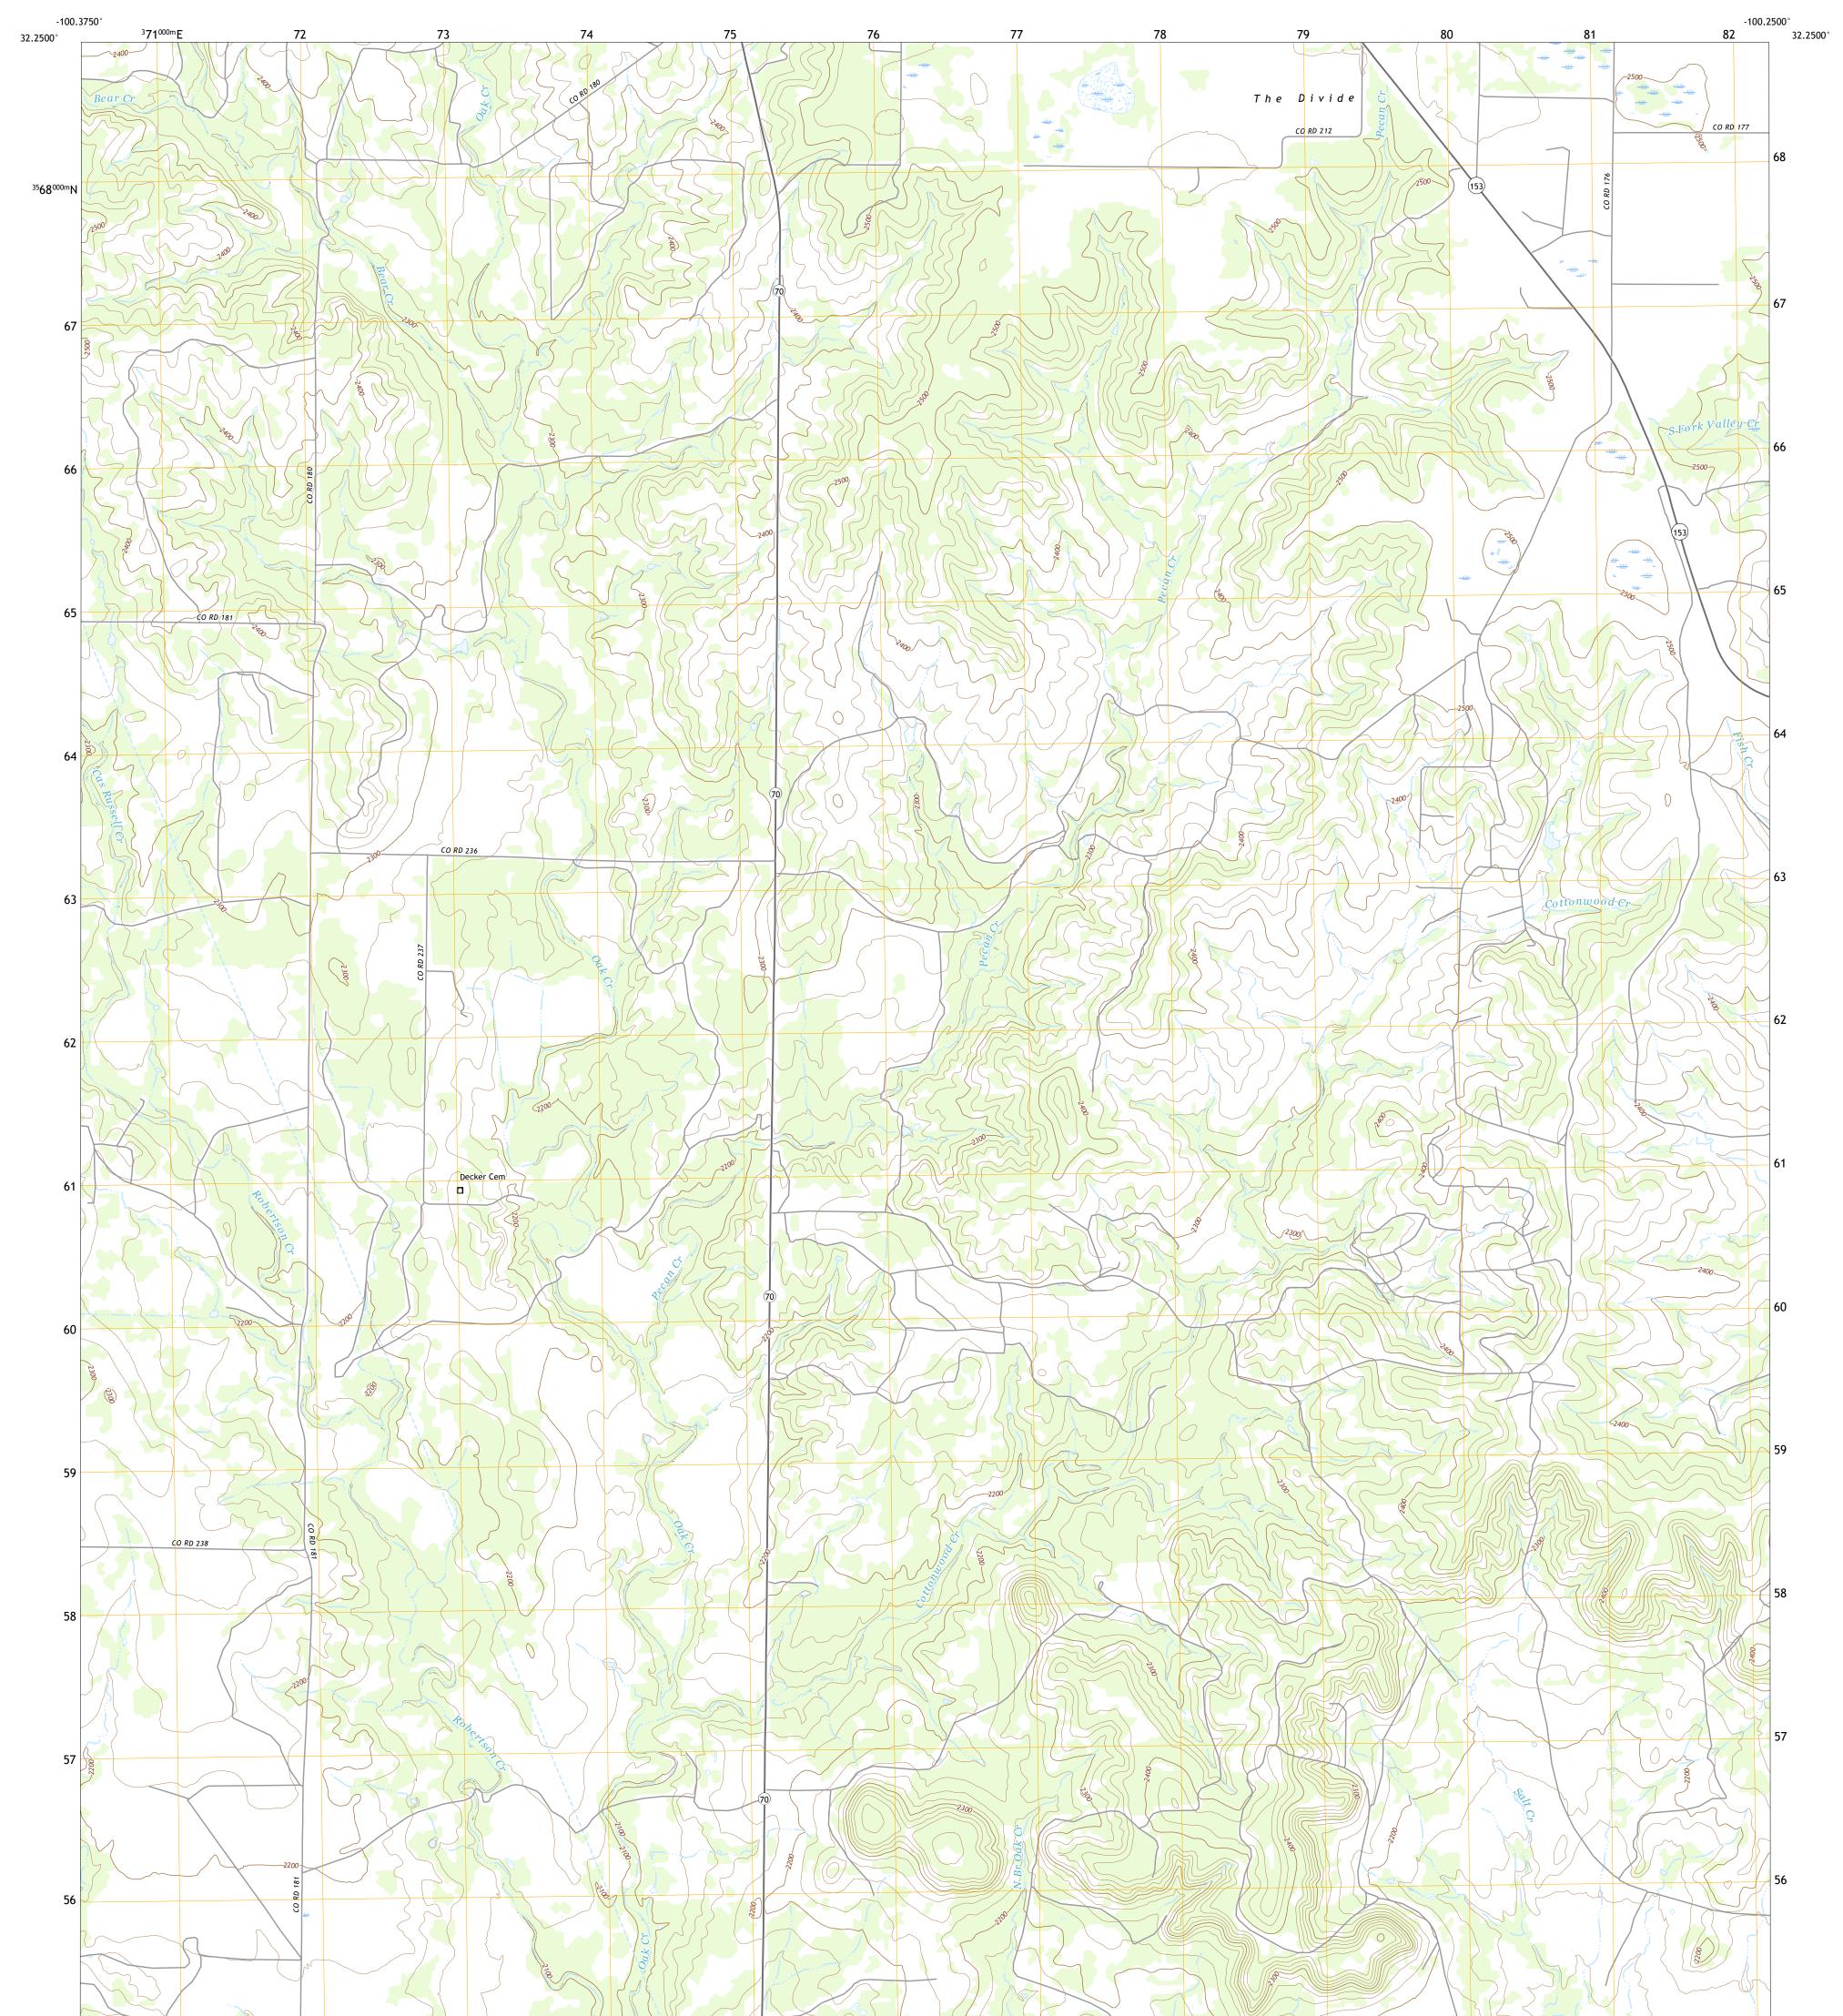

## U.S. DEPARTMENT OF THE INTERIOR U.S. GEOLOGICAL SURVEY

**Produced by the United States Geological Survey** North American Datum of 1983 (NAD83) World Geodetic System of 1984 (WGS84). Projection and 1 000-meter grid:Universal Transverse Mercator, Zone 14S This map is not a legal document. Boundaries may be generalized for this map scale. Private lands within government reservations may not be shown. Obtain permission before entering private lands.

Imagery.... Roads..... Names..... Hydrography..... Contours..... Boundaries...... Wetlands... ..FWS National Wetlands Inventory Not Available

2022