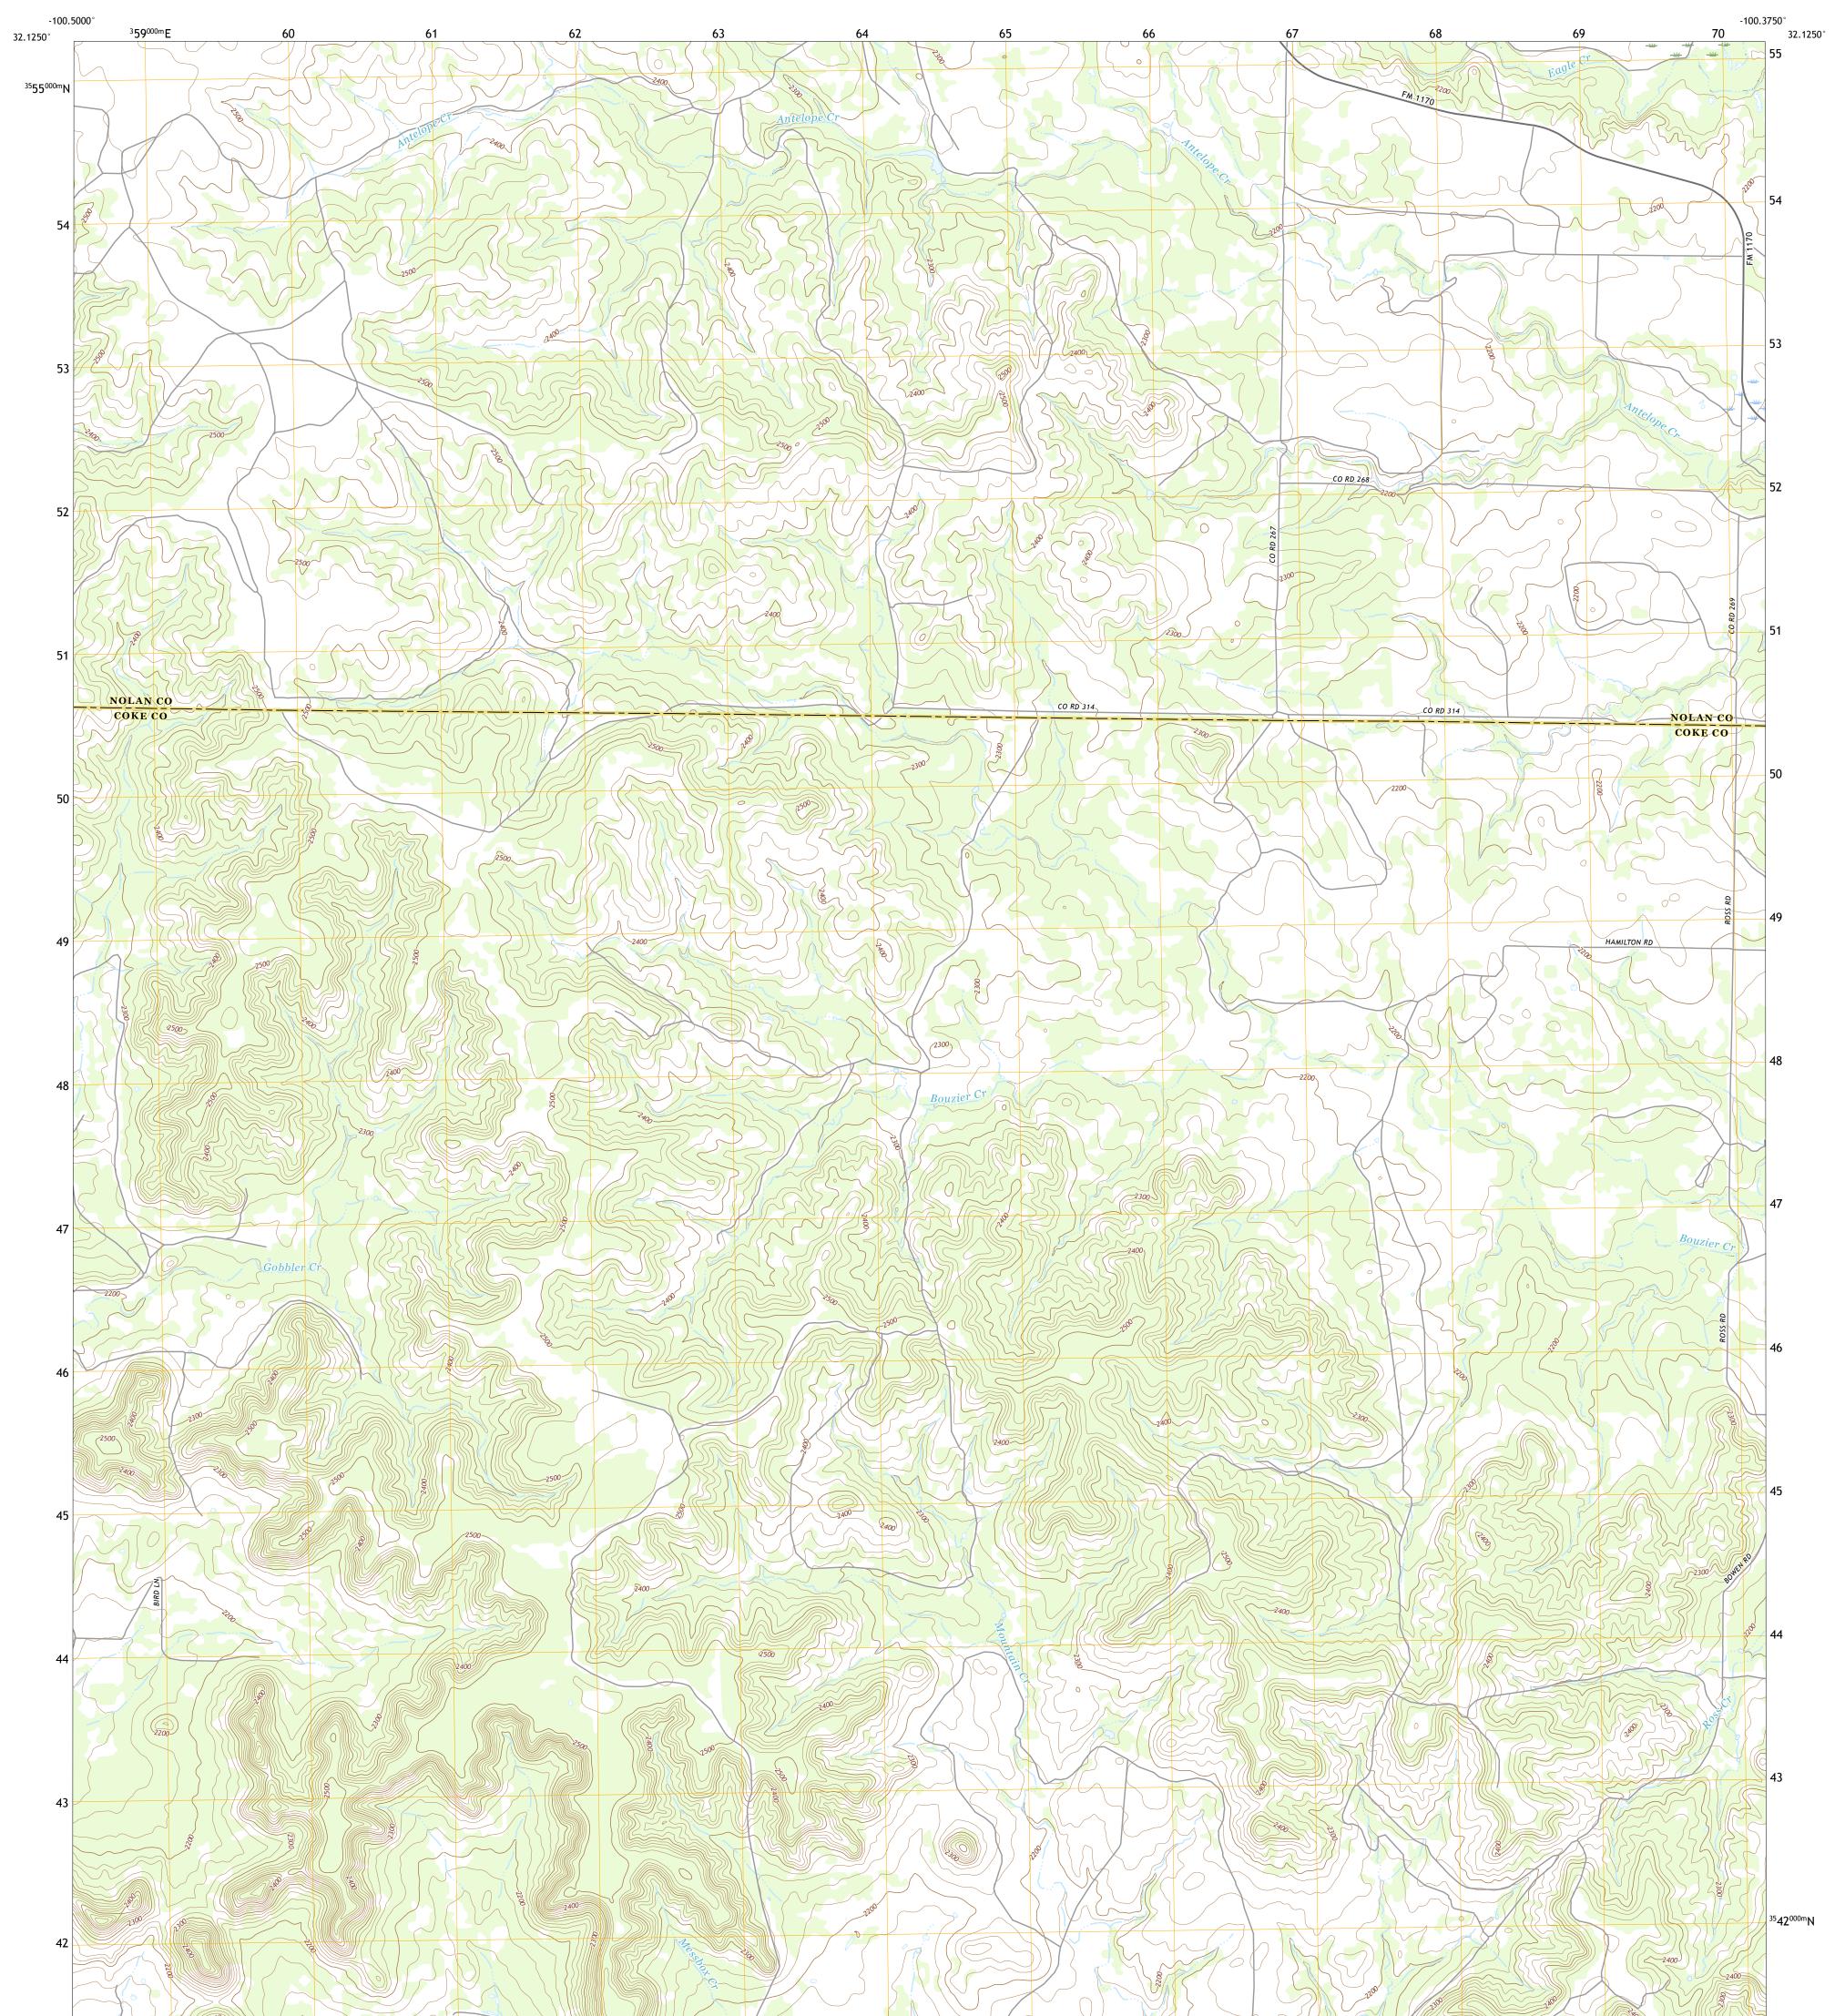

## U.S. DEPARTMENT OF THE INTERIOR U.S. GEOLOGICAL SURVEY

BLACKWELL SW QUADRANGLE TEXAS 7.5-MINUTE SERIES

\_\_\_\_

**Produced by the United States Geological Survey** North American Datum of 1983 (NAD83) World Geodetic System of 1984 (WGS84). Projection and 1 000-meter grid:Universal Transverse Mercator, Zone 14S\14R This map is not a legal document. Boundaries may be generalized for this map scale. Private lands within government reservations may not be shown. Obtain permission before entering private lands.