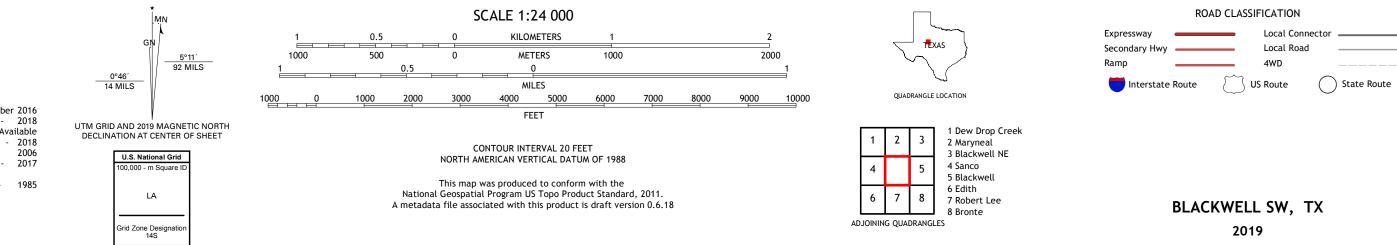

## U.S. DEPARTMENT OF THE INTERIOR U.S. GEOLOGICAL SURVEY

BLACKWELL SW QUADRANGLE TEXAS 7.5-MINUTE SERIES

\_\_\_\_

**Produced by the United States Geological Survey** North American Datum of 1983 (NAD83) World Geodetic System of 1984 (WGS84). Projection and 1 000-meter grid:Universal Transverse Mercator, Zone 14S\14R This map is not a legal document. Boundaries may be generalized for this map scale. Private lands within government reservations may not be shown. Obtain permission before entering private lands.