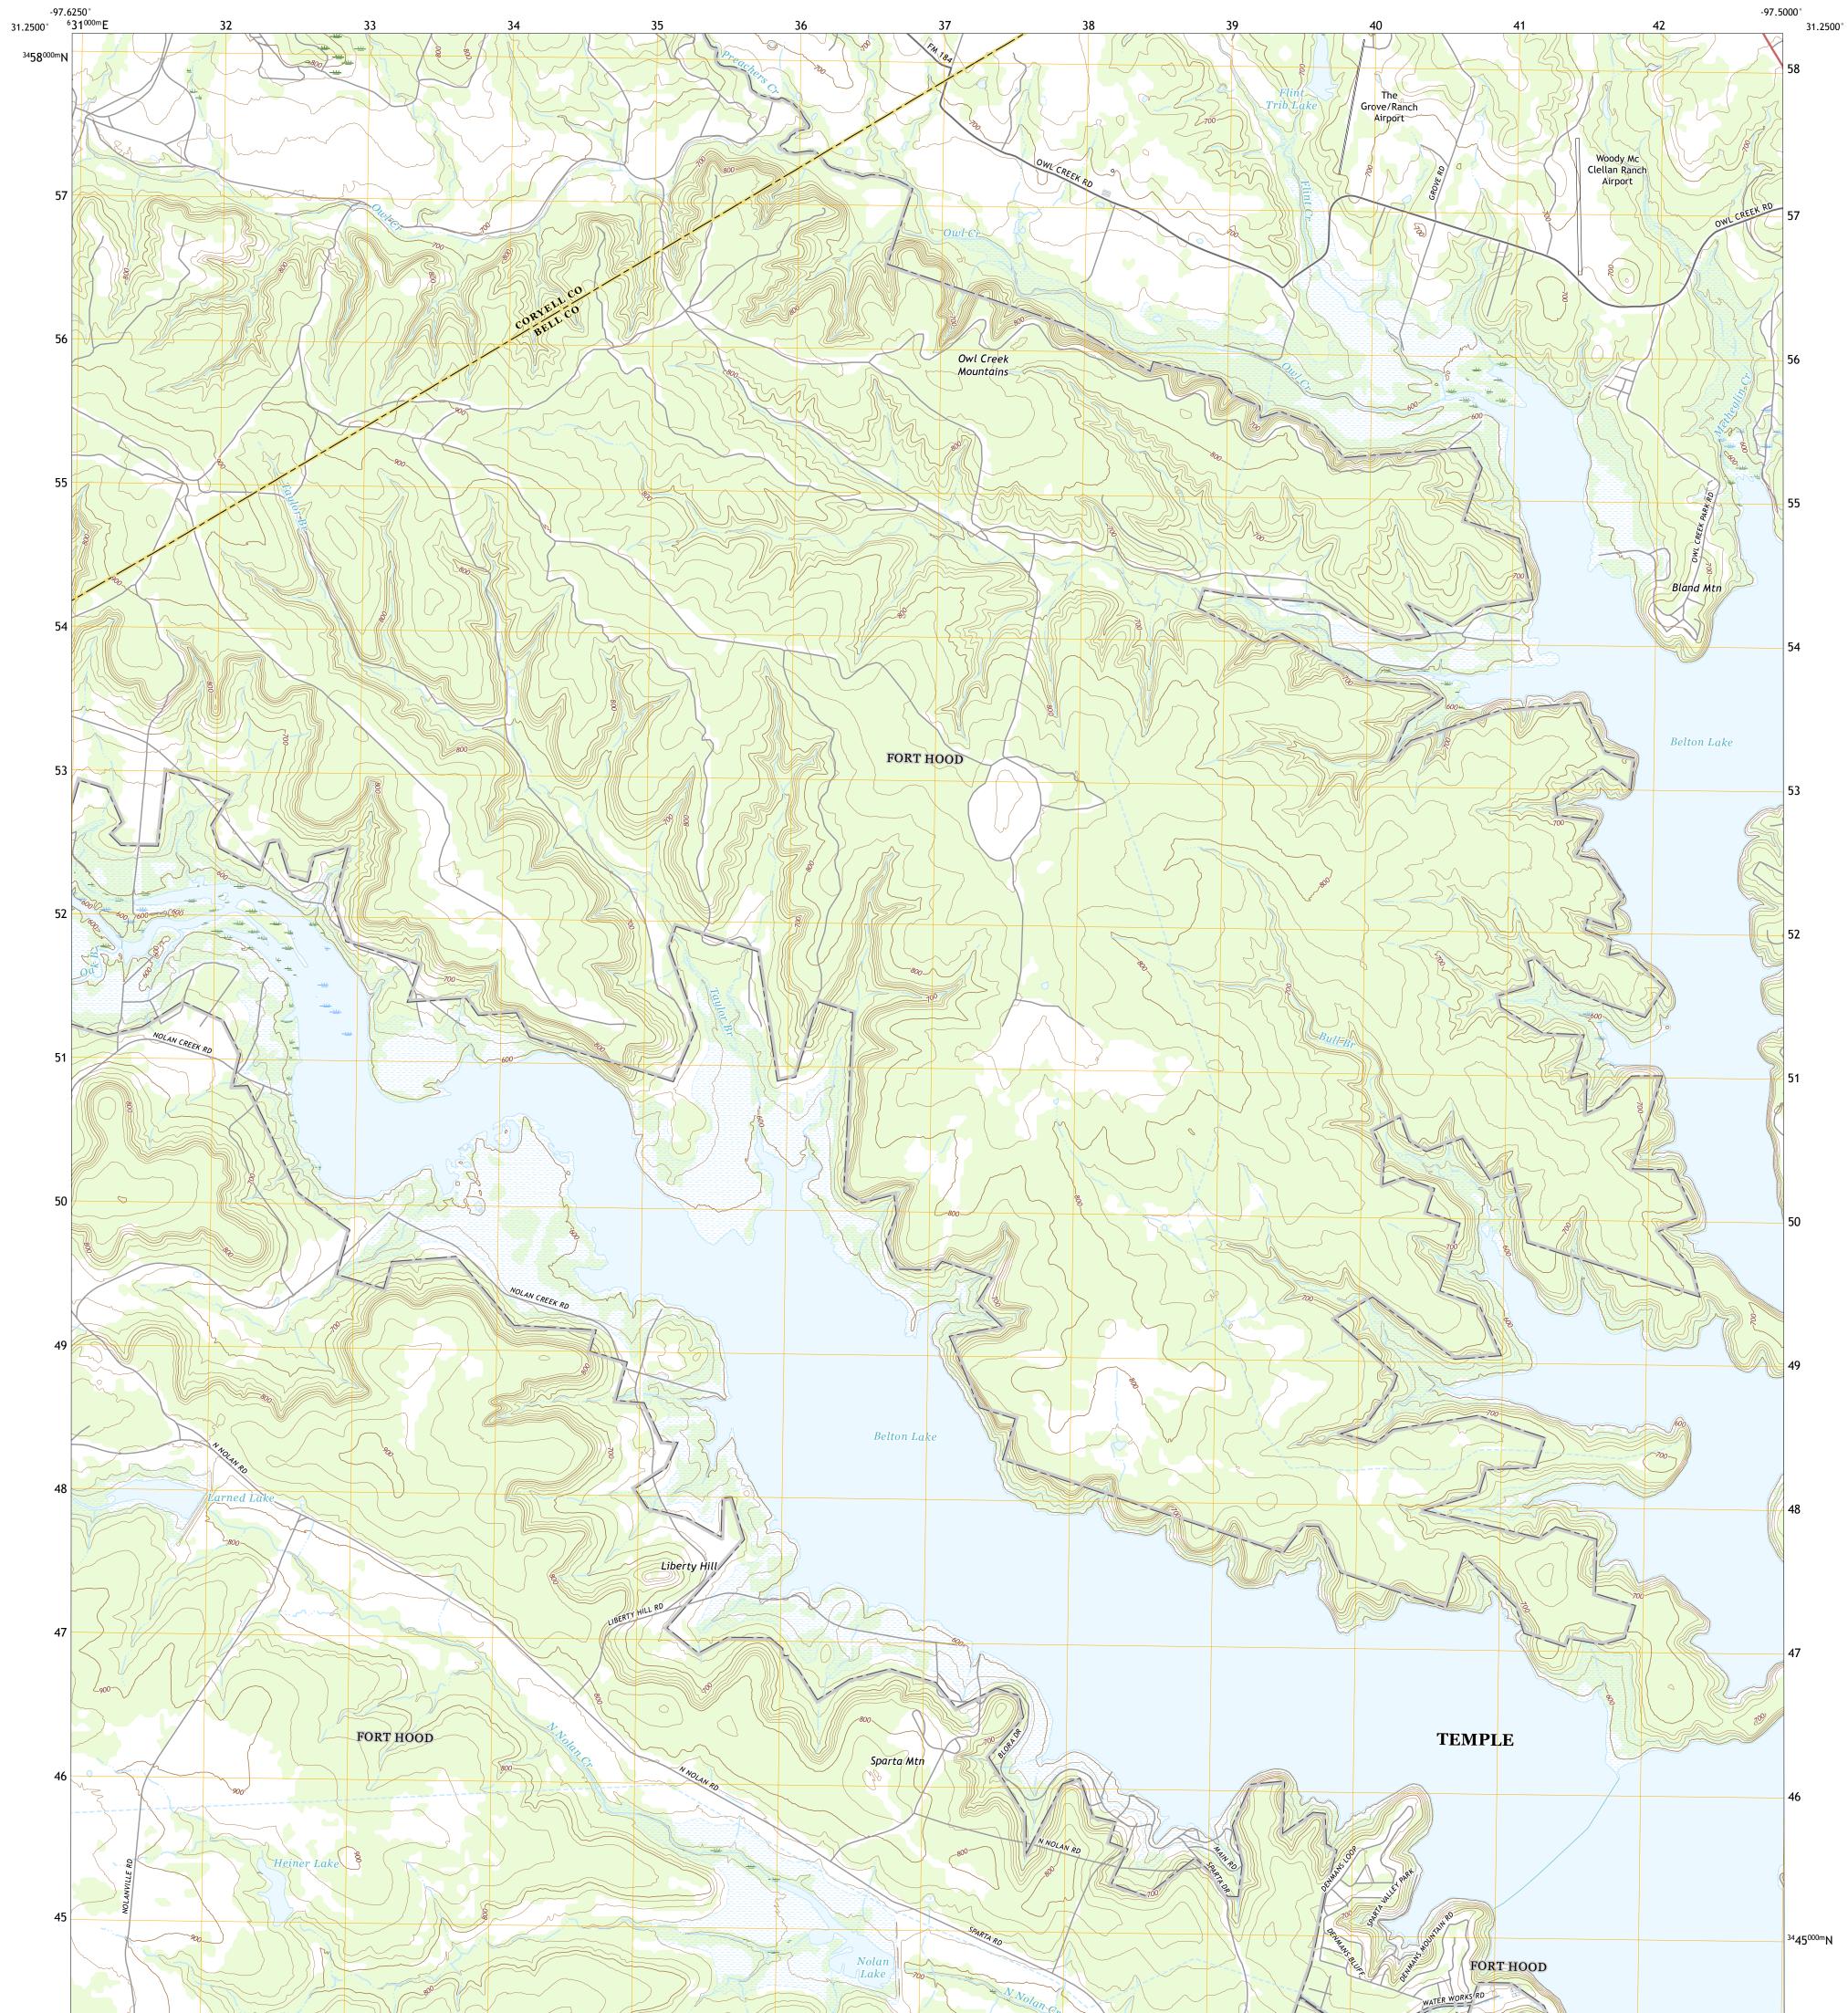

## U.S. DEPARTMENT OF THE INTERIOR U.S. GEOLOGICAL SURVEY

BLAND QUADRANGLE TEXAS 7.5-MINUTE SERIES

**Produced by the United States Geological Survey** North American Datum of 1983 (NAD83) World Geodetic System of 1984 (WGS84). Projection and 1 000-meter grid:Universal Transverse Mercator, Zone 14R This map is not a legal document. Boundaries may be generalized for this map scale. Private lands within government reservations may not be shown. Obtain permission before entering private lands.

......NAIP, August 2016 - November 2016 ......U.S. Census Bureau, 2015 - 2018 ......GNIS, 1979 - 1995 .......National Hydrography Dataset, 2002 - 2018 .....National Elevation Dataset, 2012 .....Multiple sources; see metadata file 2016 - 2017 Imagery... Roads..... Names..... Hydrography..... Contours.... Boundaries..... Wetlands... ..FWS National Wetlands Inventory 1981 - 2008

## NSN. 7643016395126 NGA REF NO. US GS X 24 K 4350

\_\_\_\_