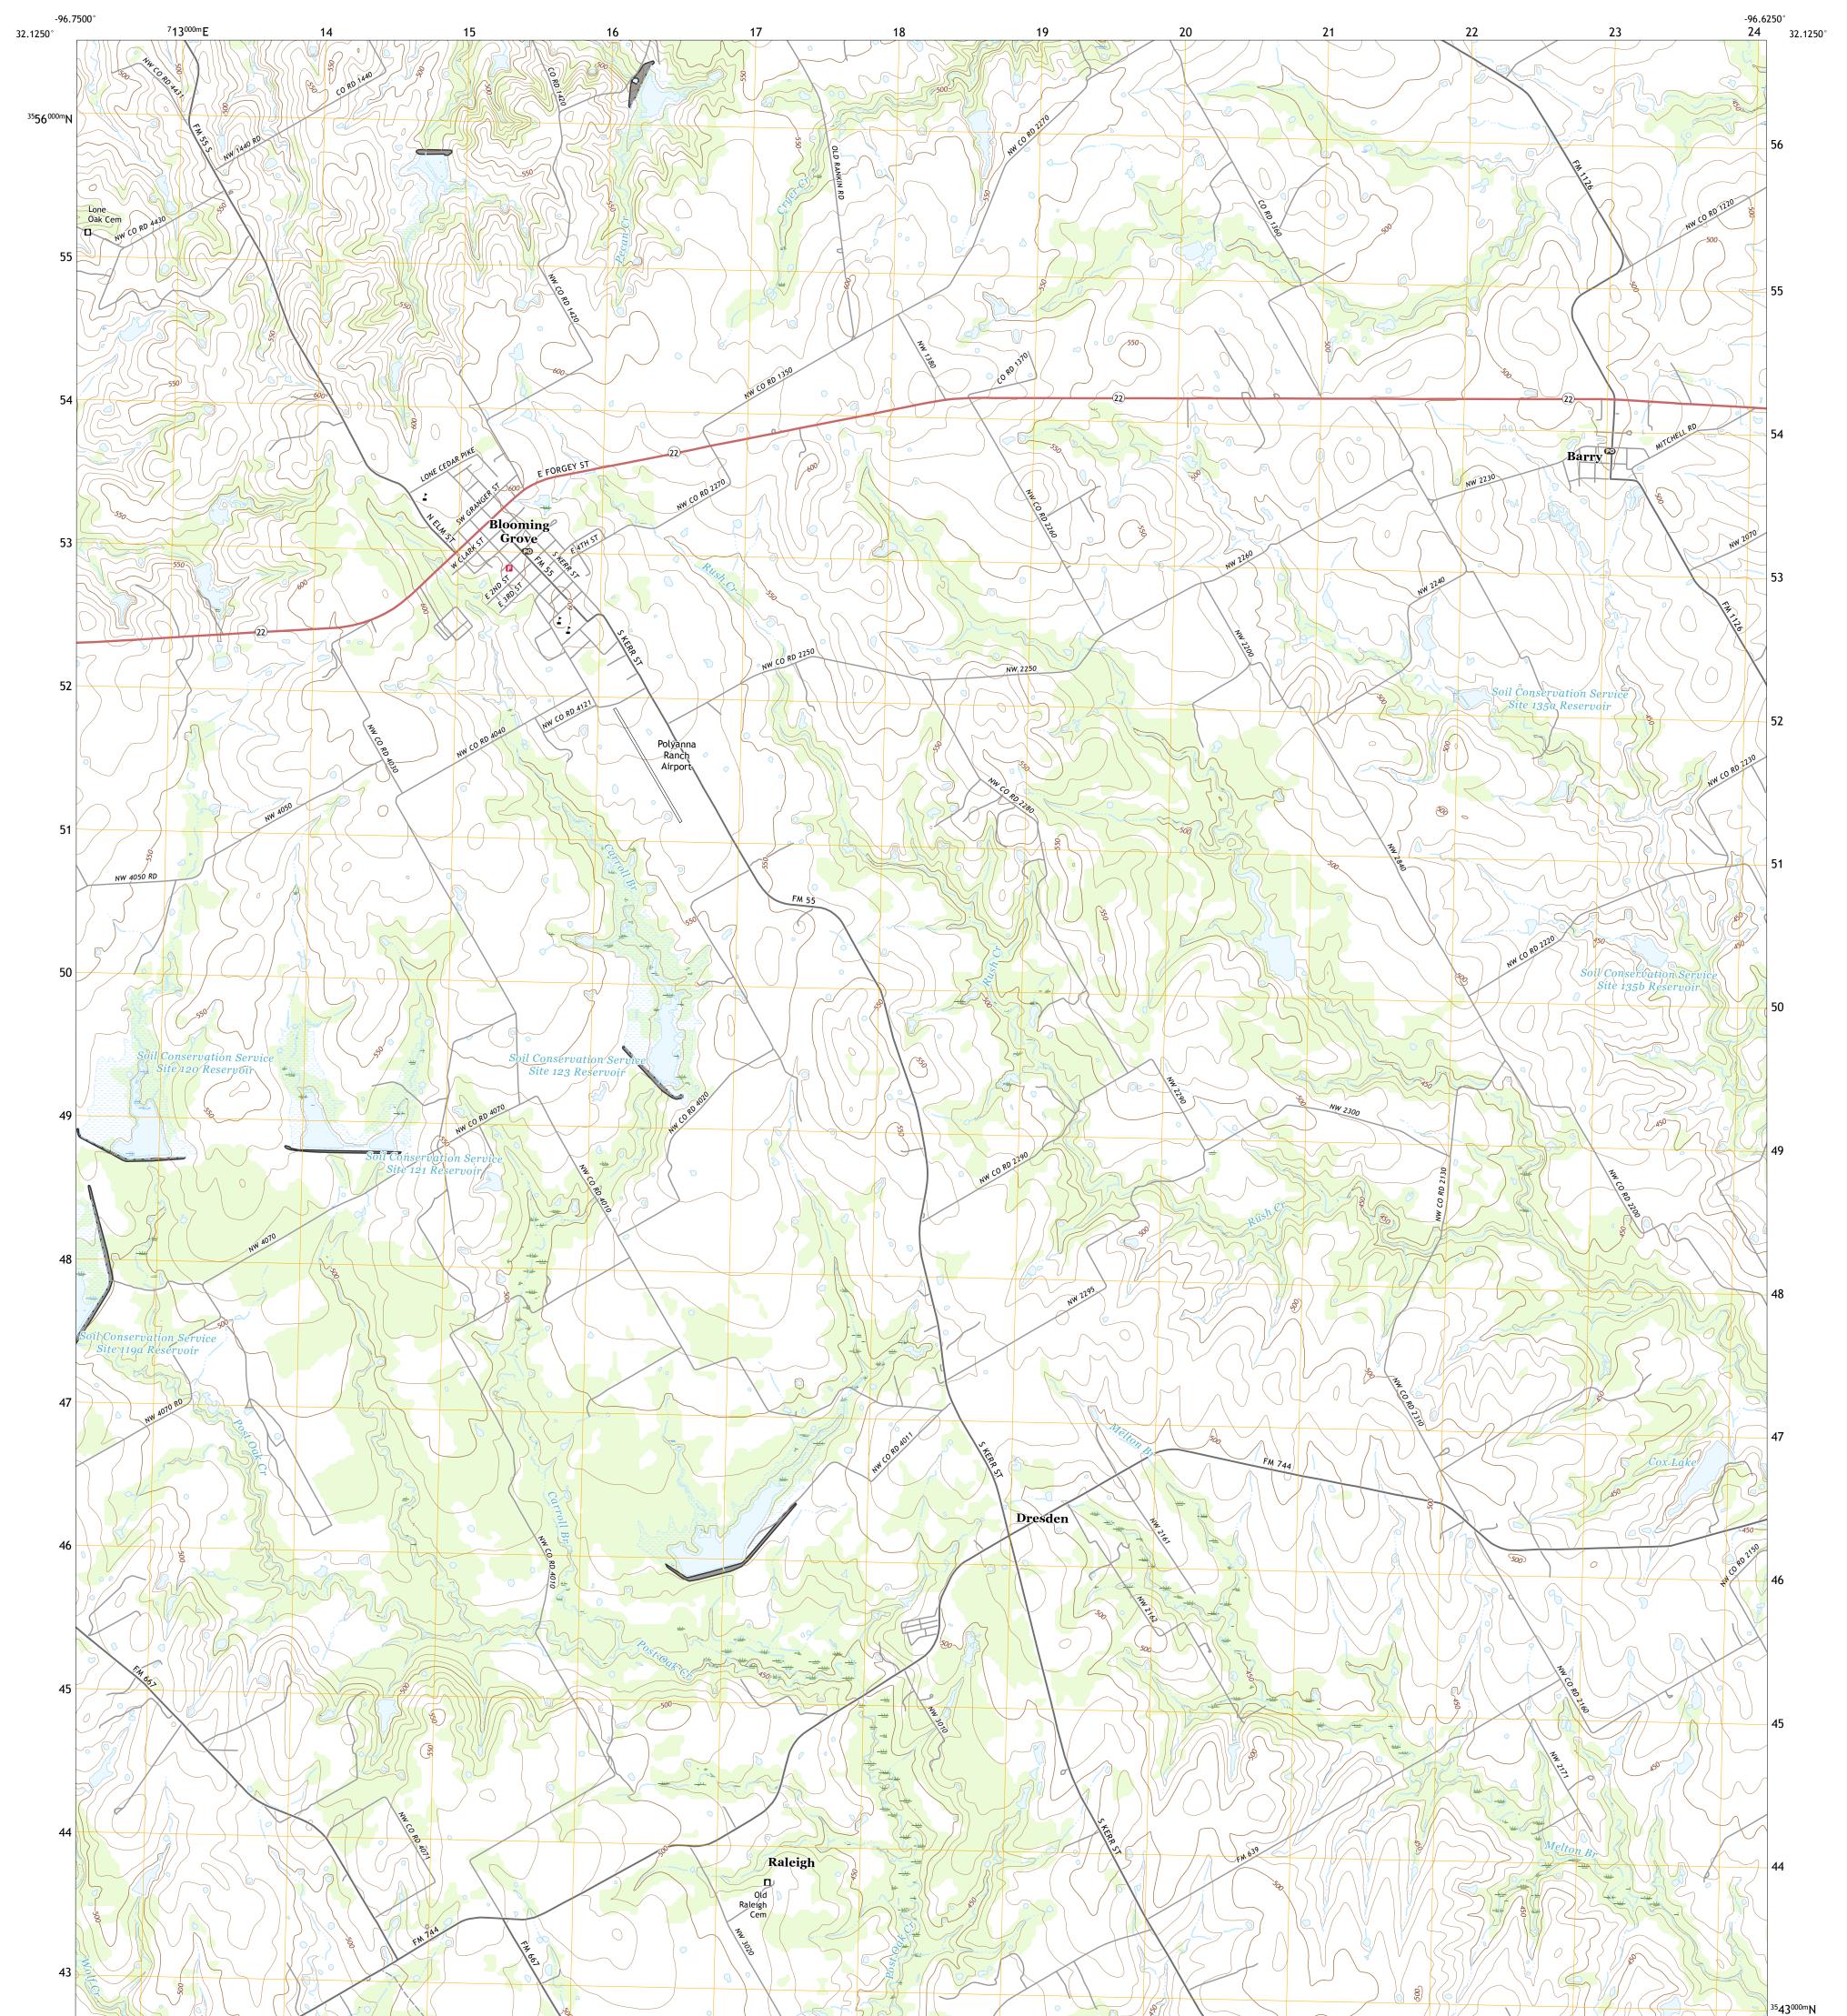

## U.S. DEPARTMENT OF THE INTERIOR U.S. GEOLOGICAL SURVEY









Produced by the United States Geological Survey North American Datum of 1983 (NAD83) World Geodetic System of 1984 (WGS84). Projection and 1 000-meter grid:Universal Transverse Mercator, Zone 14S\14R This map is not a legal document. Boundaries may be generalized for this map scale. Private lands within government reservations may not be shown. Obtain permission before entering private lands.

......NAIP, September 2016 - November 2016 U.S. Census Bureau, 2015 - 2018 ......GNIS, 1979 - 2018 ......National Hydrography Dataset, 2002 - 2018 .....National Elevation Dataset, 2003 - 2004 .....Multiple sources; see metadata file 2016 - 2017 Imagery... Roads..... Names..... Hydrography..... Contours.... Boundaries... 1982 Wetlands... ..FWS National Wetlands Inventory



ROAD CLASSIFICATION Loc