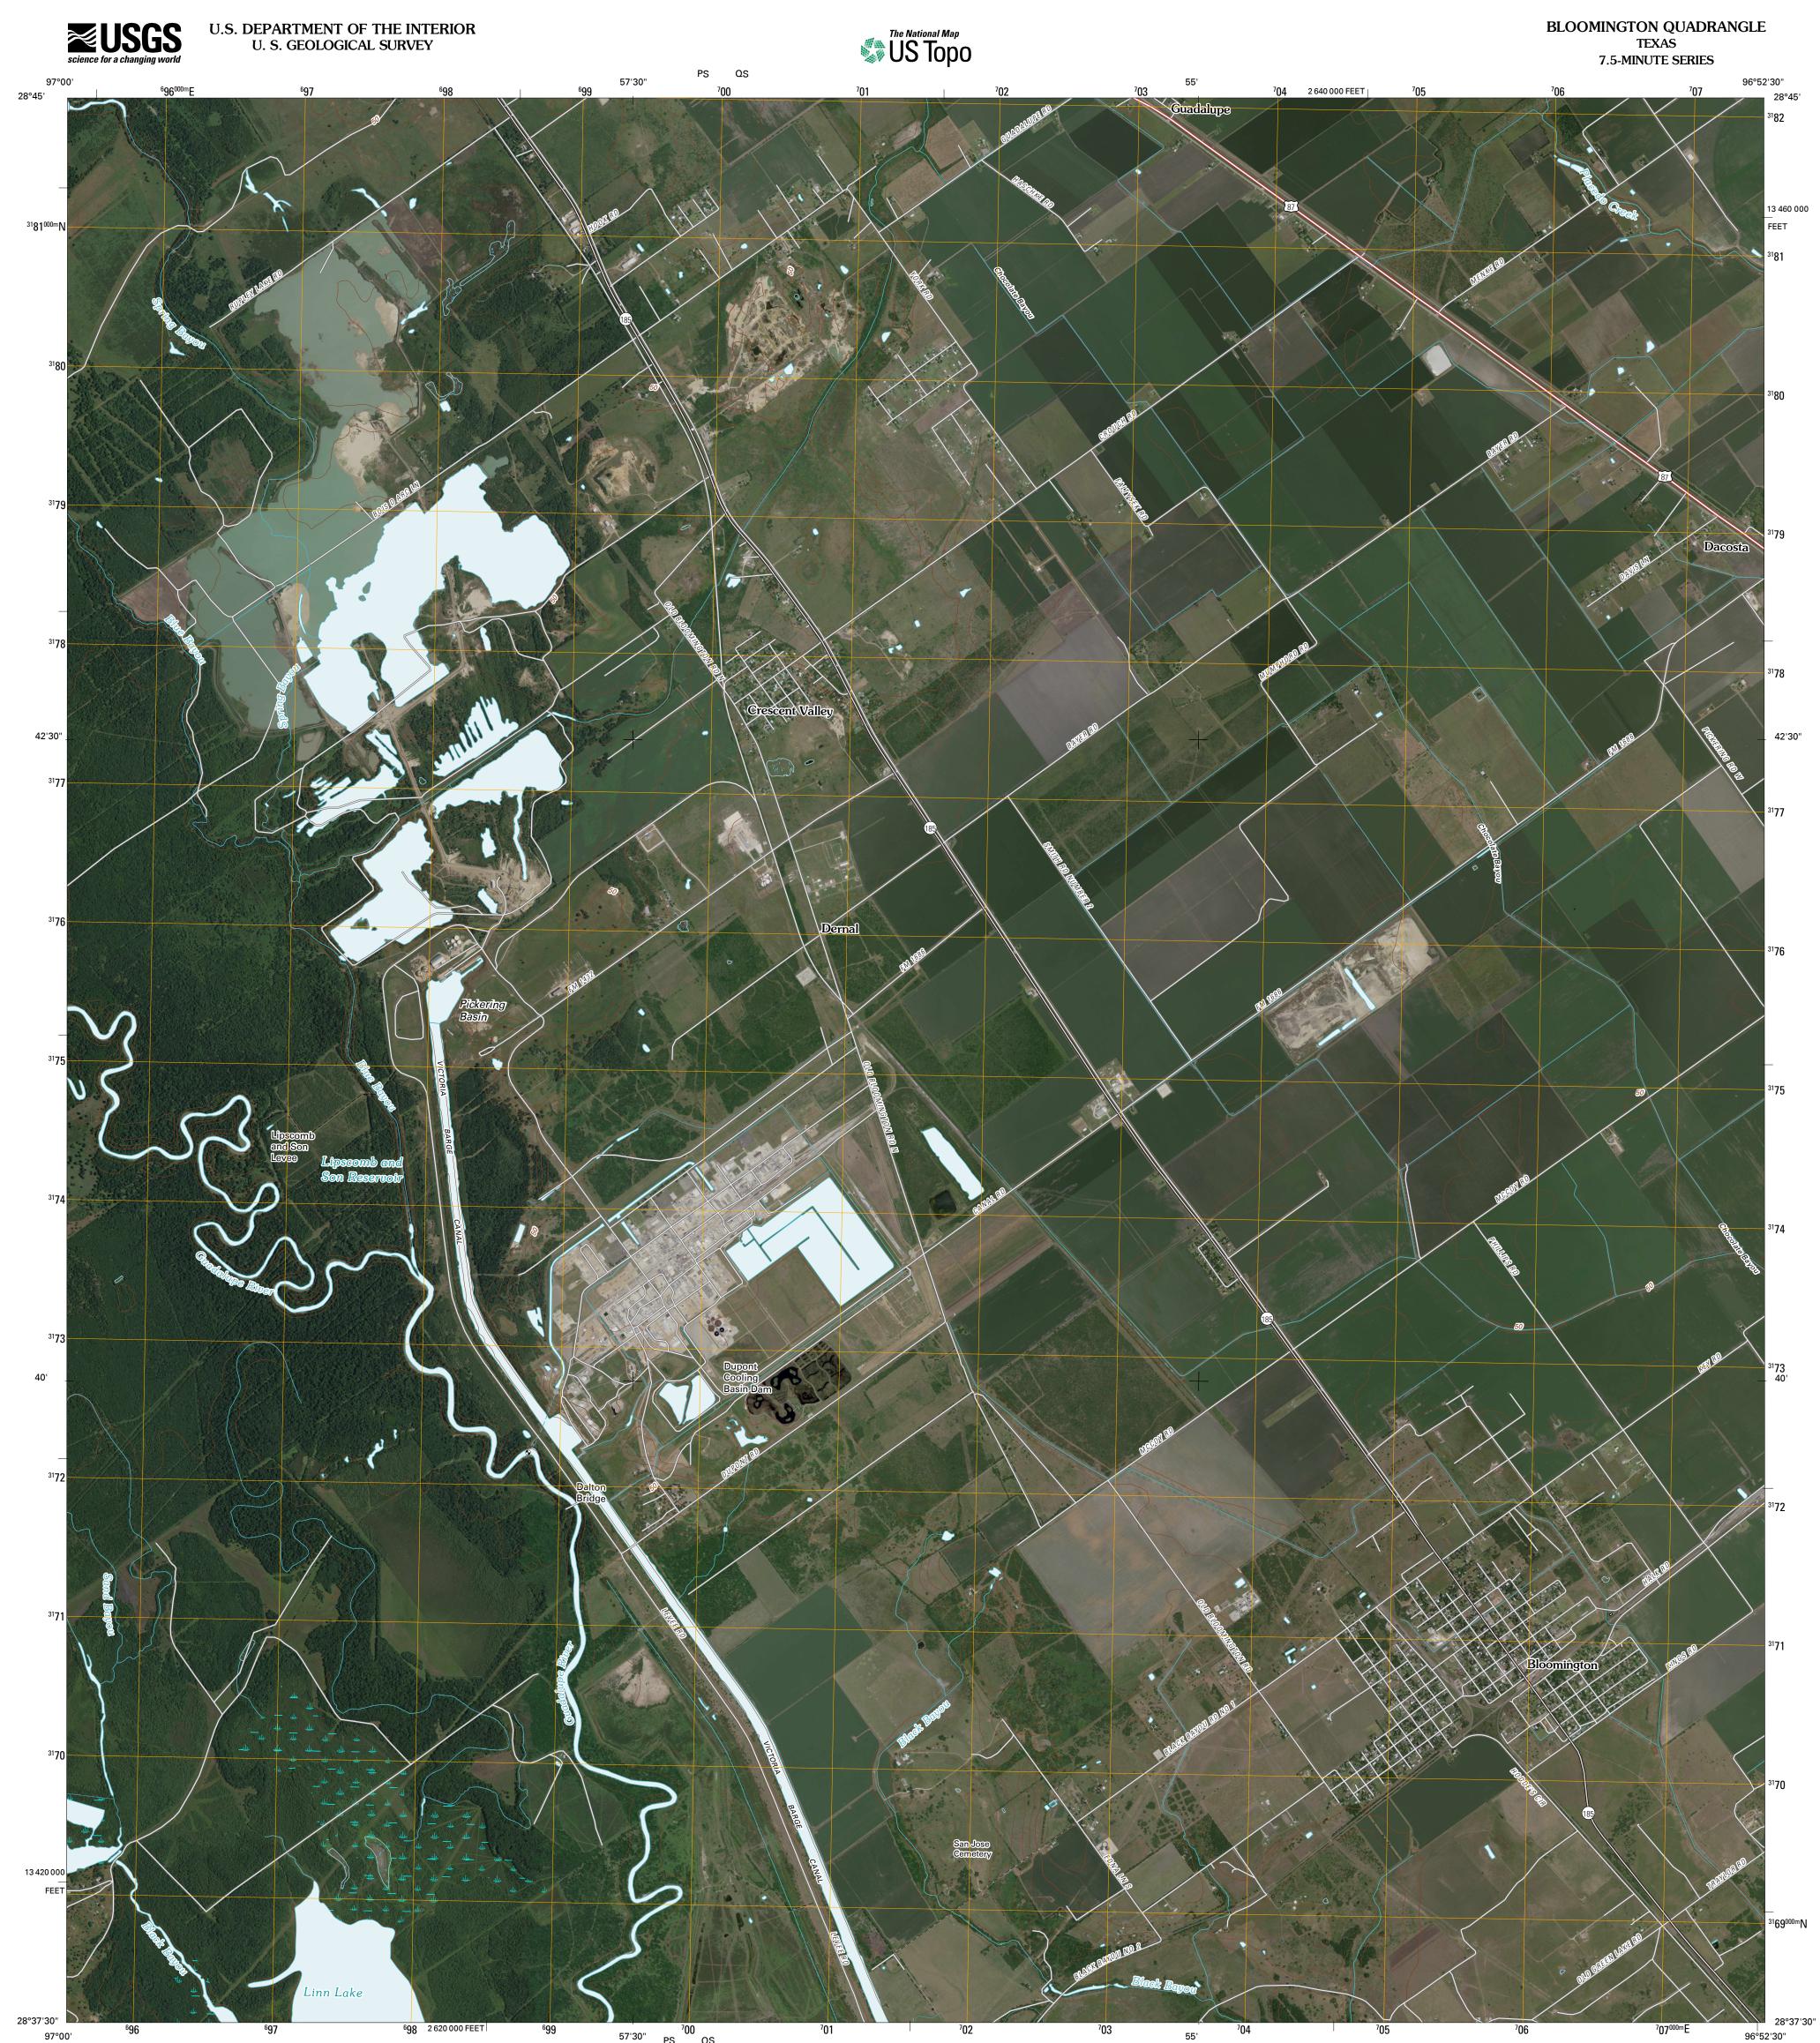

Imagery.. Roads.....

Names..... Hydrography..... Contours.....

Produced by the United States Geological Survey North American Datum of 1983 (NAD83) World Geodetic System of 1984 (WGS84). Projection and 1 000-meter grid: Universal Transverse Mercator, Zone 14R 10 000-foot ticks: Texas Coordinate System of 1983 (south central zone)

.....NAIP, April 2008 ......US Census Bureau TIGER data with limited USGS updates, 2004 .....GNIS, 2008 .....National Hydrography Dataset, 1995 .....National Elevation Dataset, 2004











State Route \_\_\_\_\_

ROAD CLASSIFICATION

Interstate Route 🗕

## **BLOOMINGTON, TX**

2010