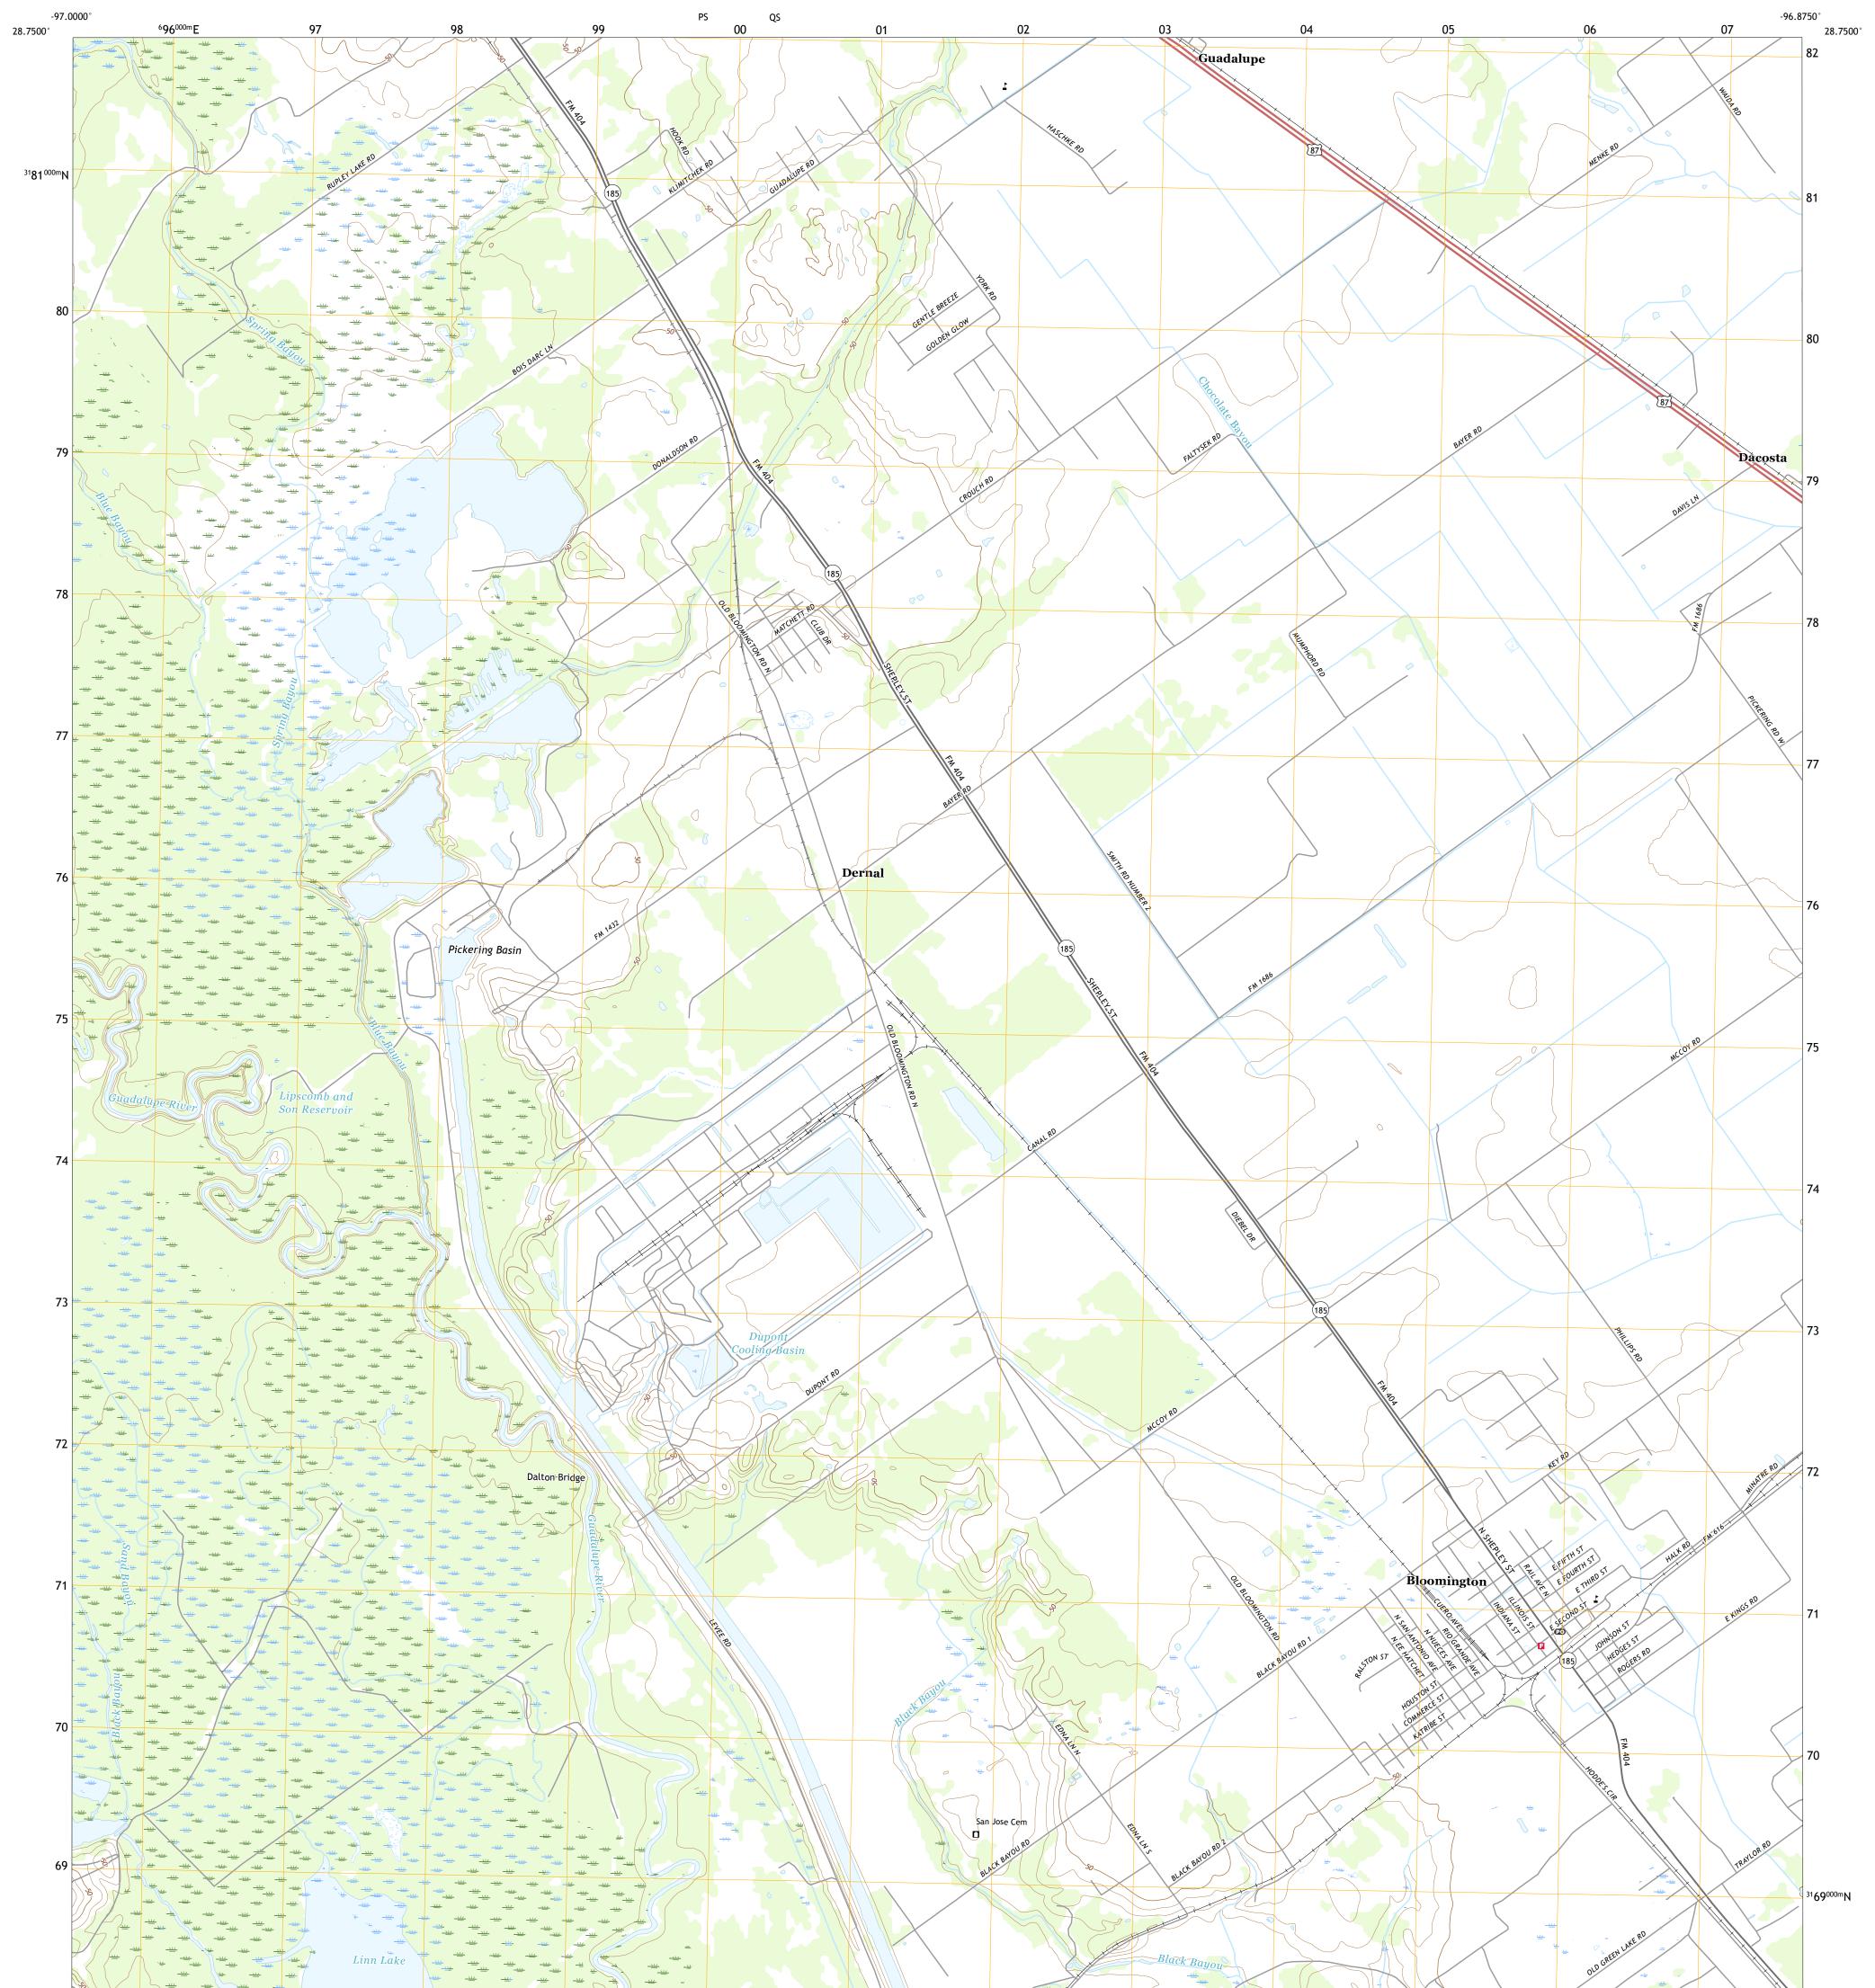

## U.S. DEPARTMENT OF THE INTERIOR U.S. GEOLOGICAL SURVEY

Produced by the United States Geological Survey North American Datum of 1983 (NAD83) World Geodetic System of 1984 (WGS84). Projection and 1 000-meter grid:Universal Transverse Mercator, Zone 14R This map is not a legal document. Boundaries may be generalized for this map scale. Private lands within government reservations may not be shown. Obtain permission before entering private lands.

.....NAIP, September 2016 - December 2016 U.S. Census Bureau, 2015 - 2018 .....GNIS, 1979 - 2018 .....National Hydrography Dataset, 2003 - 2018 .....National Elevation Dataset, 2004 - 2008 .....Aultiple sources; see metadata file 2016 - 2017 Imagery.... Roads..... Names..... Hydrography..... Contours.... Boundaries... Wetlands... ..FWS National 1992 Wetlands Inventory