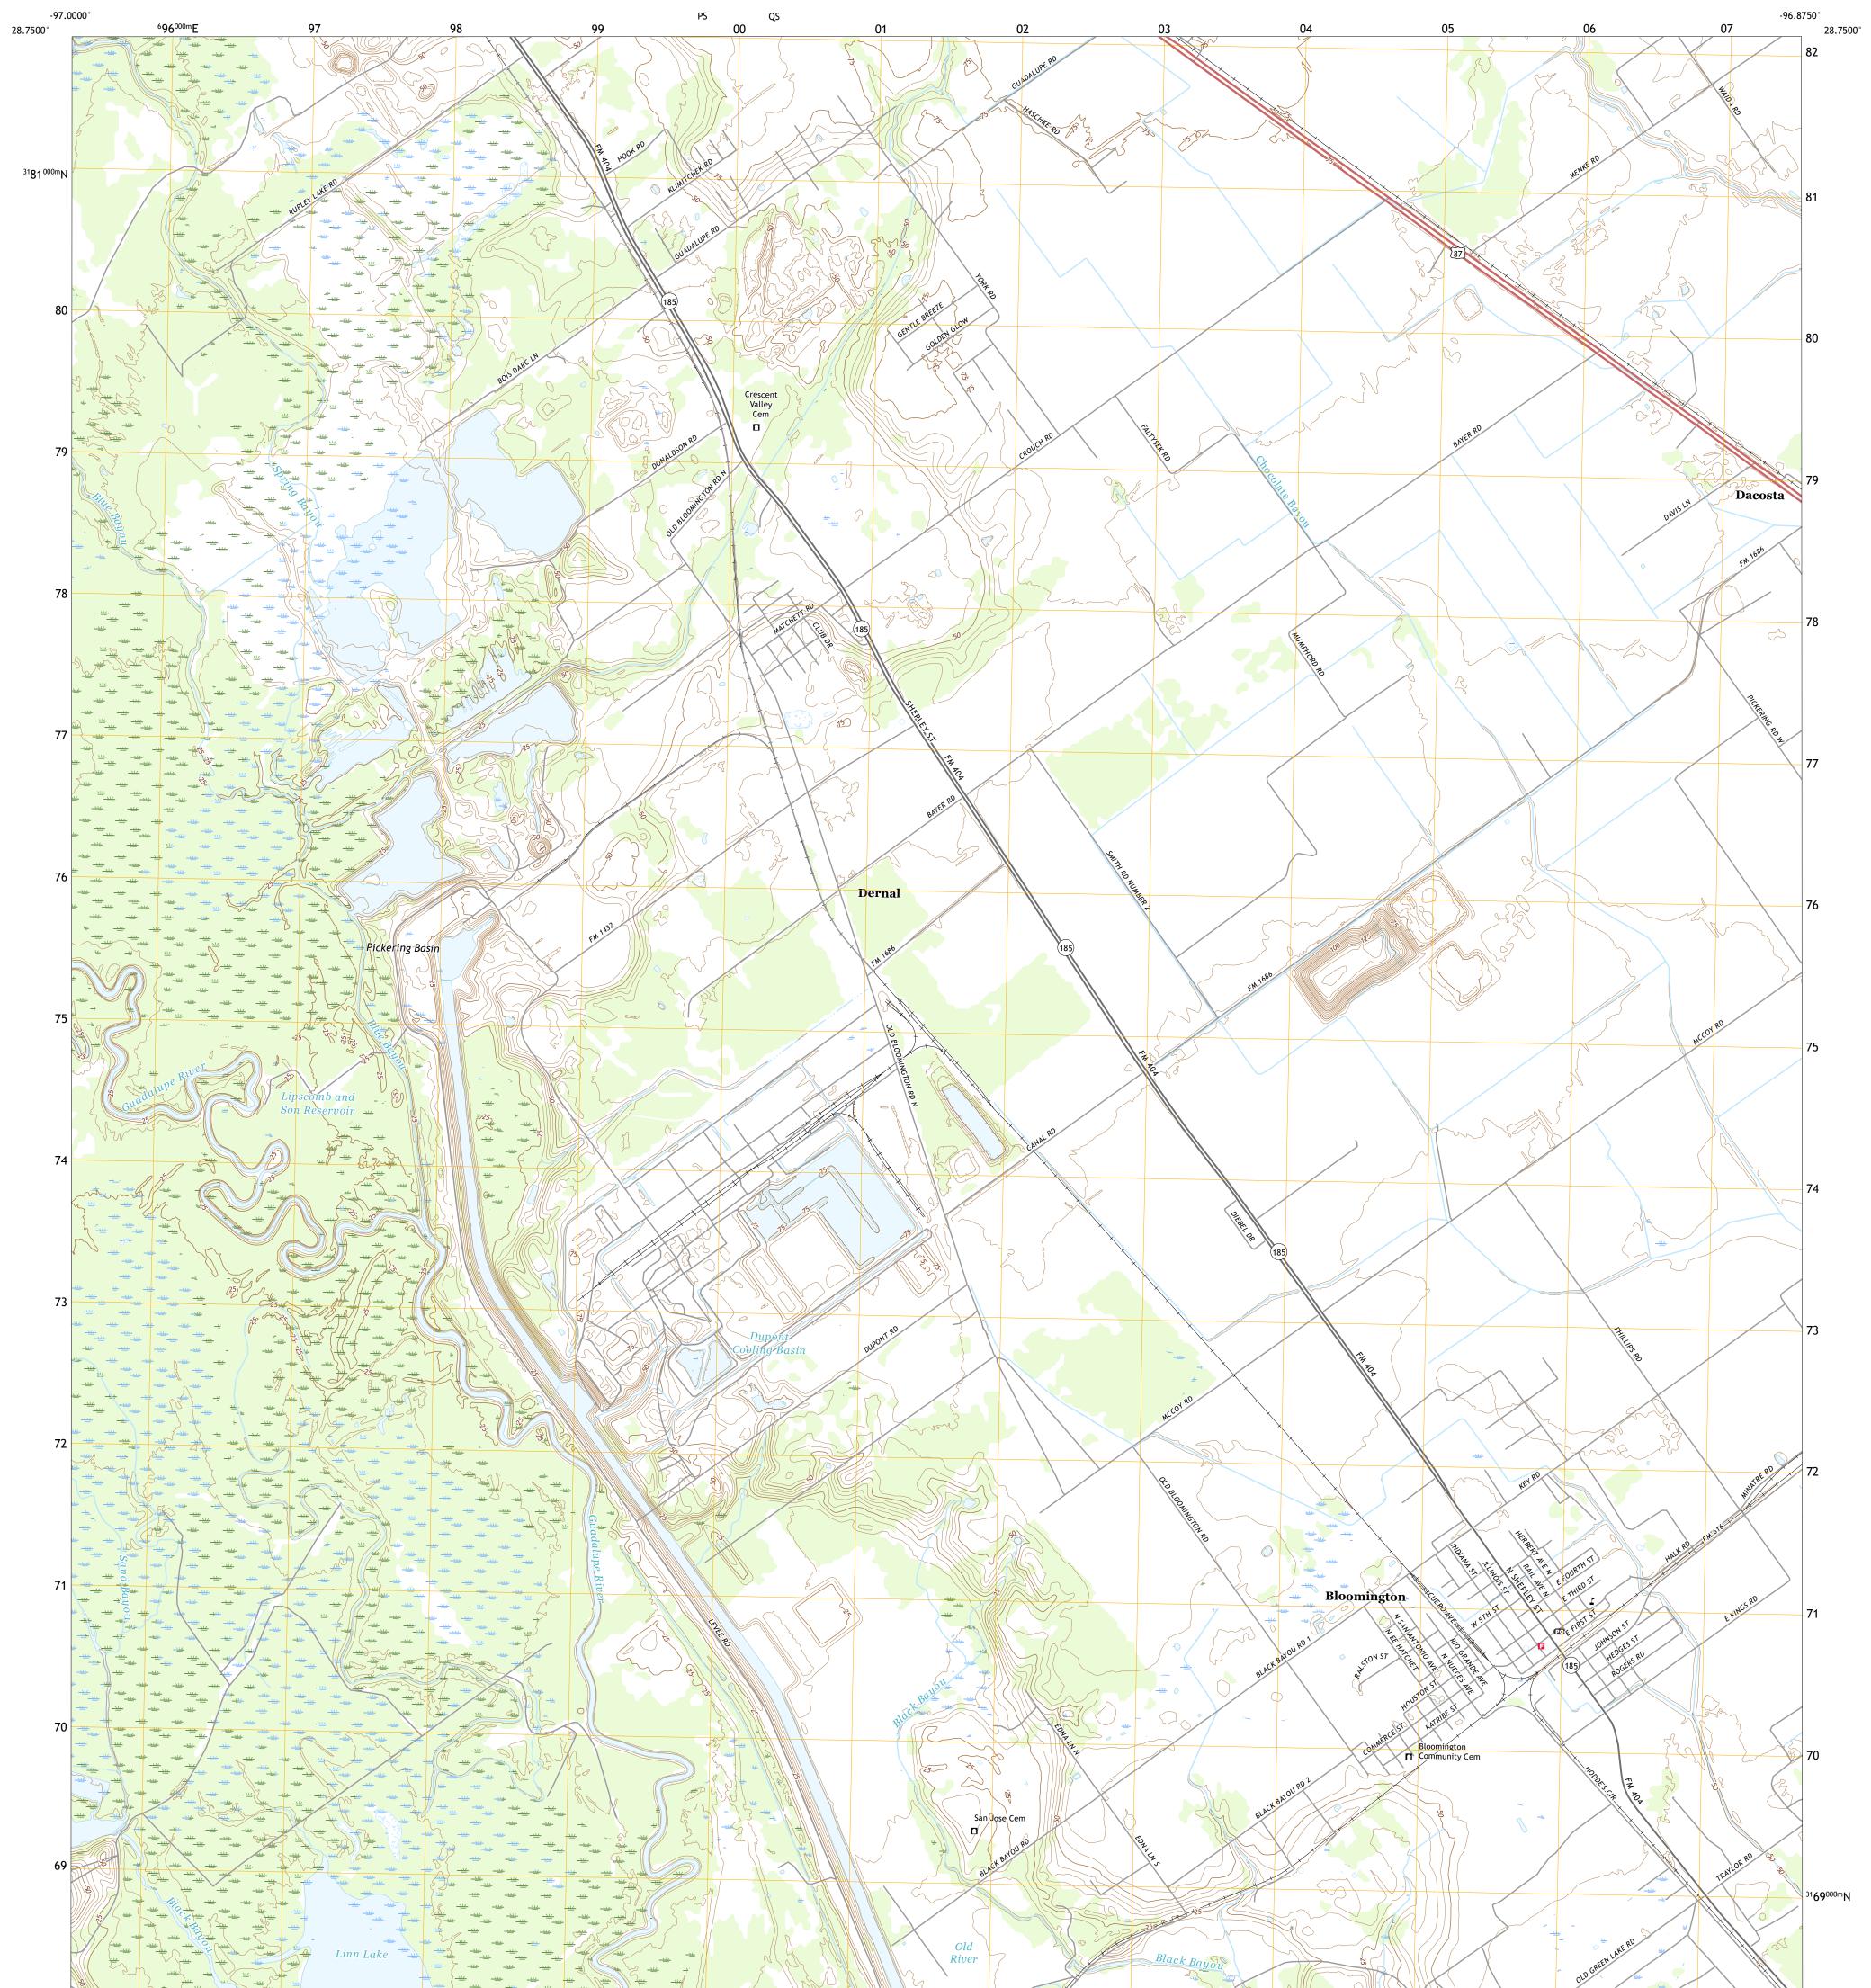

## U.S. DEPARTMENT OF THE INTERIOR U.S. GEOLOGICAL SURVEY

**Produced by the United States Geological Survey** North American Datum of 1983 (NAD83) World Geodetic System of 1984 (WGS84). Projection and 1 000-meter grid:Universal Transverse Mercator, Zone 14R This map is not a legal document. Boundaries may be generalized for this map scale. Private lands within government reservations may not be shown. Obtain permission before entering private lands.