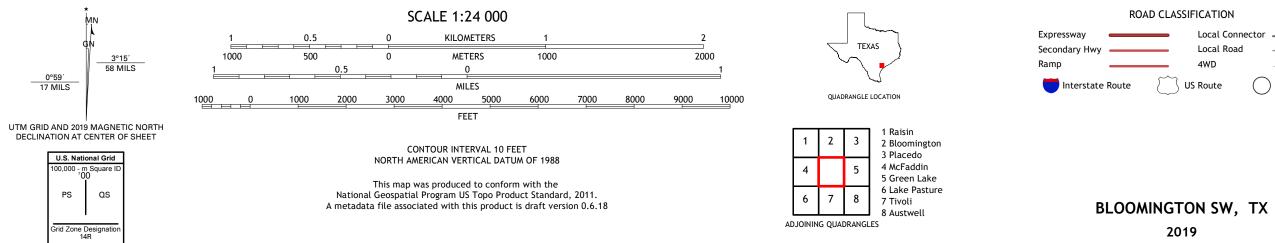

Imagery.... Roads..... Names..... Hydrography..... Contours.....Boundaries.....Mu Wetlands... ..FWS National Wetlands Inventory 1992 - 2008

ROAD CLASSIFICATION Local Connector Local Road \_\_\_\_\_ \_\_\_\_ 4WD \_\_\_\_\_ US Route State Route 🛑 Interstate Route