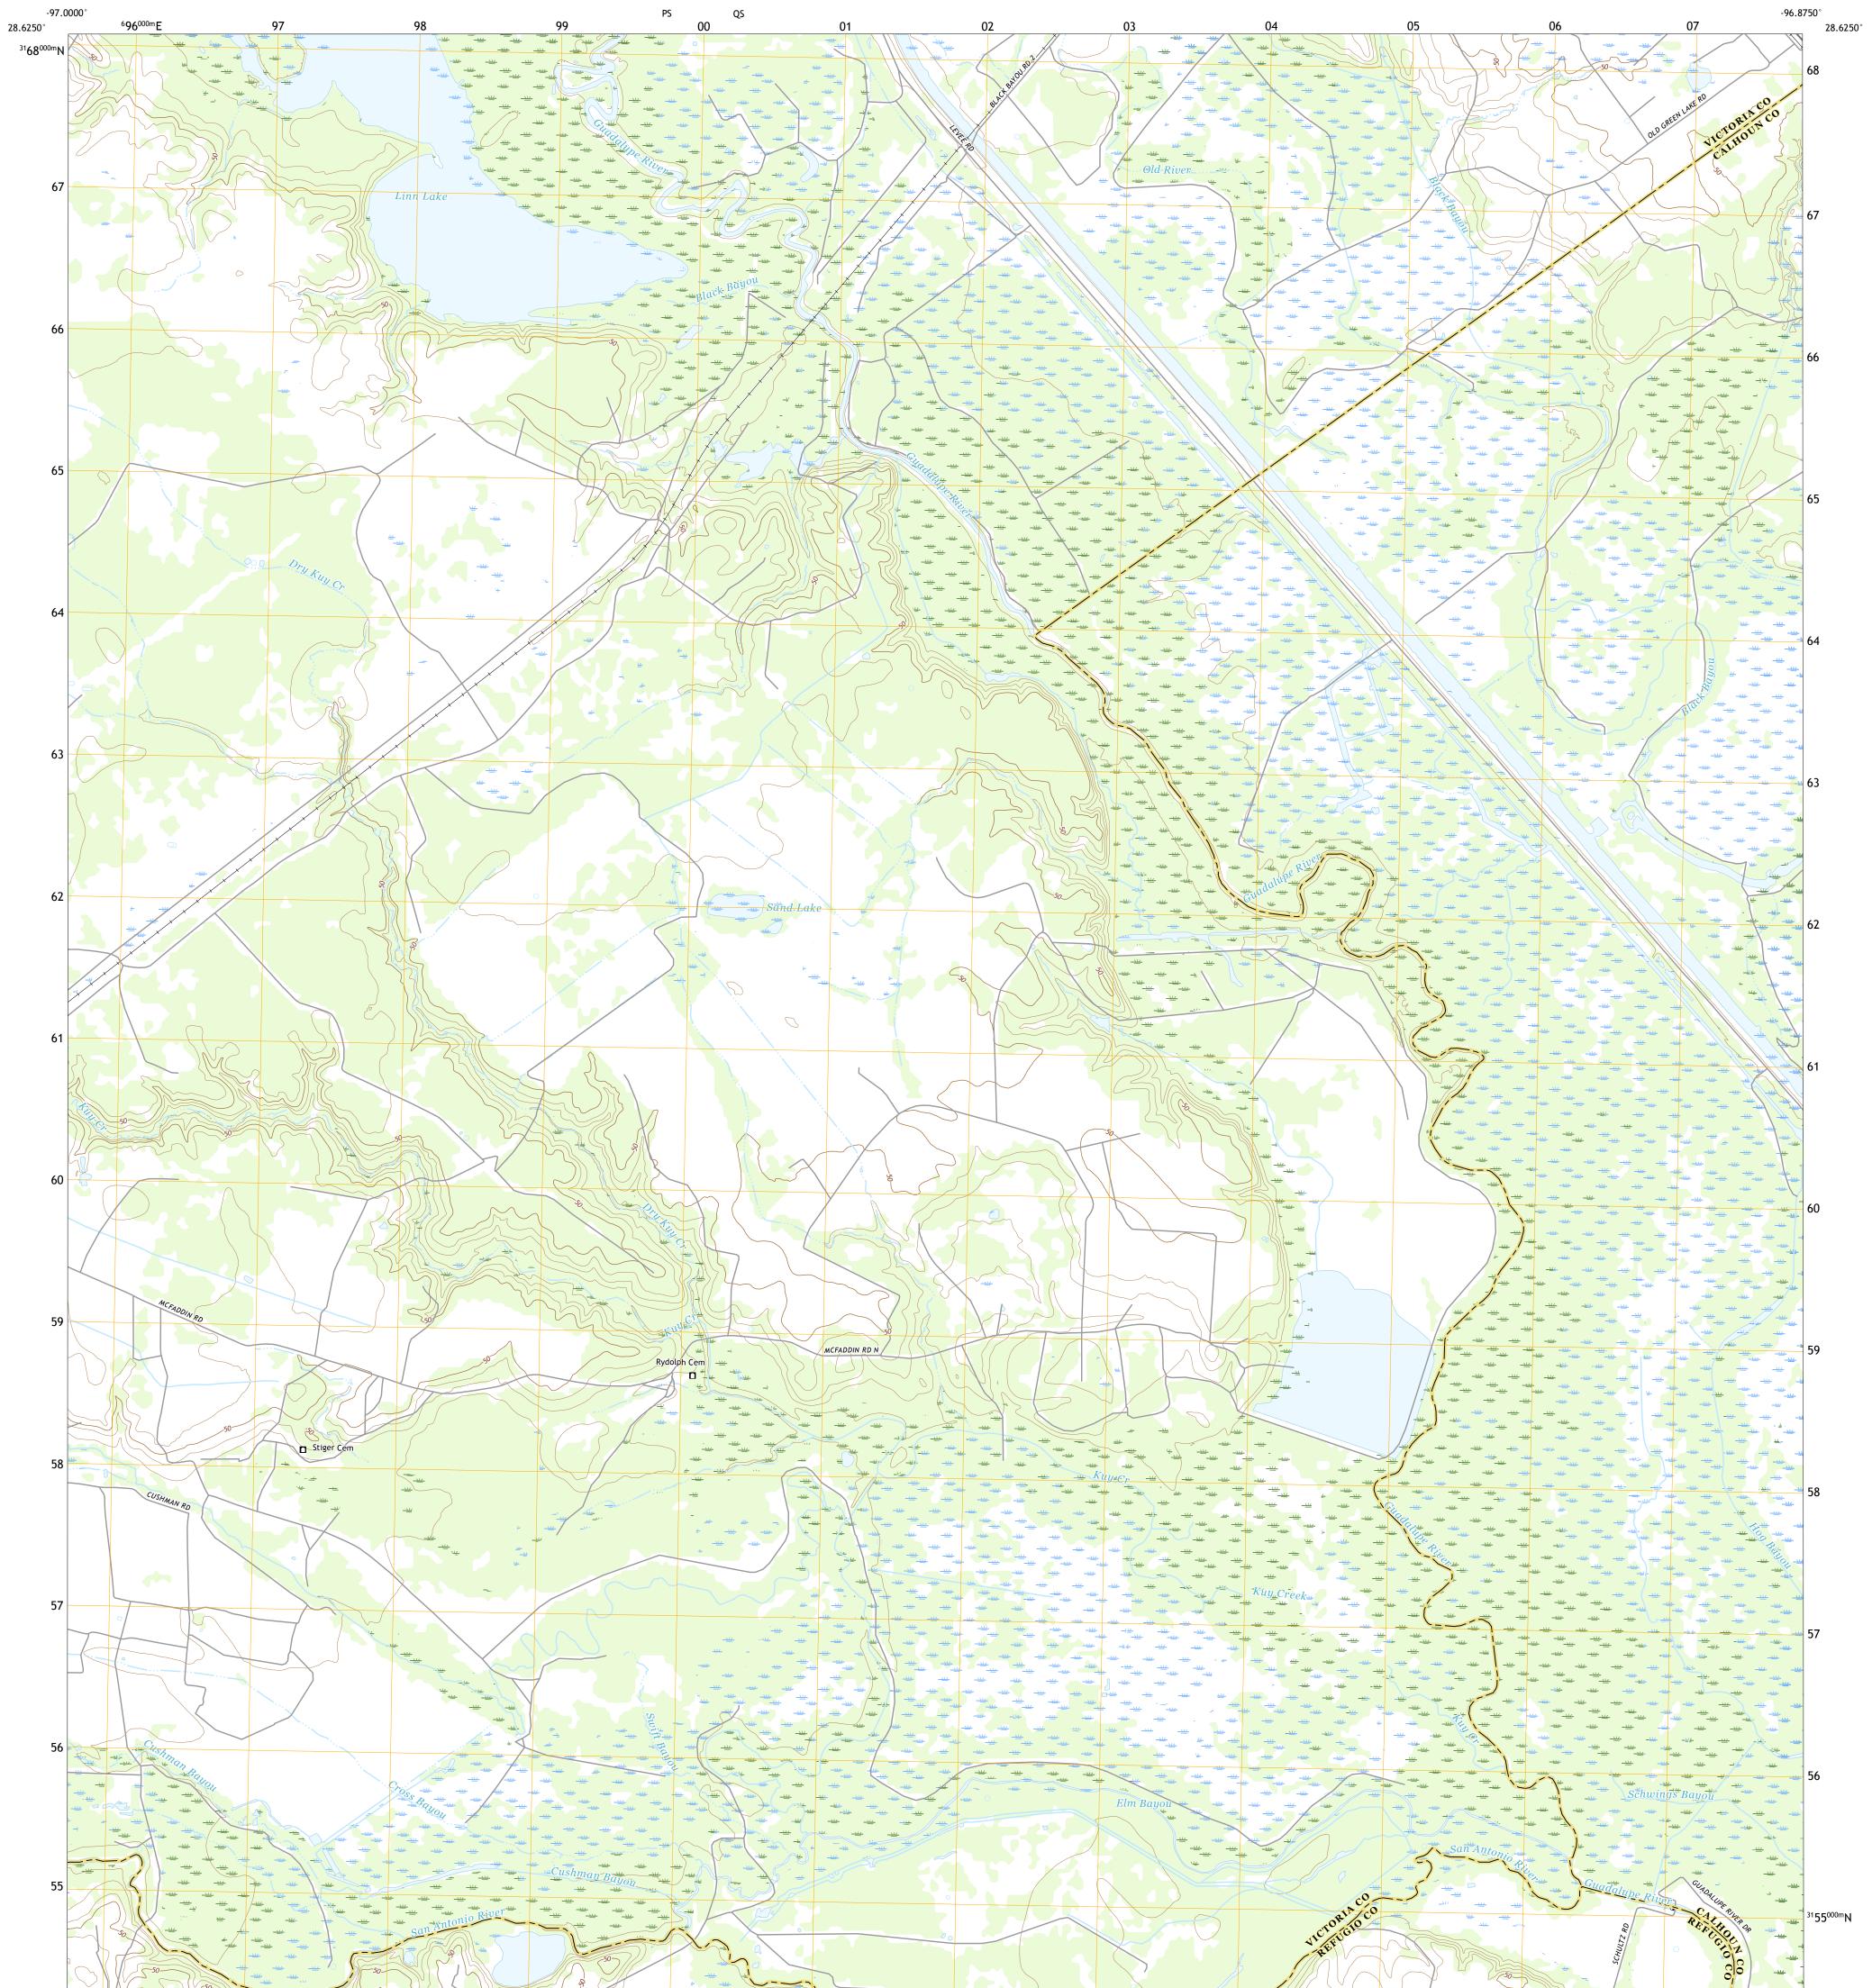

## U.S. DEPARTMENT OF THE INTERIOR U.S. GEOLOGICAL SURVEY

BLOOMINGTON SW QUADRANGLE TEXAS 7.5-MINUTE SERIES

**Produced by the United States Geological Survey** North American Datum of 1983 (NAD83) World Geodetic System of 1984 (WGS84). Projection and 1 000-meter grid:Universal Transverse Mercator, Zone 14R This map is not a legal document. Boundaries may be generalized for this map scale. Private lands within government reservations may not be shown. Obtain permission before entering private lands.