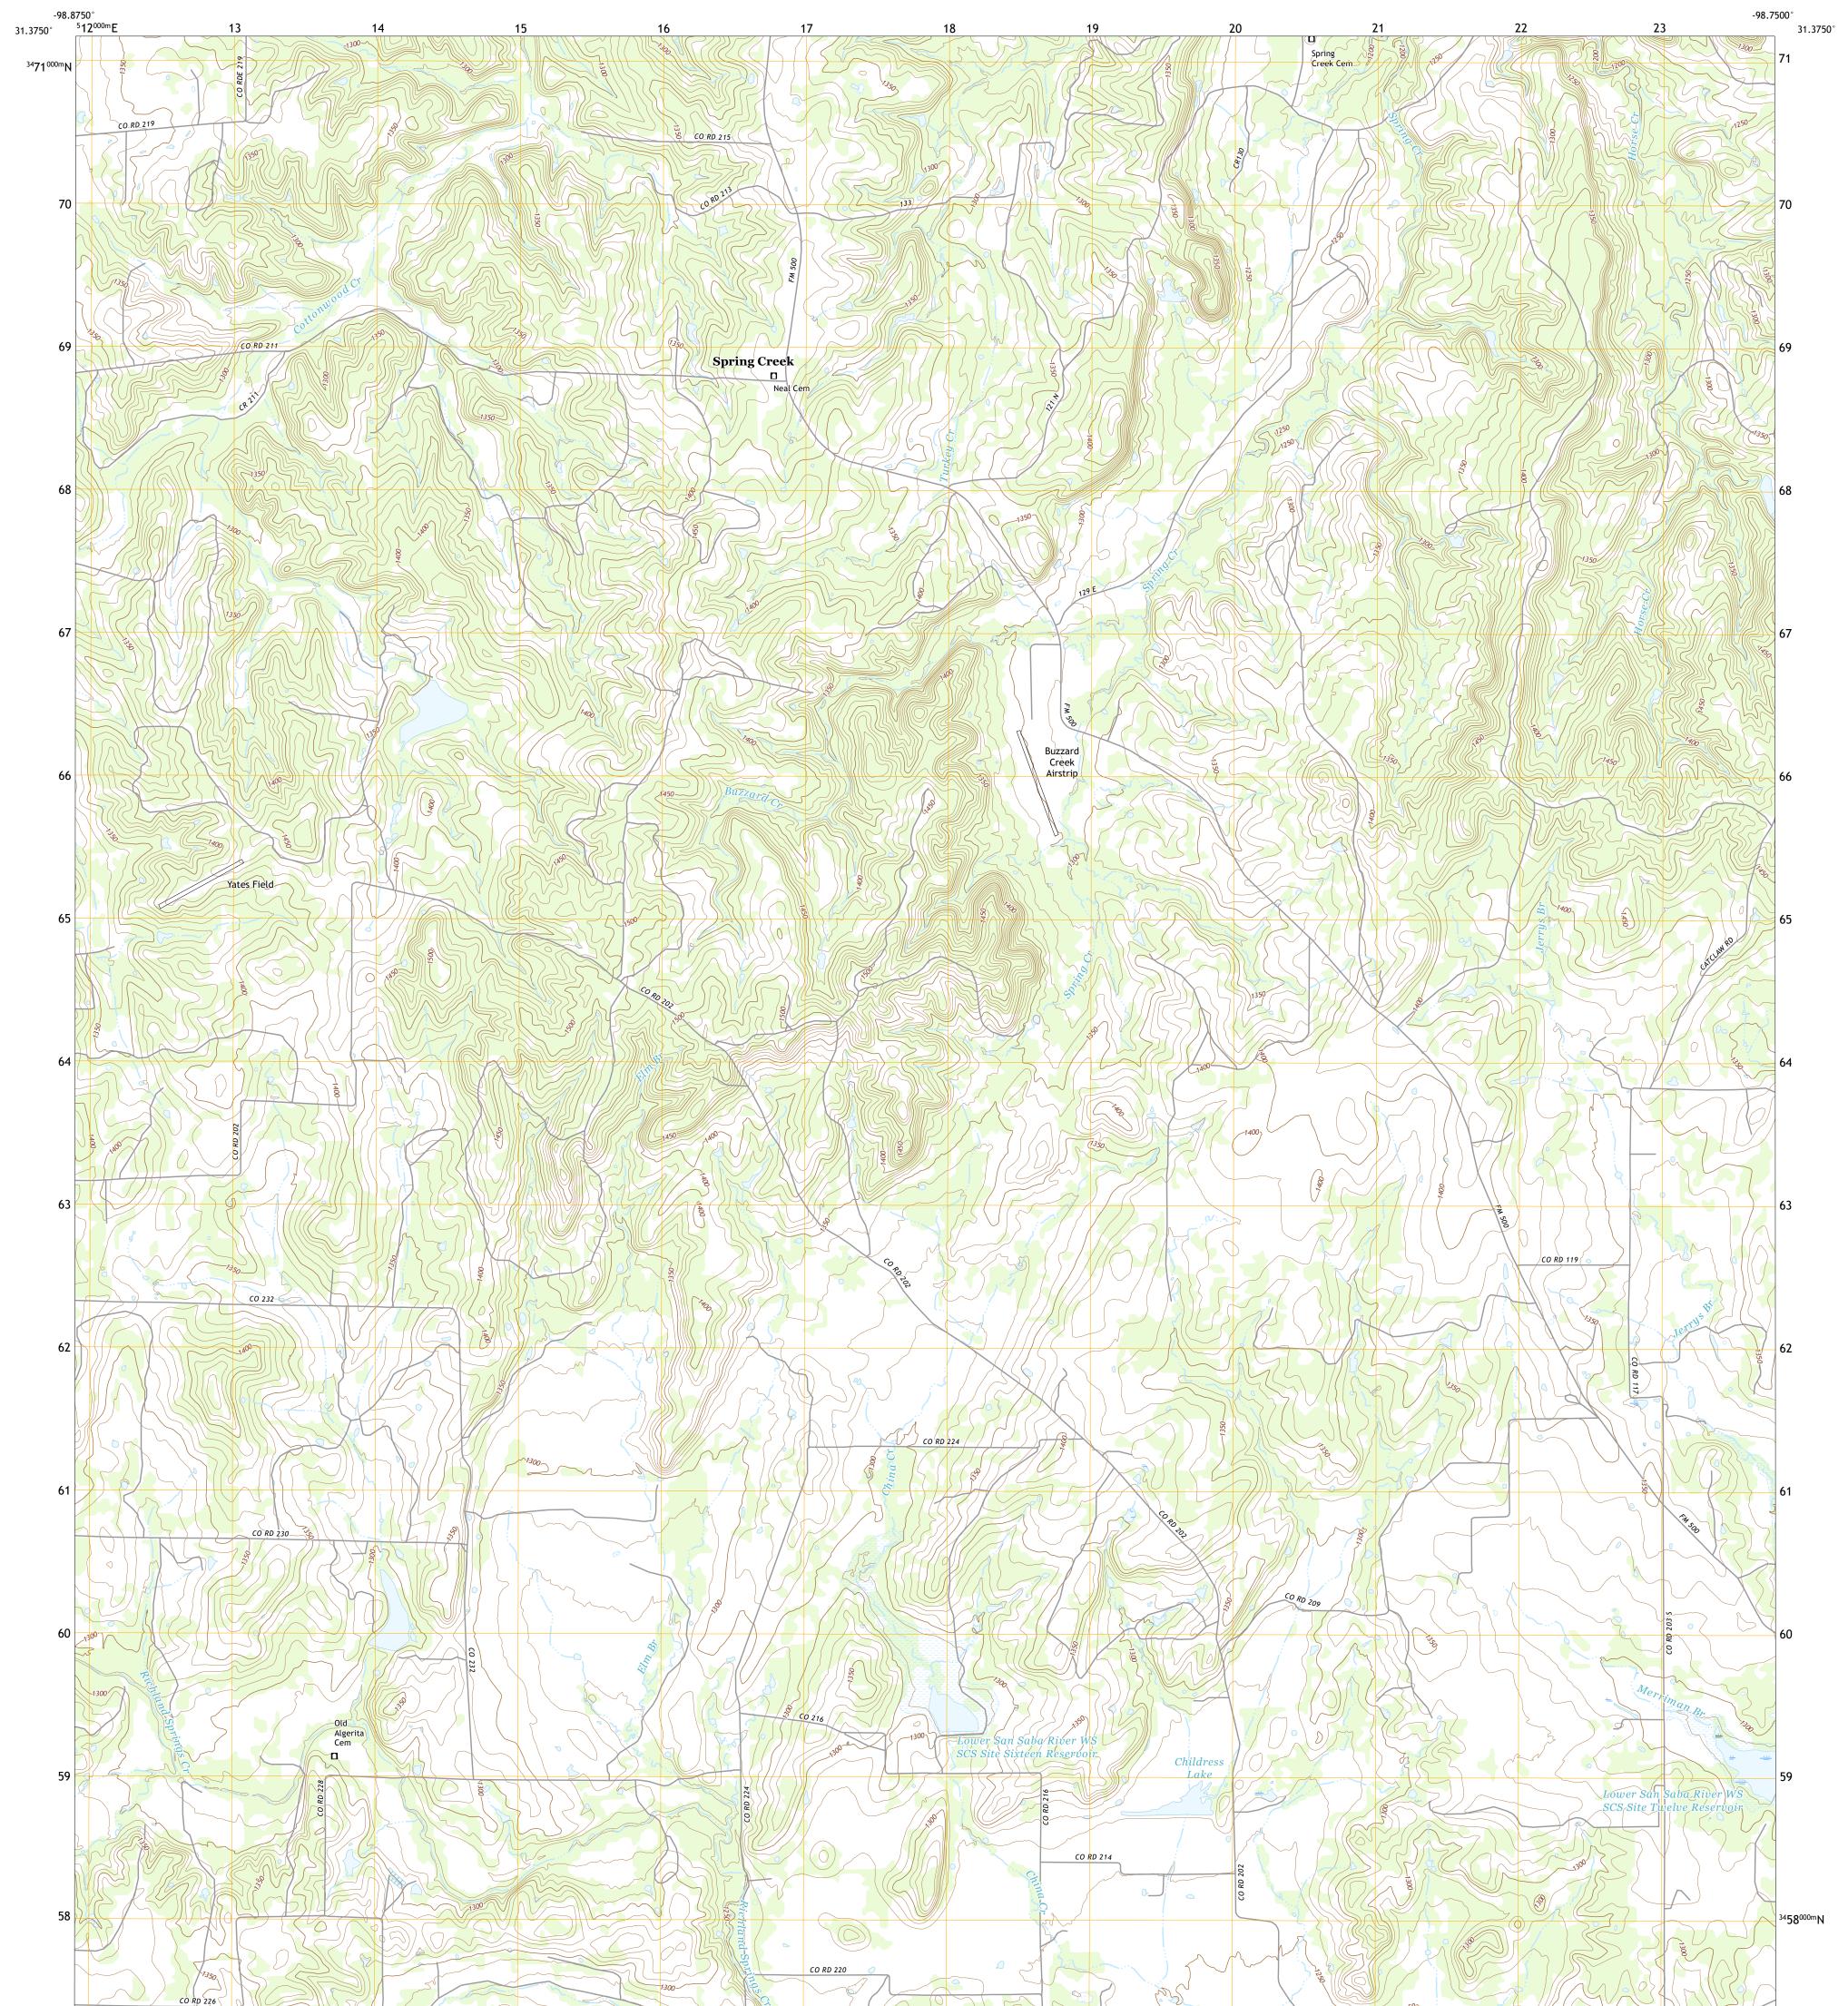

## BLUCHER MOUNTAIN QUADRANGLE TEXAS - SAN SABA COUNTY 7.5-MINUTE SERIES

**Produced by the United States Geological Survey** North American Datum of 1983 (NAD83) World Geodetic System of 1984 (WGS84). Projection and 1 000-meter grid:Universal Transverse Mercator, Zone 14R This map is not a legal document. Boundaries may be generalized for this map scale. Private lands within government reservations may not be shown. Obtain permission before entering private lands.