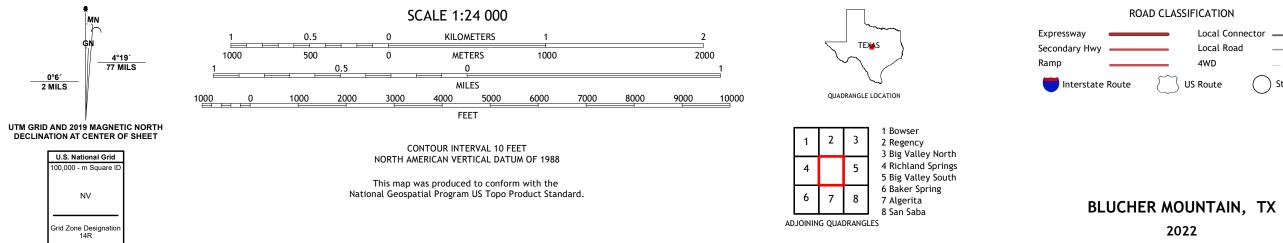

## BLUCHER MOUNTAIN QUADRANGLE TEXAS - SAN SABA COUNTY 7.5-MINUTE SERIES

**Produced by the United States Geological Survey** North American Datum of 1983 (NAD83) World Geodetic System of 1984 (WGS84). Projection and 1 000-meter grid:Universal Transverse Mercator, Zone 14R This map is not a legal document. Boundaries may be generalized for this map scale. Private lands within government reservations may not be shown. Obtain permission before entering private lands.