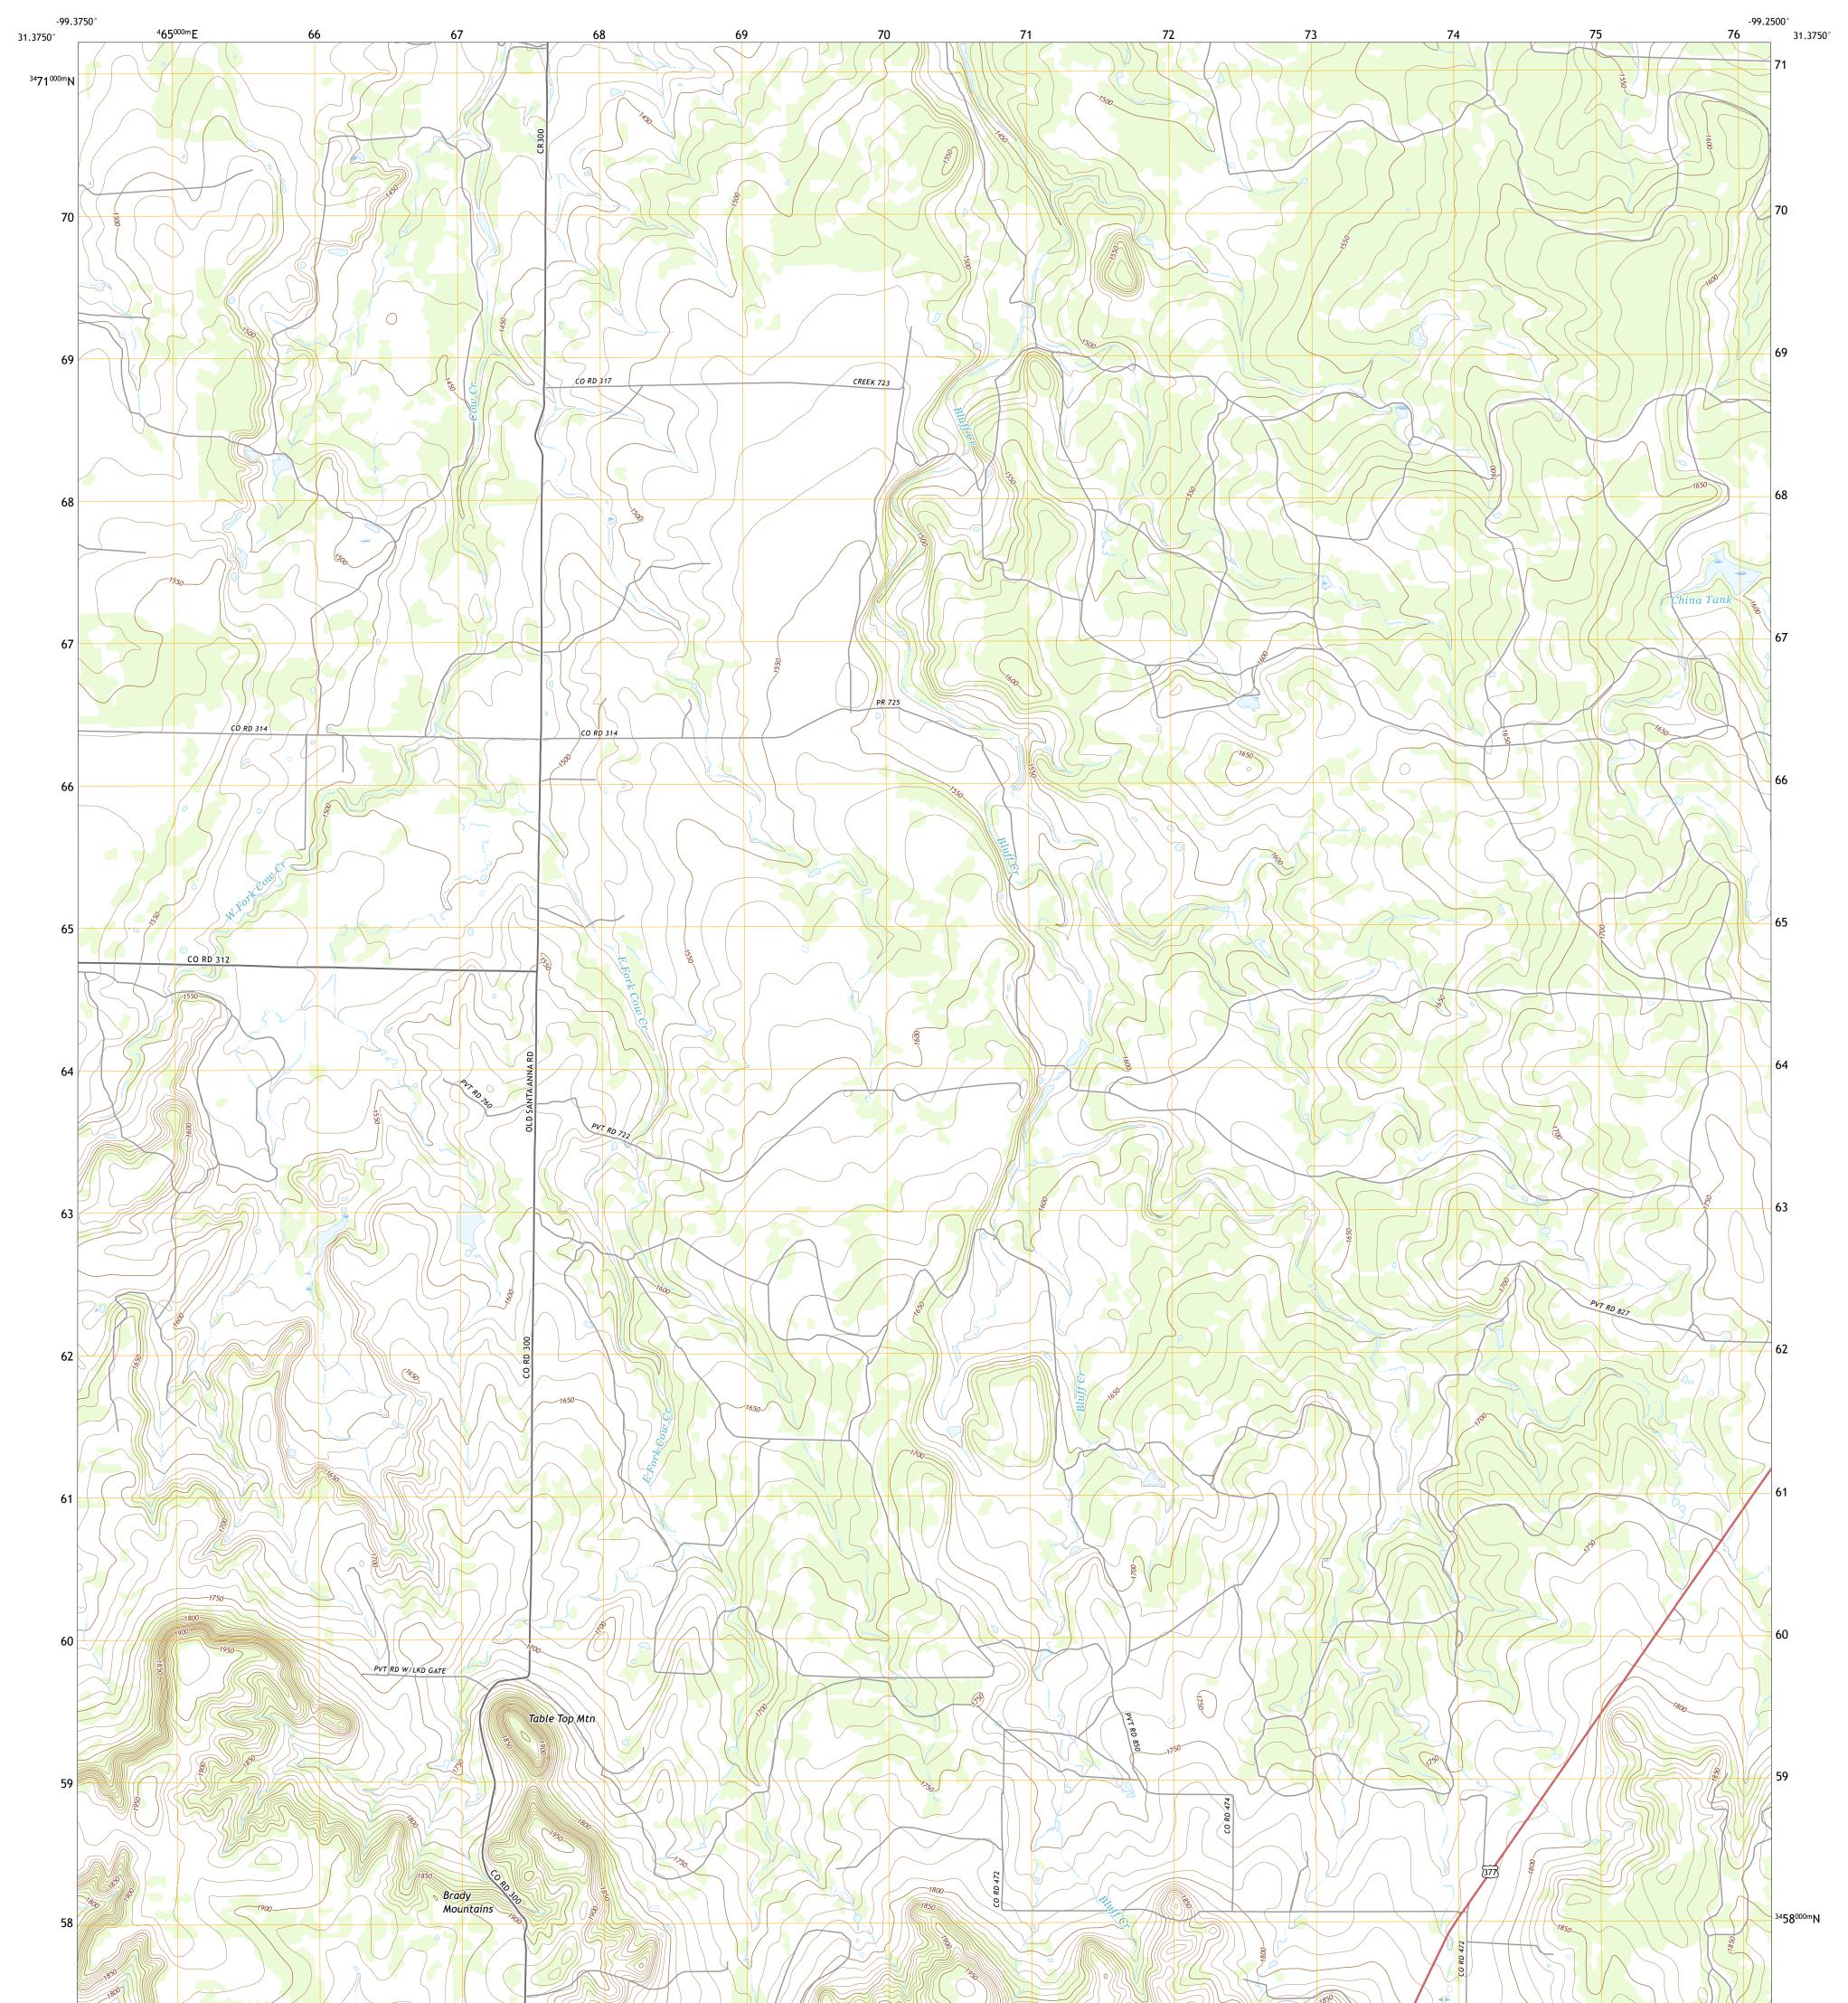

## U.S. DEPARTMENT OF THE INTERIOR U.S. GEOLOGICAL SURVEY

Produced by the United States Geological Survey North American Datum of 1983 (NAD83) World Geodetic System of 1984 (WGS84). Projection and 1 000-meter grid:Universal Transverse Mercator, Zone 14R This map is not a legal document. Boundaries may be generalized for this map scale. Private lands within government reservations may not be shown. Obtain permission before entering private lands.

 Imagery.......NAIP, August 2016 - November 2016

 Roads.........U.S. Census Bureau, 2015 - 2018

 Names.......GNIS, 1979

 Hydrography......GNIS, 1979

 Hydrography......GNIS, 1979

 Boundaries......National Hydrography Dataset, 2002 - 2018

 Contours.....Nutliple sources; see metadata file 2016 - 2017

 Wetlands......FWS
 National Wetlands
 Inventory
 1983