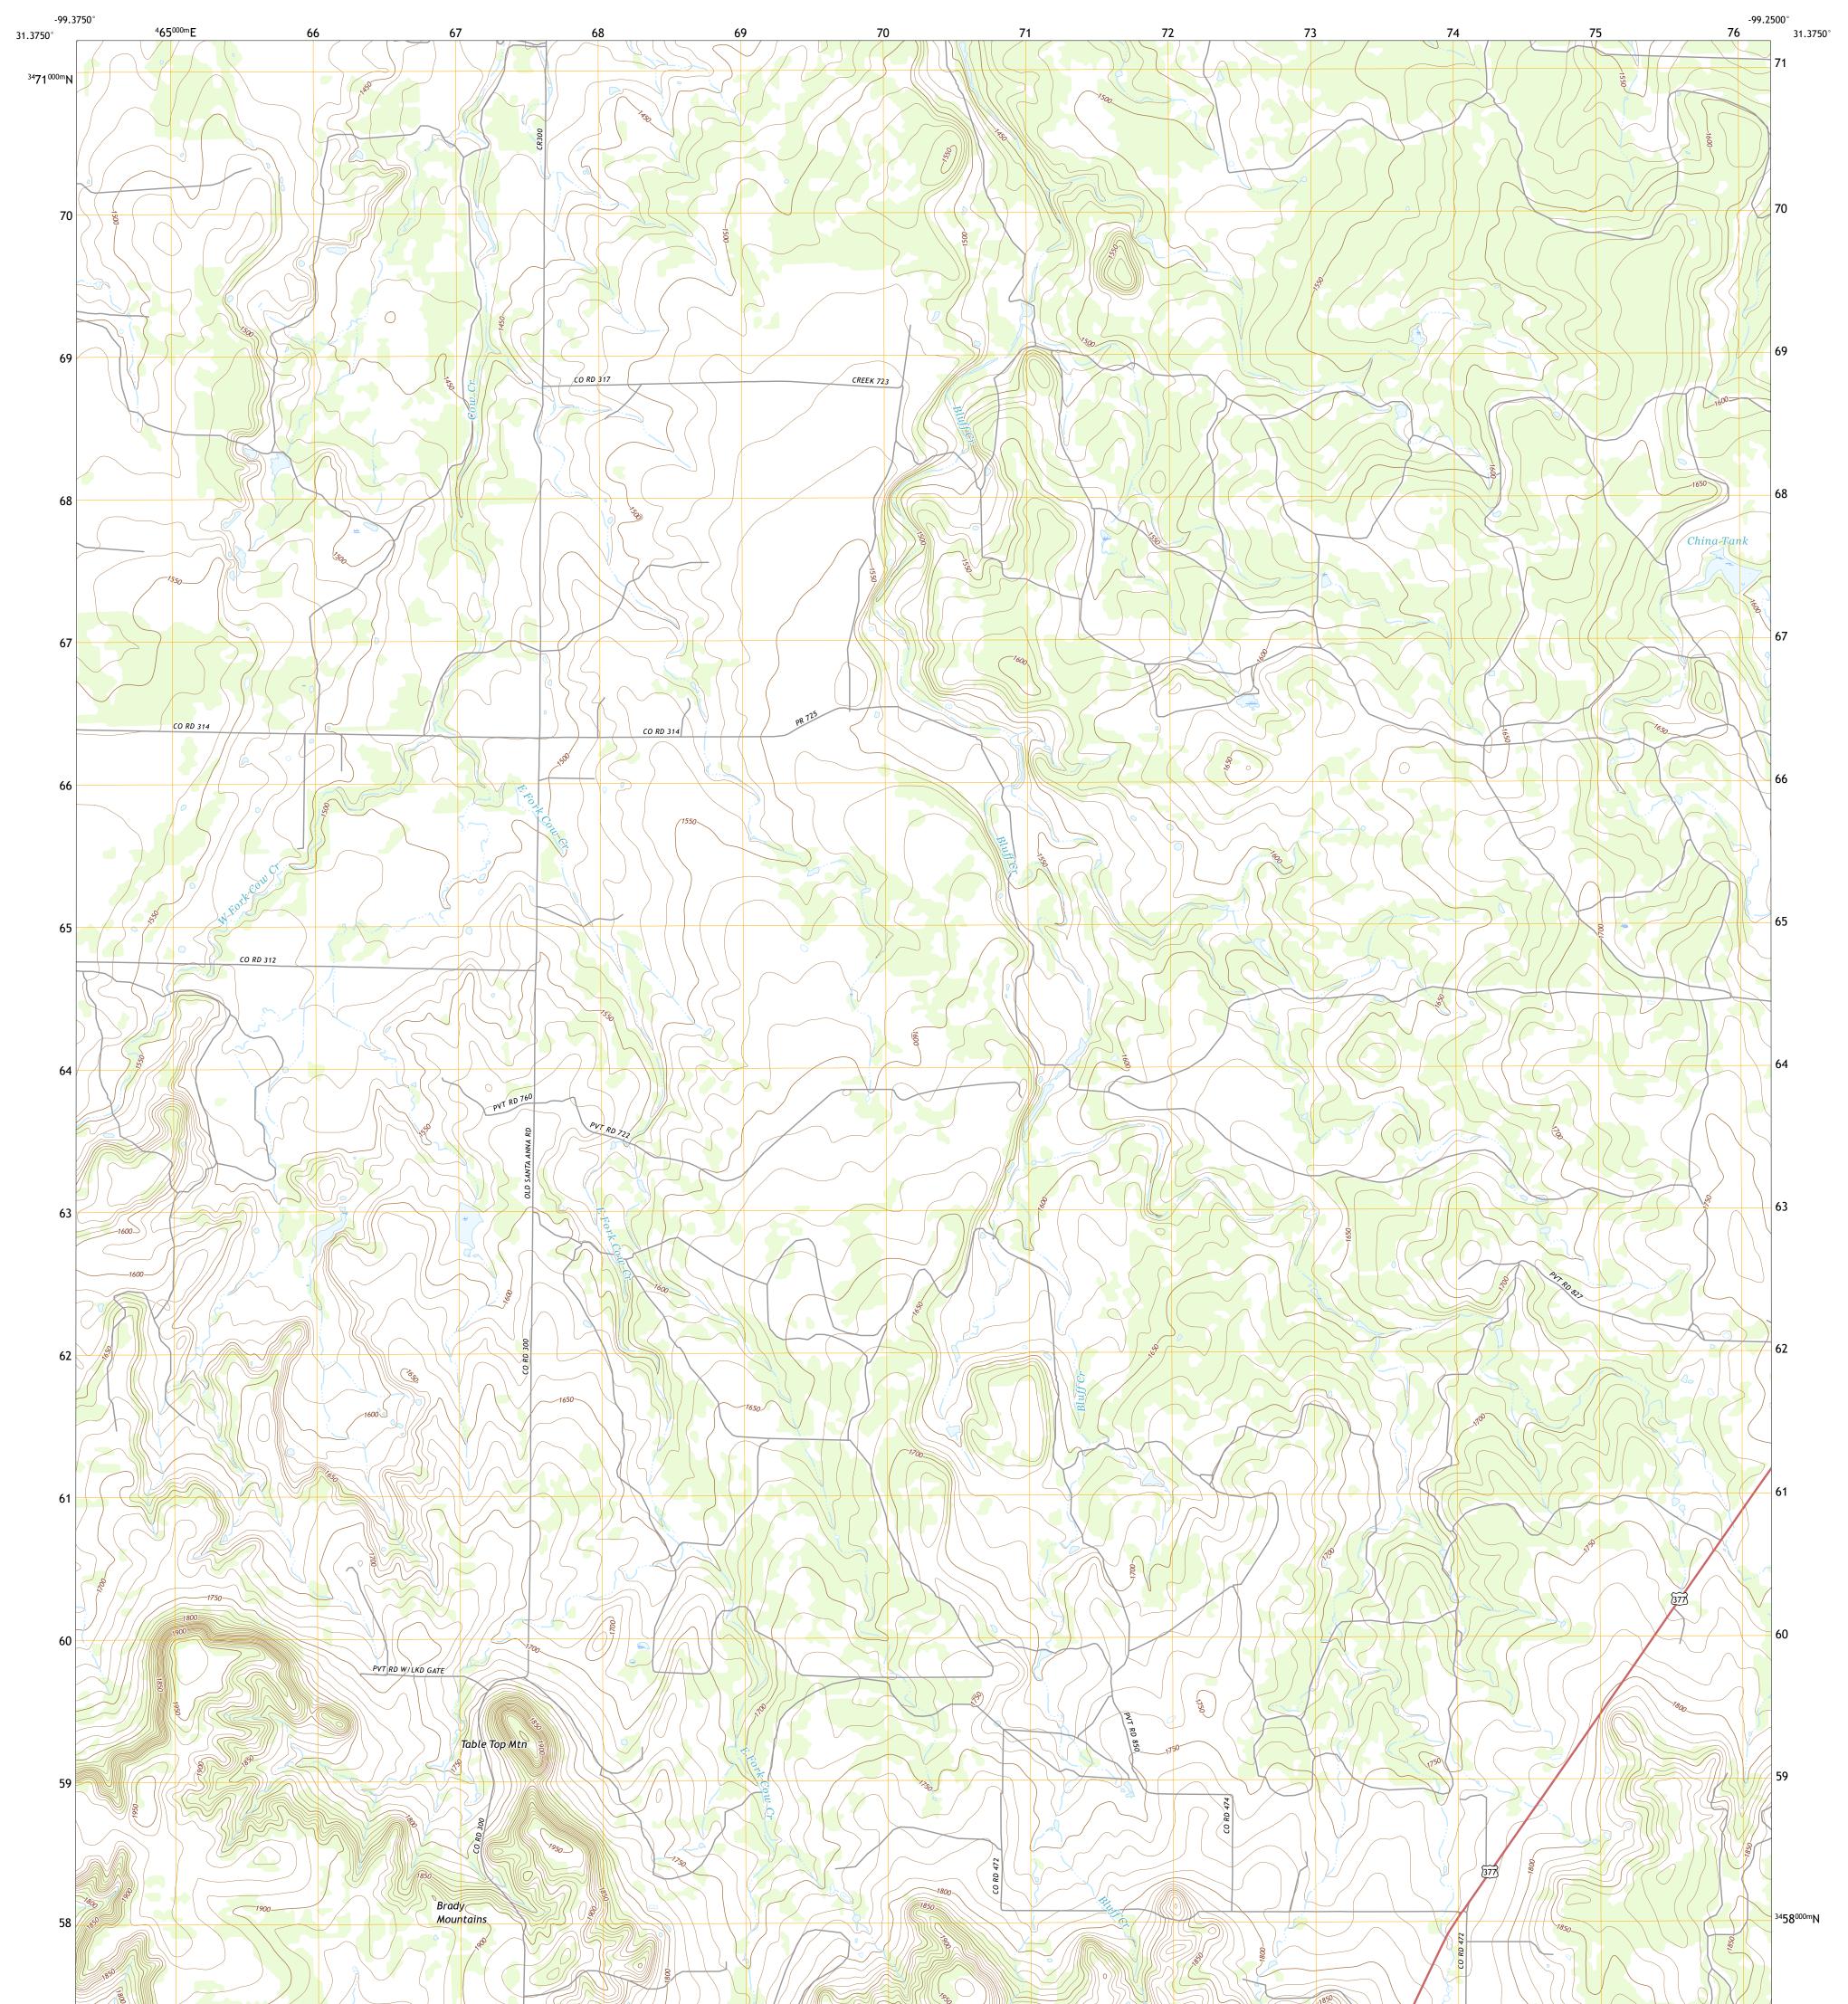

## U.S. DEPARTMENT OF THE INTERIOR U.S. GEOLOGICAL SURVEY

**Produced by the United States Geological Survey** North American Datum of 1983 (NAD83) World Geodetic System of 1984 (WGS84). Projection and 1 000-meter grid:Universal Transverse Mercator, Zone 14R This map is not a legal document. Boundaries may be generalized for this map scale. Private lands within government reservations may not be shown. Obtain permission before entering private lands.

Imagery.... Roads..... Names..... Hydrography..... Contours.....Boundaries.....Mul Wetlands... ..FWS National Wetlands Inventory Not Available

0°10′ 3 MILS

2022