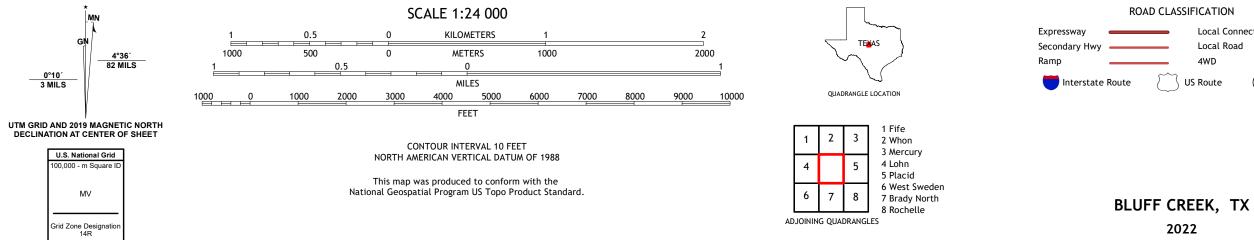

## U.S. DEPARTMENT OF THE INTERIOR U.S. GEOLOGICAL SURVEY

**Produced by the United States Geological Survey** North American Datum of 1983 (NAD83) World Geodetic System of 1984 (WGS84). Projection and 1 000-meter grid:Universal Transverse Mercator, Zone 14R This map is not a legal document. Boundaries may be generalized for this map scale. Private lands within government reservations may not be shown. Obtain permission before entering private lands.

Imagery.... Roads..... Names..... Hydrography..... Contours.....Boundaries.....Mul Wetlands... ..FWS National Wetlands Inventory Not Available

0°10′ 3 MILS

2022