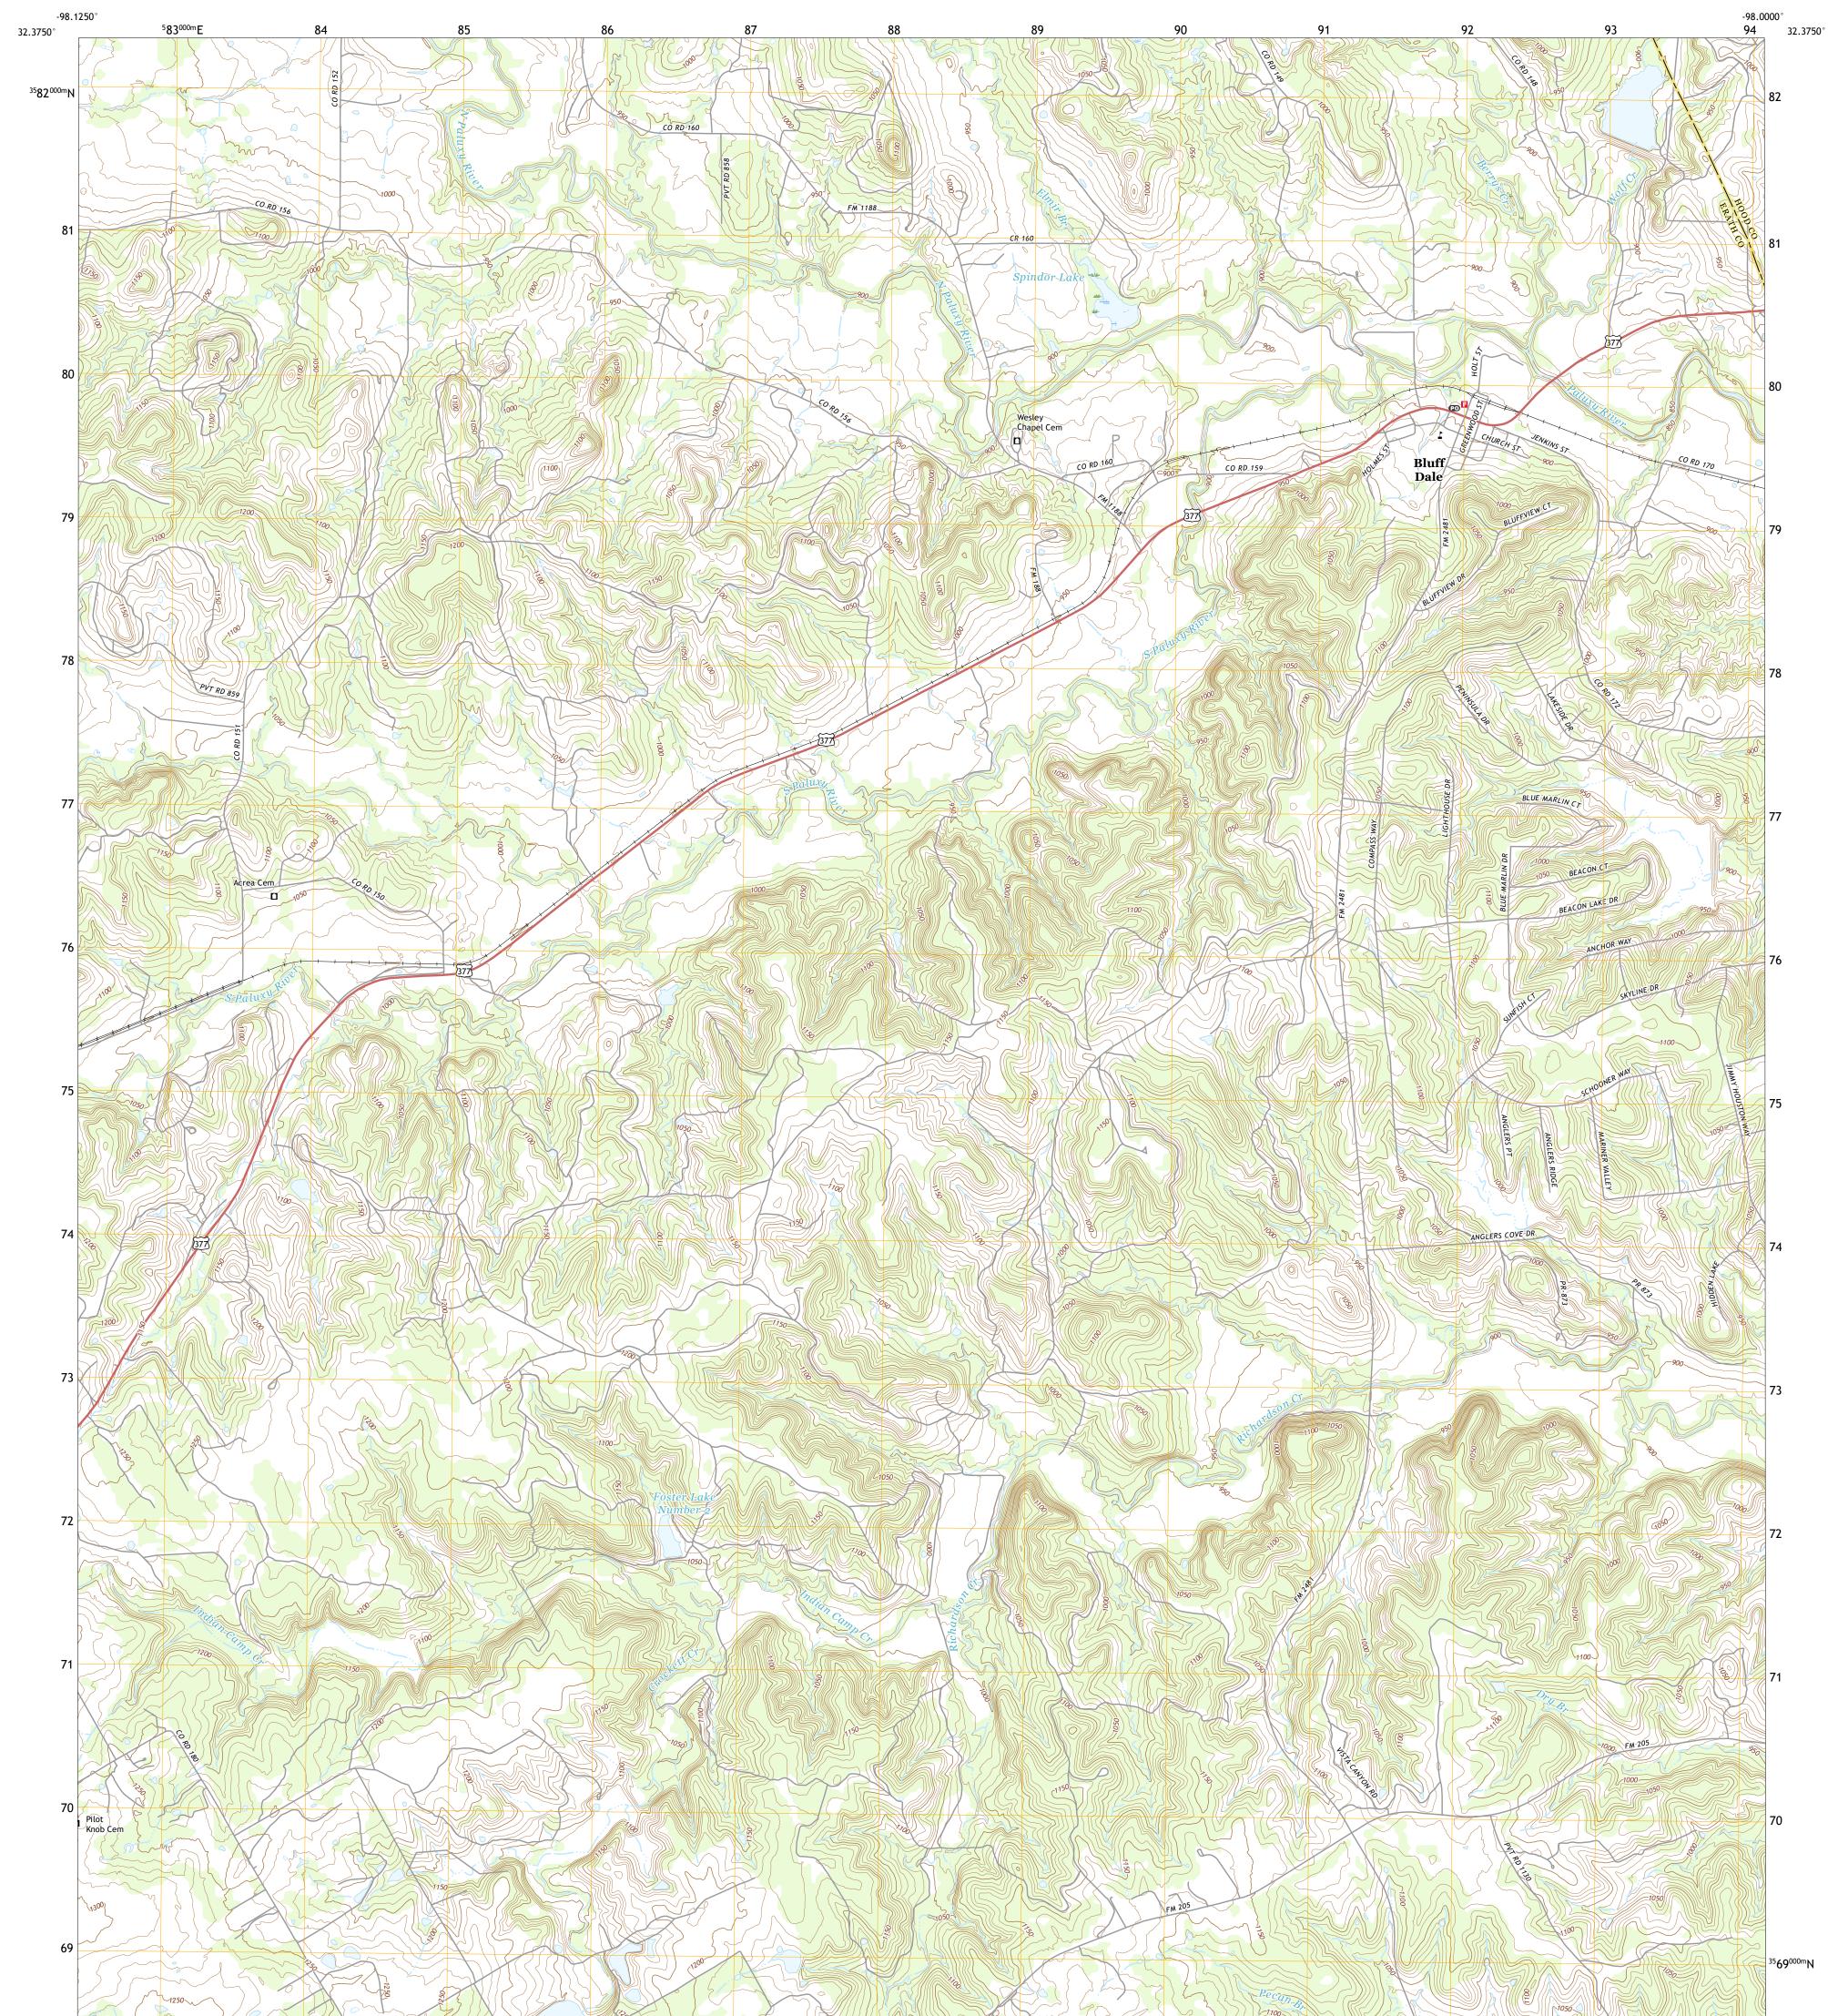

## U.S. DEPARTMENT OF THE INTERIOR U.S. GEOLOGICAL SURVEY

BLUFF DALE QUADRANGLE TEXAS 7.5-MINUTE SERIES

**Produced by the United States Geological Survey** North American Datum of 1983 (NAD83) World Geodetic System of 1984 (WGS84). Projection and 1 000-meter grid:Universal Transverse Mercator, Zone 14S This map is not a legal document. Boundaries may be generalized for this map scale. Private lands within government reservations may not be shown. Obtain permission before entering private lands.

Imagery.... Roads..... Names..... Wetlands... ..FWS National Wetlands Inventory Not Available

Local Connector \_\_\_\_\_

\_

State Route

Local Road

4WD