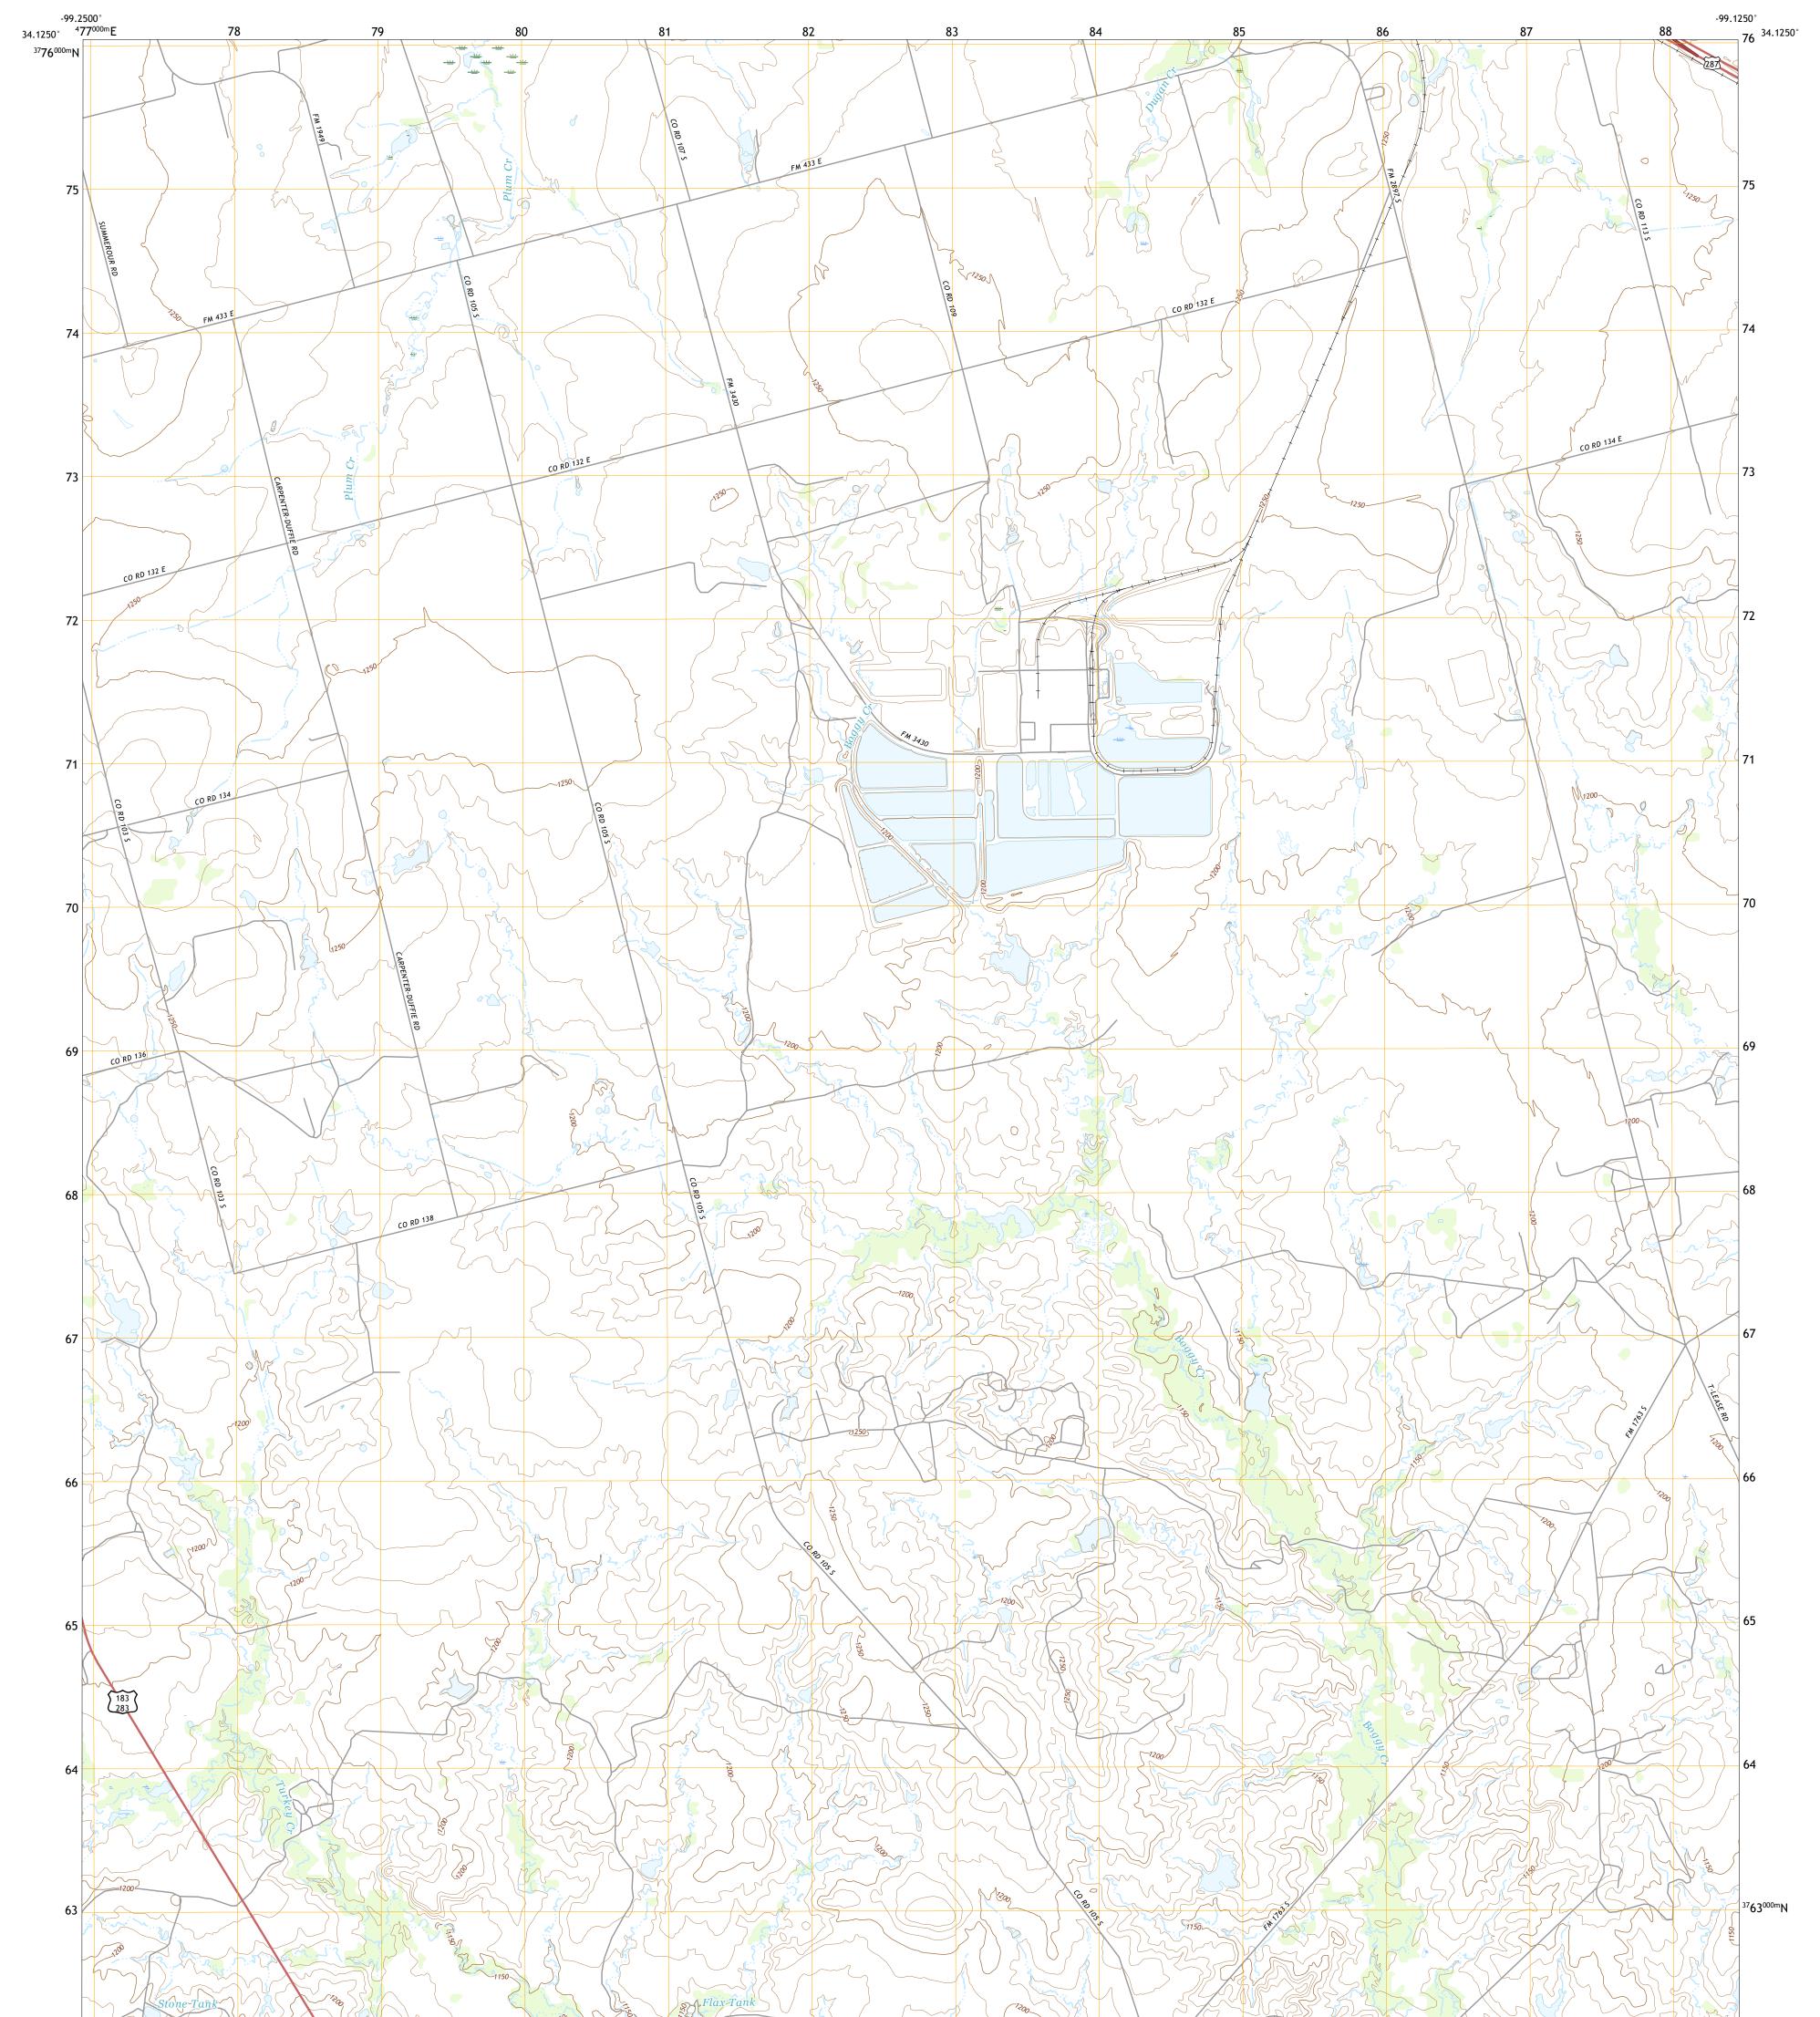

## U.S. DEPARTMENT OF THE INTERIOR U.S. GEOLOGICAL SURVEY

**Produced by the United States Geological Survey** North American Datum of 1983 (NAD83) World Geodetic System of 1984 (WGS84). Projection and 1 000-meter grid:Universal Transverse Mercator, Zone 14S This map is not a legal document. Boundaries may be generalized for this map scale. Private lands within government reservations may not be shown. Obtain permission before entering private lands.

Imagery.... Roads..... Names..... Hydrography.... Contours..... Boundaries.....Multij ..FWS National Wetlands Inventory Not Available Wetlands....

0°67 2 MILS

BOGGY CREEK, TX

2022