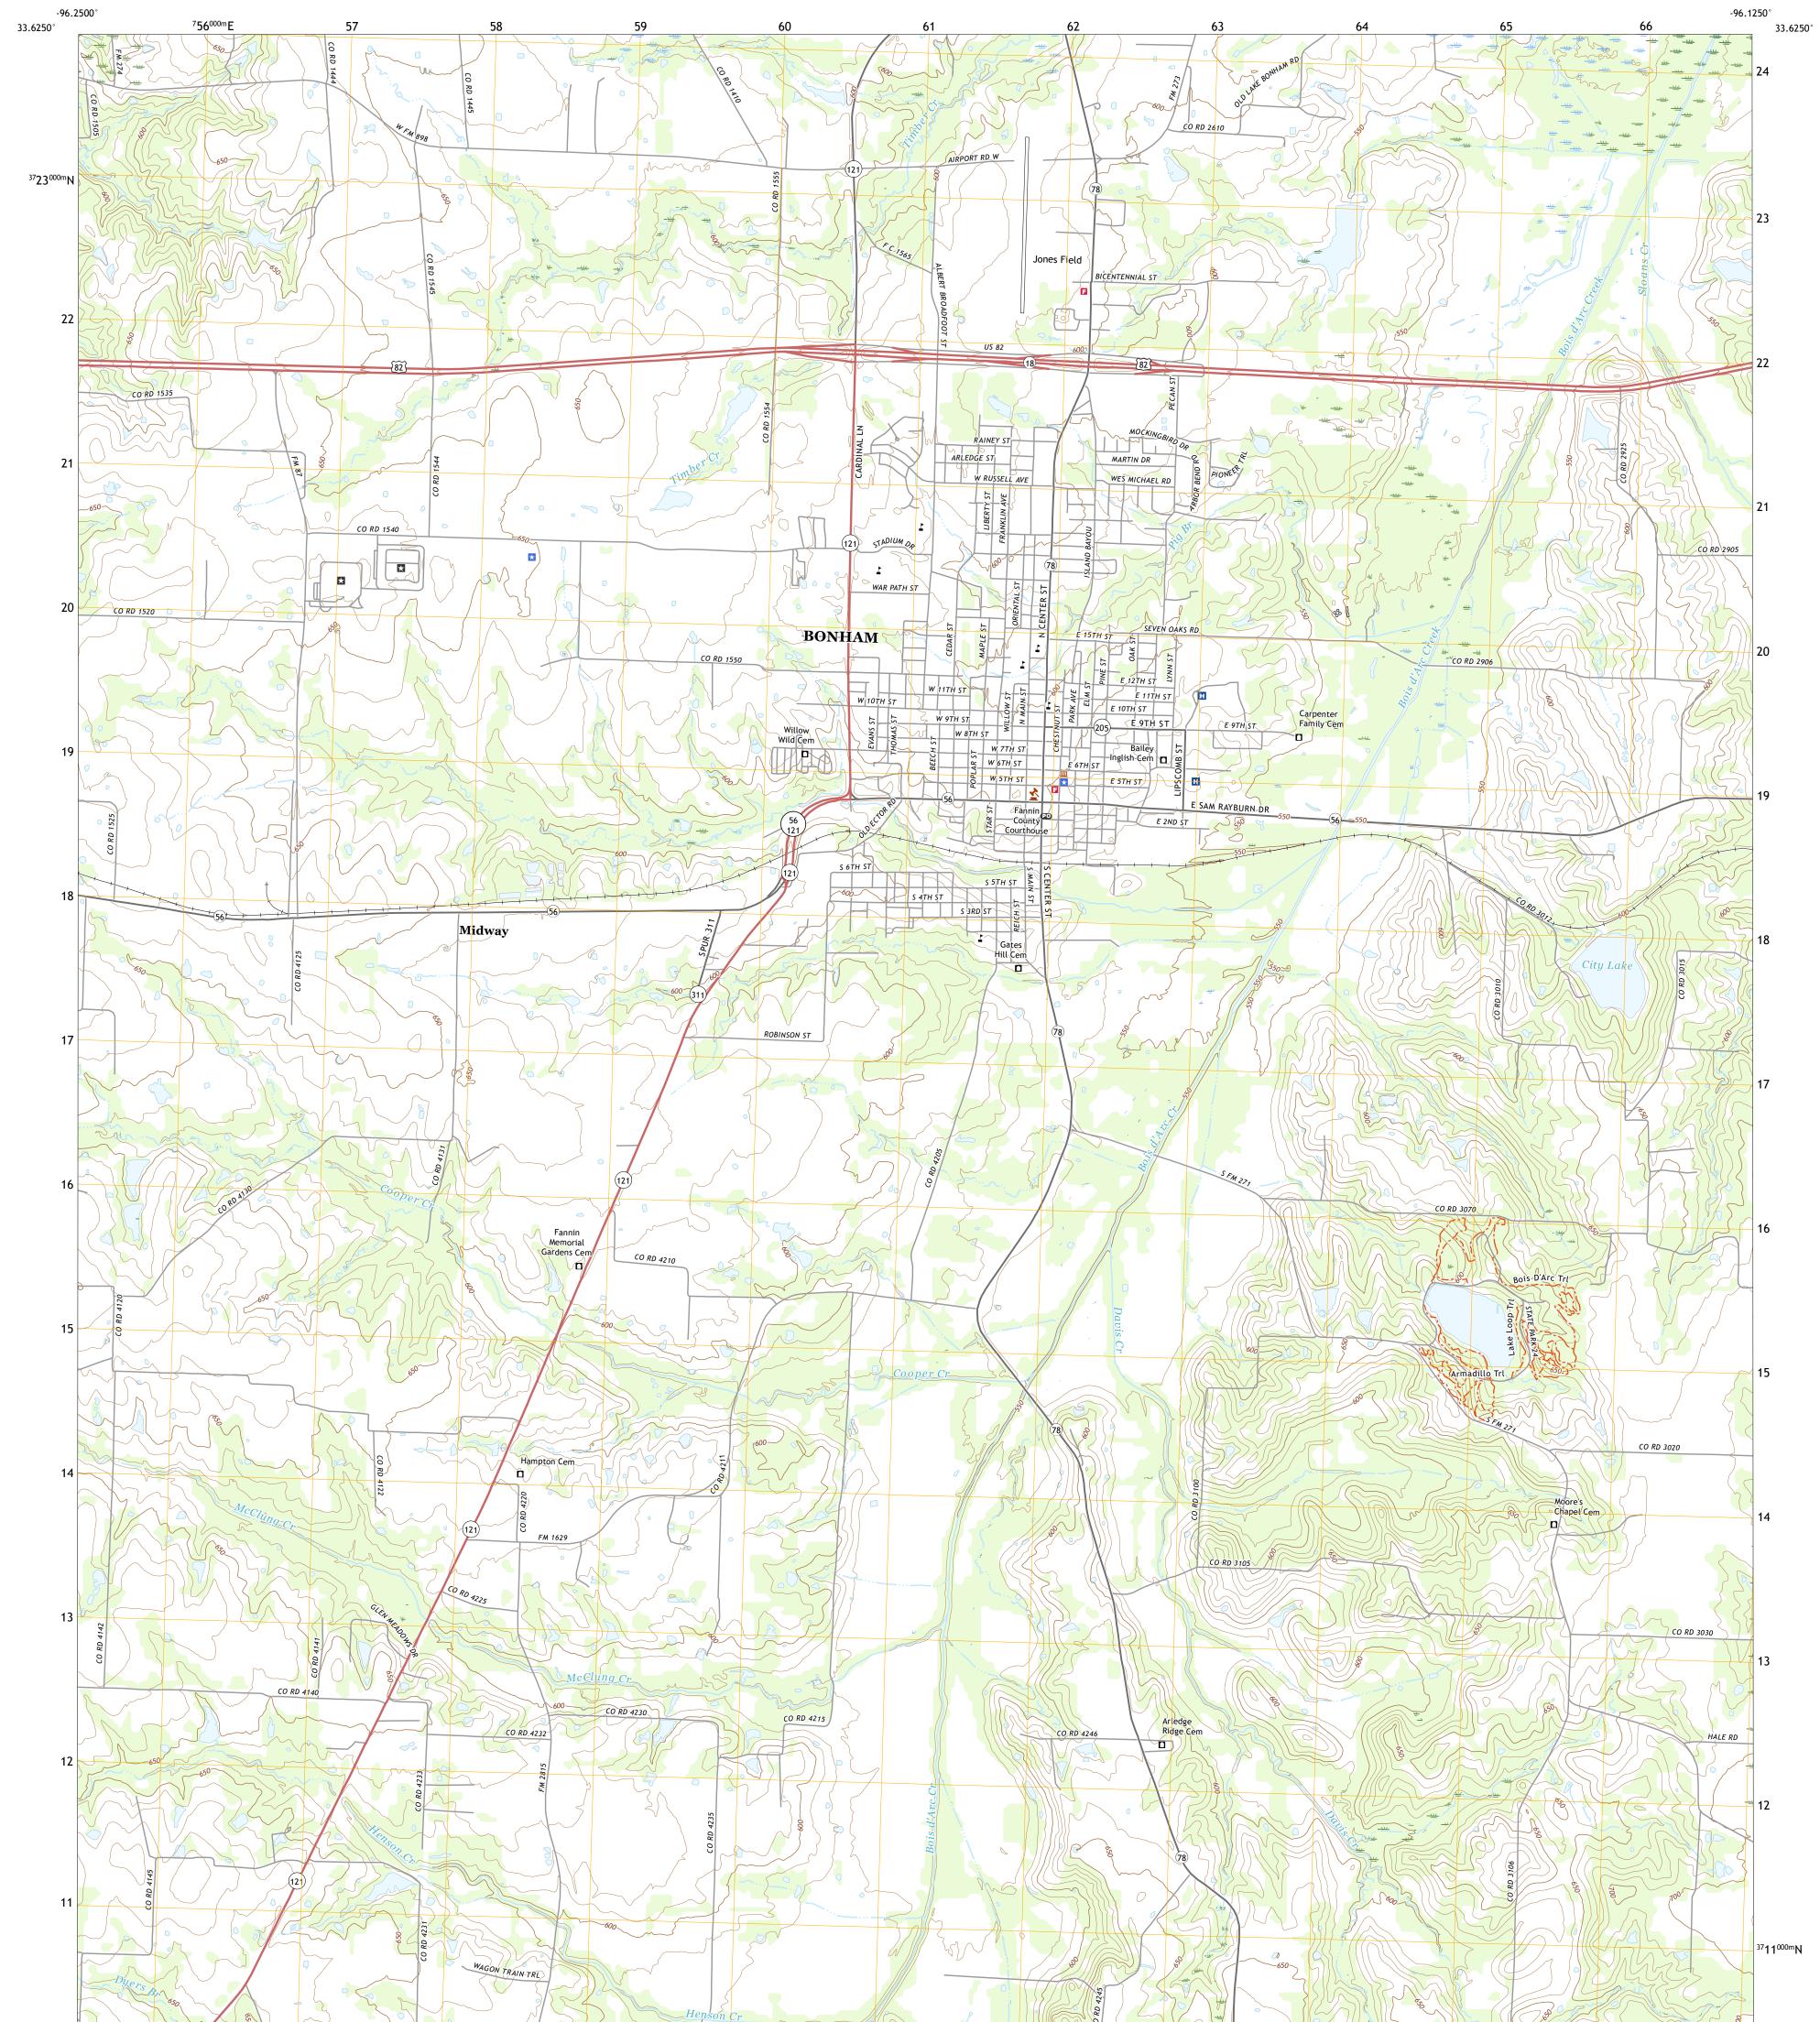

## U.S. DEPARTMENT OF THE INTERIOR U.S. GEOLOGICAL SURVEY









Produced by the United States Geological Survey North American Datum of 1983 (NAD83) World Geodetic System of 1984 (WGS84). Projection and 1 000-meter grid:Universal Transverse Mercator, Zone 145 This map is not a legal document. Boundaries may be generalized for this map scale. Private lands within government reservations may not be shown. Obtain permission before entering private lands.

Imagery......NAIP, September 2016 - November 2016Roads......U.S. Census Bureau, 2015 - 2018Names......GNIS, 1979 - 2022Hydrography.....National Hydrography Dataset, 2002 - 2018Contours.....National Elevation Dataset, 2019Boundaries....Multiple sources; see metadata file 2019 - 2021Wetlands.....FWS National Wetlands Inventory Not Available





BONHAM, TX

2022