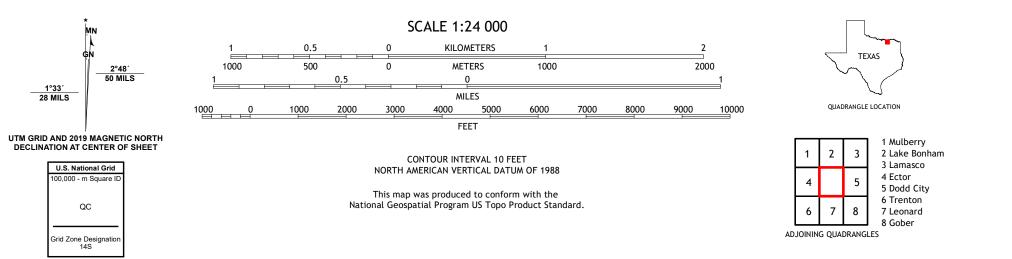

## U.S. DEPARTMENT OF THE INTERIOR U.S. GEOLOGICAL SURVEY

Produced by the United States Geological Survey North American Datum of 1983 (NAD83) World Geodetic System of 1984 (WGS84). Projection and 1 000-meter grid:Universal Transverse Mercator, Zone 145 This map is not a legal document. Boundaries may be generalized for this map scale. Private lands within government reservations may not be shown. Obtain permission before entering private lands.

Imagery......NAIP, September 2016 - November 2016Roads......U.S. Census Bureau, 2015 - 2018Names......GNIS, 1979 - 2022Hydrography.....National Hydrography Dataset, 2002 - 2018Contours.....National Elevation Dataset, 2019Boundaries....Multiple sources; see metadata file 2019 - 2021Wetlands.....FWS National Wetlands Inventory Not Available