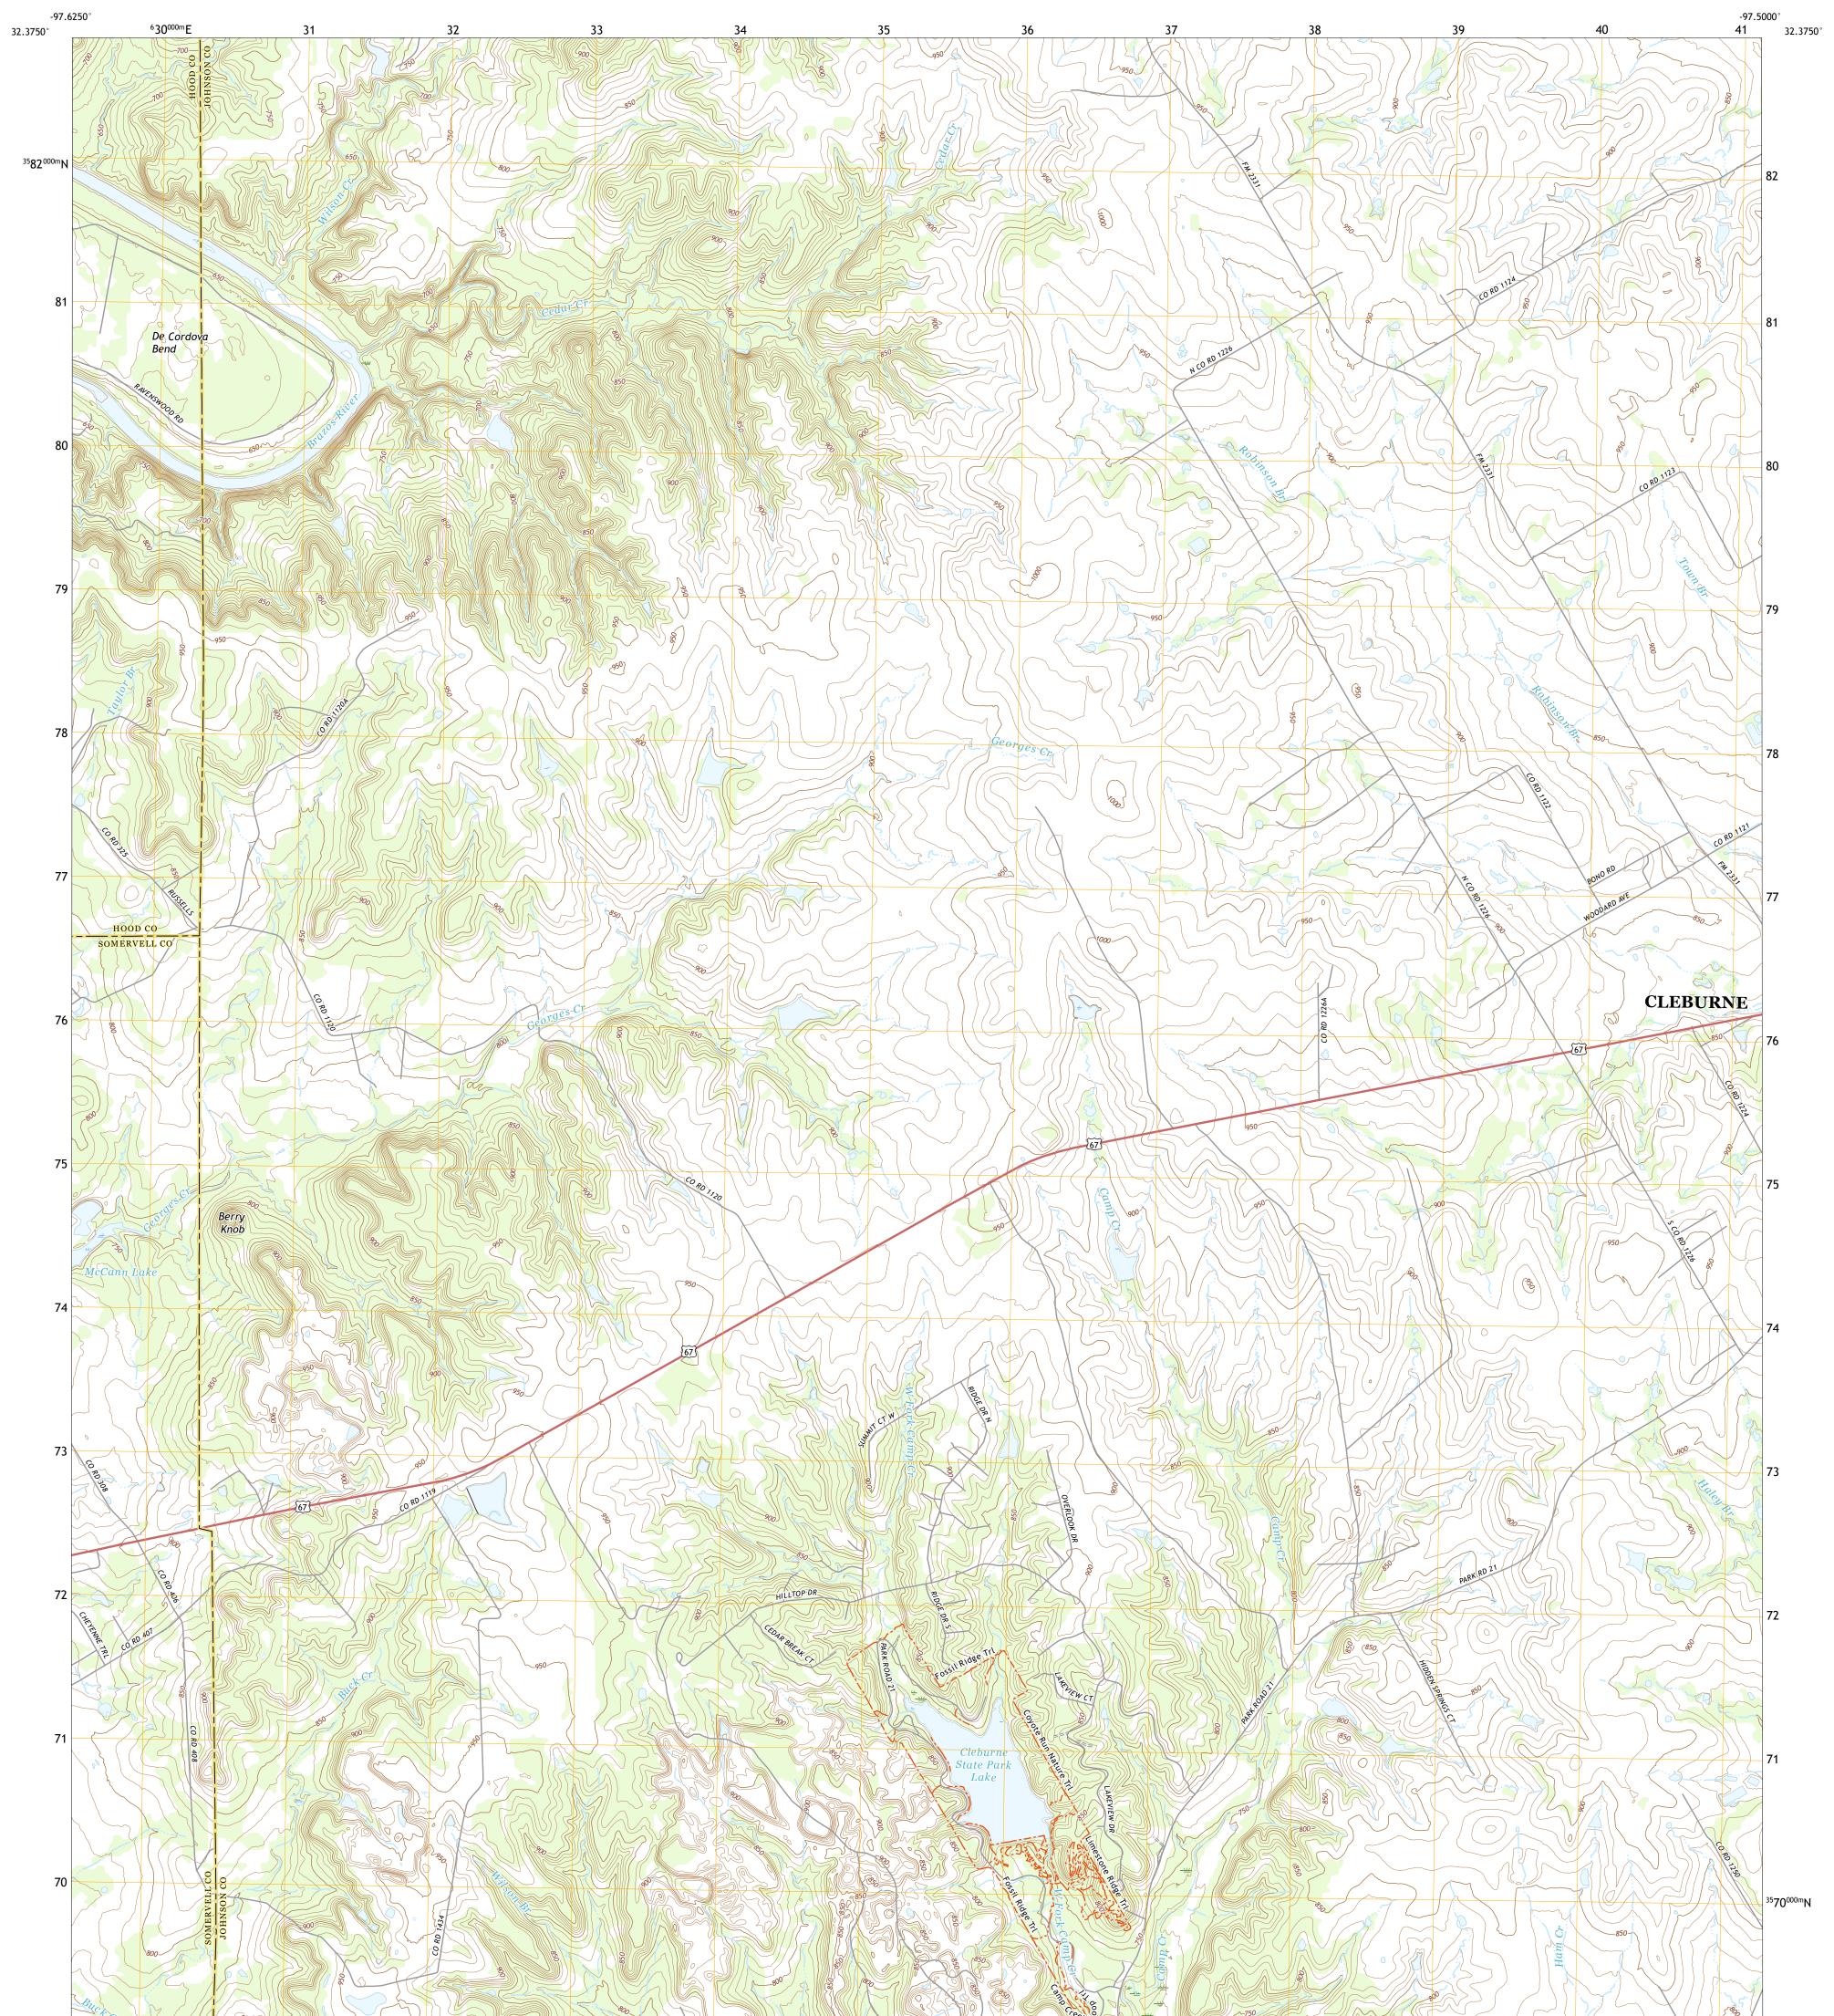

## U.S. DEPARTMENT OF THE INTERIOR U.S. GEOLOGICAL SURVEY

BONO QUADRANGLE TEXAS 7.5-MINUTE SERIES

**Produced by the United States Geological Survey** North American Datum of 1983 (NAD83) World Geodetic System of 1984 (WGS84). Projection and 1 000-meter grid:Universal Transverse Mercator, Zone 14S This map is not a legal document. Boundaries may be generalized for this map scale. Private lands within government reservations may not be shown. Obtain permission before entering private lands.

Imagery.... Roads..... Names..... Hydrography..... Contours.....Boundaries.....Mu Wetlands... ..FWS National Wetlands Inventory Not Available

0°46´ 14 MILS

BONO, TX

2022