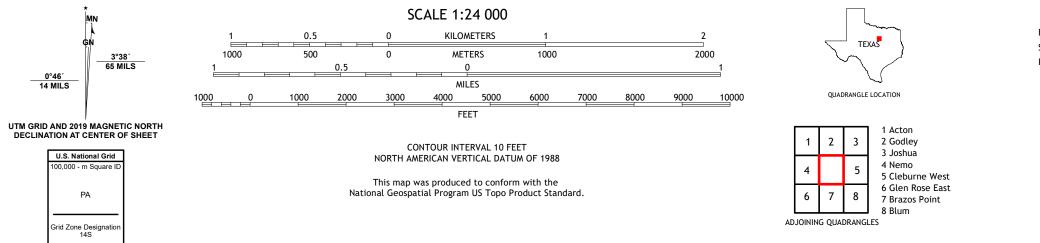

## U.S. DEPARTMENT OF THE INTERIOR U.S. GEOLOGICAL SURVEY

BONO QUADRANGLE TEXAS 7.5-MINUTE SERIES

**Produced by the United States Geological Survey** North American Datum of 1983 (NAD83) World Geodetic System of 1984 (WGS84). Projection and 1 000-meter grid:Universal Transverse Mercator, Zone 14S This map is not a legal document. Boundaries may be generalized for this map scale. Private lands within government reservations may not be shown. Obtain permission before entering private lands.