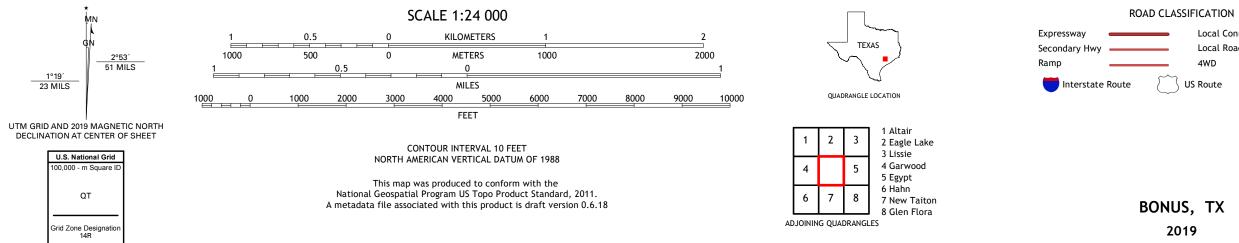

## U.S. DEPARTMENT OF THE INTERIOR U.S. GEOLOGICAL SURVEY

Local Connector

\_\_\_\_

State Route

Local Road

4WD

US Route

2019

\_\_\_\_\_

\_\_\_\_\_

Produced by the United States Geological Survey North American Datum of 1983 (NAD83) World Geodetic System of 1984 (WGS84). Projection and 1 000-meter grid:Universal Transverse Mercator, Zone 14R This map is not a legal document. Boundaries may be generalized for this map scale. Private lands within government reservations may not be shown. Obtain permission before entering private lands.