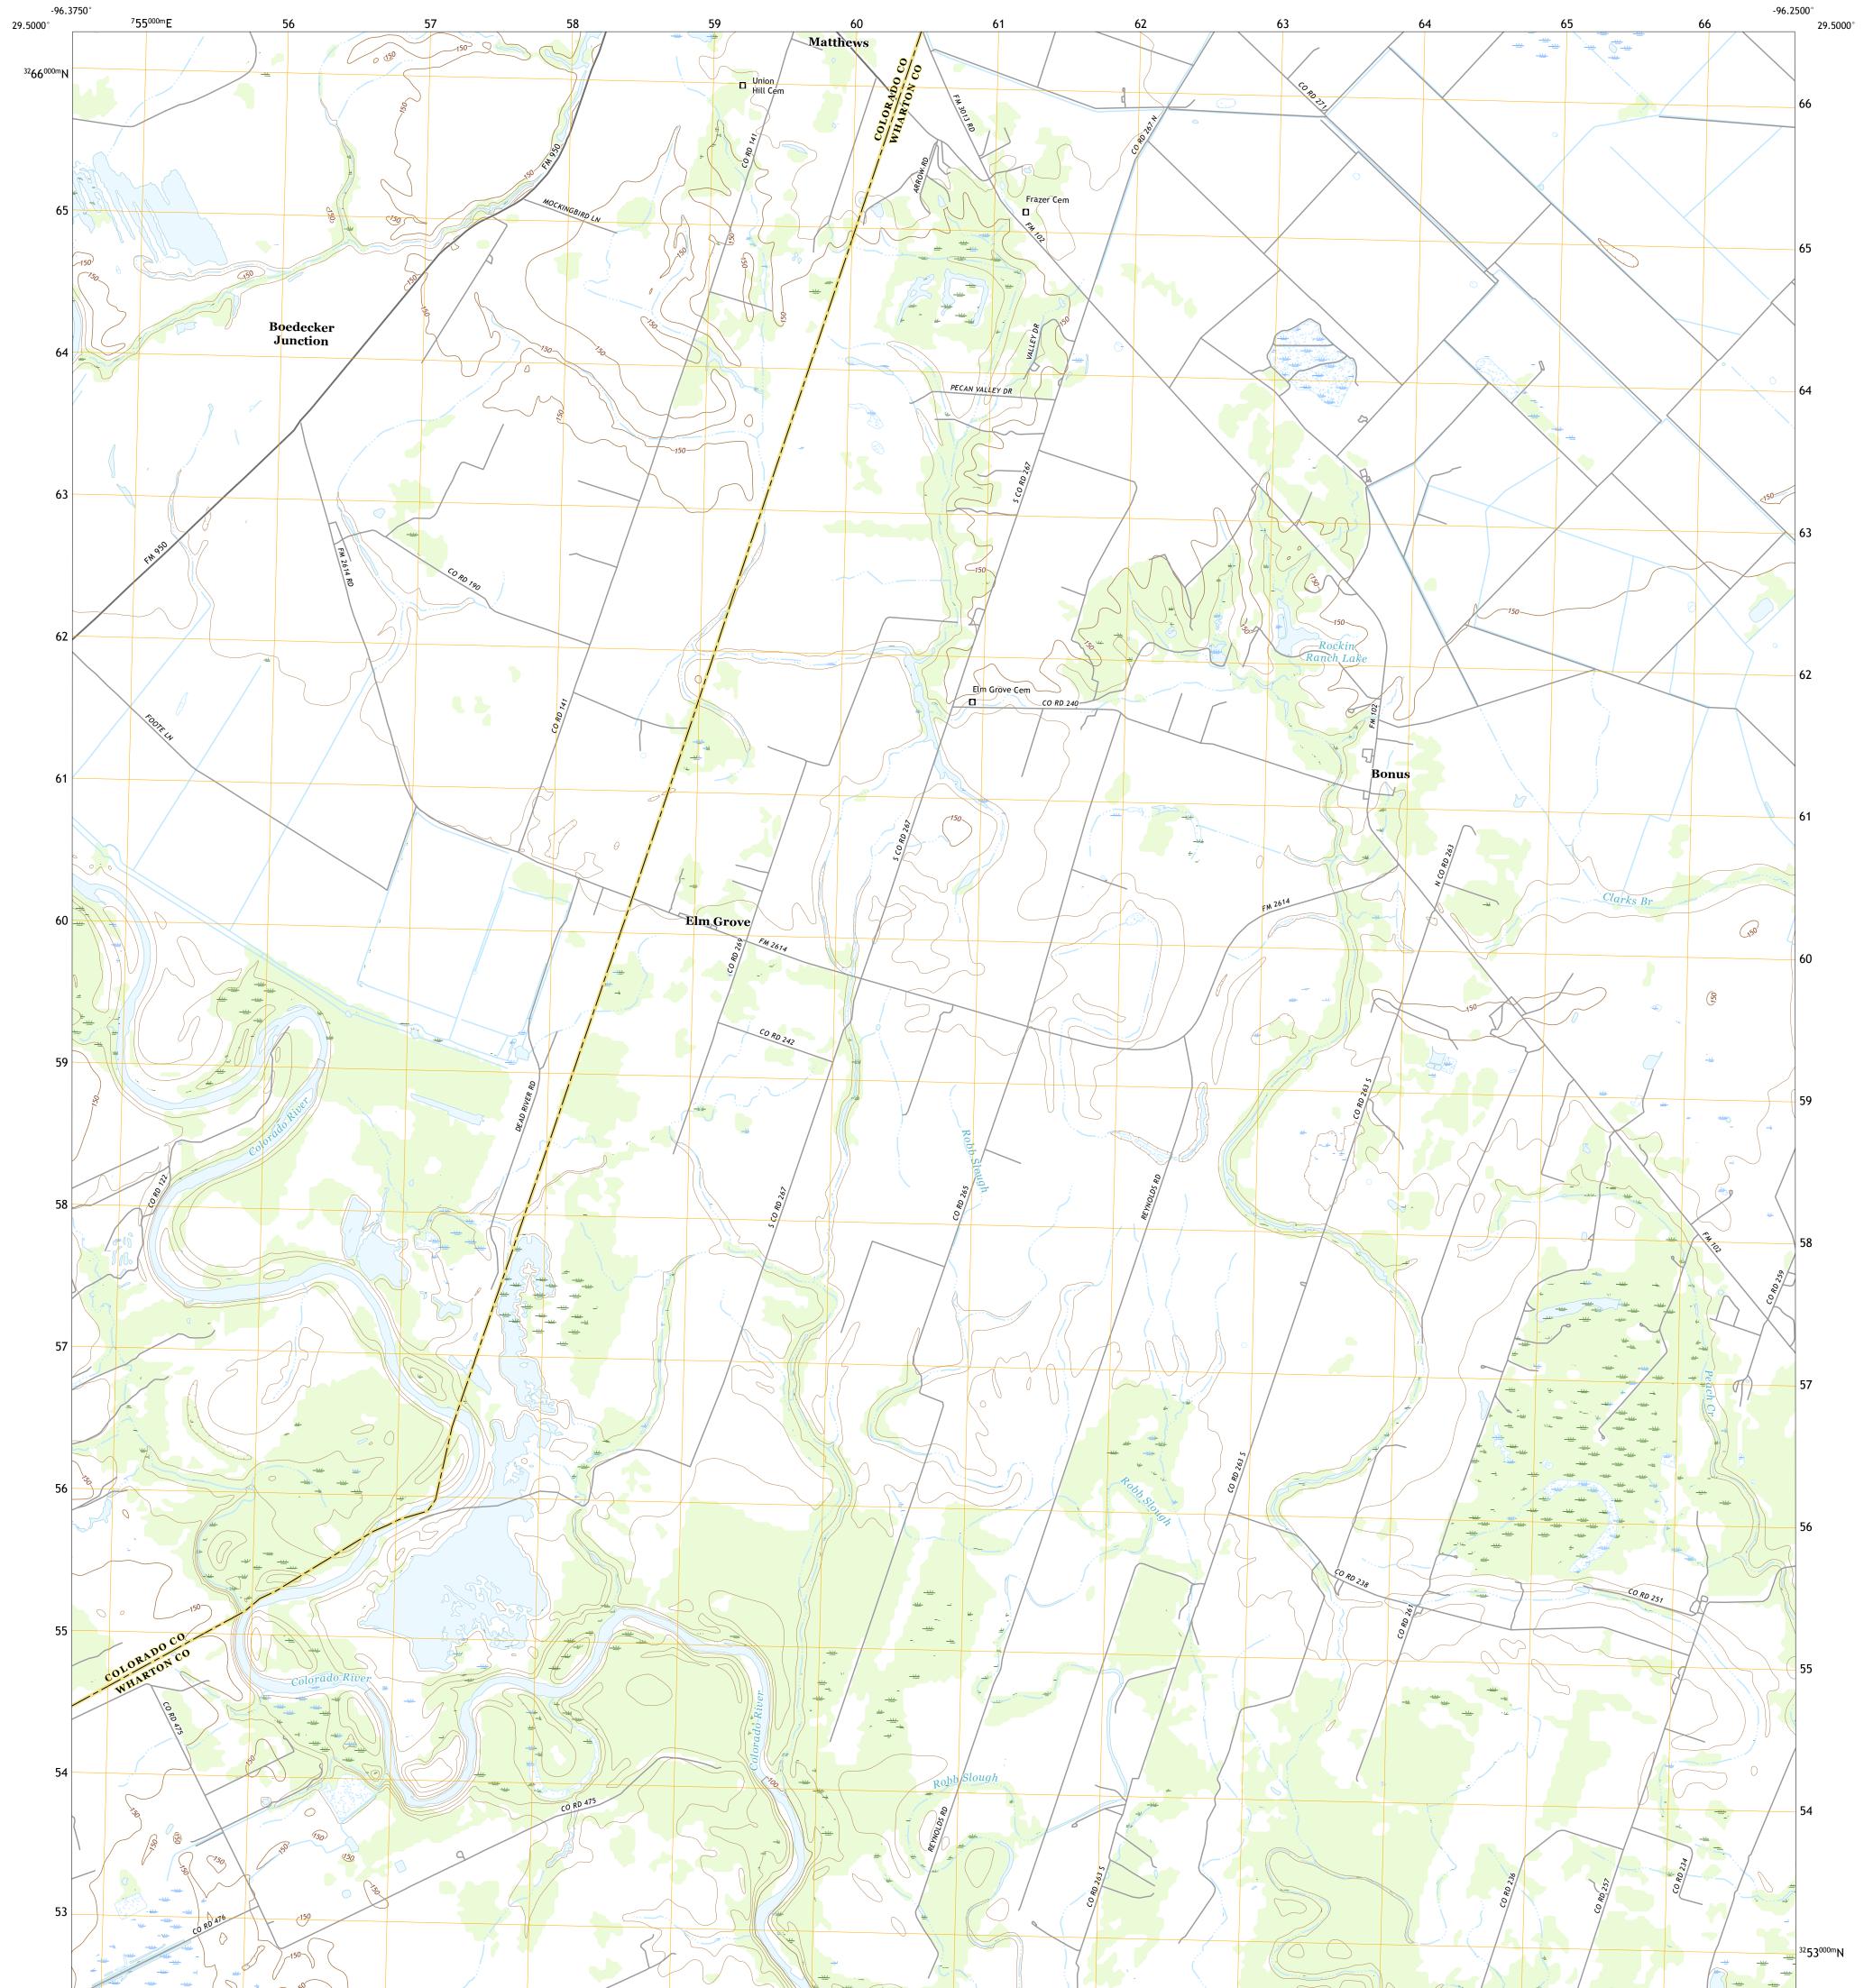

## U.S. DEPARTMENT OF THE INTERIOR U.S. GEOLOGICAL SURVEY

Local Connector

\_\_\_\_

State Route

Local Road

4WD

US Route

2019

\_\_\_\_\_

\_\_\_\_\_

Produced by the United States Geological Survey North American Datum of 1983 (NAD83) World Geodetic System of 1984 (WGS84). Projection and 1 000-meter grid:Universal Transverse Mercator, Zone 14R This map is not a legal document. Boundaries may be generalized for this map scale. Private lands within government reservations may not be shown. Obtain permission before entering private lands.

.....NAIP, September 2016 - November 2016 U.S. Census Bureau, 2015 ......GNIS, 1979 ......National Hydrography Dataset, 2003 - 2018 .....National Elevation Dataset, 2008 .....Multiple sources; see metadata file 2016 - 2017 Imagery.... Roads..... Names..... Hydrography..... Contours.... Boundaries.... ..FWS National Wetlands 1992 Wetlands... Inventory