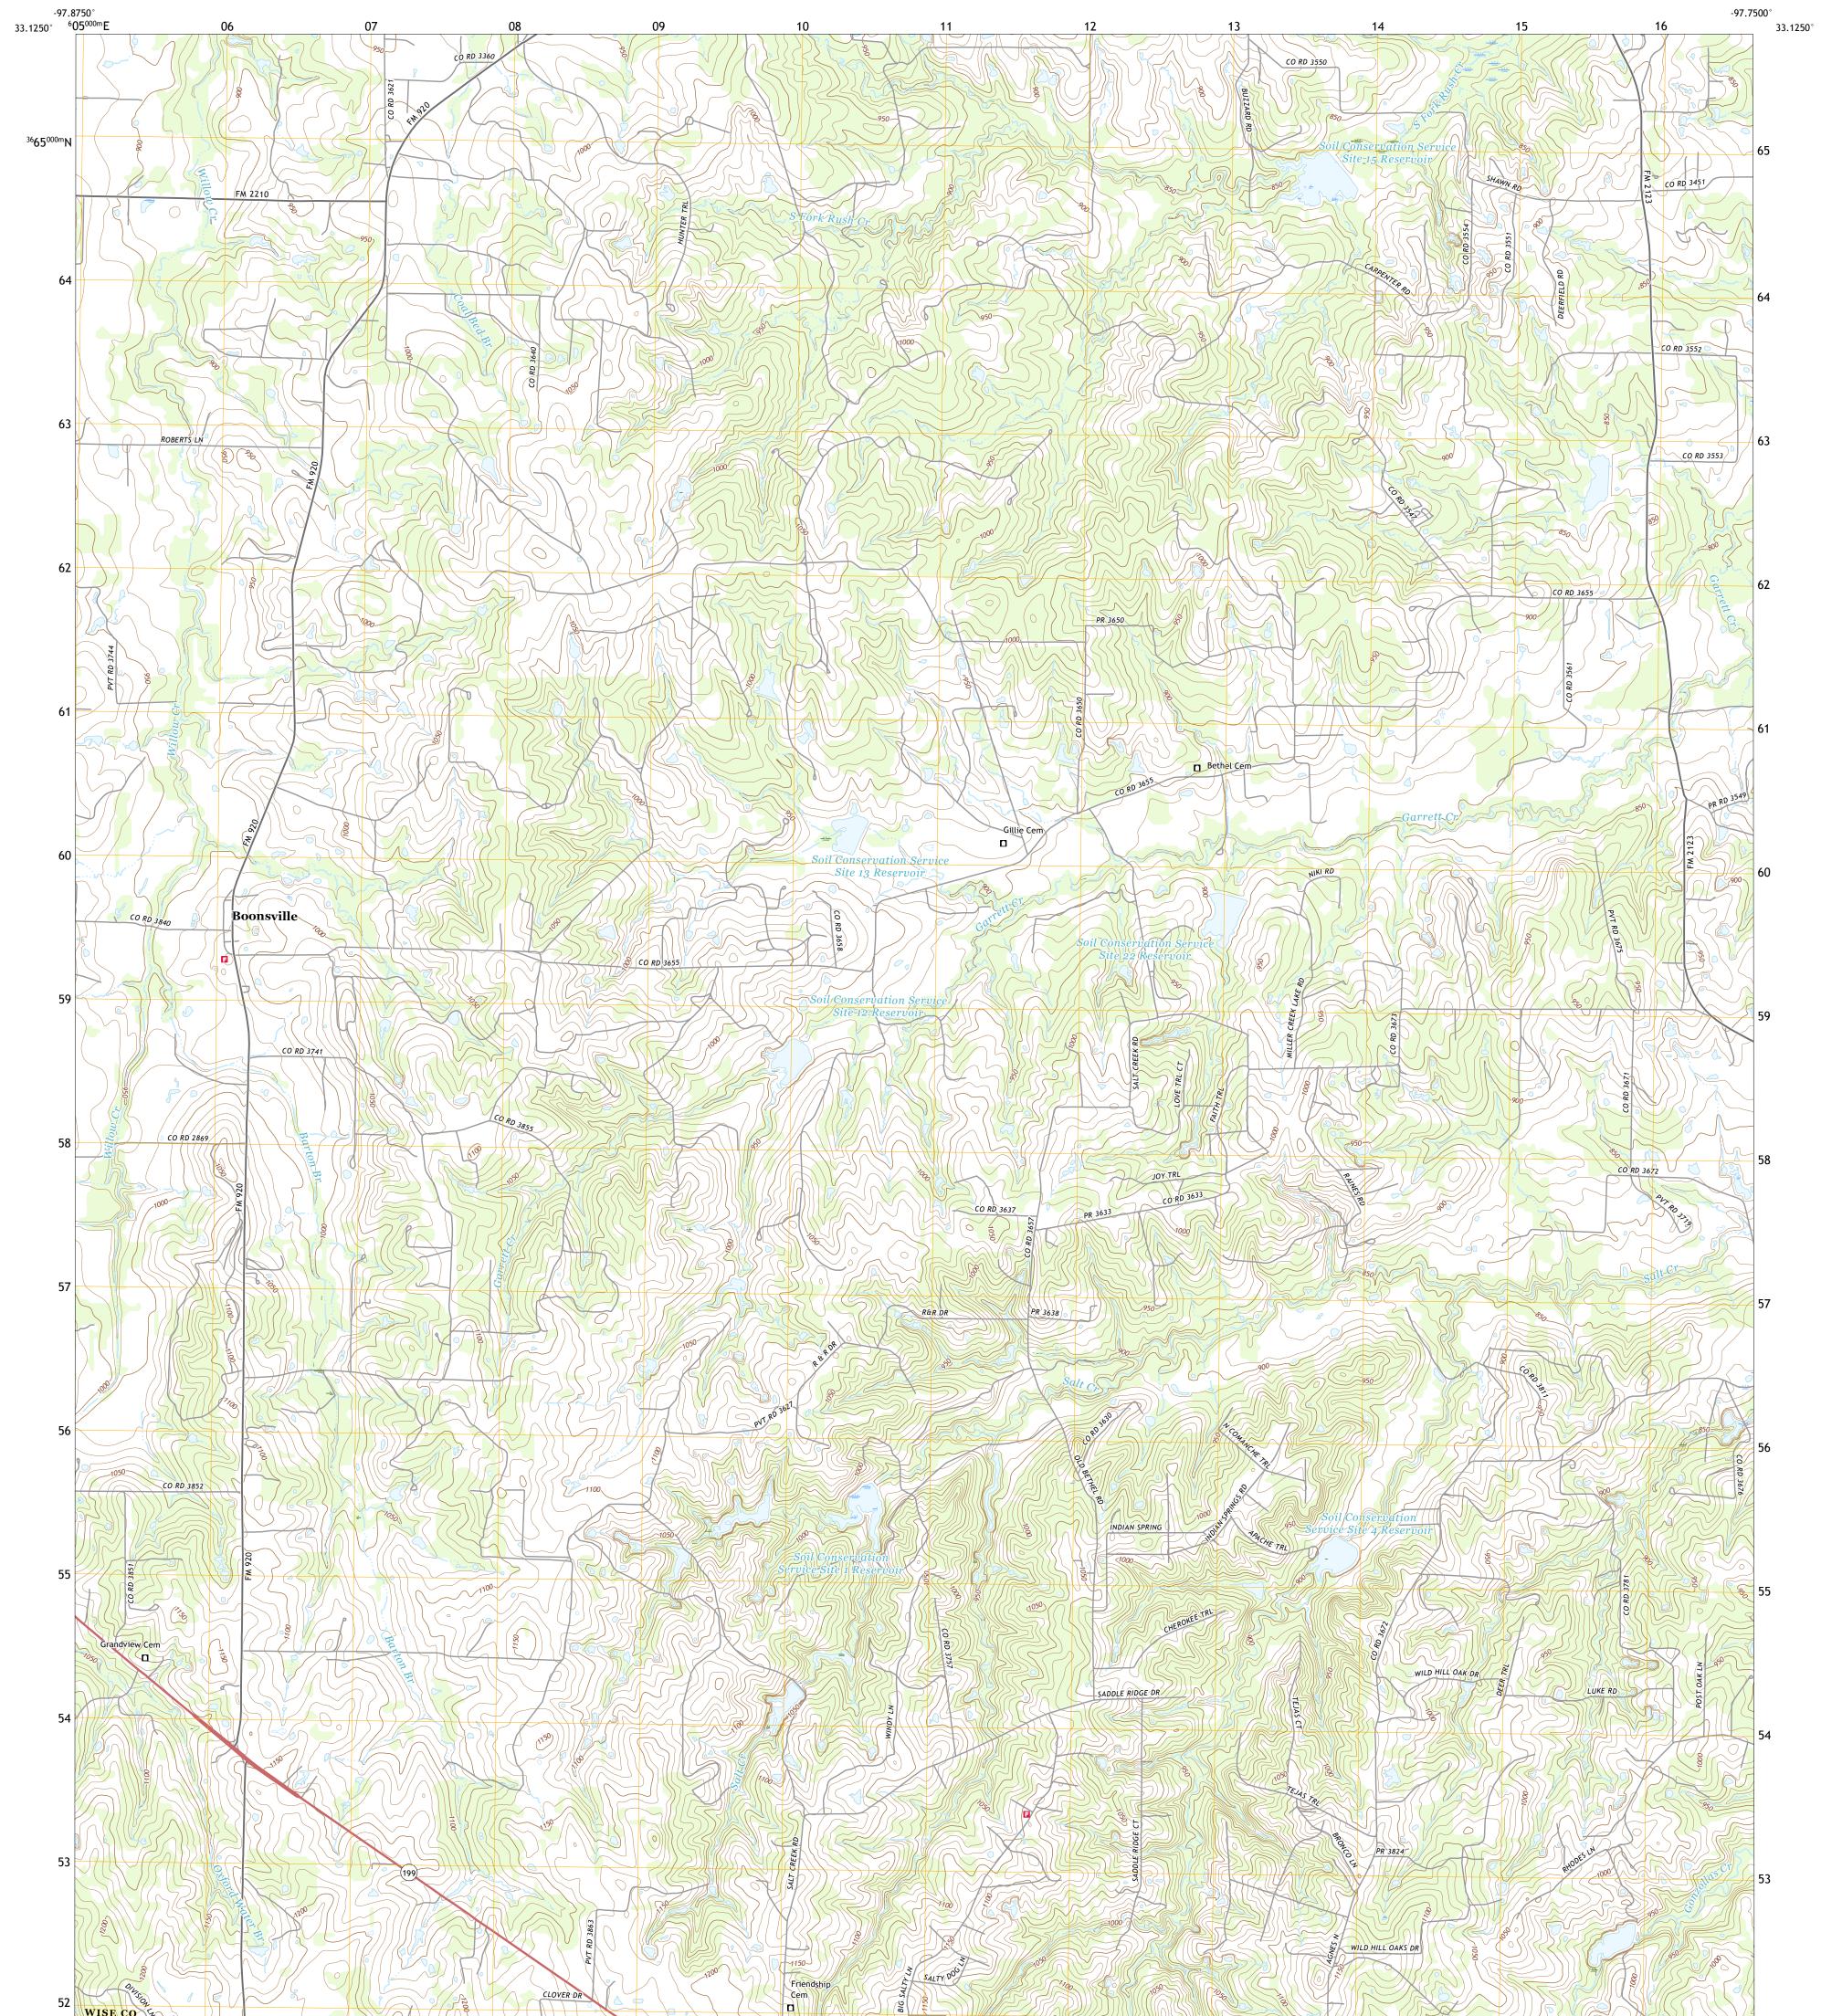

## U.S. DEPARTMENT OF THE INTERIOR U.S. GEOLOGICAL SURVEY

BOONSVILLE QUADRANGLE TEXAS 7.5-MINUTE SERIES

Produced by the United States Geological Survey North American Datum of 1983 (NAD83) World Geodetic System of 1984 (WGS84). Projection and 1 000-meter grid:Universal Transverse Mercator, Zone 14S This map is not a legal document. Boundaries may be generalized for this map scale. Private lands within government reservations may not be shown. Obtain permission before entering private lands.

.....NAIP, September 2016 - November 2016 U.S. Census Bureau, 2015 - 2018 ......GNIS, 1979 - 2000 .....National Hydrography Dataset, 2000 - 2018 .....National Elevation Dataset, 2002 - 2004 .....Multiple sources; see metadata file 2016 - 2017 Imagery.... Roads..... Names..... Hydrography..... Contours.... Boundaries... Wetlands... ..FWS National 1981 Wetlands Inventory