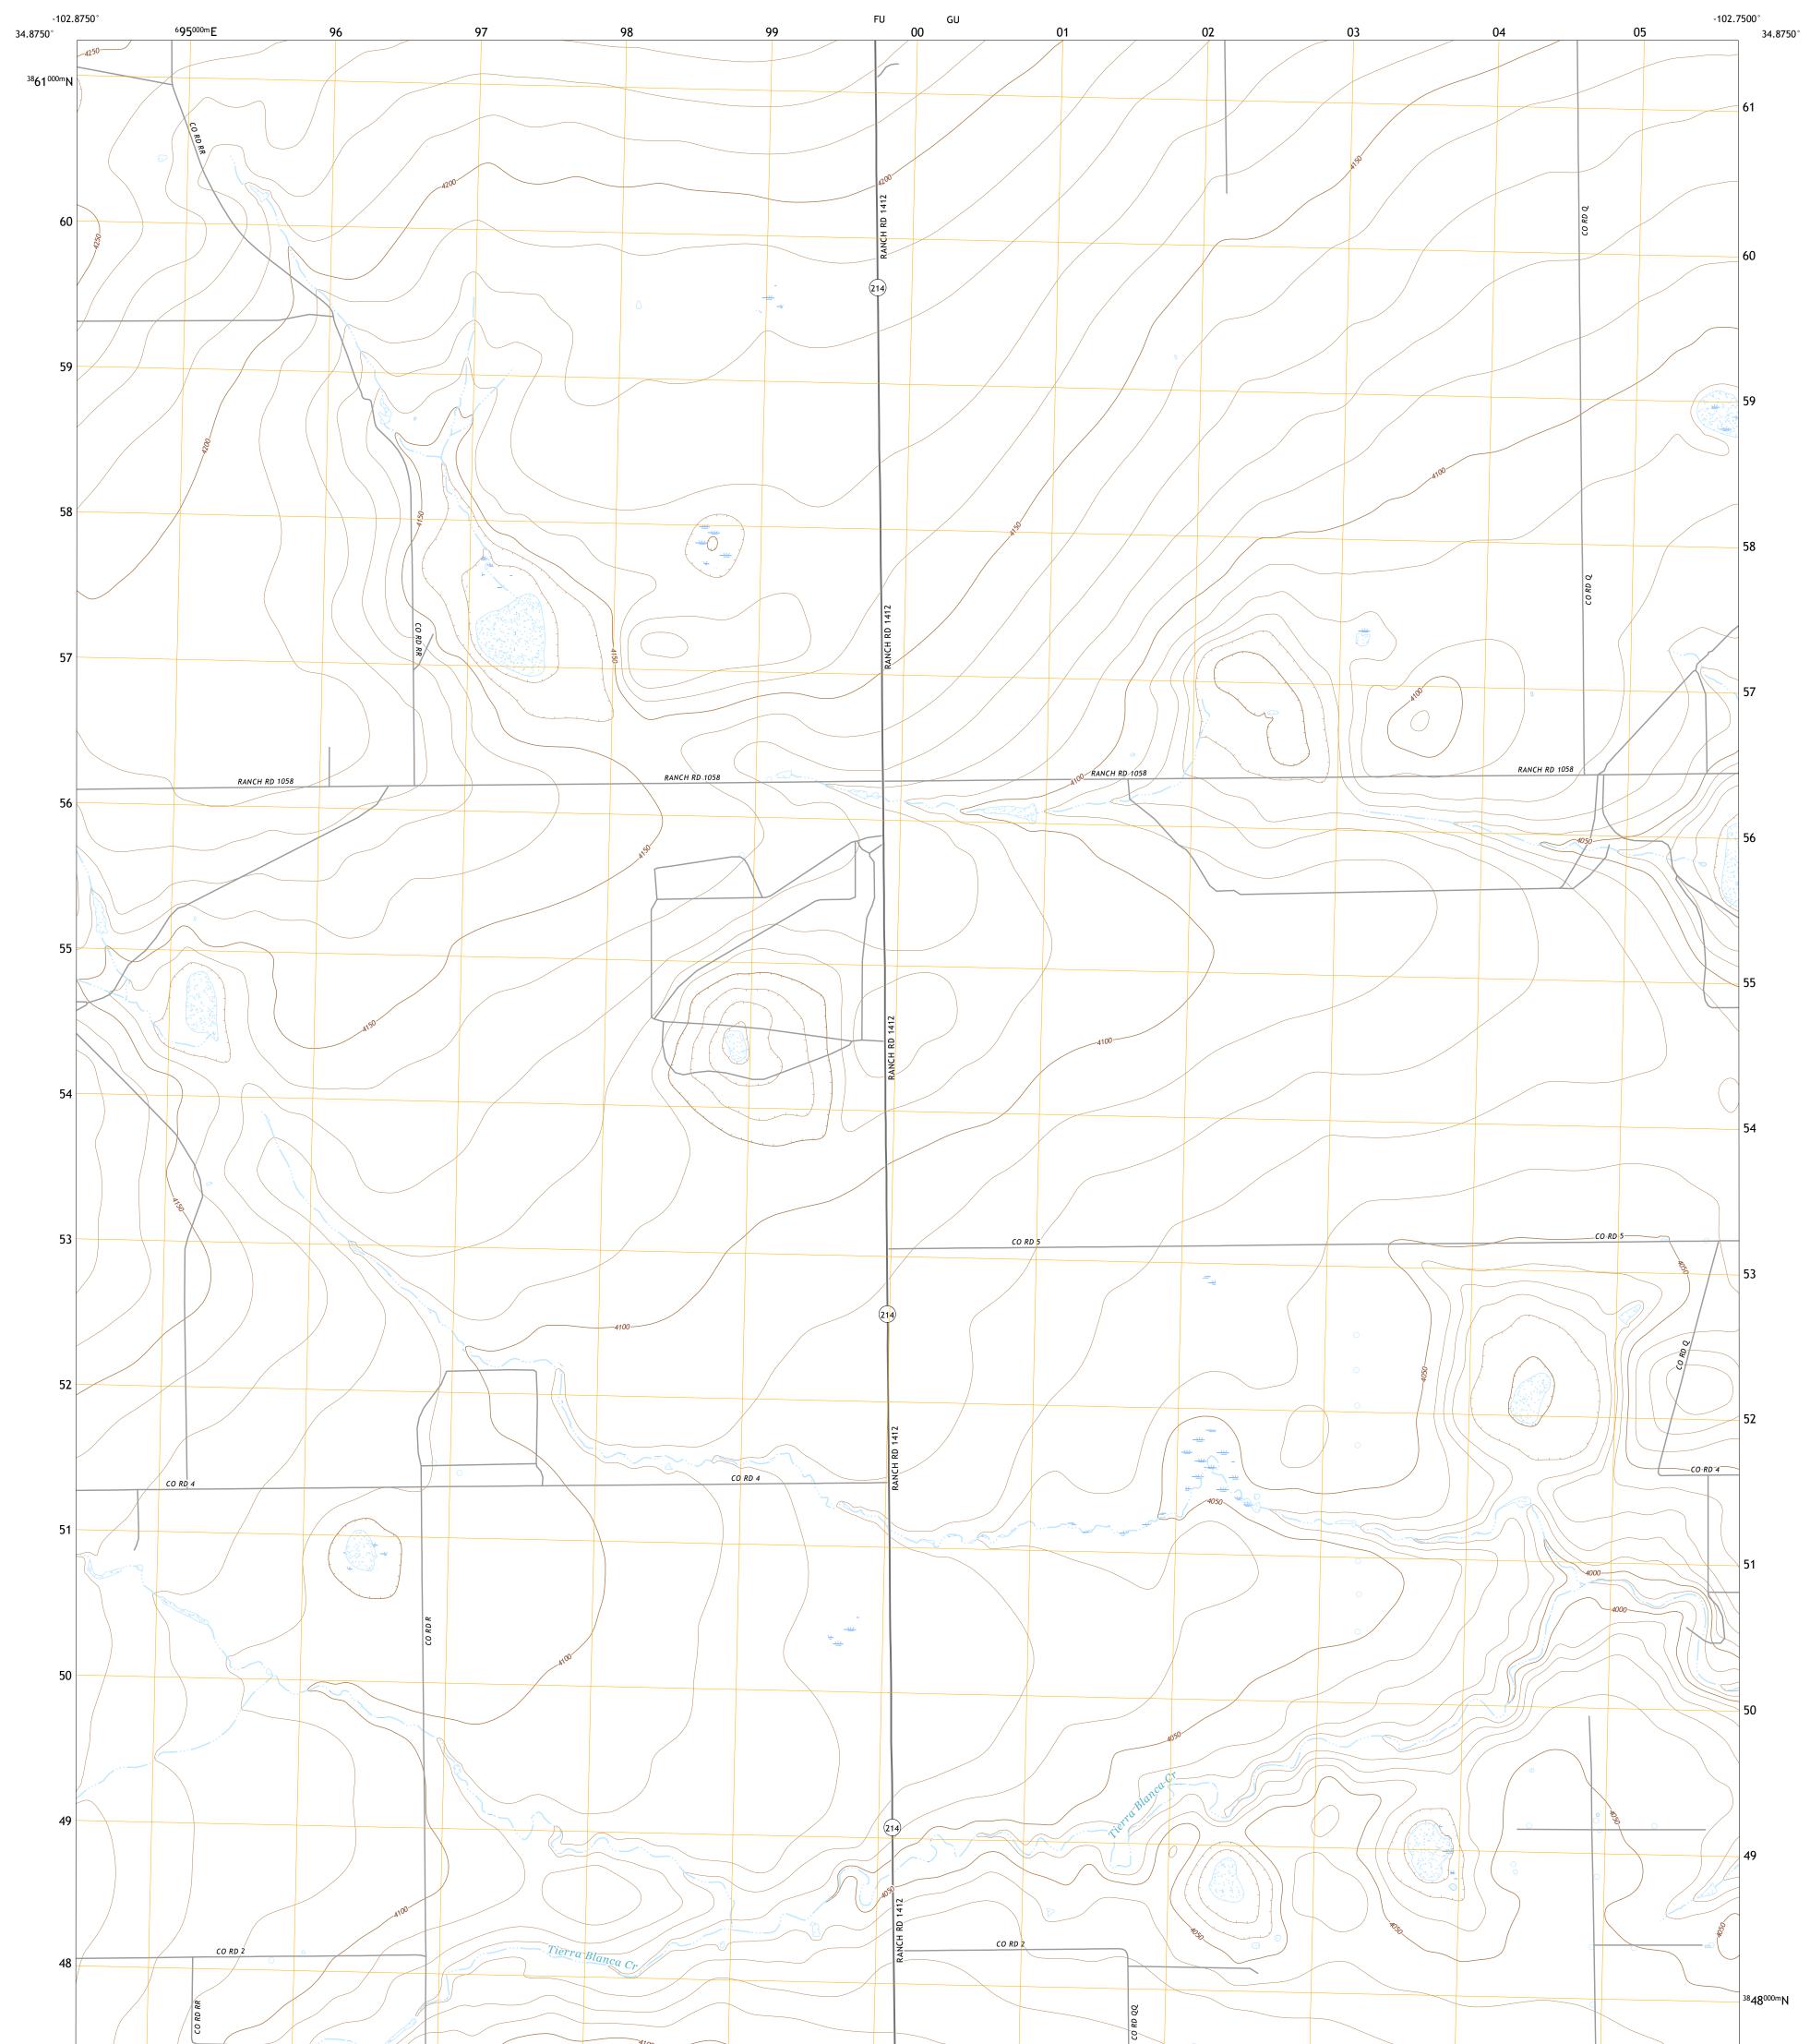

## U.S. DEPARTMENT OF THE INTERIOR U.S. GEOLOGICAL SURVEY

Produced by the United States Geological Survey North American Datum of 1983 (NAD83) World Geodetic System of 1984 (WGS84). Projection and 1 000-meter grid:Universal Transverse Mercator, Zone 135 This map is not a legal document. Boundaries may be generalized for this map scale. Private lands within government reservations may not be shown. Obtain permission before entering private lands.

......NAIP, August 2016 - November 2016 U.S. Census Bureau, 2015 - 2018 .....GNIS, Not Available Imagery... Roads..... Names..... .....National Hydrography Dataset, 2004 - 2018 .....National Elevation Dataset, 2007 ....Multiple sources; see metadata file 2016 - 2017 Hydrography...... Contours..... Boundaries... ..FWS National Wetlands Inventory 2003 - 2005 Wetlands...