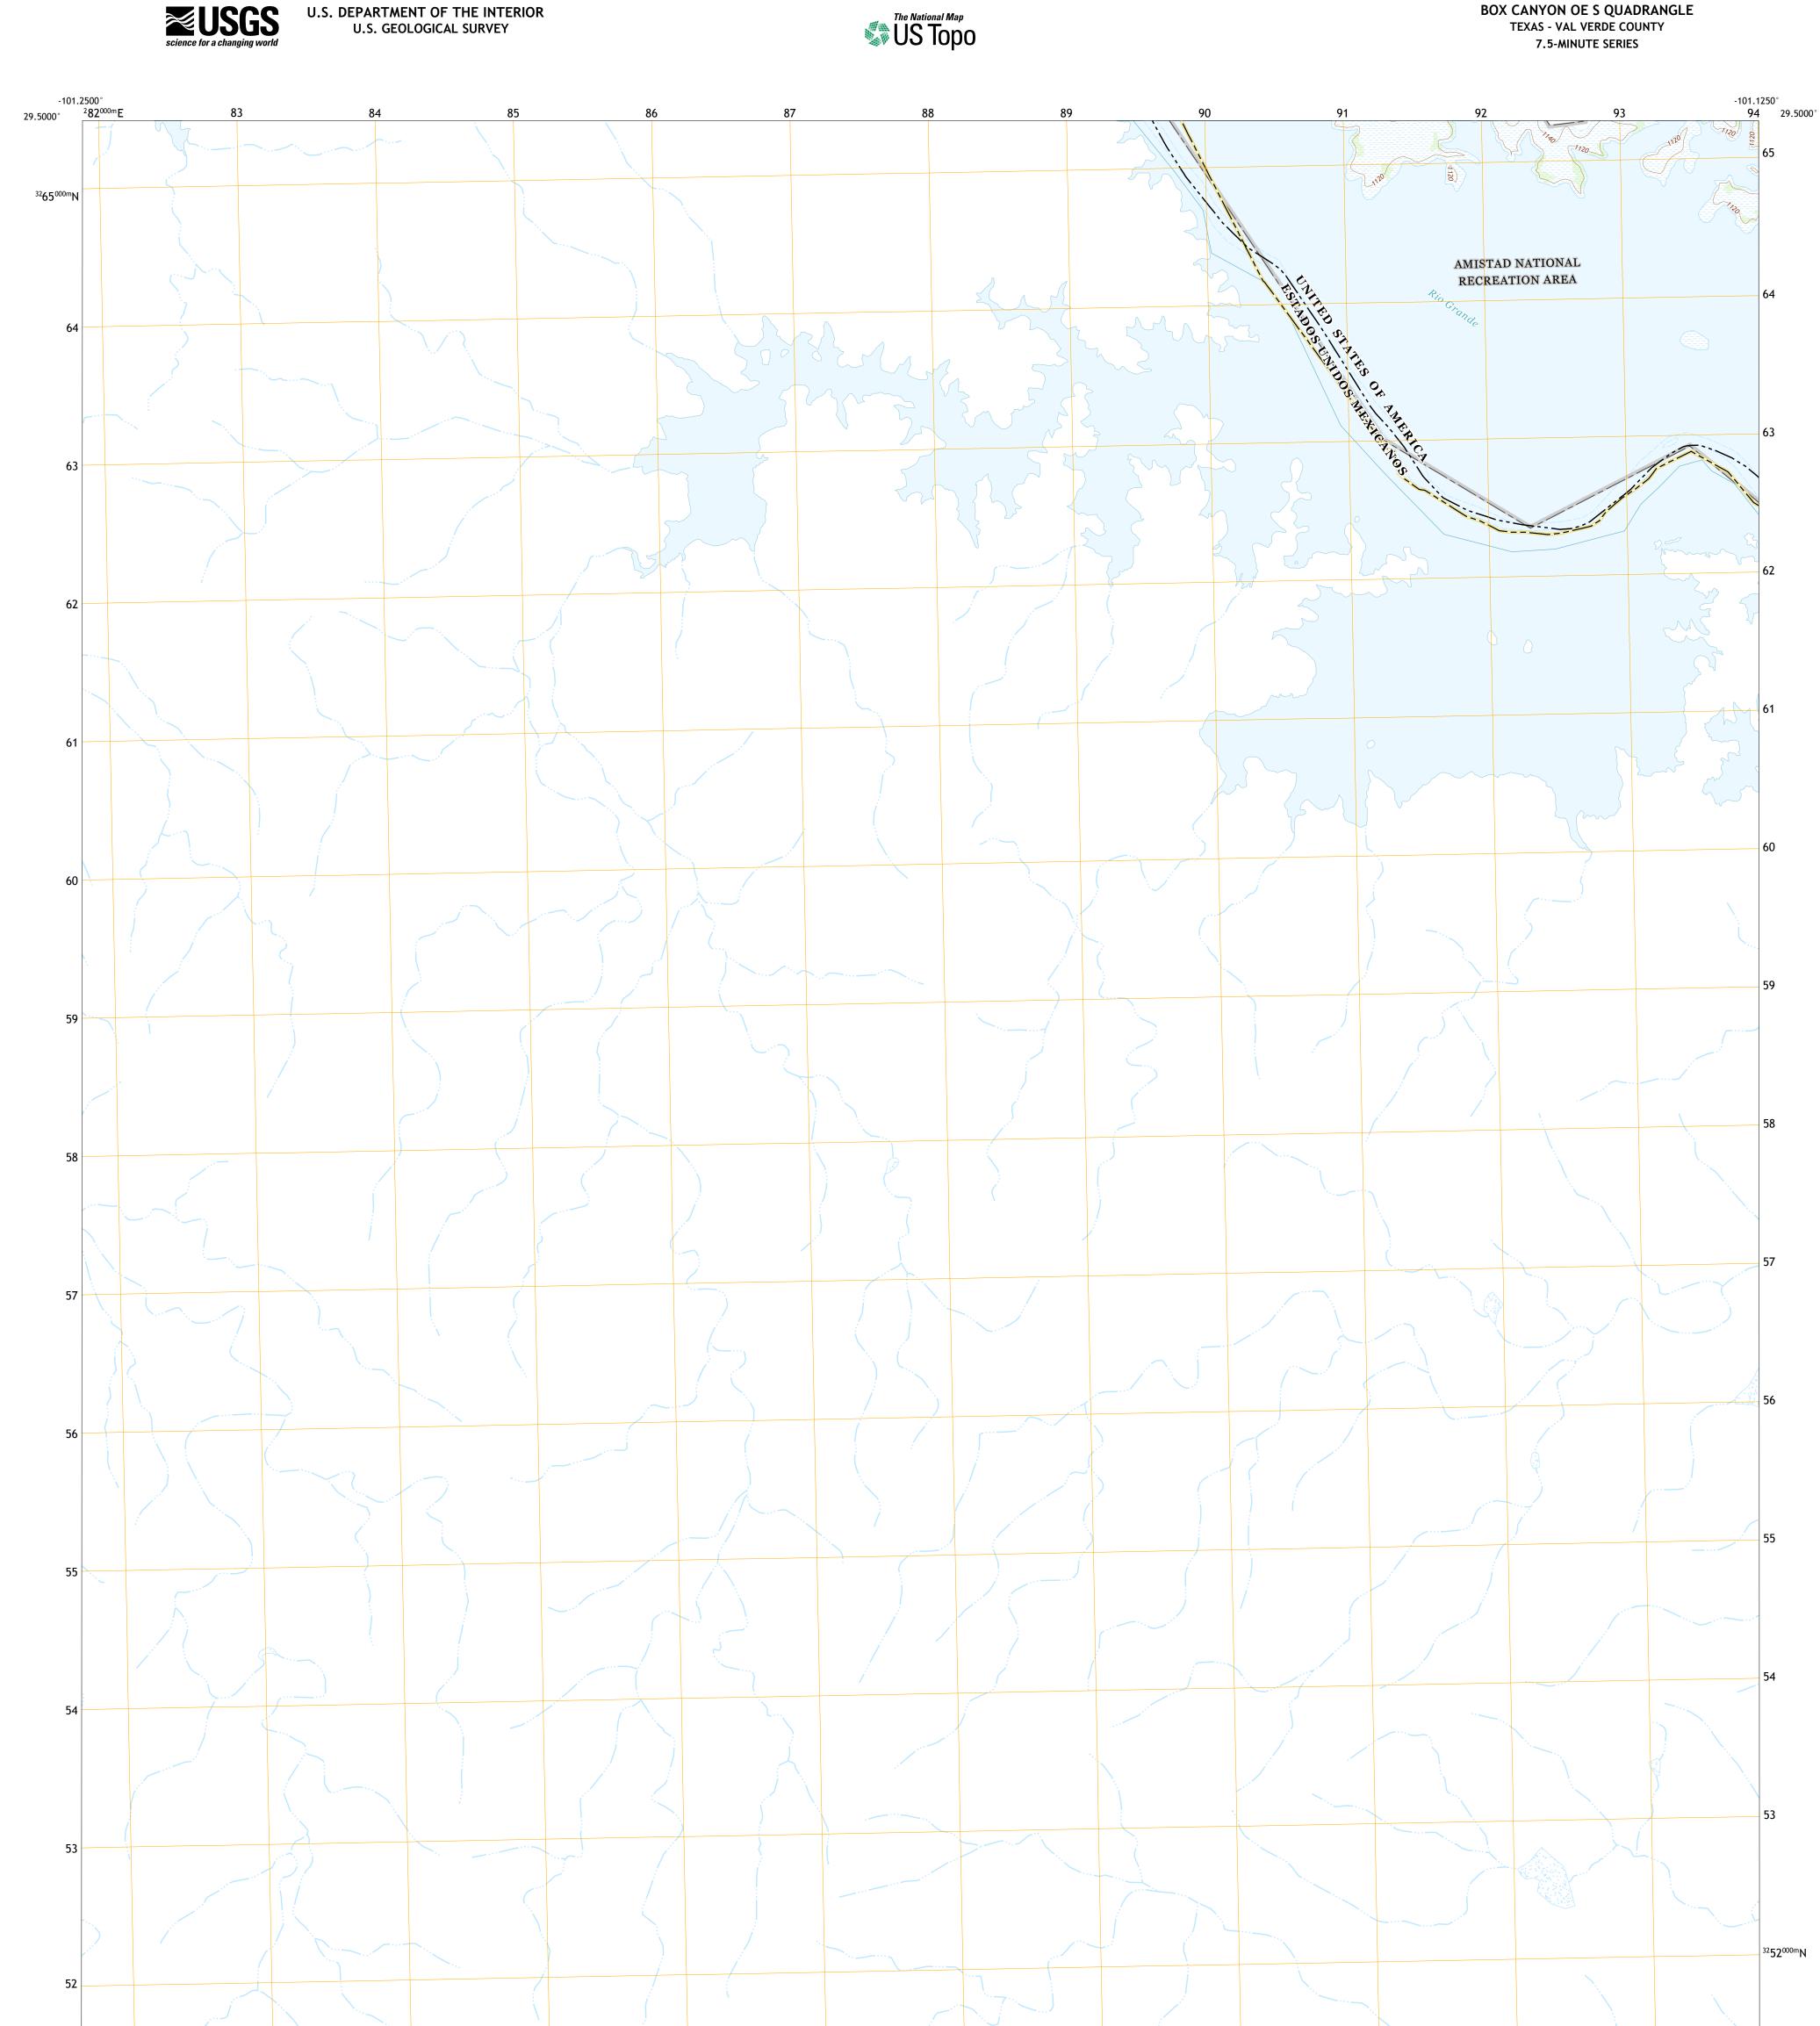

BOX CANYON OE S QUADRANGLE TEXAS - VAL VERDE COUNTY

Produced by the United States Geological Survey North American Datum of 1983 (NAD83) World Geodetic System of 1984 (WGS84). Projection and 1 000-meter grid:Universal Transverse Mercator, Zone 14R This map is not a legal document. Boundaries may be generalized for this map scale. Private lands within government reservations may not be shown. Obtain permission before entering private lands.