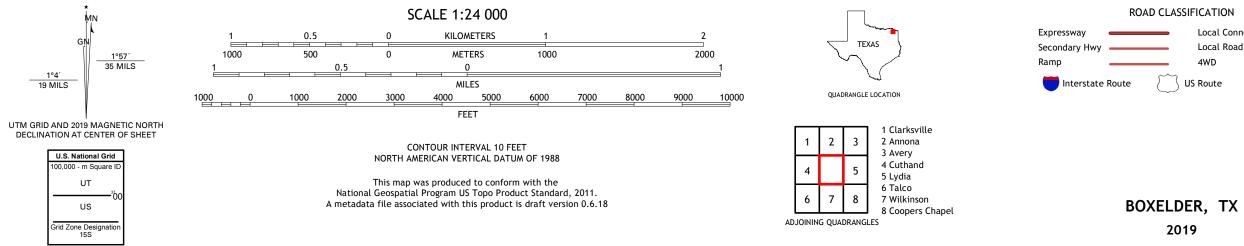

ROAD CLASSIFICATION Local Connector Local Road \_\_\_\_\_ 4WD US Route State Route

2019

## NSN. 7643016395198 NGA REF NO. US GS X 24 K 5118