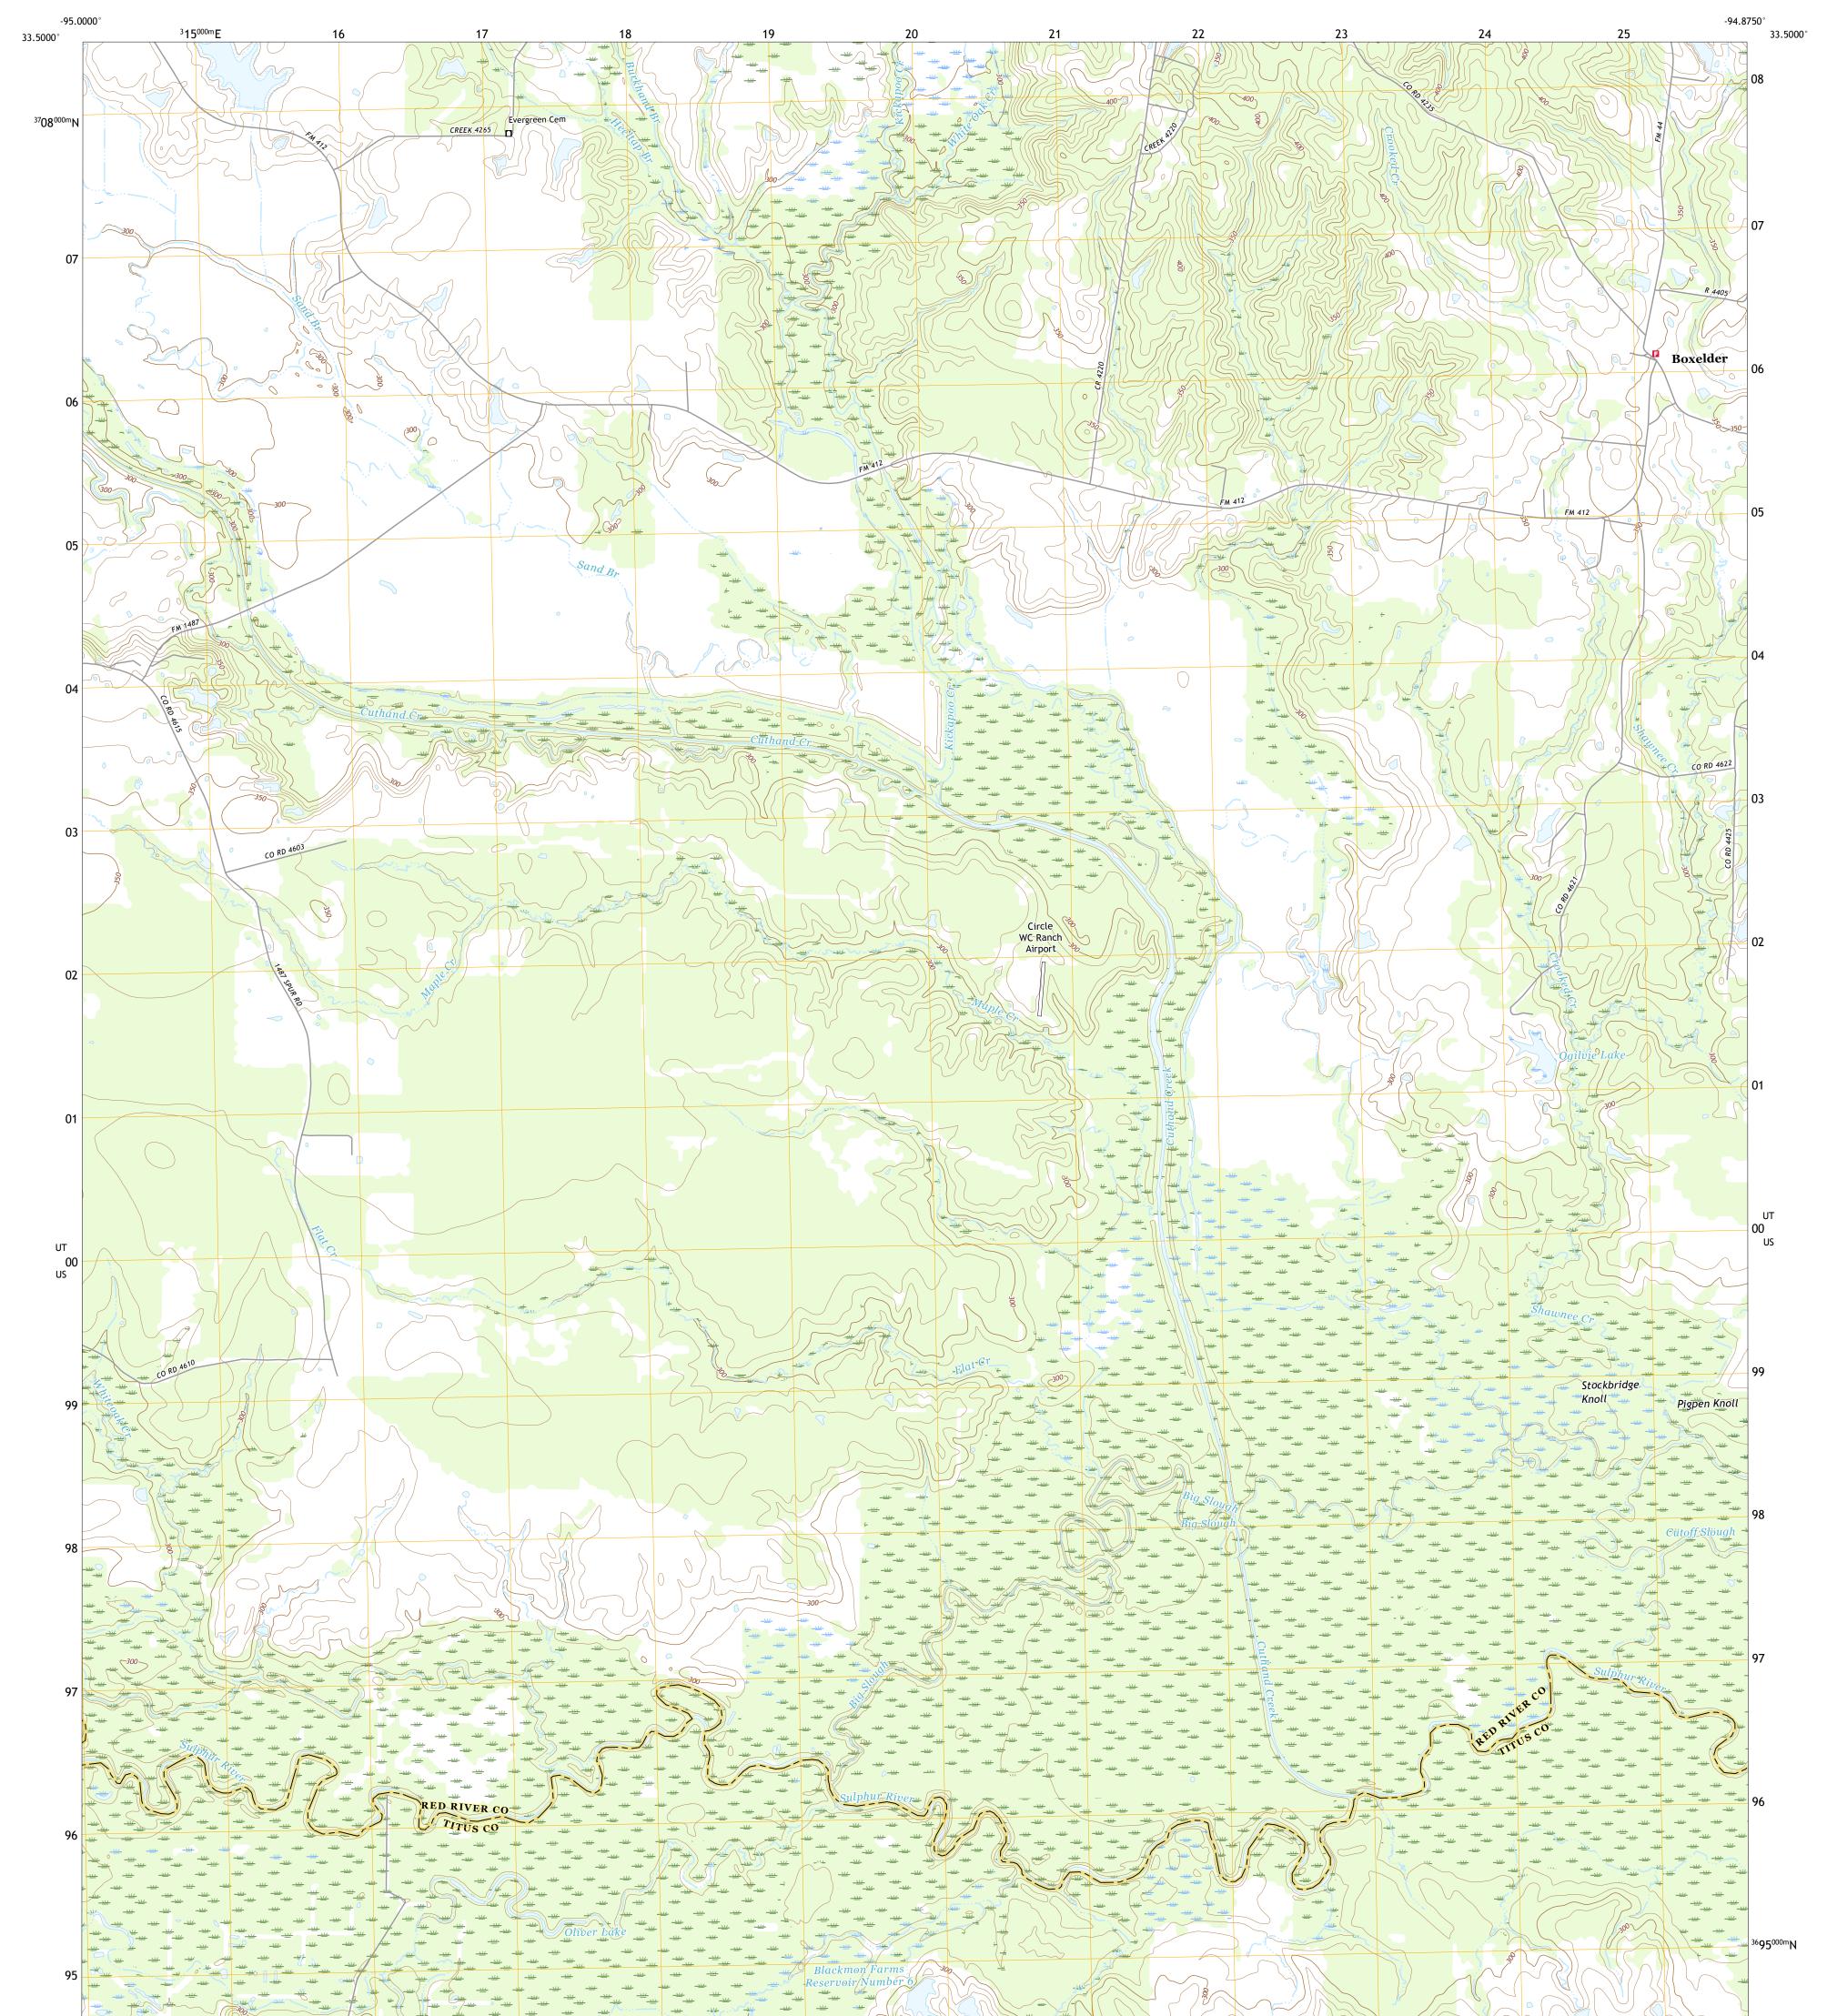

## U.S. DEPARTMENT OF THE INTERIOR U.S. GEOLOGICAL SURVEY

BOXELDER QUADRANGLE TEXAS 7.5-MINUTE SERIES

**Produced by the United States Geological Survey** North American Datum of 1983 (NAD83) World Geodetic System of 1984 (WGS84). Projection and 1 000-meter grid:Universal Transverse Mercator, Zone 15S This map is not a legal document. Boundaries may be generalized for this map scale. Private lands within government reservations may not be shown. Obtain permission before entering private lands.