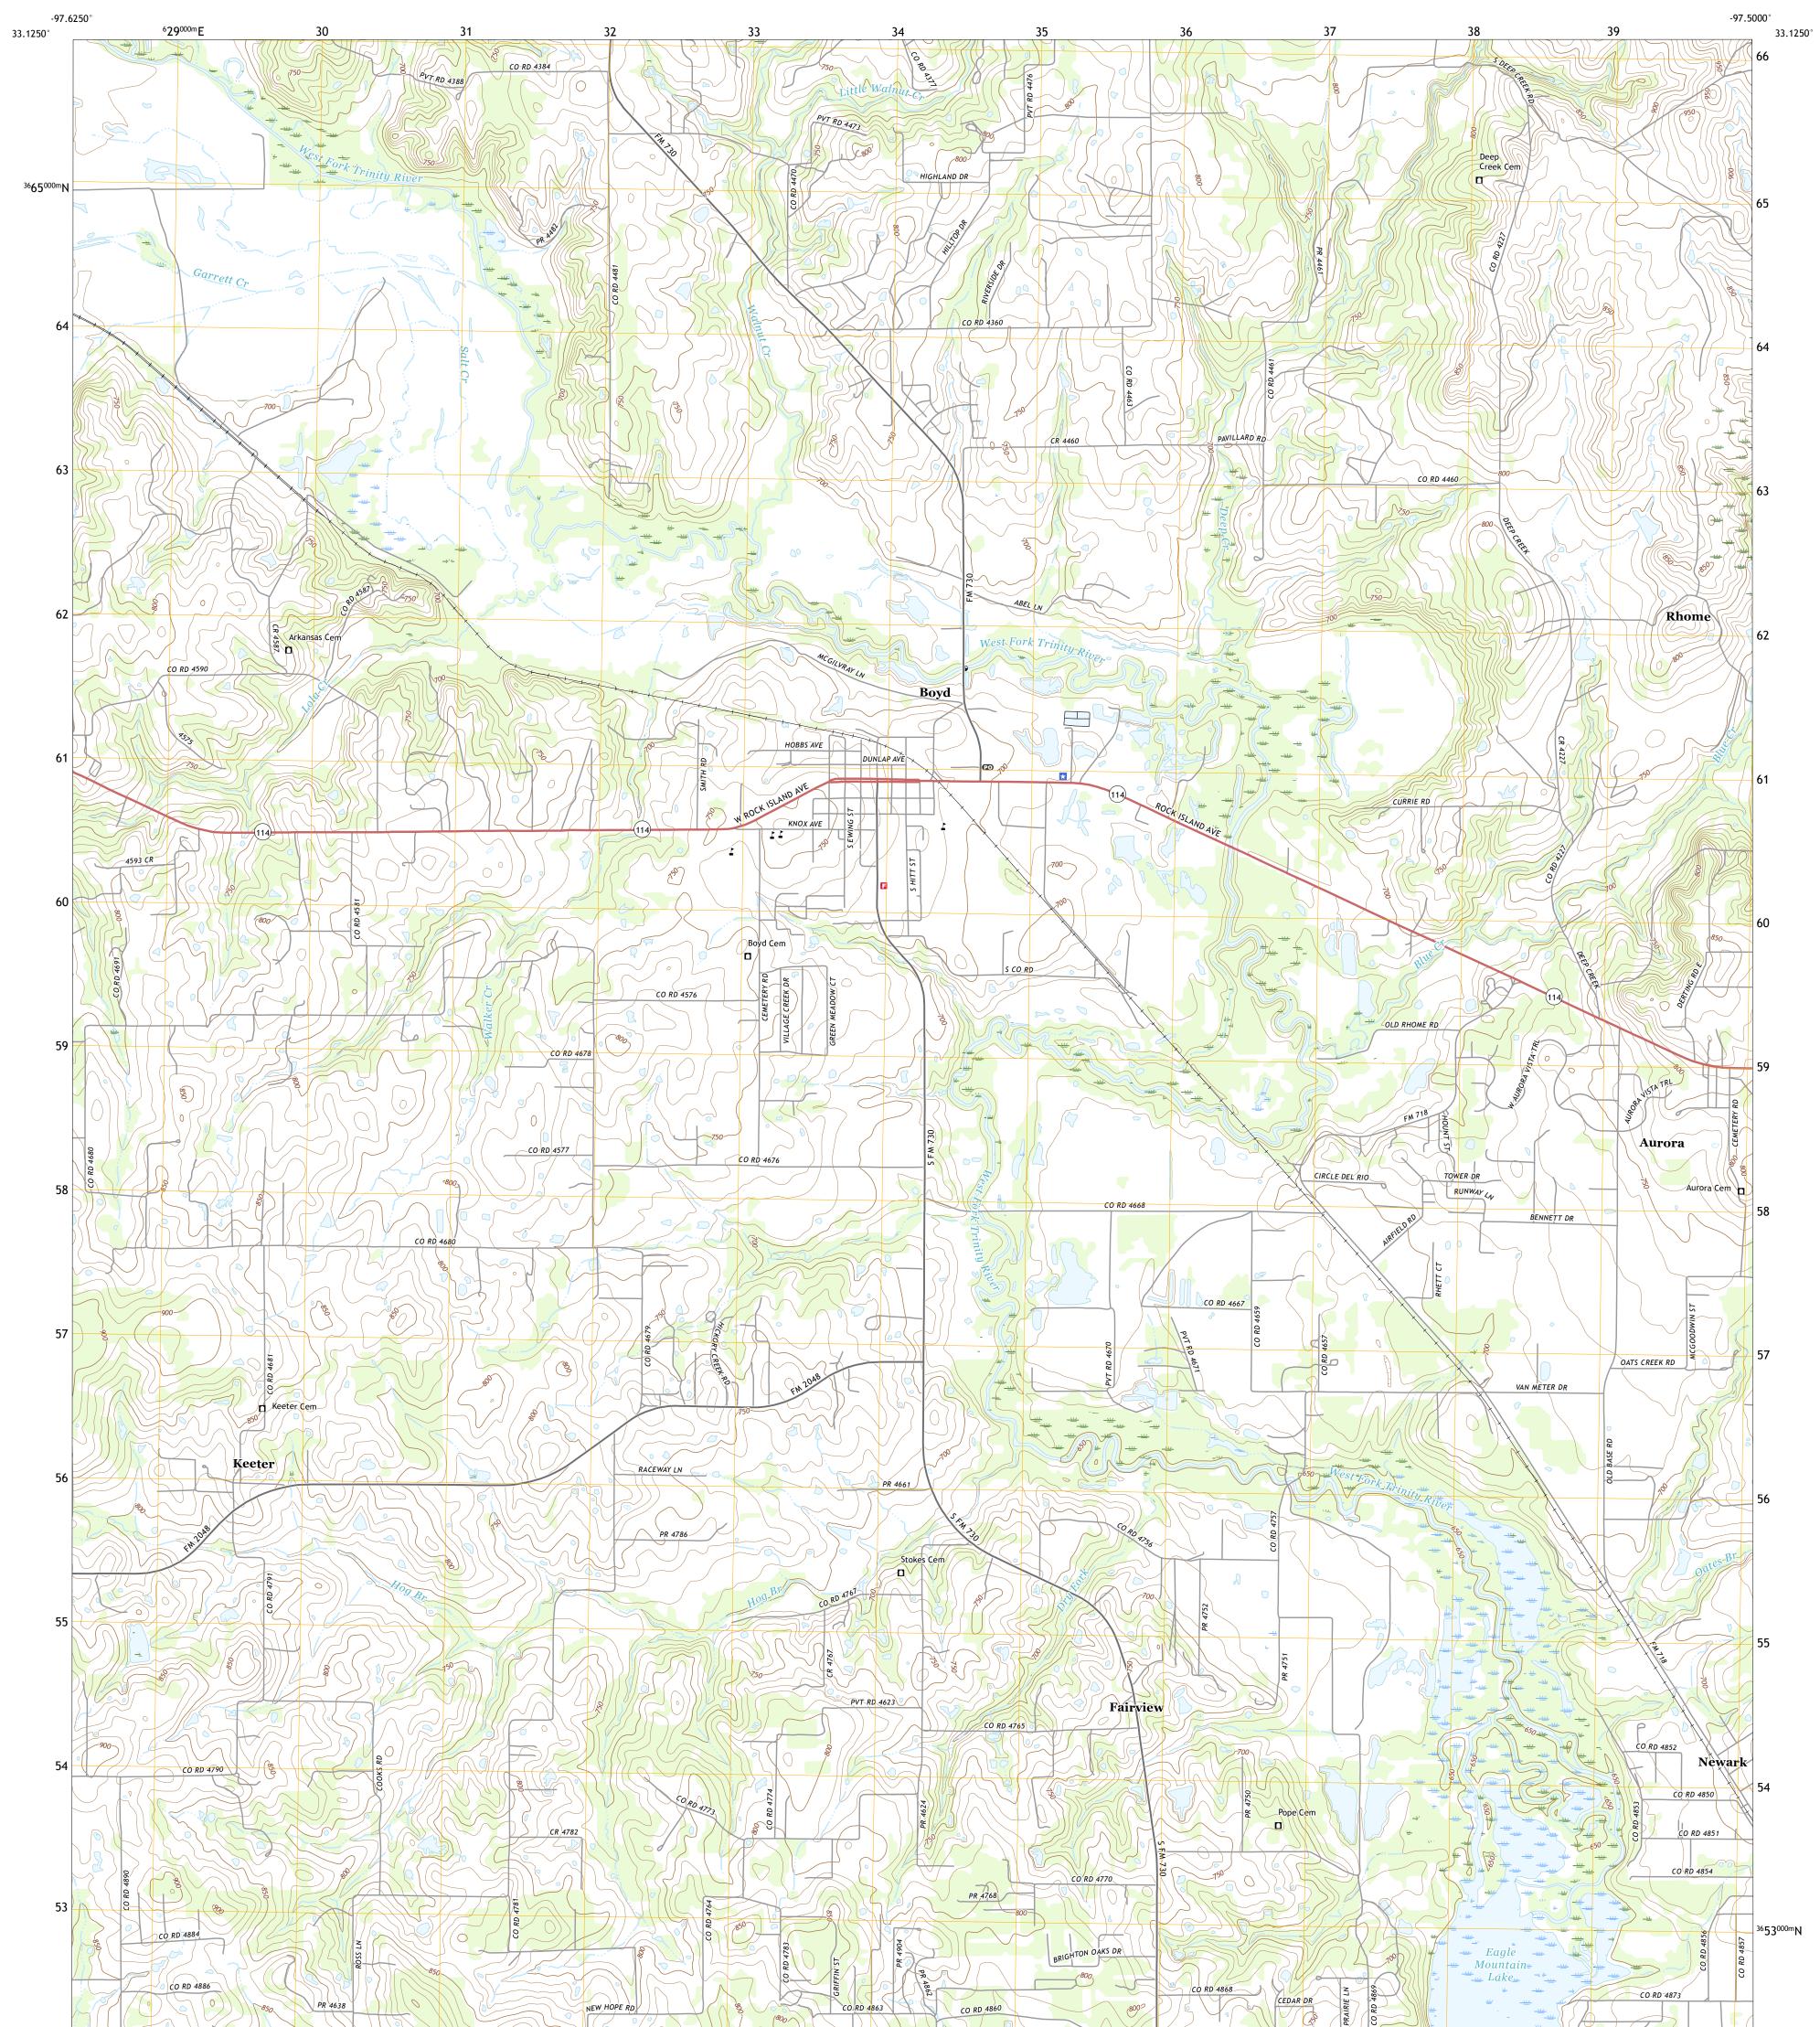

## U.S. DEPARTMENT OF THE INTERIOR U.S. GEOLOGICAL SURVEY

BOYD QUADRANGLE TEXAS - WISE COUNTY 7.5-MINUTE SERIES

Produced by the United States Geological Survey North American Datum of 1983 (NAD83) World Geodetic System of 1984 (WGS84). Projection and 1 000-meter grid:Universal Transverse Mercator, Zone 14S This map is not a legal document. Boundaries may be generalized for this map scale. Private lands within government reservations may not be shown. Obtain permission before entering private lands.