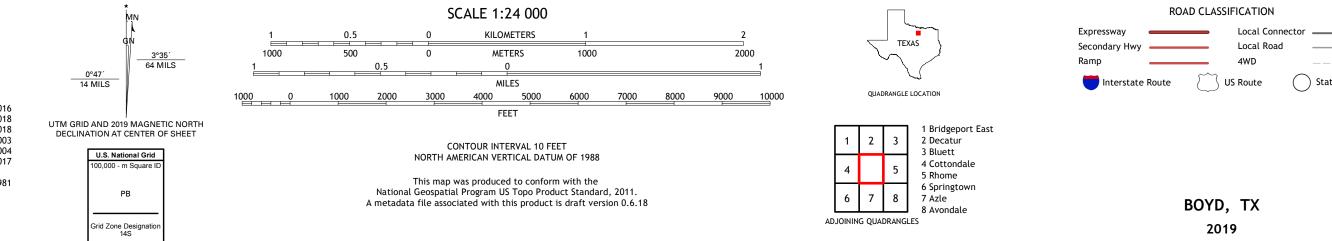

## U.S. DEPARTMENT OF THE INTERIOR U.S. GEOLOGICAL SURVEY

BOYD QUADRANGLE TEXAS - WISE COUNTY 7.5-MINUTE SERIES

Produced by the United States Geological Survey North American Datum of 1983 (NAD83) World Geodetic System of 1984 (WGS84). Projection and 1 000-meter grid:Universal Transverse Mercator, Zone 14S This map is not a legal document. Boundaries may be generalized for this map scale. Private lands within government reservations may not be shown. Obtain permission before entering private lands.

.....NAIP, October 2016 - November 2016 U.S. Census Bureau, 2015 - 2018 ......GNIS, 1979 - 2018 ......National Hydrography Dataset, 2003 .....National Elevation Dataset, 2004 .....Multiple sources; see metadata file 2016 - 2017 Imagery... Roads..... Names..... Hydrography..... Contours.. Boundaries... 1981 Wetlands... ..FWS National Wetlands Inventory

## NSN. 7643016395200 NGA REF NO. US GS X 24 K 51 29

\_\_\_\_

State Route