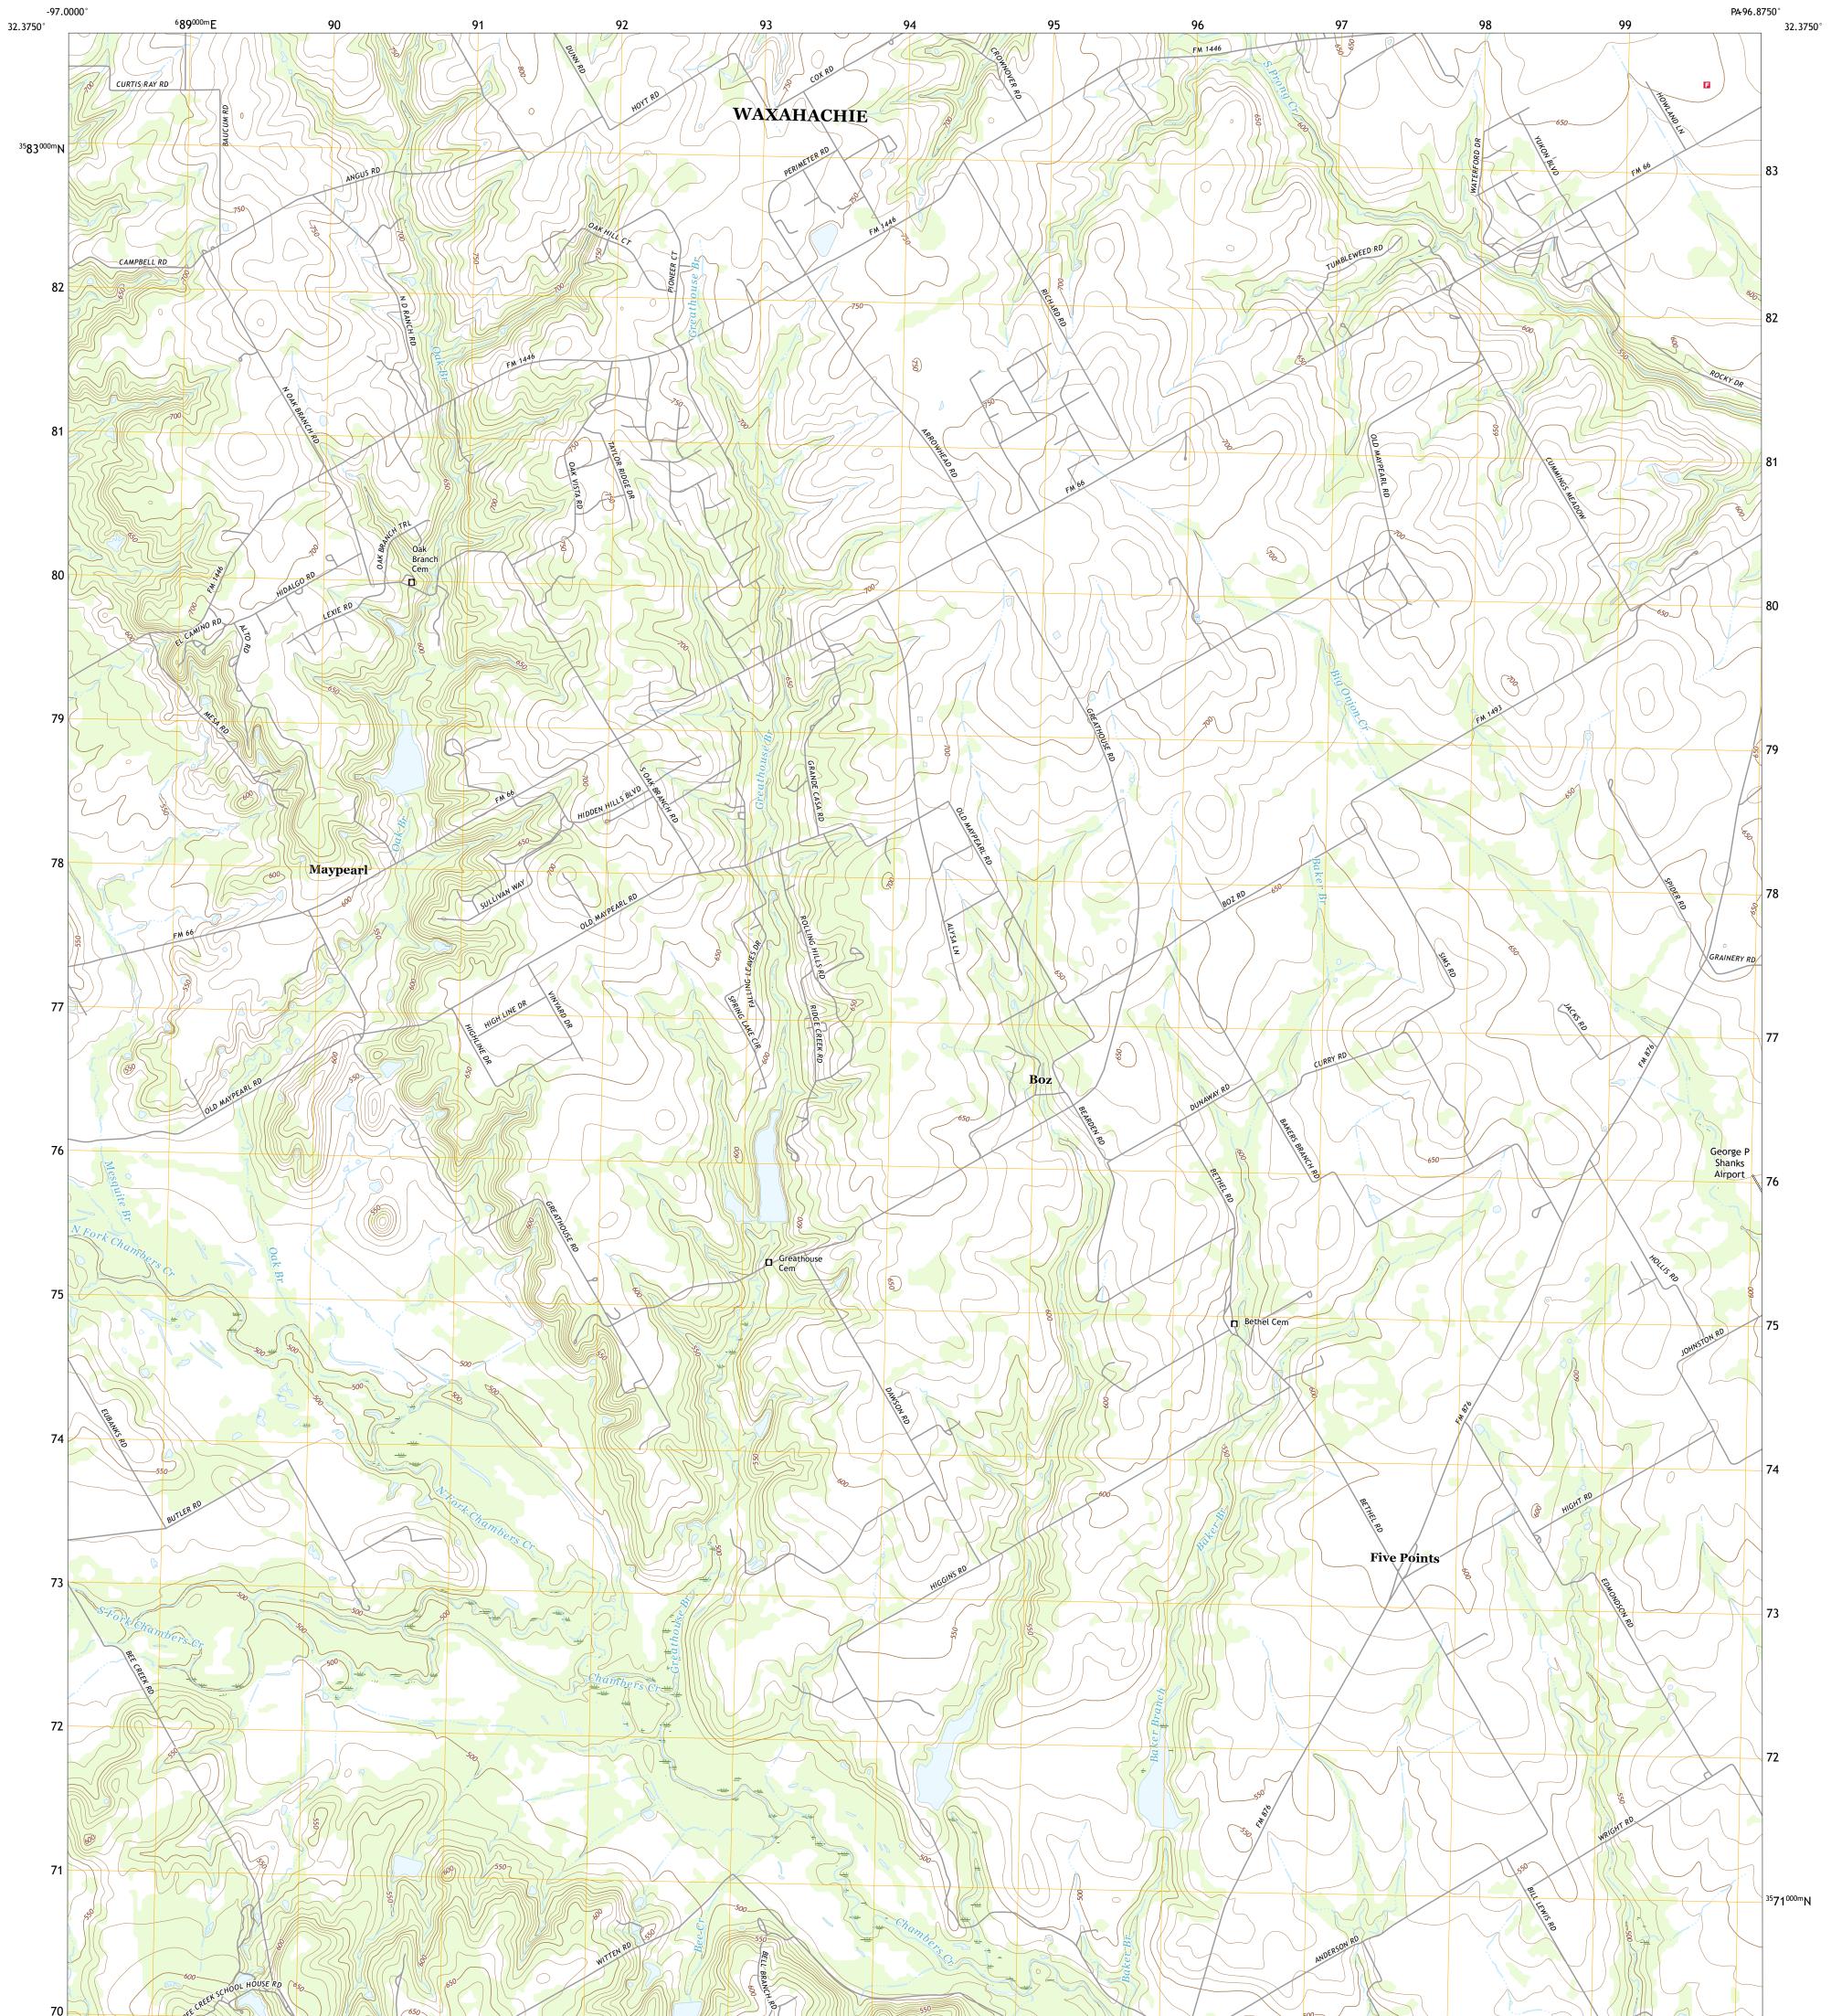

## U.S. DEPARTMENT OF THE INTERIOR U.S. GEOLOGICAL SURVEY

BOZ QUADRANGLE TEXAS - ELLIS COUNTY 7.5-MINUTE SERIES

Produced by the United States Geological Survey North American Datum of 1983 (NAD83) World Geodetic System of 1984 (WGS84). Projection and 1 000-meter grid:Universal Transverse Mercator, Zone 14S This map is not a legal document. Boundaries may be generalized for this map scale. Private lands within government reservations may not be shown. Obtain permission before entering private lands.

Imagery......NAIP, September 2016 - November 2016 Roads......GNIS, 1979 - 2022 Hydrography......GNIS, 1979 - 2022 Hydrography......Autional Hydrography Dataset, 2002 - 2018 Contours.....National Elevation Dataset, 2004 Boundaries.....Multiple sources; see metadata file 2019 - 2021 Wetlands.....FWS National Wetlands Inventory Not Available