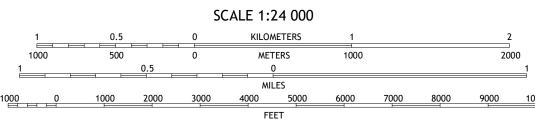

Produced by the United States Geological Survey
North American Datum of 1983 (NAD83)
World Geodetic System of 1984 (WGS84). Projection and
1 000-meter grid:Universal Transverse Mercator, Zone 14S\14R

This map is not a legal document. Boundaries may be generalized for this map scale. Private lands within government reservations may not be shown. Obtain permission before

entering private lands.

Hydrography......

Imagery.... Roads..... Names.....

Boundaries...

Wetlands...



U.S. National Grid

Grid Zone Designa

14S 14R 32°N





ROAD CLASSIFICATION

US Route

Secondary Hwy -

Interstate Route

Ramp

Local Connector ——

State Route

Local Road

4WD