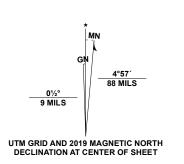

Produced by the United States Geological Survey
North American Datum of 1983 (NAD83)
World Geodetic System of 1984 (WGS84). Projection and
1 000-meter grid:Universal Transverse Mercator, Zone 14S\14R

This map is not a legal document. Boundaries may be generalized for this map scale. Private lands within government reservations may not be shown. Obtain permission before

entering private lands.

Hydrography......

Imagery.... Roads..... Names.....

Boundaries...

Wetlands...



U.S. National Grid

Grid Zone Designa

14S 14R 32°N





ROAD CLASSIFICATION

US Route

Secondary Hwy -

Interstate Route

Ramp

Local Connector ——

State Route

Local Road

4WD