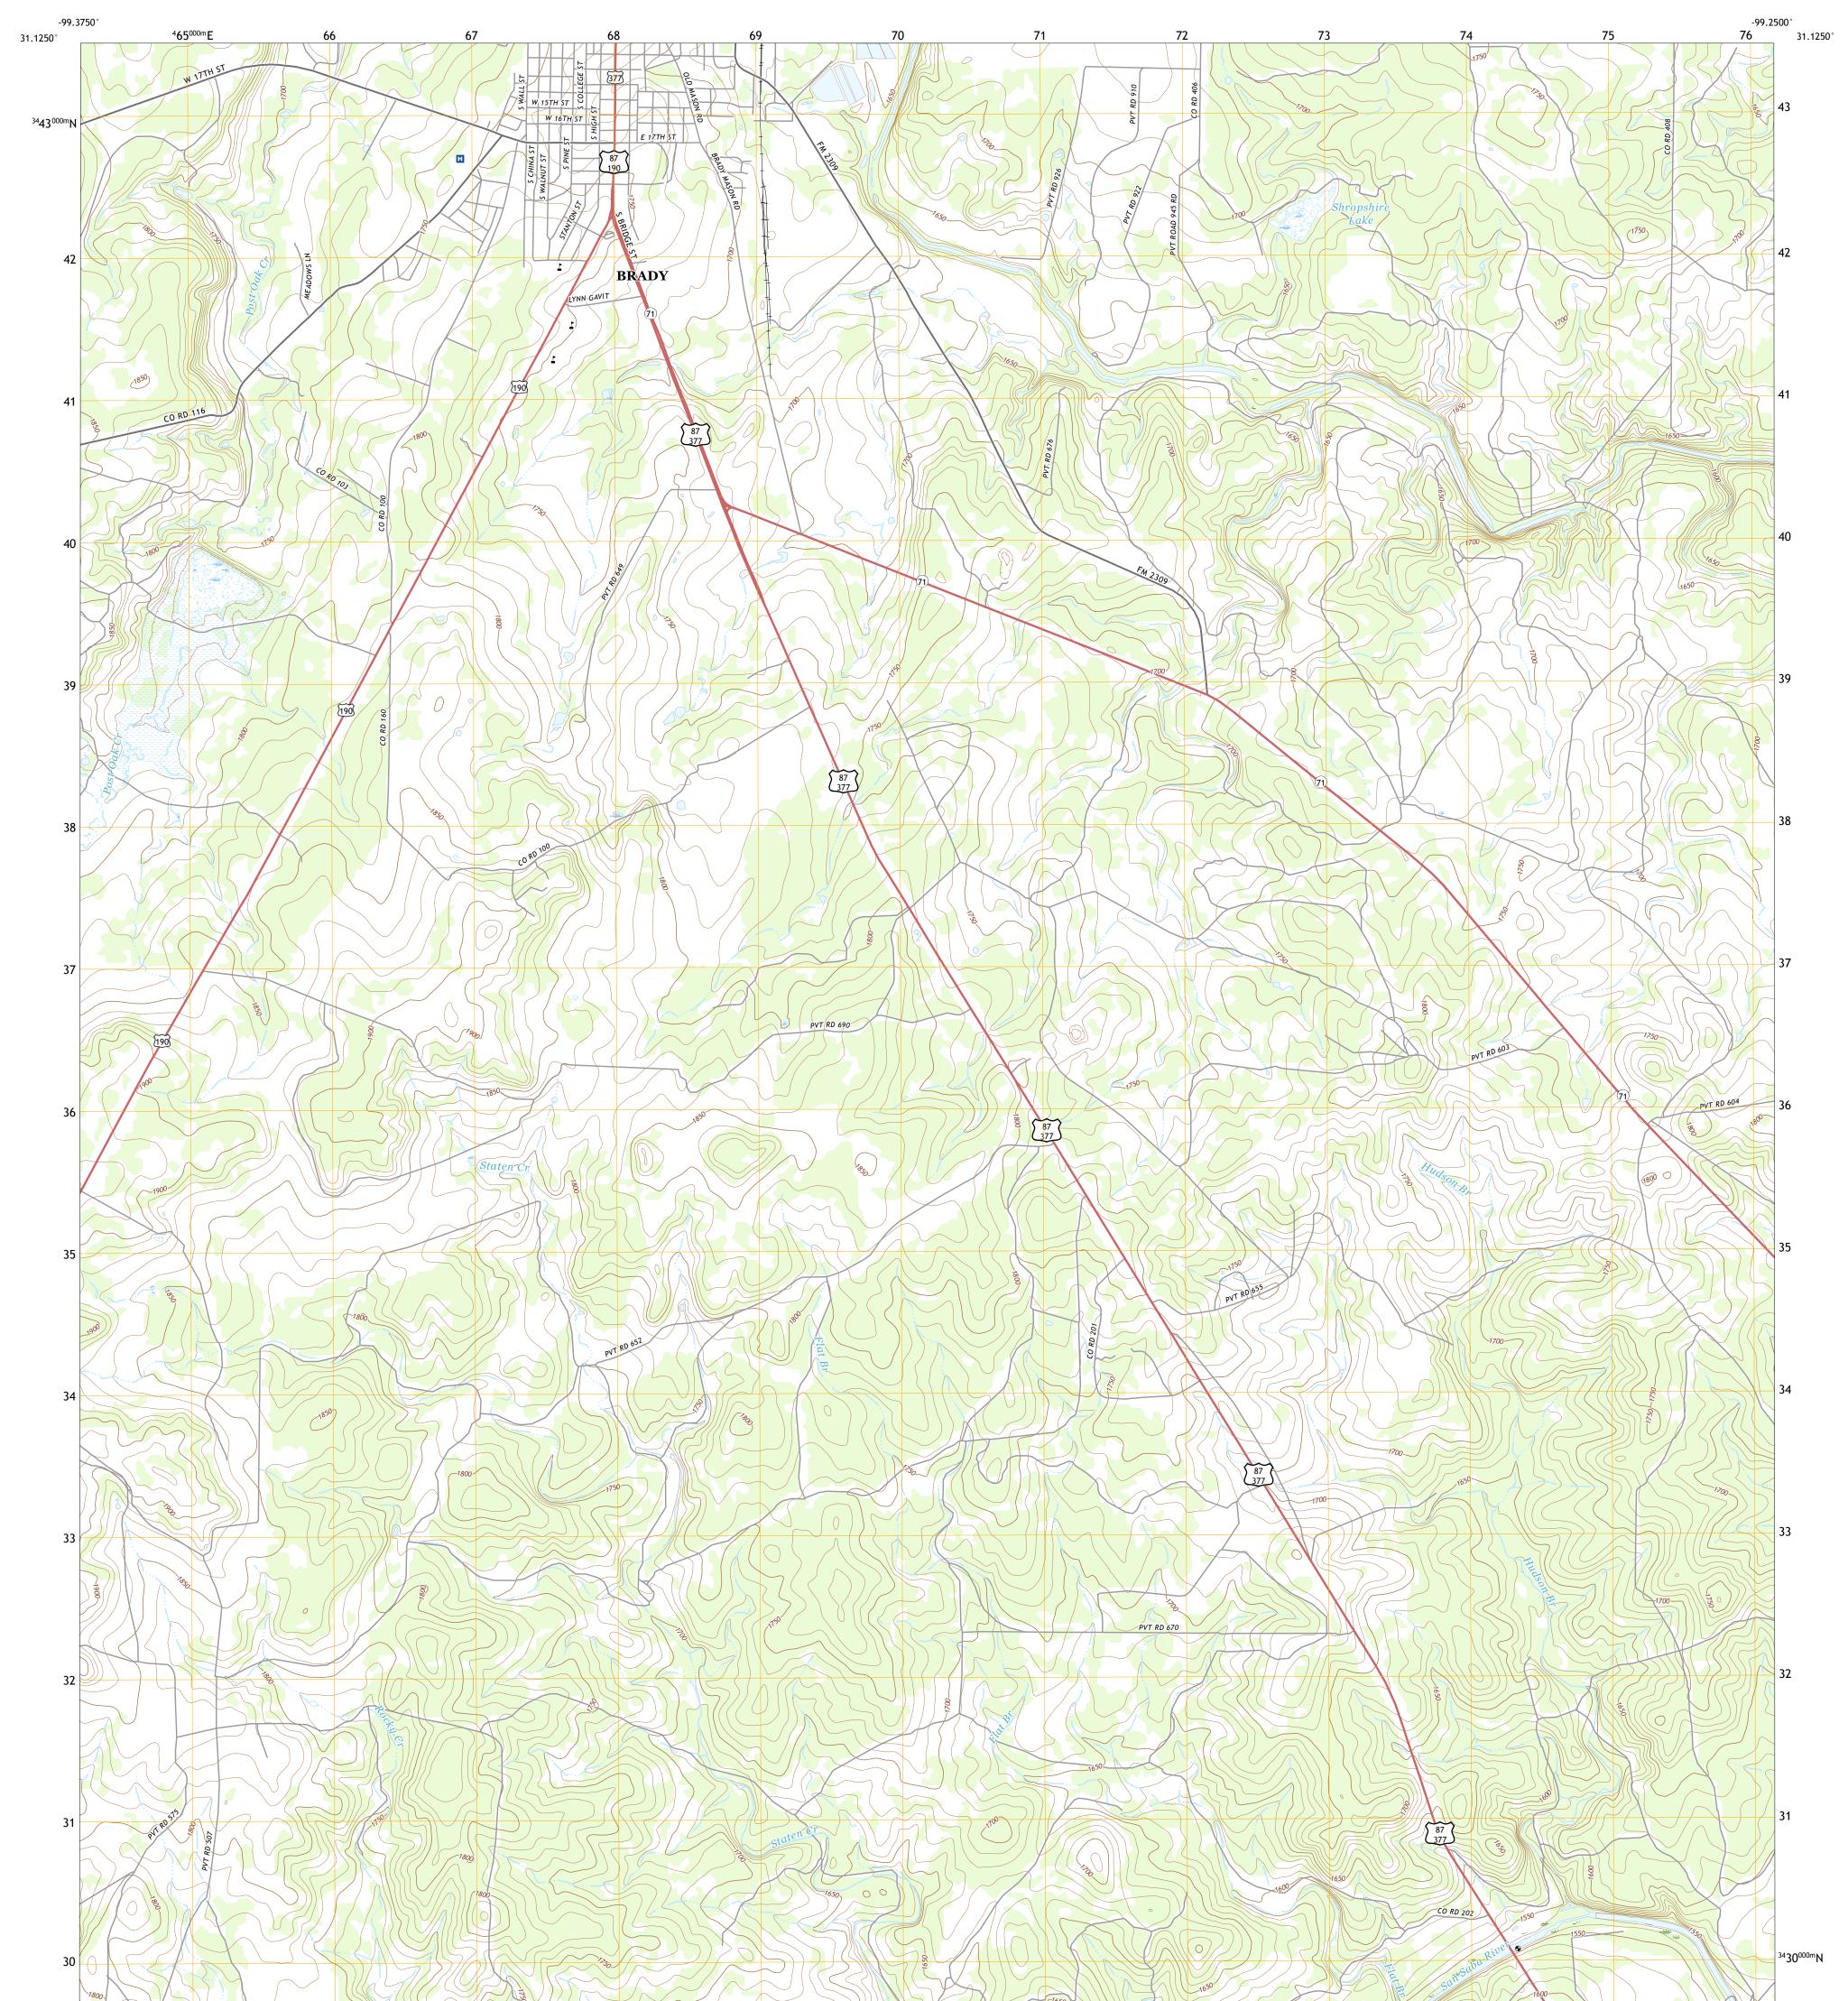

## U.S. DEPARTMENT OF THE INTERIOR U.S. GEOLOGICAL SURVEY

**Produced by the United States Geological Survey** North American Datum of 1983 (NAD83) World Geodetic System of 1984 (WGS84). Projection and 1 000-meter grid:Universal Transverse Mercator, Zone 14R This map is not a legal document. Boundaries may be generalized for this map scale. Private lands within government reservations may not be shown. Obtain permission before entering private lands.

.....NAIP, August 2016 - November 2016 U.S. Census Bureau, 2015 - 2018 .....GNIS, Not Available .....National Hydrography Dataset, 2002 - 2018 .....National Elevation Dataset, 2004 - 2010 .....Multiple sources; see metadata file 2016 - 2017 Imagery.... Roads..... Names..... Hydrography..... Contours.... Boundaries... Wetlands Wetlands... ..FWS National 1983 Inventory