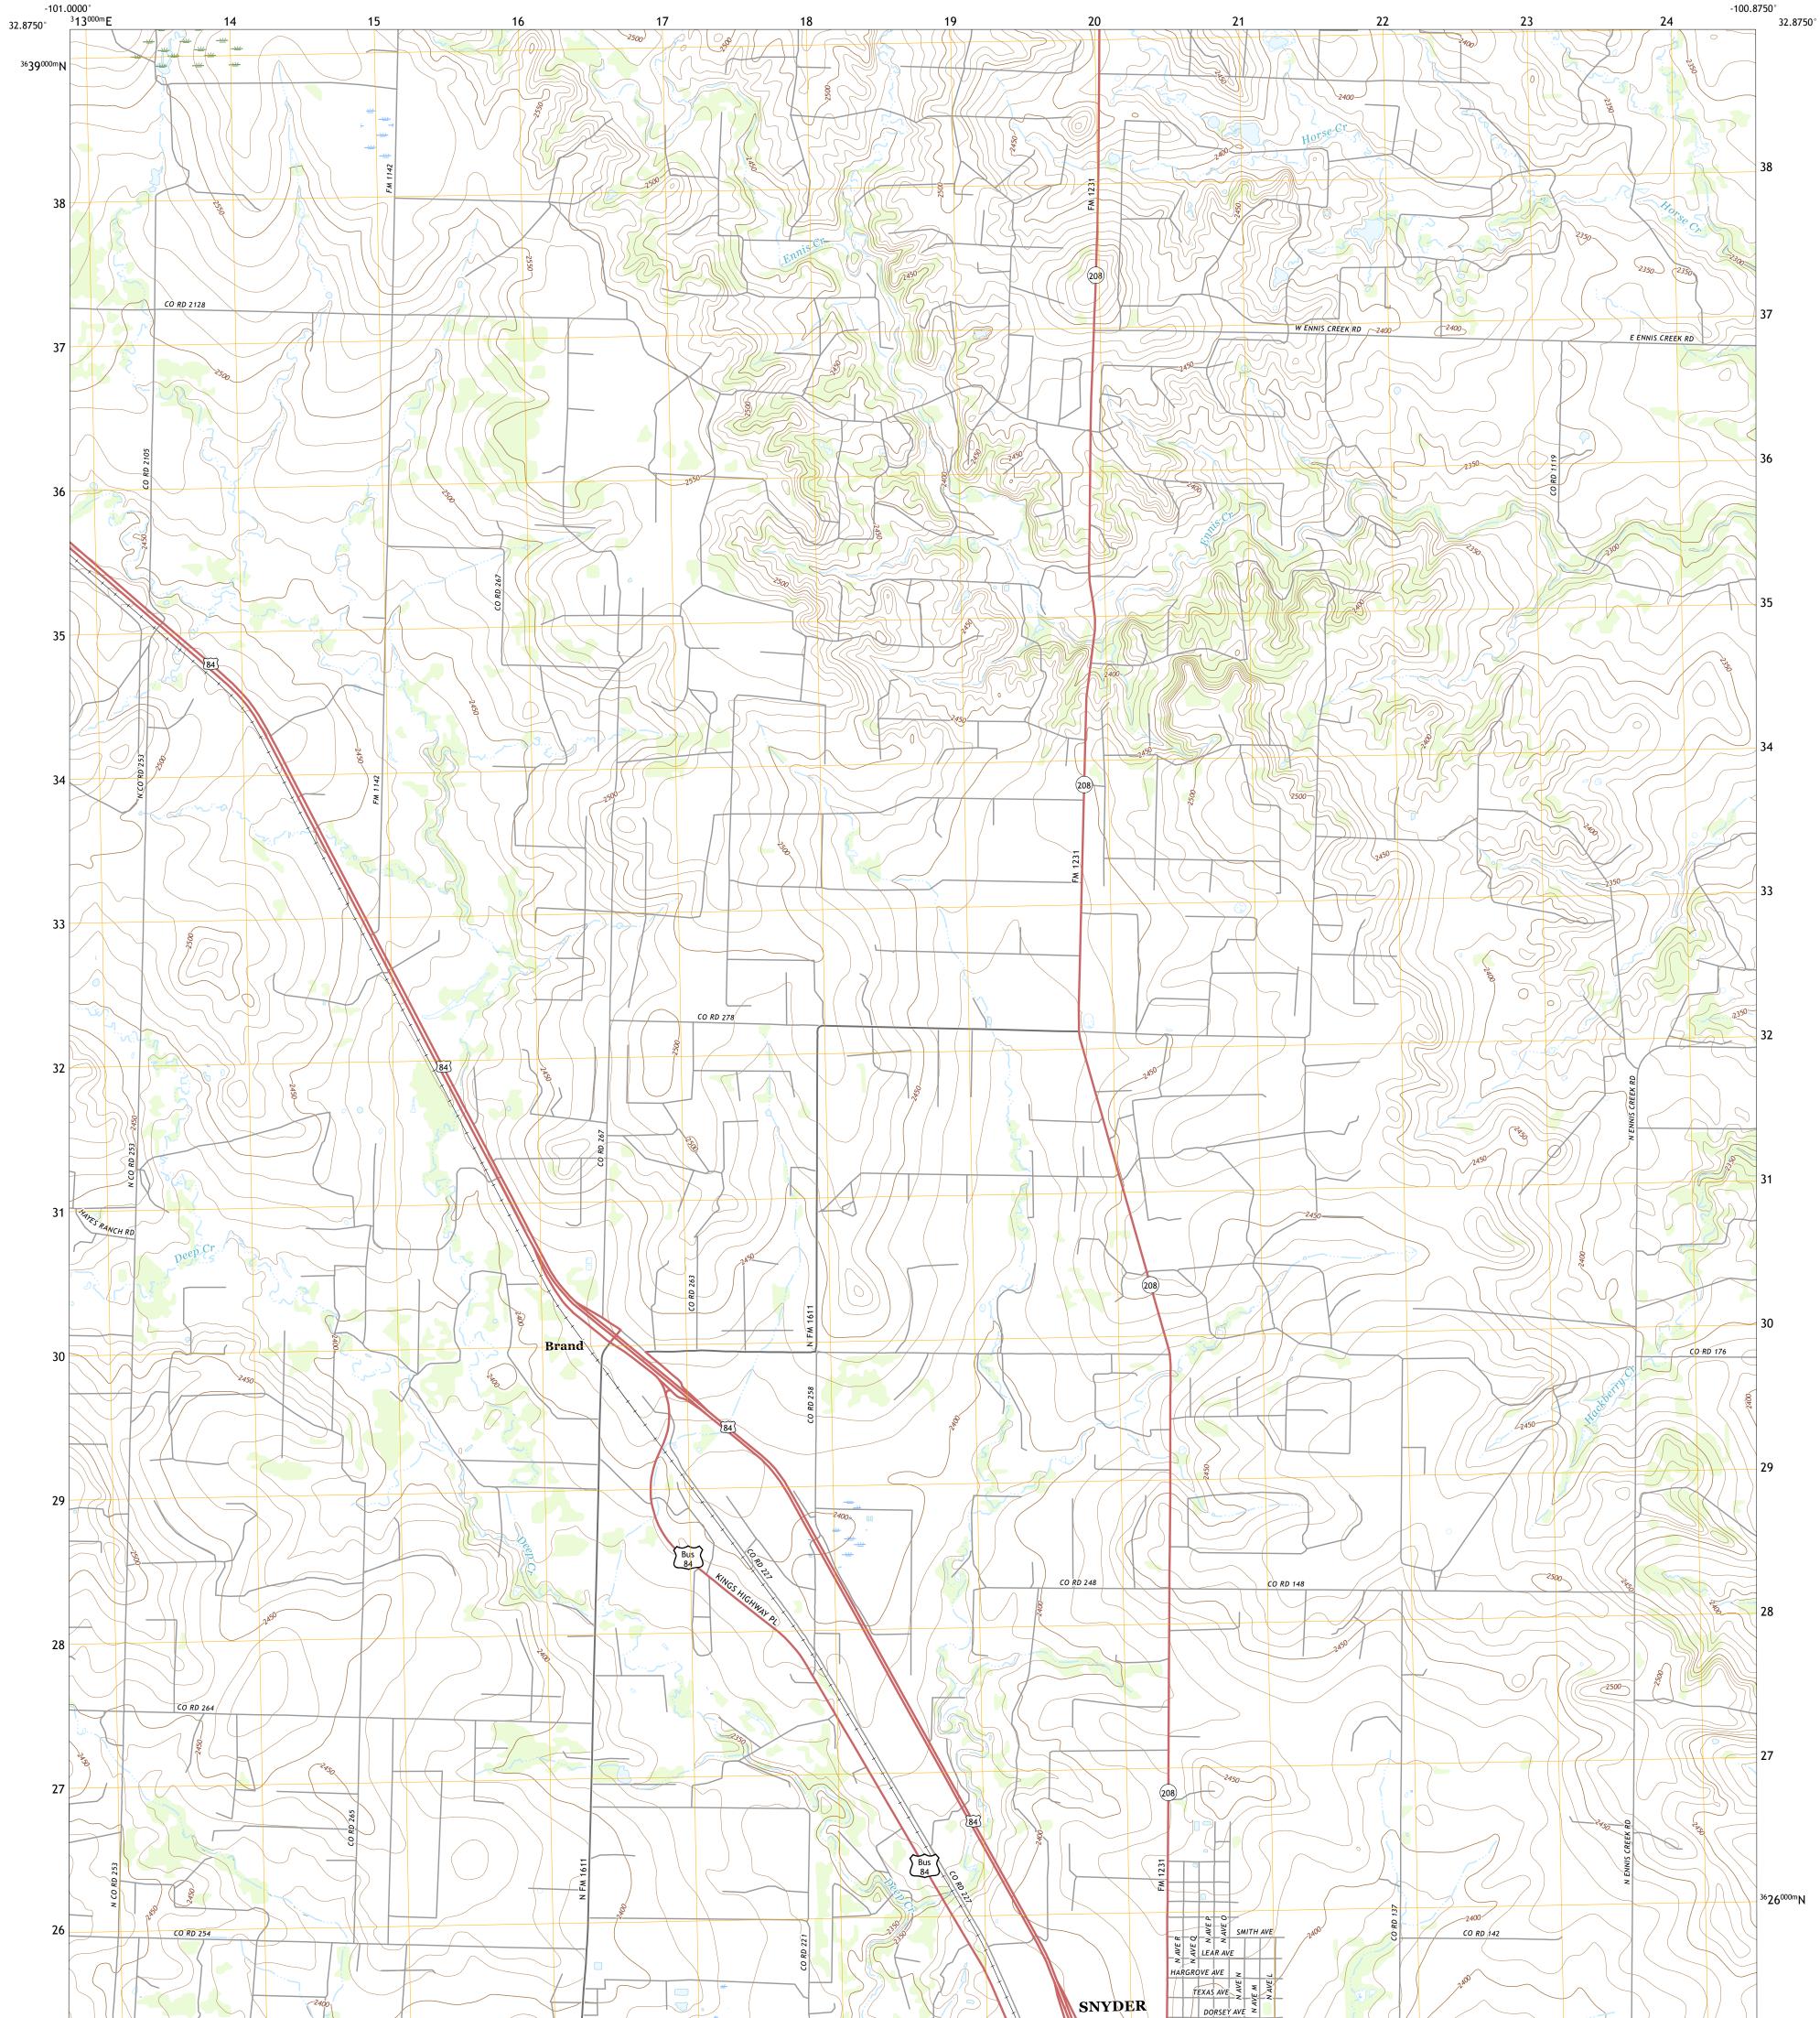

## U.S. DEPARTMENT OF THE INTERIOR U.S. GEOLOGICAL SURVEY

BRAND QUADRANGLE TEXAS - SCURRY COUNTY 7.5-MINUTE SERIES

Produced by the United States Geological Survey North American Datum of 1983 (NAD83) World Geodetic System of 1984 (WGS84). Projection and 1 000-meter grid:Universal Transverse Mercator, Zone 14S This map is not a legal document. Boundaries may be generalized for this map scale. Private lands within government reservations may not be shown. Obtain permission before entering private lands.