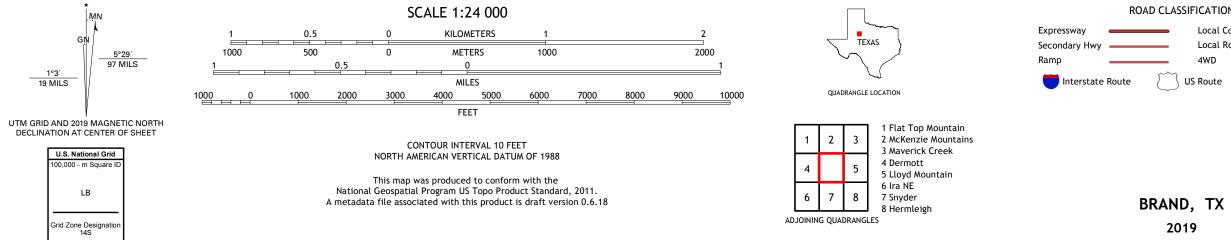

## U.S. DEPARTMENT OF THE INTERIOR U.S. GEOLOGICAL SURVEY

BRAND QUADRANGLE TEXAS - SCURRY COUNTY 7.5-MINUTE SERIES

Produced by the United States Geological Survey North American Datum of 1983 (NAD83) World Geodetic System of 1984 (WGS84). Projection and 1 000-meter grid:Universal Transverse Mercator, Zone 14S This map is not a legal document. Boundaries may be generalized for this map scale. Private lands within government reservations may not be shown. Obtain permission before entering private lands.