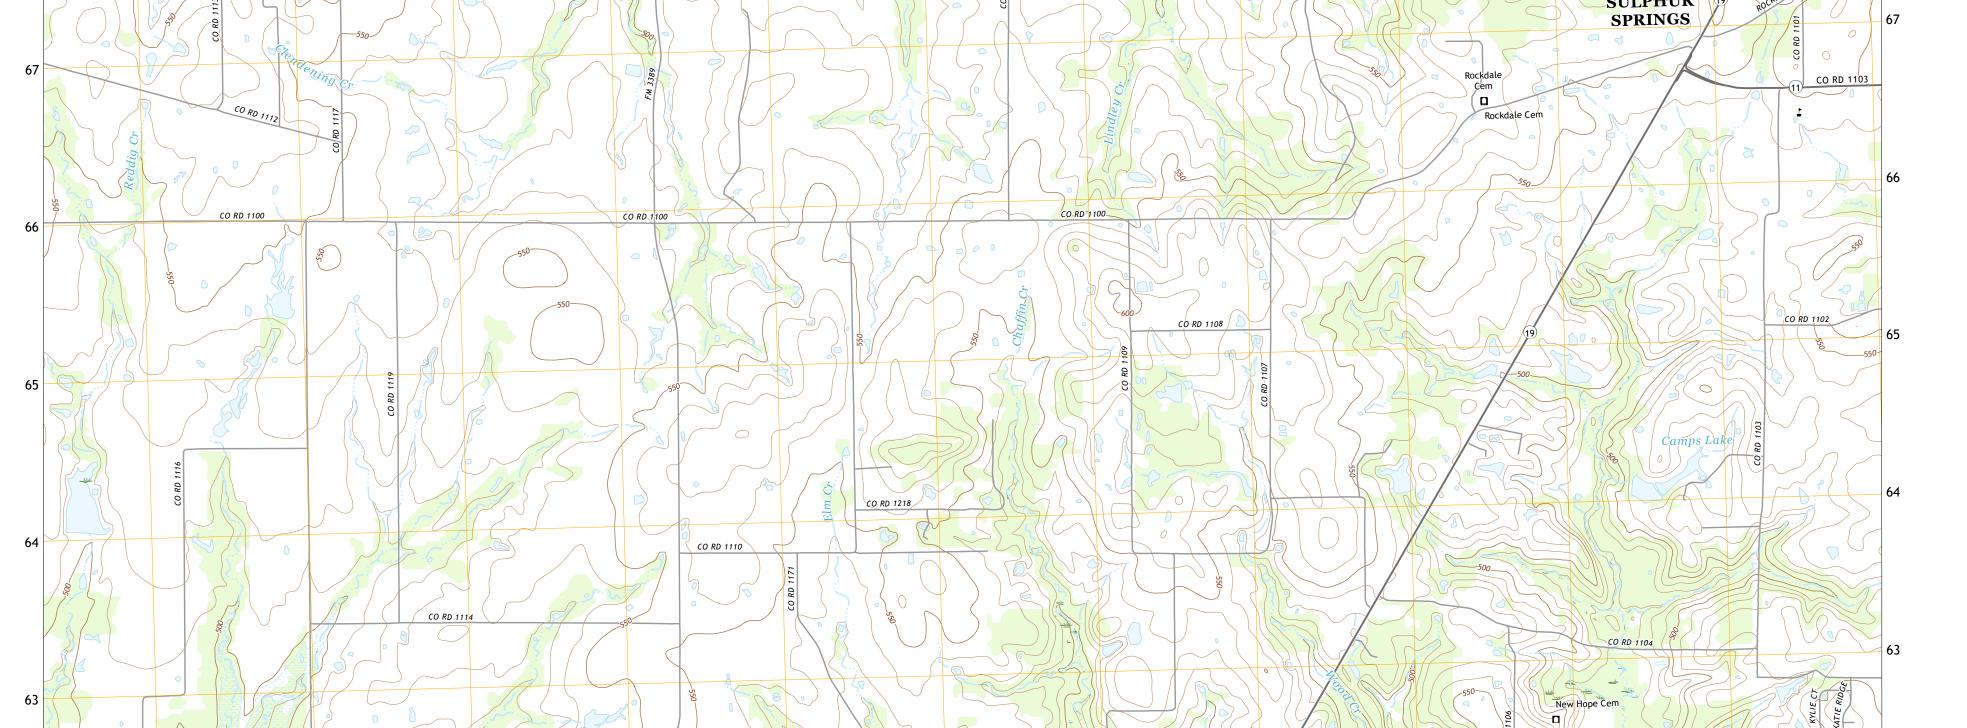

3300





Produced by the United States Geological Survey North American Datum of 1983 (NAD83) World Geodetic System of 1984 (WGS84). Projection and 1 000-meter grid:Universal Transverse Mercator, Zone 155 This map is not a legal document. Boundaries may be generalized for this map scale. Private lands within government reservations may not be shown. Obtain permission before entering private lands.

......NAIP, September 2016 - November 2016 U.S. Census Bureau, 2015 - 2018 ......GNIS, 1979 - 2021 ......National Hydrography Dataset, 2003 - 2018 ......National Elevation Dataset, 2004 ......Multiple sources; see metadata file 2019 - 2021 Imagery.... Roads..... Names..... Hydrography..... Contours.. Boundaries.... ..FWS National Wetlands Inventory Not Available Wetlands...





BRASHEAR, TX