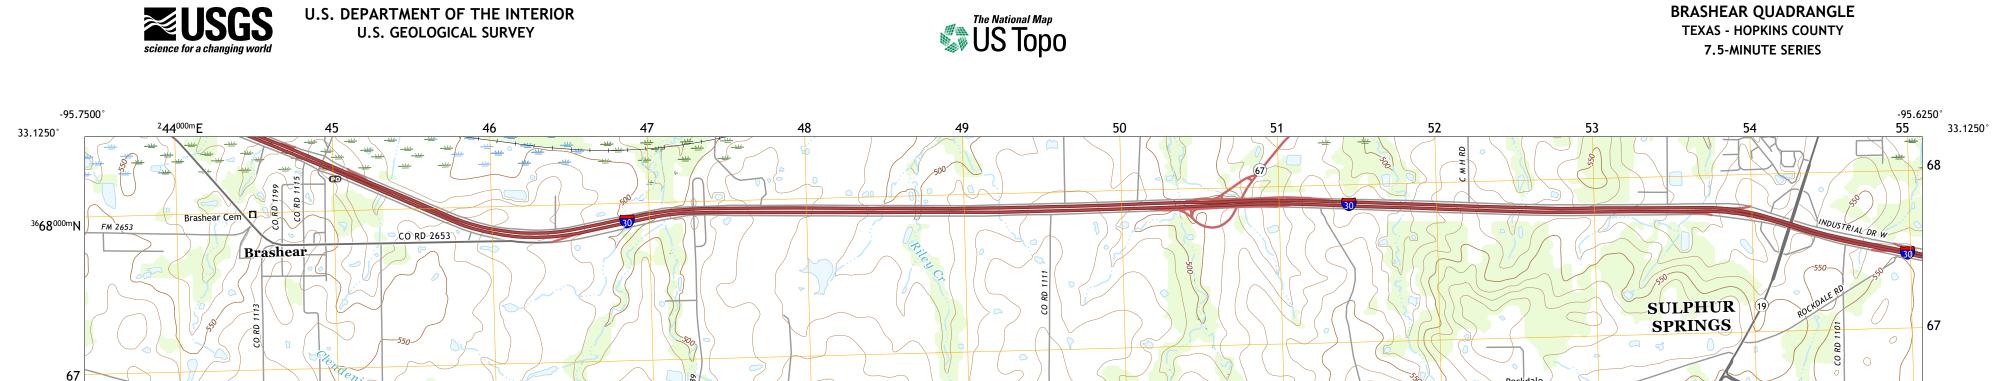

3300





Produced by the United States Geological Survey North American Datum of 1983 (NAD83) World Geodetic System of 1984 (WGS84). Projection and 1 000-meter grid:Universal Transverse Mercator, Zone 155 This map is not a legal document. Boundaries may be generalized for this map scale. Private lands within government reservations may not be shown. Obtain permission before entering private lands.

......NAIP, September 2016 - November 2016 U.S. Census Bureau, 2015 - 2018 ......GNIS, 1979 - 2021 ......National Hydrography Dataset, 2003 - 2018 ......National Elevation Dataset, 2004 ......Multiple sources; see metadata file 2019 - 2021 Imagery.... Roads..... Names..... Hydrography..... Contours.. Boundaries.... ..FWS National Wetlands Inventory Not Available Wetlands...





BRASHEAR, T