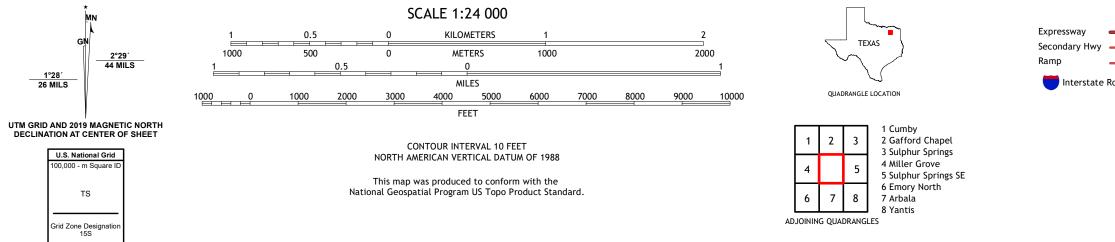

3300

Produced by the United States Geological Survey North American Datum of 1983 (NAD83) World Geodetic System of 1984 (WGS84). Projection and 1 000-meter grid:Universal Transverse Mercator, Zone 155 This map is not a legal document. Boundaries may be generalized for this map scale. Private lands within government reservations may not be shown. Obtain permission before entering private lands.