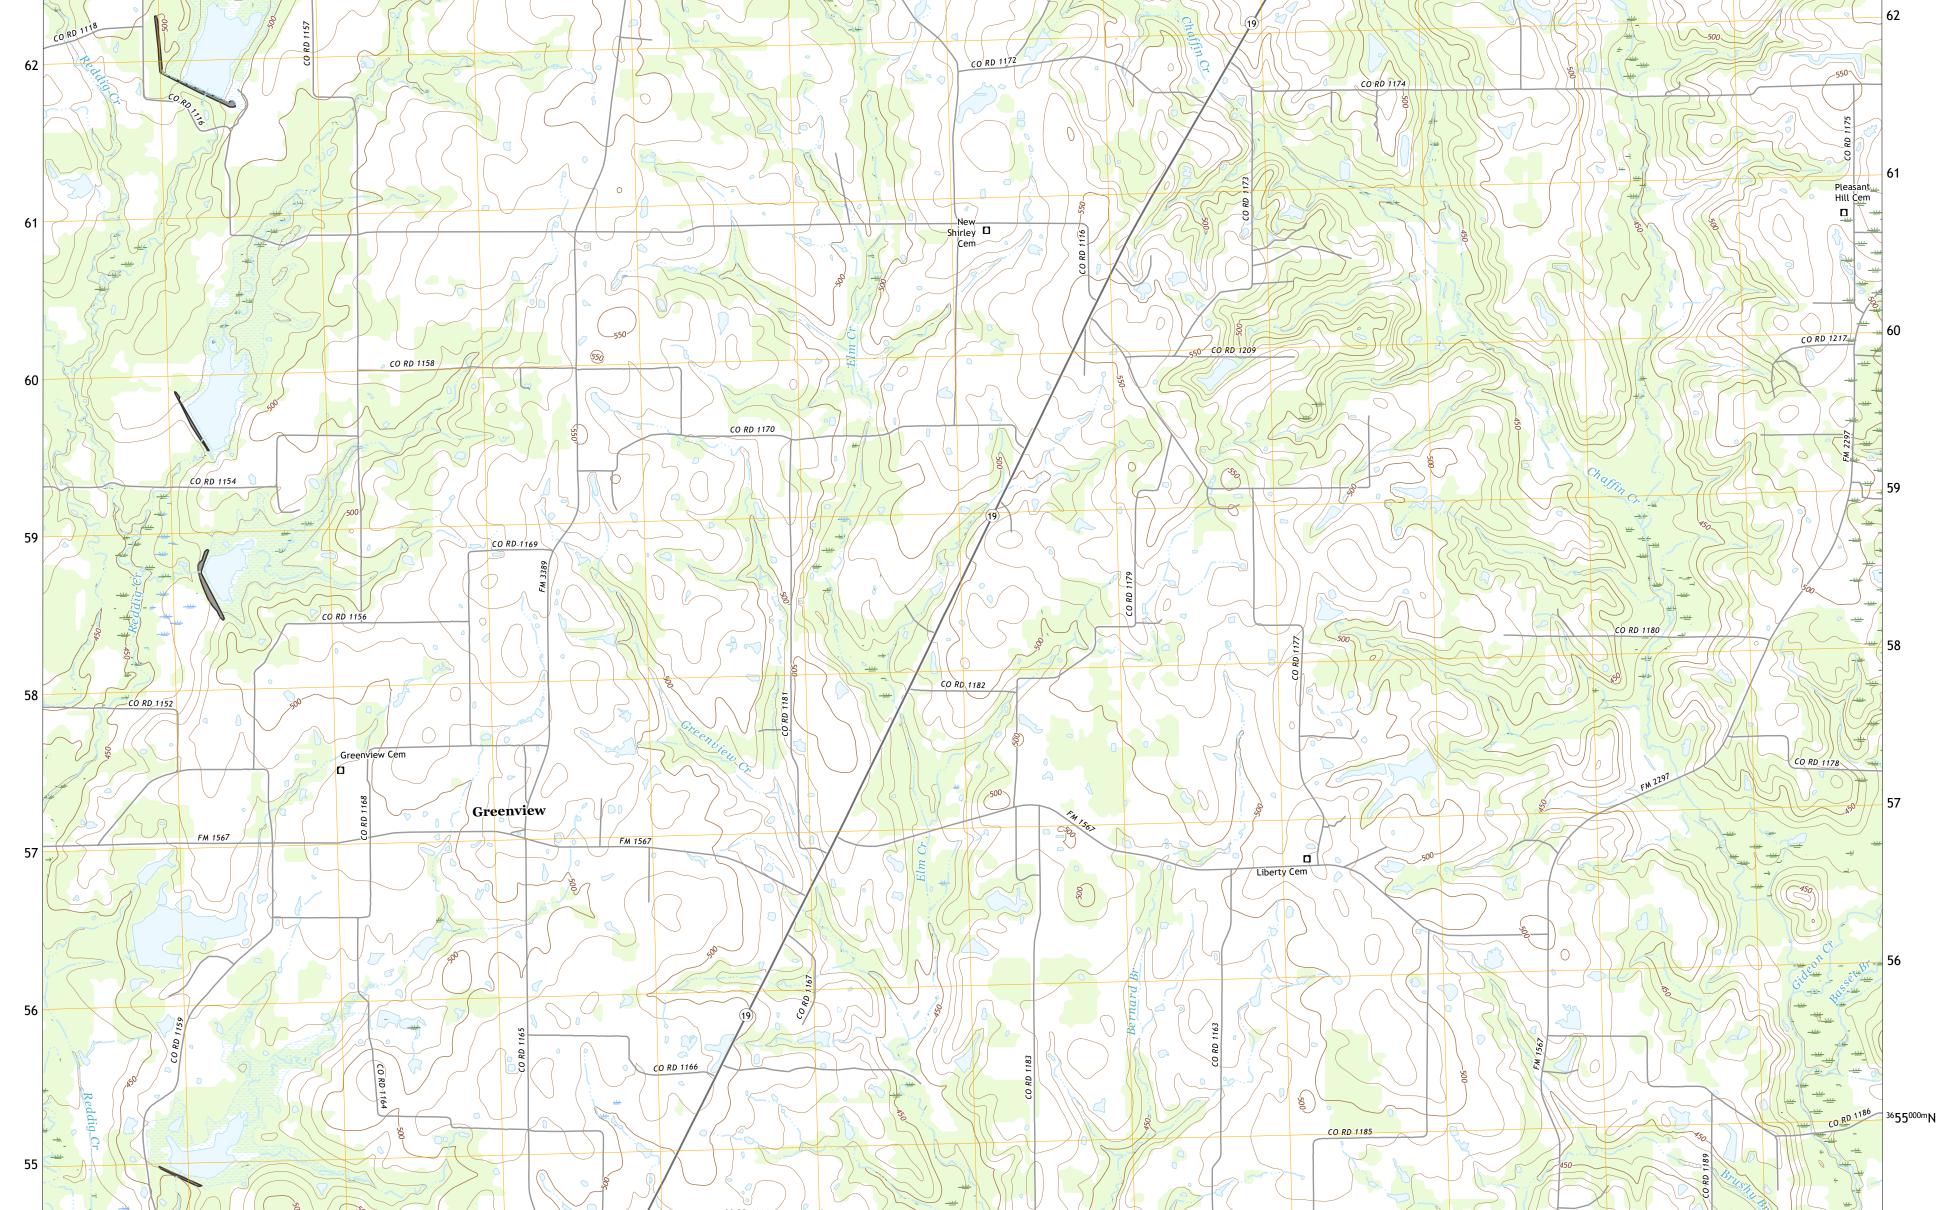

3300





Produced by the United States Geological Survey North American Datum of 1983 (NAD83) World Geodetic System of 1984 (WGS84). Projection and 1 000-meter grid:Universal Transverse Mercator, Zone 155 This map is not a legal document. Boundaries may be generalized for this map scale. Private lands within government reservations may not be shown. Obtain permission before entering private lands.

......NAIP, September 2016 - November 2016 U.S. Census Bureau, 2015 - 2018 ......GNIS, 1979 - 2021 ......National Hydrography Dataset, 2003 - 2018 ......National Elevation Dataset, 2004 ......Multiple sources; see metadata file 2019 - 2021 Imagery.... Roads..... Names..... Hydrography..... Contours.. Boundaries.... ..FWS National Wetlands Inventory Not Available Wetlands...





BRASHEAR, TX

2022