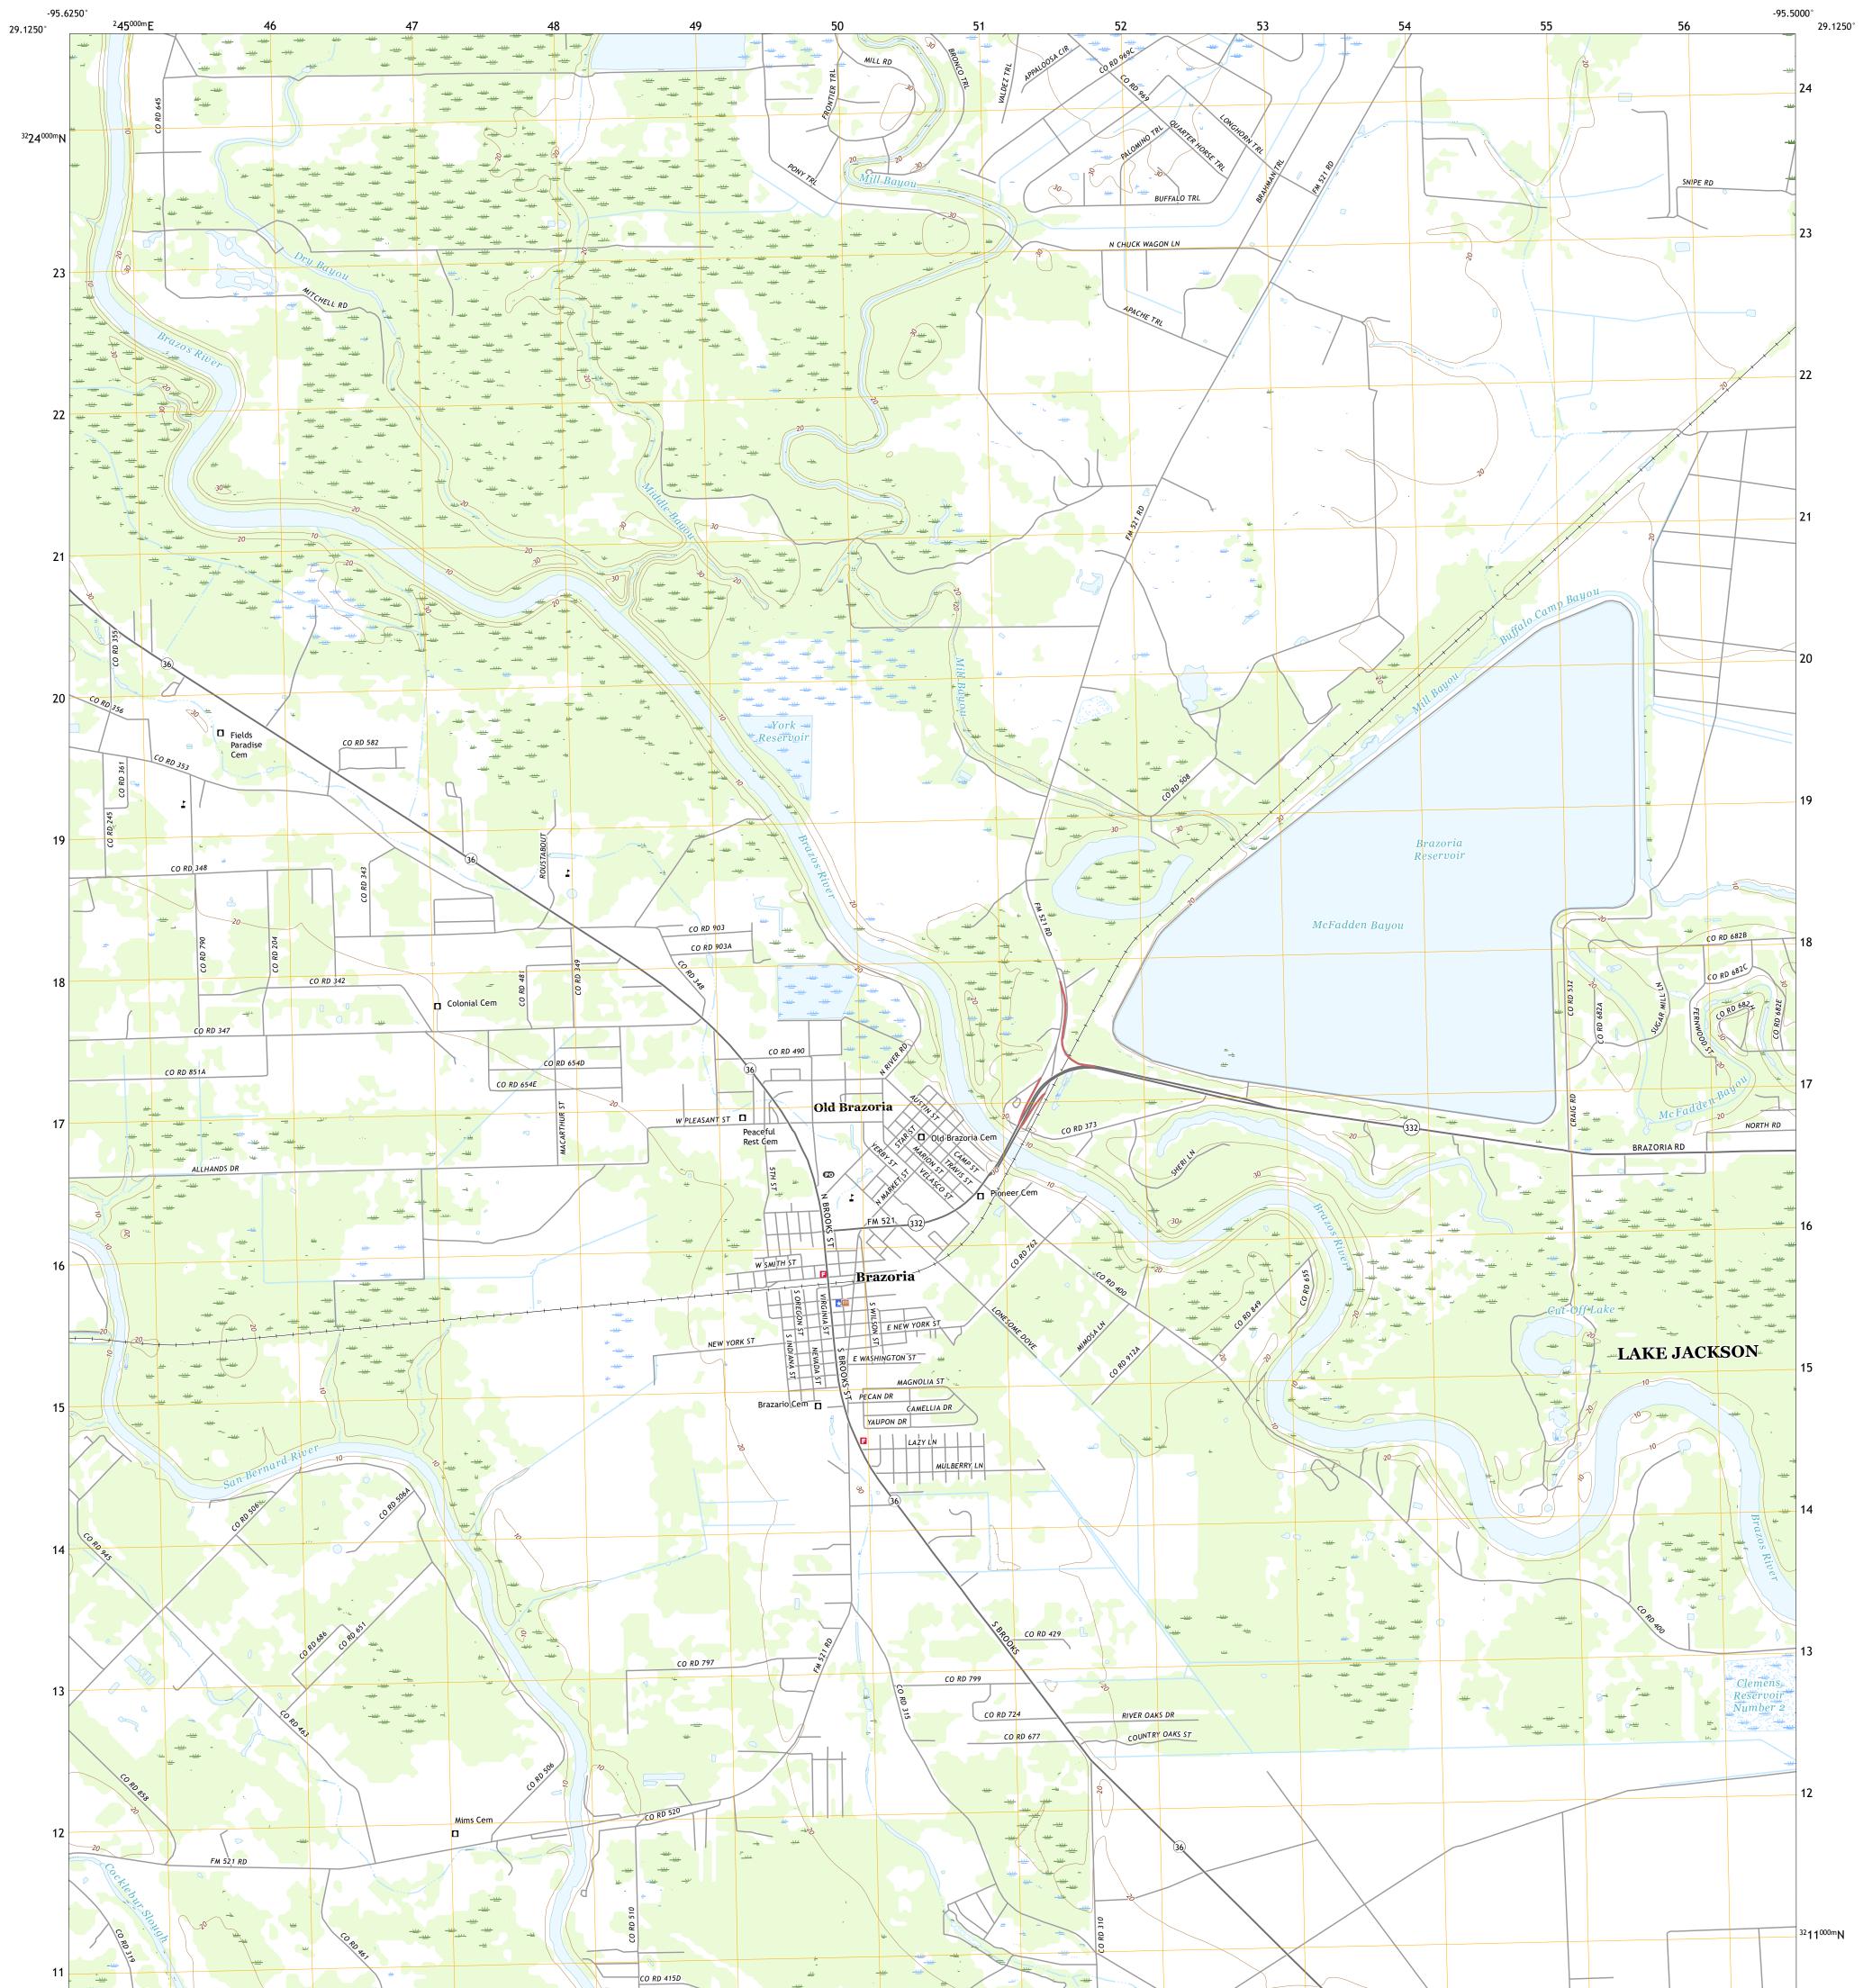

## U.S. DEPARTMENT OF THE INTERIOR U.S. GEOLOGICAL SURVEY

BRAZORIA QUADRANGLE TEXAS - BRAZORIA COUNTY 7.5-MINUTE SERIES

Produced by the United States Geological Survey North American Datum of 1983 (NAD83) World Geodetic System of 1984 (WGS84). Projection and 1 000-meter grid:Universal Transverse Mercator, Zone 15R This map is not a legal document. Boundaries may be generalized for this map scale. Private lands within government reservations may not be shown. Obtain permission before entering private lands.

Imagery.... Roads..... Names..... .......NAIP, September 2016 - November 2016 U.S. Census Bureau, 2015 ......GNIS, 1979 - 2022 .....National Hydrography Dataset, 2002 - 2018 .....National Elevation Dataset, 2008 ....Multiple sources; see metadata file 2019 - 2021 Hydrography..... Contours.. Boundaries... ..FWS National Wetlands Inventory Not Available Wetlands...

1°15´ 22 MILS

ROAD CLASSIFICATION Expressway Local Connector \_\_\_\_\_ Local Road Secondary Hwy 🗕 \_\_\_\_\_ Ramp 4WD US Route State Route Interstate Route

BRAZORIA, TX

2022