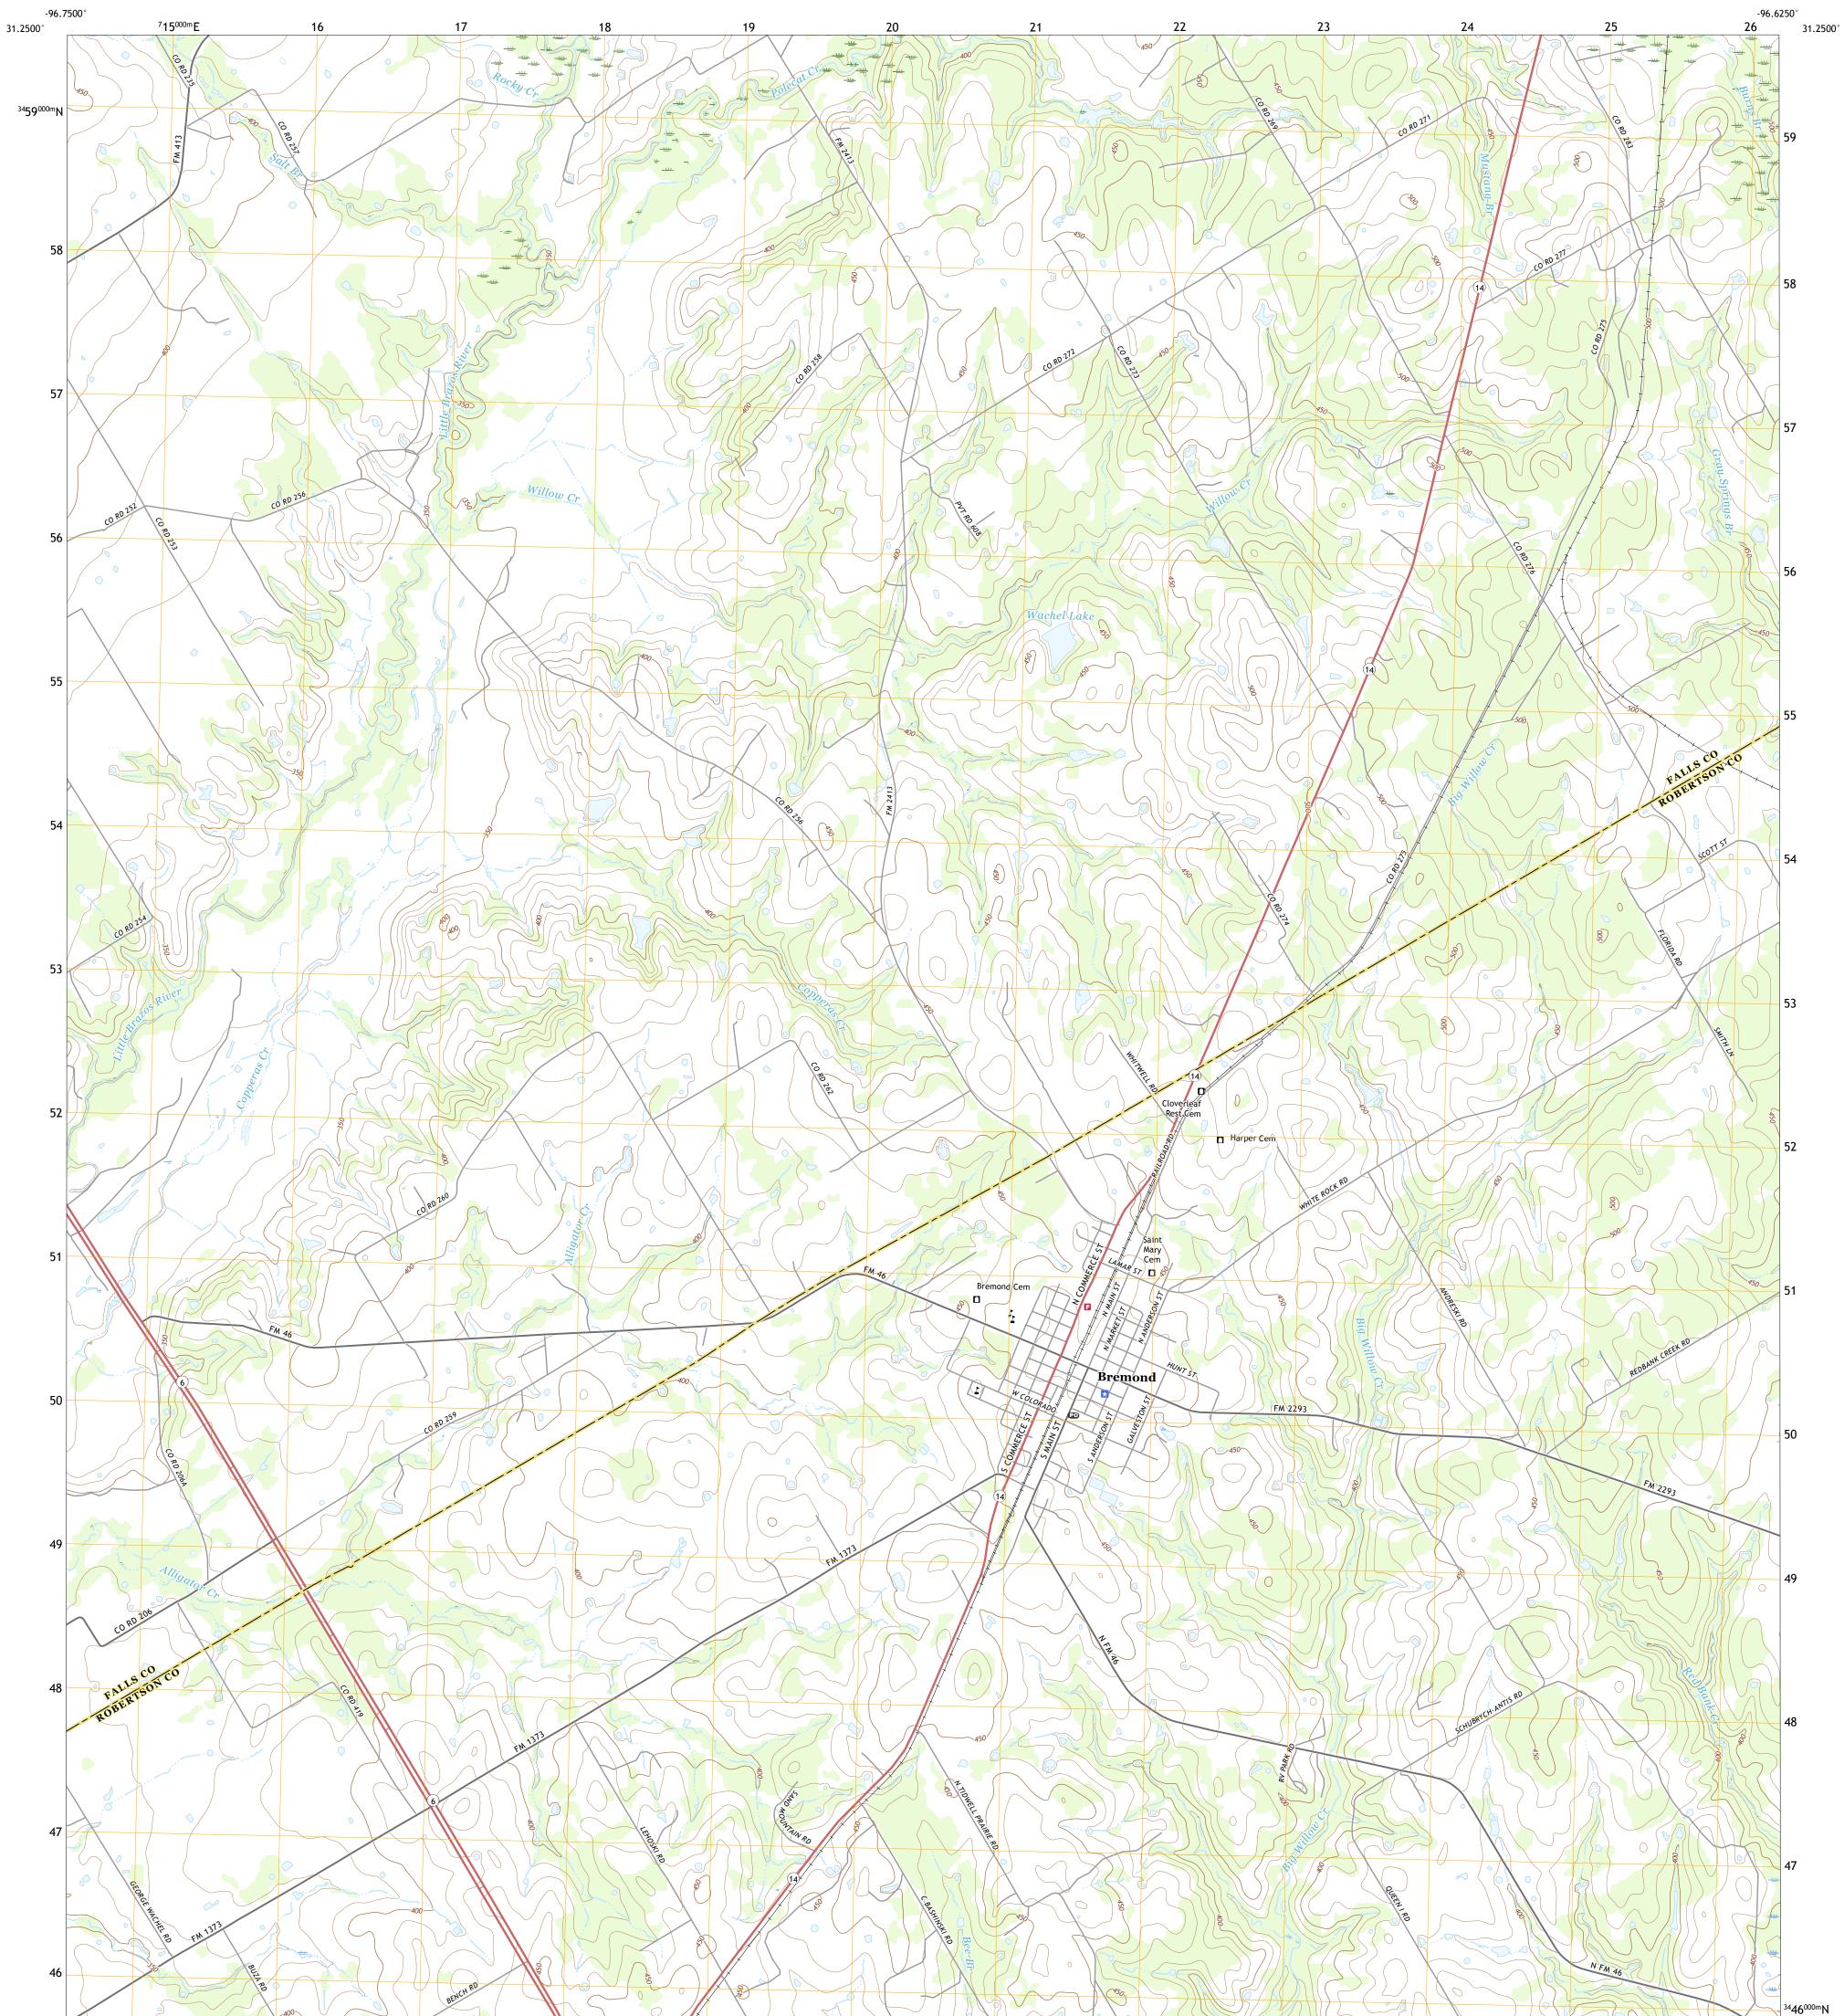

## U.S. DEPARTMENT OF THE INTERIOR U.S. GEOLOGICAL SURVEY

BREMOND QUADRANGLE TEXAS 7.5-MINUTE SERIES

Produced by the United States Geological Survey North American Datum of 1983 (NAD83) World Geodetic System of 1984 (WGS84). Projection and 1 000-meter grid:Universal Transverse Mercator, Zone 14R This map is not a legal document. Boundaries may be generalized for this map scale. Private lands within government reservations may not be shown. Obtain permission before entering private lands.

.....NAIP, September 2016 - November 2016 U.S. Census Bureau, 2015 - 2018 ......GNIS, 1979 - 2018 .....National Hydrography Dataset, 2003 - 2018 .....National Elevation Dataset, 2004 .....Aultiple sources; see metadata file 2016 - 2017 Imagery.... Roads..... Names..... Hydrography..... Contours.... Boundaries... 1982 ..FWS Wetlands... National Wetlands Inventory