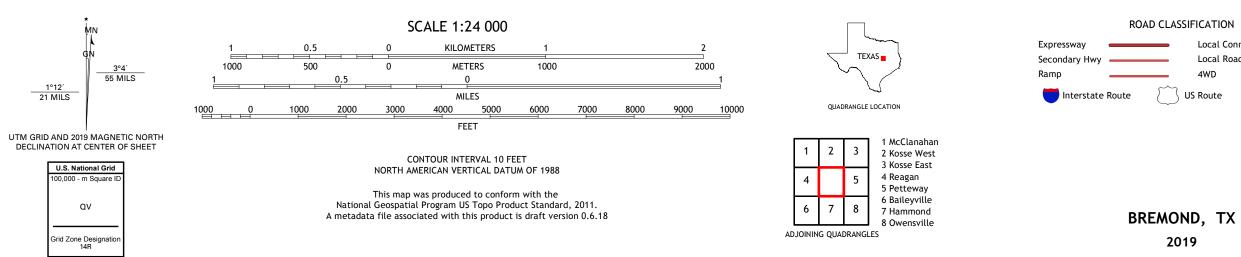

## U.S. DEPARTMENT OF THE INTERIOR U.S. GEOLOGICAL SURVEY

BREMOND QUADRANGLE TEXAS 7.5-MINUTE SERIES

Produced by the United States Geological Survey North American Datum of 1983 (NAD83) World Geodetic System of 1984 (WGS84). Projection and 1 000-meter grid:Universal Transverse Mercator, Zone 14R This map is not a legal document. Boundaries may be generalized for this map scale. Private lands within government reservations may not be shown. Obtain permission before entering private lands.

NSN. 764301639524

Local Connector

\_\_\_\_

State Route

Local Road

4WD